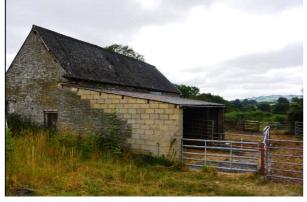

#### Stone Barn

The barn at present is constructed of stone walls, with stone and block lean-to under a pitched roof. To the ground floor of the original barn is a partially flag stoned floor, an historic fireplace and integral spiral staircase to the first floor which is partially boarded.

Across the yard is a detached stone outhouse under a pitched roof.

Furthermore, there is a stone wall which wraps itself around the property and yard area.