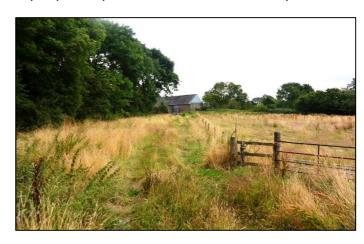

#### Land

Approximately 8 acres of generally level pastureland.

#### Description

Cwarelau Barn presents a wonderful opportunity to convert a beautiful Grade II Listed stone barn, which originally was a 16th Century farmhouse, into a an attractive two bedroomed dwelling with stone walled boundary around the barn, detached outhouse and with the added benefit of 8 acres of pasture land.