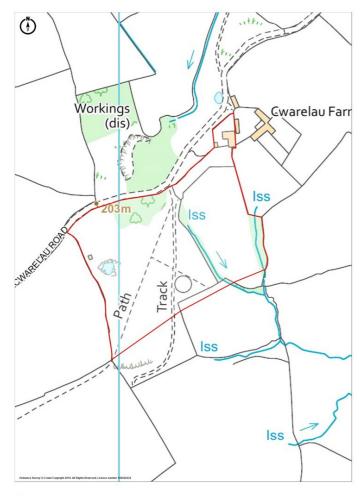

#### **Outside**

The site plan attached identifies the area of land included with Cwarelau Barn. The yard area provides ample space for gardens and a parking area.

Promapv2

Ordnance Survey © Crown Copyright 2019. All Rights Reserved. Licence number 100022432 **DIRECTIONS:** From Hay-on-Wye take the B4348 for approximately 4 miles, turn right to stay on the B4348 and remain on this road for approximately 8.5 miles.

Turn right towards Vowchurch and continue on this road for approximately 5.5 miles and take the left hand turn onto Percival PI, which leads onto Old School Sarahs Tn, then onto Old School Mid Mc for approximately 5.5 miles.

Take the left hand turn onto Cwarelau Road and follow the council maintained road leading onto a private road where the property can be found on your right hand side and identified with a McCartneys LLP for sale board.