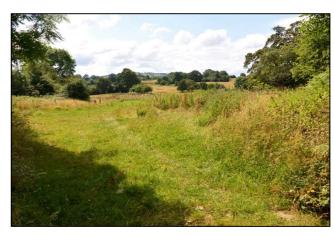

#### Land

Approximately 8 acres of generally level pastureland.

#### Description

Cwarelau Barn presents a wonderful opportunity to convert a beautiful Grade II Listed stone barn, which originally was a 16th Century farmhouse, into a an attractive two bedroomed dwelling with stone walled boundary around the barn, detached outhouse and with the added benefit of 8 acres of pasture land.