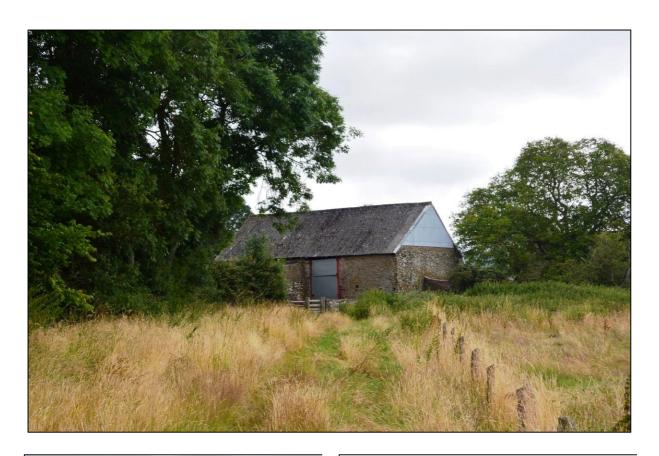

# Cwarelau Barn, Newton St. Margarets, Hereford, HR2 0QT For Sale by Informal Tender

A Grade II Listed stone barn, which was originally a 16<sup>th</sup> Century farmhouse, with planning consent for conversion into a two bedroomed dwelling, situated in an idyllic rural location with stunning views towards the Black Mountain range and approximately 8 acres of pastureland.

#### Description

Cwarelau Barn presents a wonderful opportunity to convert a beautiful Grade II Listed stone barn, which originally was a 16th Century farmhouse, into a an attractive two bedroomed dwelling with stone walled boundary around the barn, detached outhouse and with the added benefit of 8 acres of pasture land.

#### Stone Barn

The barn at present is constructed of stone walls, with stone and block lean-to under a pitched roof. To the ground floor of the original barn is a partially flag stoned floor, an historic fireplace and integral spiral staircase to the first floor which is partially boarded.

#### Land

Approximately 8 acres of generally level pastureland.