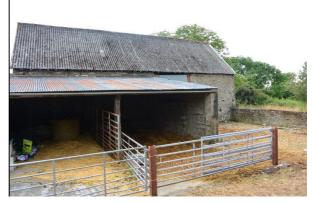

#### Stone Barn

The barn at present is constructed of stone walls, with stone and block lean-to under a pitched roof. To the ground floor of the original barn is a partially flag stoned floor, an historic fireplace and integral spiral staircase to the first floor which is partially boarded.