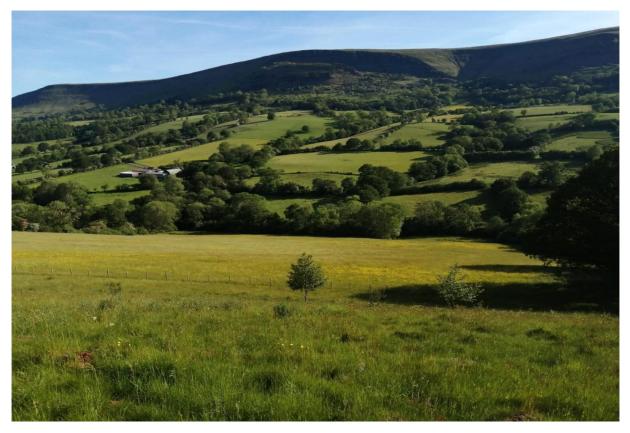

## FOR SALE BY INFORMAL TENDER

Tenders close Friday 30<sup>th</sup> July 2021 at midday Olchon View Land, Llanveynoe, Longtown, HR2 OND

A rare opportunity to purchase approximately 16.5 acres of amenity land with a detached stone barn in a picturesque rural setting with great potential for smallholding and conservation use.

## FOR SALE BY INFORMAL TENDER Tenders close on Friday 30th July 2021 at midday. Olchon View Land, Llanveynoe, Longtown, HR2 OND

A rare opportunity to purchase approx 16.5 acres of amenity land with a detached stone barn in a picturesque rural setting with great potential for smallholding and conservation use

THE LOCALITY - The area is noted for its outstanding natural beauty, near to the Offa's Dyke National Trail and splendid countryside with a wide range of country walks, riding and outdoor pursuits, all readily available.

THE PROPERTY: - The property comprises of 16.5 acres of gently sloping pasture leading down to the Olchon Brook.

The land has been extensively improved with fencing hedging and the planting of an orchard and other trees. Much thought has been placed upon conservation and the development of habitat. The property would be ideally suited to those seeking a conservation project or have smallholding interests.