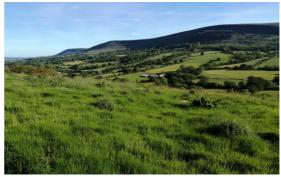

THE PROPERTY: - The property comprises of 16.5 acres of gently sloping pasture leading down to the Olchon Brook.

The land has been extensively improved with fencing hedging and the planting of an orchard and other trees. Much thought has been placed upon conservation and the development of habitat. The property would be ideally suited to those seeking a conservation project or have smallholding interests.

The property is divided into three principal enclosures which are predominantly laid to pasture.

The largest of the fields extends to approximately 12.5 acres of gently sloping pasture leading to the Olchon Brook. There is also approximately 0.6 acres of scattered woodland adjacent to the Olchon Brook and a further 1.5 acres of scattered woodland to the north of the field.