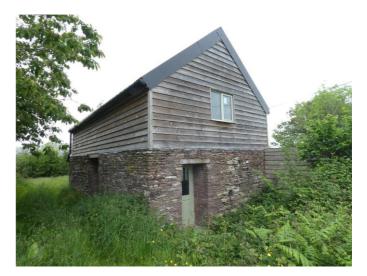

## FOR SALE BY INFORMAL TENDER

Tenders close Friday 30<sup>th</sup> July 2021 at midday Olchon View Land, Llanveynoe, Longtown, HR2 OND

A rare opportunity to purchase approximately 16.5 acres of amenity land with a detached stone barn in a picturesque rural setting with great potential for smallholding and conservation use.

## FOR SALE BY INFORMAL TENDER Tenders close on Friday 30th July 2021 at midday. Olchon View Land, Llanveynoe, Longtown, HR2 OND

A rare opportunity to purchase approx 16.5 acres of amenity land with a detached stone barn in a picturesque rural setting with great potential for smallholding and conservation use

THE PROPERTY: - The property comprises of 16.5 acres of gently sloping pasture leading down to the Olchon Brook.

The land has been extensively improved with fencing hedging and the planting of an orchard and other trees. Much thought has been placed upon conservation and the development of habitat. The property would be ideally suited to those seeking a conservation project or have smallholding interests.

There are also a further two smaller enclosures adjacent to the highway extending to a total of approximately 2. acres of pasture, woodland and a recently planted orchard. The Stone Barn is situated adjacent to the highway within these enclosures.