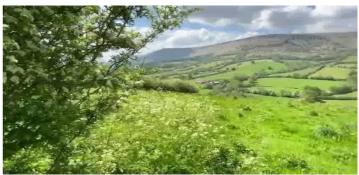

THE LOCALITY - The area is noted for its outstanding natural beauty, near to the Offa's Dyke National Trail and splendid countryside with a wide range of country walks, riding and outdoor pursuits, all readily available.

THE PROPERTY: - The property comprises of 16.5 acres of gently sloping pasture leading down to the Olchon Brook.

The land has been extensively improved with fencing hedging and the planting of an orchard and other trees. Much thought has been placed upon conservation and the development of habitat. The property would be ideally suited to those seeking a conservation project or have smallholding interests.

The property is divided into three principal enclosures which are predominantly laid to pasture.

The largest of the fields extends to approximately 12.5 acres of gently sloping pasture leading to the Olchon Brook. There is also approximately 0.6 acres of scattered woodland adjacent to the Olchon Brook and a further 1.5 acres of scattered woodland to the north of the field.