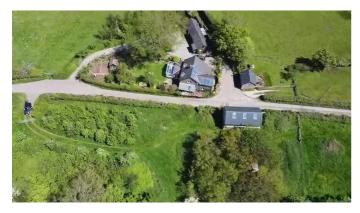

The property is divided into three principal enclosures which are predominantly laid to pasture.

The largest of the fields extends to approximately 12.5 acres of gently sloping pasture leading to the Olchon Brook. There is also approximately 0.6 acres of scattered woodland adjacent to the Olchon Brook and a further 1.5 acres of scattered woodland to the north of the field.

There are also a further two smaller enclosures adjacent to the highway extending to a total of approximately 2. acres of pasture, woodland and a recently planted orchard. The Stone Barn is situated adjacent to the highway within these enclosures.