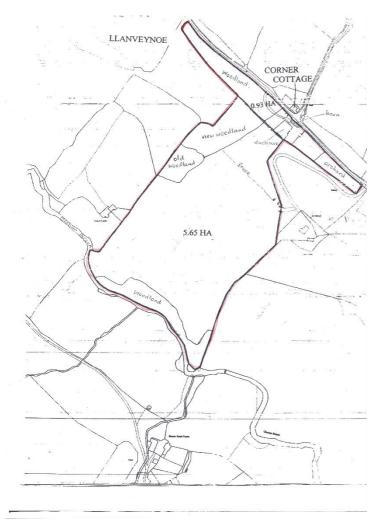

THE PROPERTY: - The property comprises of 16.5 acres of gently sloping pasture leading down to the Olchon Brook.

The land has been extensively improved with fencing hedging and the planting of an orchard and other trees. Much thought has been placed upon conservation and the development of habitat. The property would be ideally suited to those seeking a conservation project or have smallholding interests.

The property is divided into three principal enclosures which are predominantly laid to pasture.

The largest of the fields extends to approximately 12.5 acres of gently sloping pasture leading to the Olchon Brook. There is also approximately 0.6 acres of scattered woodland adjacent to the Olchon Brook and a further 1.5 acres of scattered woodland to the north of the field.

There are also a further two smaller enclosures adjacent to the highway extending to a total of approximately 2. acres of pasture, woodland and a recently planted orchard. The Stone Barn is situated adjacent to the highway within these enclosures.