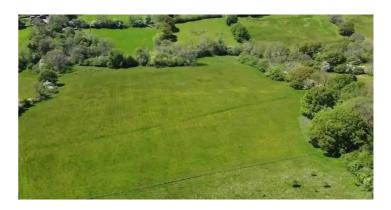

THE PROPERTY: - The property comprises of 16.5 acres of gently sloping pasture leading down to the Olchon Brook.

The land has been extensively improved with fencing hedging and the planting of an orchard and other trees. Much thought has been placed upon conservation and the development of habitat. The property would be ideally suited to those seeking a conservation project or have smallholding interests.

The property is divided into three principal enclosures which are predominantly laid to pasture.

The largest of the fields extends to approximately 12.5 acres of gently sloping pasture leading to the Olchon Brook. There is also approximately 0.6 acres of scattered woodland adjacent to the Olchon Brook and a further 1.5 acres of scattered woodland to the north of the field.