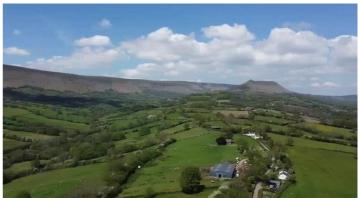

THE LOCALITY - The area is noted for its outstanding natural beauty, near to the Offa's Dyke National Trail and splendid countryside with a wide range of country walks, riding and outdoor pursuits, all readily available.

THE PROPERTY: - The property comprises of 16.5 acres of gently sloping pasture leading down to the Olchon Brook.

The land has been extensively improved with fencing hedging and the planting of an orchard and other trees. Much thought has been placed upon conservation and the development of habitat. The property would be ideally suited to those seeking a conservation project or have smallholding interests.