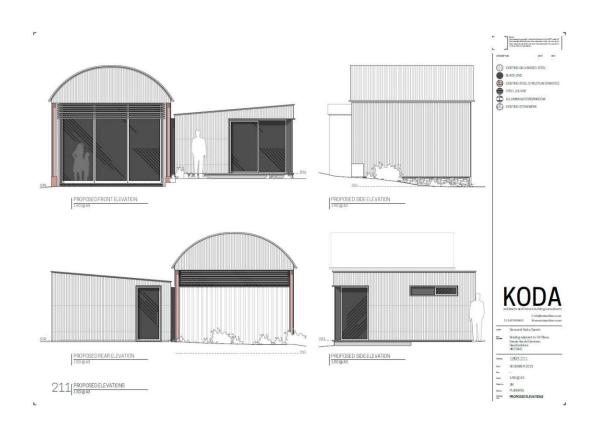

**Planning:** - Planning consent has been granted for the 'Proposed change of use of agricultural building to a smaller dwellinghouse and the building works necessary to facilitate the change of use'.

Consent has been granted by Hereford Planning Department under reference P220060/PA4.

This planning consent is a (Part 3) Class Q - Prior Approval. Any prospective purchaser is advised to obtain professional advice prior to the submission of a tender.