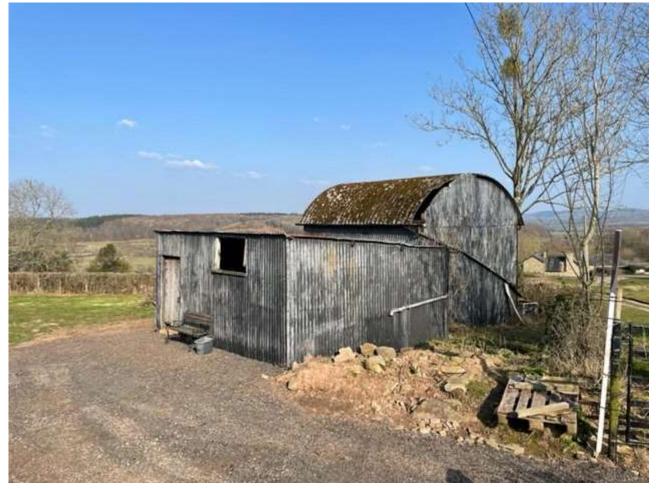

## FOR SALE BY INFORMAL TENDER Tender closes closing at midday on the 20<sup>th</sup> May 2022. The Florence, Ewyas Harold Common, Ewyas Harold, Hereford, HR2 0JG

A rare opportunity to purchase a wonderfully situated steel barn with far reaching views, with planning consent for residential conversion (1 bedroom dwelling) and set within approximately 0.42 acres of land. All on the edge of Ewyas Harold Common.

**McCartneys Rural Department** 

Follow us on

mccartneys.co.uk

ISO 9001 UKAS MANAGEMENT 015

The Property Ombudsman

**The Property:** - A rare opportunity to purchase a wonderfully situated steel barn with far reaching views, with planning consent for residential conversion (1 bedroom dwelling) and set within approximately 0.42 acres of land. All on the edge of Ewyas Harold Common.