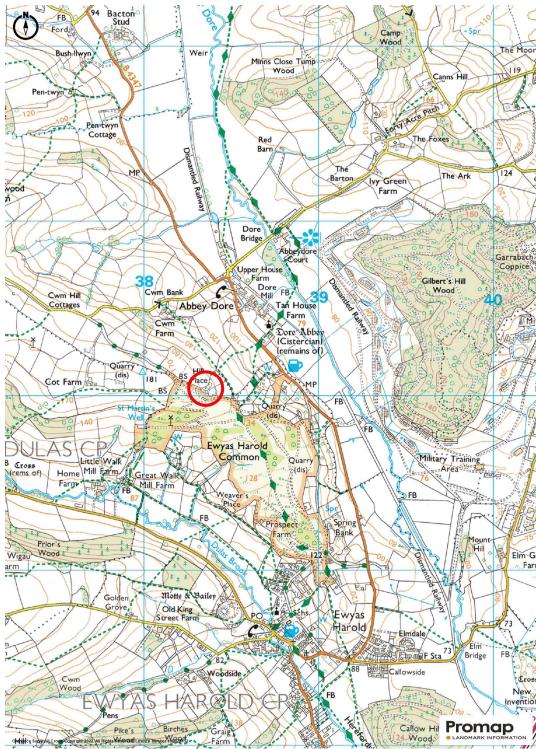

Access: - The land is accessed via a track across Ewyas Harold Common. Please use the location plan to access the property and not 'Sat Nav'.

**Basic Payment Scheme:** - There are no entitlements available for transfer with this sale. The land is registered with Rural Payment Wales (RPW).