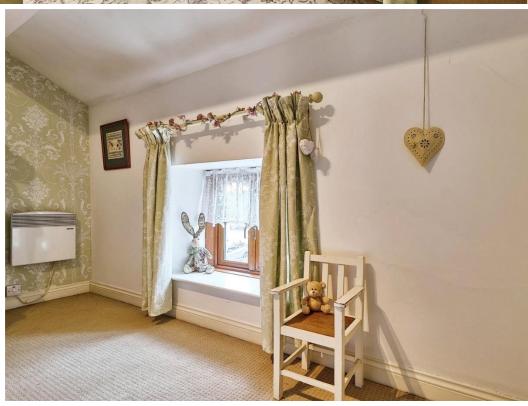

The staircase provides access to three bedrooms, two of which are a double with the master having fitted wardrobes.

The family bathroom is a great size, consisting of a shower cubicle, bath, two wash hand basin and wc, there is also a generous sized airing cupboard housing the water tank.