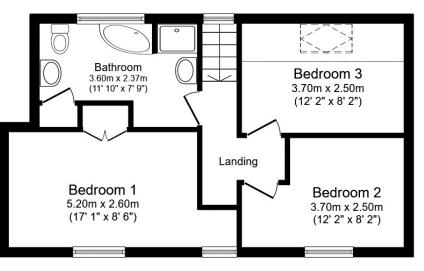

The staircase provides access to three bedrooms, two of which are a double with the master having fitted wardrobes.

The family bathroom is a great size, consisting of a shower cubicle, bath, two wash hand basin and wc, there is also a generous sized airing cupboard housing the water tank.

**First Floor** 

**SERVICES:** We are informed that the property is Mains water, drainage and electricity.

**HEATING:** Electric storage heaters.

**NOTE:** The selling agents wish to remind prospective purchasers that the services, service installations, heating & electrical appliances have NOT been tested.

Total floor area 105.2 sq.m. (1,133 sq.ft.) approx