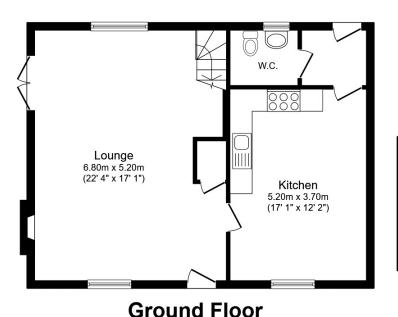

## **Walk Inside**

The front door opens into a delightful spacious living room with part tiled part carpet flooring, dual aspect windows, a feature stone fireplace with inset wood burning stove and flag stone hearth, patio door to the rear garden and staircase with understairs storage to the first floor.

To the right is the kitchen/diner with tiled flooring, window to the front, a range of fitted cupboards with recess for white goods. Off the kitchen is a hallway/boot room with door to the rear garden and door to the downstairs WC.

Total floor area 105.2 sq.m. (1,133 sq.ft.) approx