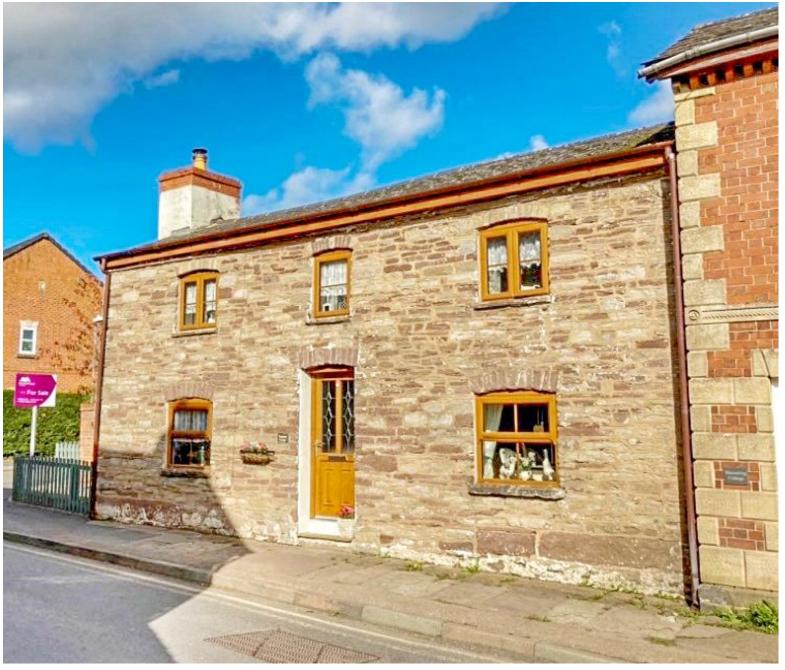

Tyneham Cottage, Peterchurch, Herefordshire, HR2 0RP Guide Price £335,000

## **Tyneham Cottage**

Tyneham Cottage is a beautifully presented 3 bedroomed period property that is over 200 years old with rear garden and off-road parking located in the village of Peterchurch.

The spacious accommodation is set over two floors with the ground floor comprising, living/dining room, kitchen/diner, boot room and downstairs cloakroom. To the first floor is three double bedrooms and a generous family bathroom.