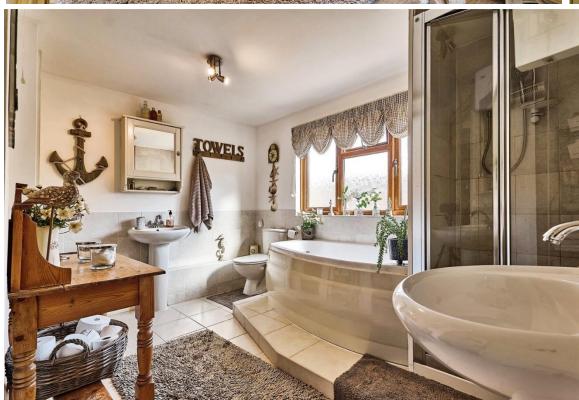

The staircase provides access to three bedrooms, two of which are a double with the master having fitted wardrobes.

The family bathroom is a great size, consisting of a shower cubicle, bath, two wash hand basin and wc, there is also a generous sized airing cupboard housing the water tank.