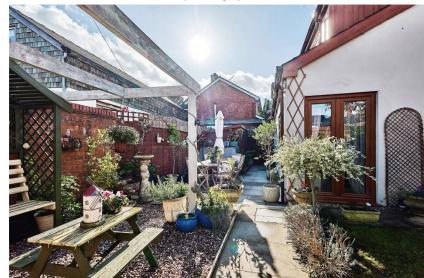

## Outside

The rear garden is a real treat! Easily maintained and private, it is predominantly made up of paved area where you can sit and enjoy the sunshine. There are two separate rear access, a section laid to lawn with flower borders and a section cobbled with a wooden pergola. Also situated in the garden is a useful garden shed, woodstore and a separate area perfect for storing the bins and bikes. The property also benefits from one off road parking space.