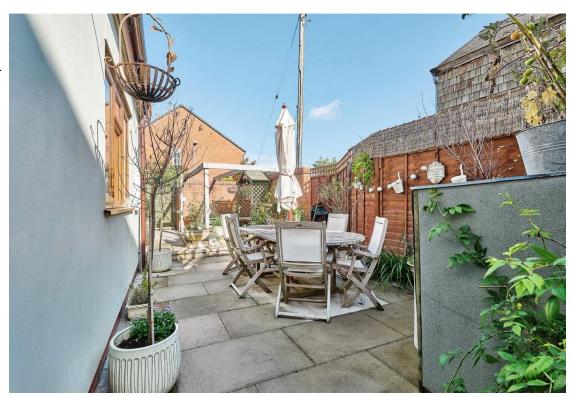

## Outside

The rear garden is a real treat! Easily maintained and private, it is predominantly made up of paved area where you can sit and enjoy the sunshine. There are two separate rear access, a section laid to lawn with flower borders and a section cobbled with a wooden pergola. Also situated in the garden is a useful garden shed, woodstore and a separate area perfect for storing the bins and bikes. The property also benefits from one off road parking space.