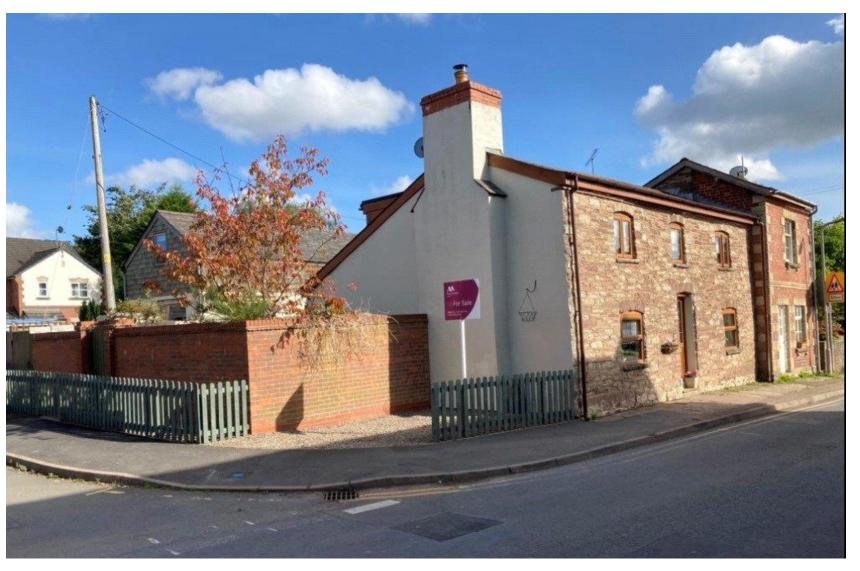

## Outside

The rear garden is a real treat! Easily maintained and private, it is predominantly made up of paved area where you can sit and enjoy the sunshine. There are two separate rear access, a section laid to lawn with flower borders and a section cobbled with a wooden pergola. Also situated in the garden is a useful garden shed, woodstore and a separate area perfect for storing the bins and bikes. The property also benefits from one off road parking space.