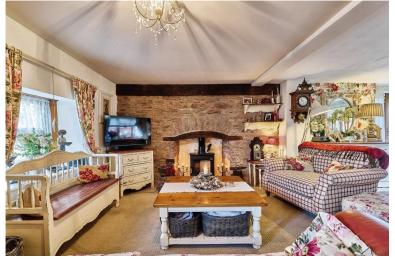

## **Walk Inside**

The front door opens into a delightful spacious living room with part tiled part carpet flooring, dual aspect windows, a feature stone fireplace with inset wood burning stove and flag stone hearth, patio door to the rear garden and staircase with understairs storage to the first floor.