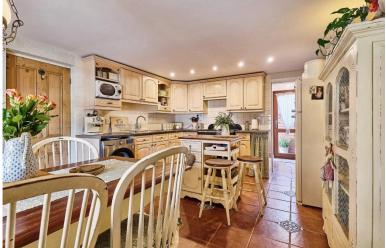

To the right is the kitchen/diner with tiled flooring, window to the front, a range of fitted cupboards with recess for white goods. Off the kitchen is a hallway/boot room with door to the rear garden and door to the downstairs WC.