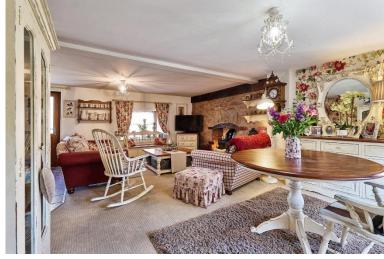

## **Walk Inside**

The front door opens into a delightful spacious living room with part tiled part carpet flooring, dual aspect windows, a feature stone fireplace with inset wood burning stove and flag stone hearth, patio door to the rear garden and staircase with understairs storage to the first floor.