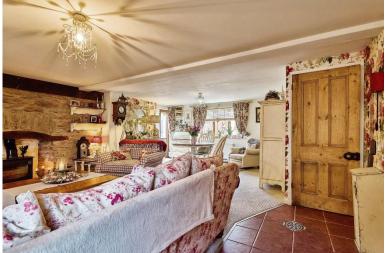

## **Walk Inside**

The front door opens into a delightful spacious living room with part tiled part carpet flooring, dual aspect windows, a feature stone fireplace with inset wood burning stove and flag stone hearth, patio door to the rear garden and staircase with understairs storage to the first floor.