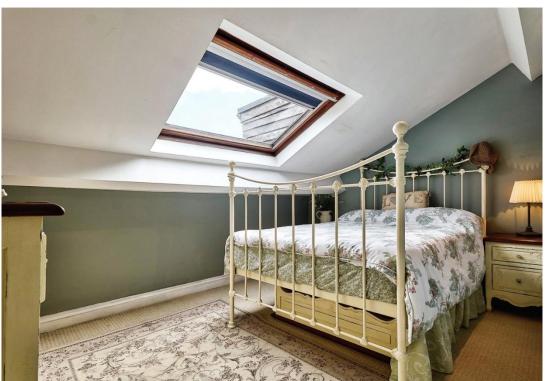

The staircase provides access to three bedrooms, two of which are a double with the master having fitted wardrobes.

The family bathroom is a great size, consisting of a shower cubicle, bath, two wash hand basin and wc, there is also a generous sized airing cupboard housing the water tank.