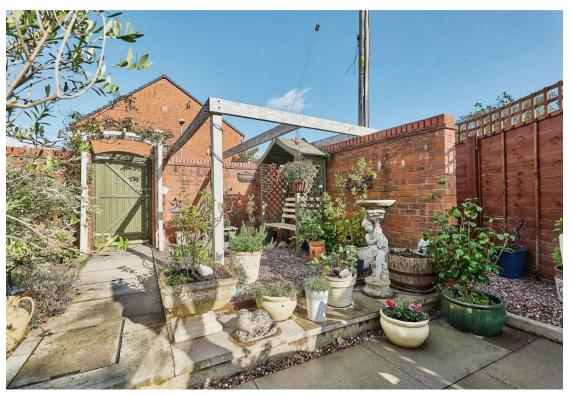

## Outside

The rear garden is a real treat! Easily maintained and private, it is predominantly made up of paved area where you can sit and enjoy the sunshine. There are two separate rear access, a section laid to lawn with flower borders and a section cobbled with a wooden pergola. Also situated in the garden is a useful garden shed, woodstore and a separate area perfect for storing the bins and bikes. The property also benefits from one off road parking space.