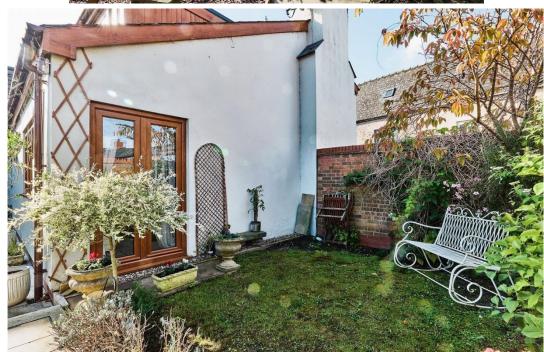

## Outside

The rear garden is a real treat! Easily maintained and private, it is predominantly made up of paved area where you can sit and enjoy the sunshine. There are two separate rear access, a section laid to lawn with flower borders and a section cobbled with a wooden pergola. Also situated in the garden is a useful garden shed, woodstore and a separate area perfect for storing the bins and bikes. The property also benefits from one off road parking space.