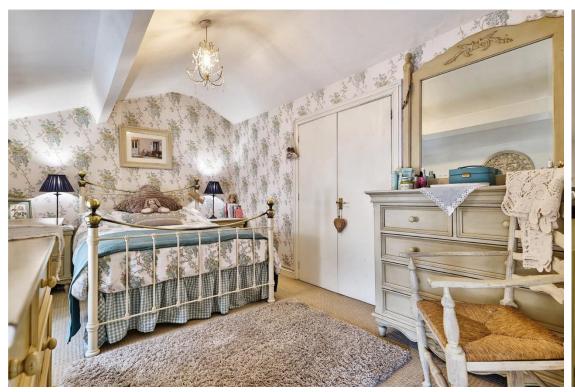

The staircase provides access to three bedrooms, two of which are a double with the master having fitted wardrobes.

The family bathroom is a great size, consisting of a shower cubicle, bath, two wash hand basin and wc, there is also a generous sized airing cupboard housing the water tank.