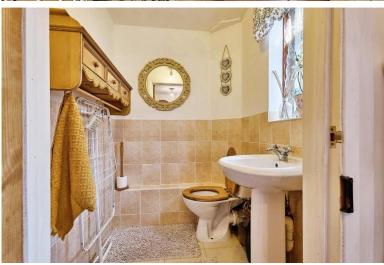

To the right is the kitchen/diner with tiled flooring, window to the front, a range of fitted cupboards with recess for white goods. Off the kitchen is a hallway/boot room with door to the rear garden and door to the downstairs WC.