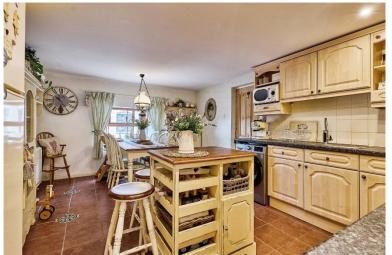

To the right is the kitchen/diner with tiled flooring, window to the front, a range of fitted cupboards with recess for white goods. Off the kitchen is a hallway/boot room with door to the rear garden and door to the downstairs WC.