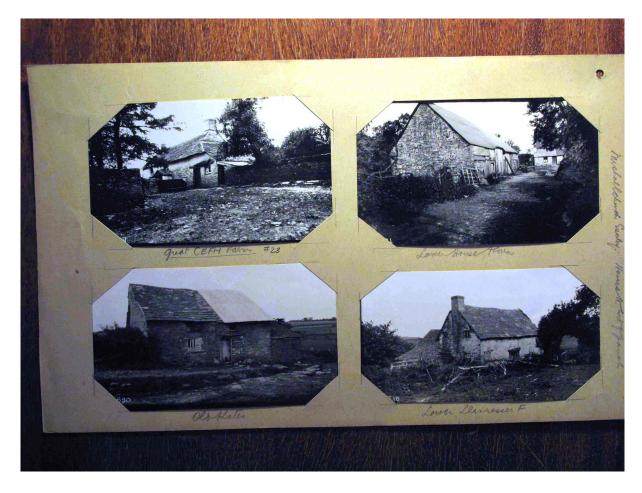

| 14 | Caeiron Farmhouse 2     |
|----|-------------------------|
| 15 | Great Cefn Farm photo   |
| 16 | Lower House Farm photo  |
| 17 | Old Kates photo         |
| 18 | Lower Llanrosser photo  |
| 19 | Great Cefn Farm photo2  |
| 20 | Lower House Farm photo2 |
| 21 | Old Kates photo2        |
| 22 | Lower Llanrosser photo2 |
| 23 | Lower Llanrosser photo3 |
| 24 | Old Kates 1             |
| 25 | Old Kates 2             |
| 26 | Tyn-y-Gwynt             |
| 27 | Craswall Map1           |
| 28 | Craswall Map2           |
| 29 | Pentwyn Farmhouse 1     |
| 30 | Pentwyn Farmhouse 2     |
| 31 | Pentwyn Farmhouse photo |