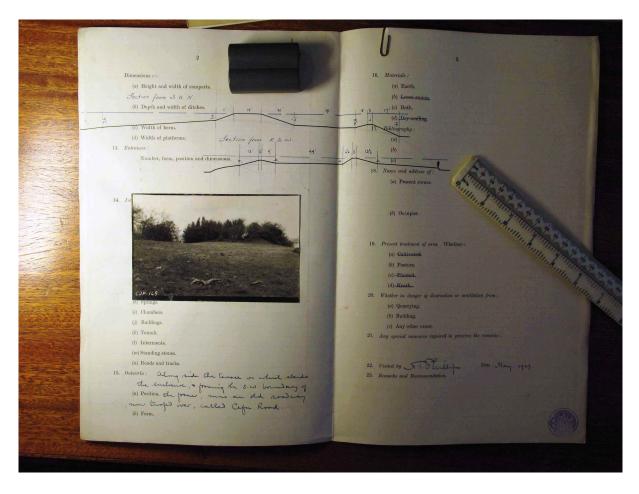

|               | 57                                                                                                                                                                                                                                                                                                                                                                                                                                                                                                                                                                                                                                                                                                                                                                                                                                                                                                                                                                                                                                                                                                                                                                                                                                                                                                                                                                                                                                                                                                                                                                                                                                                                                                                                                                                                                                                                                                                                                                                                                                                                                                                             | 1. Classification. ×                                             |
|---------------|--------------------------------------------------------------------------------------------------------------------------------------------------------------------------------------------------------------------------------------------------------------------------------------------------------------------------------------------------------------------------------------------------------------------------------------------------------------------------------------------------------------------------------------------------------------------------------------------------------------------------------------------------------------------------------------------------------------------------------------------------------------------------------------------------------------------------------------------------------------------------------------------------------------------------------------------------------------------------------------------------------------------------------------------------------------------------------------------------------------------------------------------------------------------------------------------------------------------------------------------------------------------------------------------------------------------------------------------------------------------------------------------------------------------------------------------------------------------------------------------------------------------------------------------------------------------------------------------------------------------------------------------------------------------------------------------------------------------------------------------------------------------------------------------------------------------------------------------------------------------------------------------------------------------------------------------------------------------------------------------------------------------------------------------------------------------------------------------------------------------------------|------------------------------------------------------------------|
|               | er.                                                                                                                                                                                                                                                                                                                                                                                                                                                                                                                                                                                                                                                                                                                                                                                                                                                                                                                                                                                                                                                                                                                                                                                                                                                                                                                                                                                                                                                                                                                                                                                                                                                                                                                                                                                                                                                                                                                                                                                                                                                                                                                            | 2. Locality. On border of Parish approa. 12 miles N. W of Church |
|               | Number.                                                                                                                                                                                                                                                                                                                                                                                                                                                                                                                                                                                                                                                                                                                                                                                                                                                                                                                                                                                                                                                                                                                                                                                                                                                                                                                                                                                                                                                                                                                                                                                                                                                                                                                                                                                                                                                                                                                                                                                                                                                                                                                        | 3. Latitude. Longitude.                                          |
|               | 7                                                                                                                                                                                                                                                                                                                                                                                                                                                                                                                                                                                                                                                                                                                                                                                                                                                                                                                                                                                                                                                                                                                                                                                                                                                                                                                                                                                                                                                                                                                                                                                                                                                                                                                                                                                                                                                                                                                                                                                                                                                                                                                              | 4. No. of O. S. 1 in. 6 in. ××× 1 25 in. 11                      |
|               |                                                                                                                                                                                                                                                                                                                                                                                                                                                                                                                                                                                                                                                                                                                                                                                                                                                                                                                                                                                                                                                                                                                                                                                                                                                                                                                                                                                                                                                                                                                                                                                                                                                                                                                                                                                                                                                                                                                                                                                                                                                                                                                                | 5. Boundaries:                                                   |
|               |                                                                                                                                                                                                                                                                                                                                                                                                                                                                                                                                                                                                                                                                                                                                                                                                                                                                                                                                                                                                                                                                                                                                                                                                                                                                                                                                                                                                                                                                                                                                                                                                                                                                                                                                                                                                                                                                                                                                                                                                                                                                                                                                | (a) Traversing area.                                             |
|               |                                                                                                                                                                                                                                                                                                                                                                                                                                                                                                                                                                                                                                                                                                                                                                                                                                                                                                                                                                                                                                                                                                                                                                                                                                                                                                                                                                                                                                                                                                                                                                                                                                                                                                                                                                                                                                                                                                                                                                                                                                                                                                                                | (b) Coincident with works.                                       |
|               |                                                                                                                                                                                                                                                                                                                                                                                                                                                                                                                                                                                                                                                                                                                                                                                                                                                                                                                                                                                                                                                                                                                                                                                                                                                                                                                                                                                                                                                                                                                                                                                                                                                                                                                                                                                                                                                                                                                                                                                                                                                                                                                                | 6. Local name. The Camp.                                         |
|               | of selection of the sel | 7. Soil.                                                         |
|               | 3                                                                                                                                                                                                                                                                                                                                                                                                                                                                                                                                                                                                                                                                                                                                                                                                                                                                                                                                                                                                                                                                                                                                                                                                                                                                                                                                                                                                                                                                                                                                                                                                                                                                                                                                                                                                                                                                                                                                                                                                                                                                                                                              | 8. Preservation.                                                 |
|               | Barlunda                                                                                                                                                                                                                                                                                                                                                                                                                                                                                                                                                                                                                                                                                                                                                                                                                                                                                                                                                                                                                                                                                                                                                                                                                                                                                                                                                                                                                                                                                                                                                                                                                                                                                                                                                                                                                                                                                                                                                                                                                                                                                                                       | 9. Dimensions:                                                   |
|               | 60                                                                                                                                                                                                                                                                                                                                                                                                                                                                                                                                                                                                                                                                                                                                                                                                                                                                                                                                                                                                                                                                                                                                                                                                                                                                                                                                                                                                                                                                                                                                                                                                                                                                                                                                                                                                                                                                                                                                                                                                                                                                                                                             | (a) Length. appra. 40 yds                                        |
|               | ion.                                                                                                                                                                                                                                                                                                                                                                                                                                                                                                                                                                                                                                                                                                                                                                                                                                                                                                                                                                                                                                                                                                                                                                                                                                                                                                                                                                                                                                                                                                                                                                                                                                                                                                                                                                                                                                                                                                                                                                                                                                                                                                                           | (b) Width. 30 yds.                                               |
|               | Sub-Commission.                                                                                                                                                                                                                                                                                                                                                                                                                                                                                                                                                                                                                                                                                                                                                                                                                                                                                                                                                                                                                                                                                                                                                                                                                                                                                                                                                                                                                                                                                                                                                                                                                                                                                                                                                                                                                                                                                                                                                                                                                                                                                                                | (c) Length (Internal).                                           |
|               | -Com                                                                                                                                                                                                                                                                                                                                                                                                                                                                                                                                                                                                                                                                                                                                                                                                                                                                                                                                                                                                                                                                                                                                                                                                                                                                                                                                                                                                                                                                                                                                                                                                                                                                                                                                                                                                                                                                                                                                                                                                                                                                                                                           | (d) Width ,, 44 y.                                               |
|               | Sub                                                                                                                                                                                                                                                                                                                                                                                                                                                                                                                                                                                                                                                                                                                                                                                                                                                                                                                                                                                                                                                                                                                                                                                                                                                                                                                                                                                                                                                                                                                                                                                                                                                                                                                                                                                                                                                                                                                                                                                                                                                                                                                            | 10. Area:                                                        |
|               | 5                                                                                                                                                                                                                                                                                                                                                                                                                                                                                                                                                                                                                                                                                                                                                                                                                                                                                                                                                                                                                                                                                                                                                                                                                                                                                                                                                                                                                                                                                                                                                                                                                                                                                                                                                                                                                                                                                                                                                                                                                                                                                                                              | (a) Internal. approx 1/16 am.                                    |
|               | 3                                                                                                                                                                                                                                                                                                                                                                                                                                                                                                                                                                                                                                                                                                                                                                                                                                                                                                                                                                                                                                                                                                                                                                                                                                                                                                                                                                                                                                                                                                                                                                                                                                                                                                                                                                                                                                                                                                                                                                                                                                                                                                                              | (a) Internal.  (b) Including defences. approx. 1/5 am.           |
|               | vish. A ideal Church Earley                                                                                                                                                                                                                                                                                                                                                                                                                                                                                                                                                                                                                                                                                                                                                                                                                                                                                                                                                                                                                                                                                                                                                                                                                                                                                                                                                                                                                                                                                                                                                                                                                                                                                                                                                                                                                                                                                                                                                                                                                                                                                                    | 11. Levels:                                                      |
|               | 3                                                                                                                                                                                                                                                                                                                                                                                                                                                                                                                                                                                                                                                                                                                                                                                                                                                                                                                                                                                                                                                                                                                                                                                                                                                                                                                                                                                                                                                                                                                                                                                                                                                                                                                                                                                                                                                                                                                                                                                                                                                                                                                              | (a) Highest point. approx. 1208 ft alon 0.7.                     |
|               | 2 g                                                                                                                                                                                                                                                                                                                                                                                                                                                                                                                                                                                                                                                                                                                                                                                                                                                                                                                                                                                                                                                                                                                                                                                                                                                                                                                                                                                                                                                                                                                                                                                                                                                                                                                                                                                                                                                                                                                                                                                                                                                                                                                            | (b) Lowest point.                                                |
|               | 3                                                                                                                                                                                                                                                                                                                                                                                                                                                                                                                                                                                                                                                                                                                                                                                                                                                                                                                                                                                                                                                                                                                                                                                                                                                                                                                                                                                                                                                                                                                                                                                                                                                                                                                                                                                                                                                                                                                                                                                                                                                                                                                              | (c) Description of contours: - On top of ridge with ground       |
|               | .3                                                                                                                                                                                                                                                                                                                                                                                                                                                                                                                                                                                                                                                                                                                                                                                                                                                                                                                                                                                                                                                                                                                                                                                                                                                                                                                                                                                                                                                                                                                                                                                                                                                                                                                                                                                                                                                                                                                                                                                                                                                                                                                             | : sloping downwards in all directions but especially             |
|               | n. 4                                                                                                                                                                                                                                                                                                                                                                                                                                                                                                                                                                                                                                                                                                                                                                                                                                                                                                                                                                                                                                                                                                                                                                                                                                                                                                                                                                                                                                                                                                                                                                                                                                                                                                                                                                                                                                                                                                                                                                                                                                                                                                                           | : DN.E TS.W.                                                     |
|               | Paris                                                                                                                                                                                                                                                                                                                                                                                                                                                                                                                                                                                                                                                                                                                                                                                                                                                                                                                                                                                                                                                                                                                                                                                                                                                                                                                                                                                                                                                                                                                                                                                                                                                                                                                                                                                                                                                                                                                                                                                                                                                                                                                          | 12. Arrangements:                                                |
|               |                                                                                                                                                                                                                                                                                                                                                                                                                                                                                                                                                                                                                                                                                                                                                                                                                                                                                                                                                                                                                                                                                                                                                                                                                                                                                                                                                                                                                                                                                                                                                                                                                                                                                                                                                                                                                                                                                                                                                                                                                                                                                                                                | (a) Ramparts. a curino aval shaped enclosur                      |
|               |                                                                                                                                                                                                                                                                                                                                                                                                                                                                                                                                                                                                                                                                                                                                                                                                                                                                                                                                                                                                                                                                                                                                                                                                                                                                                                                                                                                                                                                                                                                                                                                                                                                                                                                                                                                                                                                                                                                                                                                                                                                                                                                                | emmaded by a ramport which at the                                |
|               | . }                                                                                                                                                                                                                                                                                                                                                                                                                                                                                                                                                                                                                                                                                                                                                                                                                                                                                                                                                                                                                                                                                                                                                                                                                                                                                                                                                                                                                                                                                                                                                                                                                                                                                                                                                                                                                                                                                                                                                                                                                                                                                                                            | Ditches. South end has a broad flat top.                         |
|               | 3                                                                                                                                                                                                                                                                                                                                                                                                                                                                                                                                                                                                                                                                                                                                                                                                                                                                                                                                                                                                                                                                                                                                                                                                                                                                                                                                                                                                                                                                                                                                                                                                                                                                                                                                                                                                                                                                                                                                                                                                                                                                                                                              | This enclosure stands on a rough                                 |
|               | =                                                                                                                                                                                                                                                                                                                                                                                                                                                                                                                                                                                                                                                                                                                                                                                                                                                                                                                                                                                                                                                                                                                                                                                                                                                                                                                                                                                                                                                                                                                                                                                                                                                                                                                                                                                                                                                                                                                                                                                                                                                                                                                              | (c) Berms. terree or platform of an irregular and                |
| A PROPERTY OF | 五                                                                                                                                                                                                                                                                                                                                                                                                                                                                                                                                                                                                                                                                                                                                                                                                                                                                                                                                                                                                                                                                                                                                                                                                                                                                                                                                                                                                                                                                                                                                                                                                                                                                                                                                                                                                                                                                                                                                                                                                                                                                                                                              | (d) Platforms. Shape, the seap of same running into              |
|               | 4.                                                                                                                                                                                                                                                                                                                                                                                                                                                                                                                                                                                                                                                                                                                                                                                                                                                                                                                                                                                                                                                                                                                                                                                                                                                                                                                                                                                                                                                                                                                                                                                                                                                                                                                                                                                                                                                                                                                                                                                                                                                                                                                             | there extracts It is delicate to designed                        |
| THE RES       | County                                                                                                                                                                                                                                                                                                                                                                                                                                                                                                                                                                                                                                                                                                                                                                                                                                                                                                                                                                                                                                                                                                                                                                                                                                                                                                                                                                                                                                                                                                                                                                                                                                                                                                                                                                                                                                                                                                                                                                                                                                                                                                                         | the east purpose of this work which though quite                 |
|               | PAL S                                                                                                                                                                                                                                                                                                                                                                                                                                                                                                                                                                                                                                                                                                                                                                                                                                                                                                                                                                                                                                                                                                                                                                                                                                                                                                                                                                                                                                                                                                                                                                                                                                                                                                                                                                                                                                                                                                                                                                                                                                                                                                                          | (27,410). W(11,641-26. 1900. 7/10. A.4E.W.                       |
| ALC:          | 4000                                                                                                                                                                                                                                                                                                                                                                                                                                                                                                                                                                                                                                                                                                                                                                                                                                                                                                                                                                                                                                                                                                                                                                                                                                                                                                                                                                                                                                                                                                                                                                                                                                                                                                                                                                                                                                                                                                                                                                                                                                                                                                                           | (27,410). W(11,641-26. 1900. 1710. ada                           |