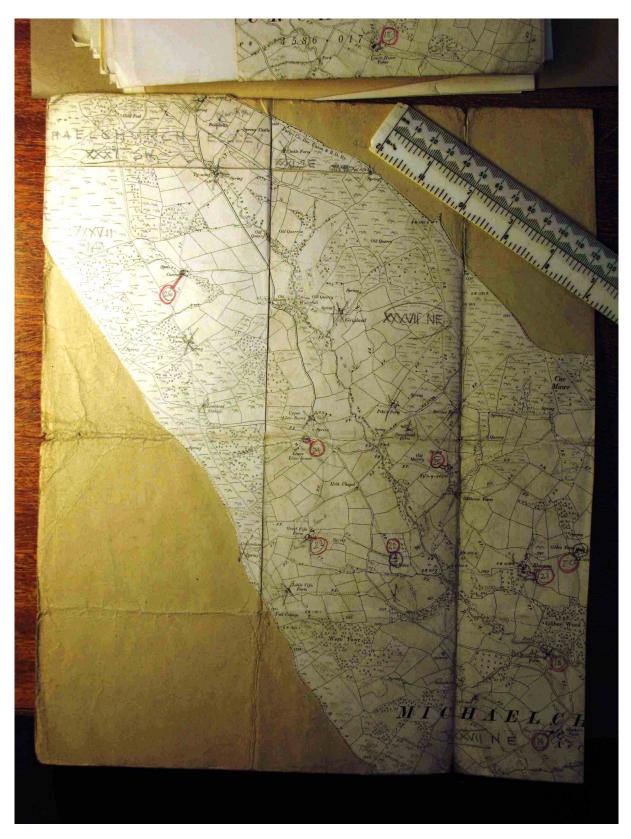

#### **Description:**

Part 1: Craswall and Michaelchurch Escley

This Digital Archive collection contains photographs of surviving parts of the initial surveys of Craswall, Michaelchurch Escley, Llanveynoe and Longtown carried out in the 1920's by the Royal Commission on Ancient and Historical Monuments. They comprise photographs, hand written survey notes and the annotated maps the surveyors used, which are held in the National Archives and formed the basis for the eventual RCAHM Reports on the buildings and structures in the parishes.

The photographs have been made available by Chris Hodges, to whom we are most grateful.

| ELSG Ref RC | AHM Record |
|-------------|------------|
|-------------|------------|

| 1  | Michaelchurch Map1         |
|----|----------------------------|
| 2  | Michaelchurch Map2         |
| 3  | Michaelchurch Map3         |
| 4  | Michaelchurch Camp 1       |
| 5  | Michaelchurch Camp 2       |
| 6  | Michaelchurch Camp photo   |
| 7  | Michaelchurch Camp sketch1 |
| 8  | Michaelchurch Camp sketch2 |
| 9  | Upper Pen-y-park 1         |
| 10 | Upper Pen-y-park 2         |
| 11 | Upper Pen-y-park photo1    |
| 12 | Upper Pen-y-park photo2    |
| 13 | Caeiron Farmhouse 1        |