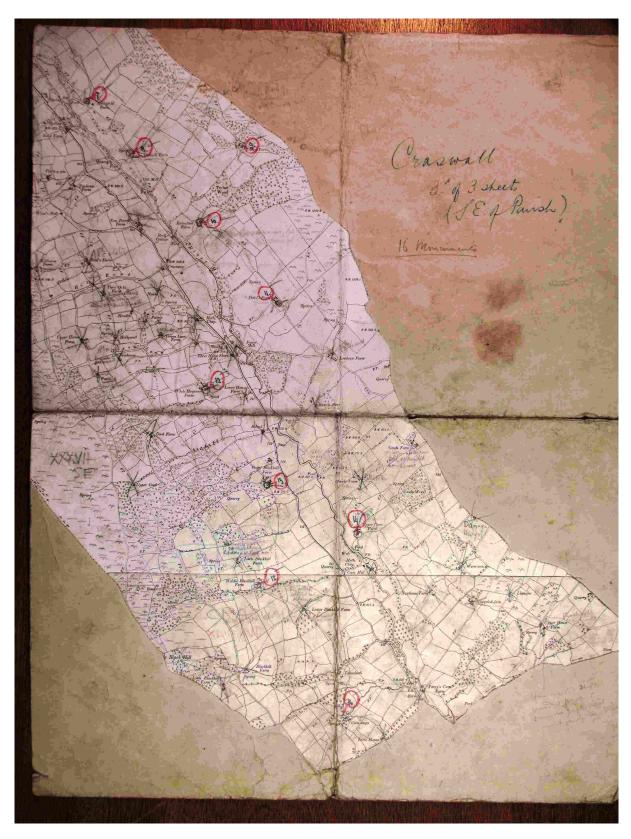

| 14 | Caeiron Farmhouse 2     |
|----|-------------------------|
| 15 | Great Cefn Farm photo   |
| 16 | Lower House Farm photo  |
| 17 | Old Kates photo         |
| 18 | Lower Llanrosser photo  |
| 19 | Great Cefn Farm photo2  |
| 20 | Lower House Farm photo2 |
| 21 | Old Kates photo2        |
| 22 | Lower Llanrosser photo2 |
| 23 | Lower Llanrosser photo3 |
| 24 | Old Kates 1             |
| 25 | Old Kates 2             |
| 26 | Tyn-y-Gwynt             |
| 27 | Craswall Map1           |
| 28 | Craswall Map2           |
| 29 | Pentwyn Farmhouse 1     |
| 30 | Pentwyn Farmhouse 2     |
| 31 | Pentwyn Farmhouse photo |