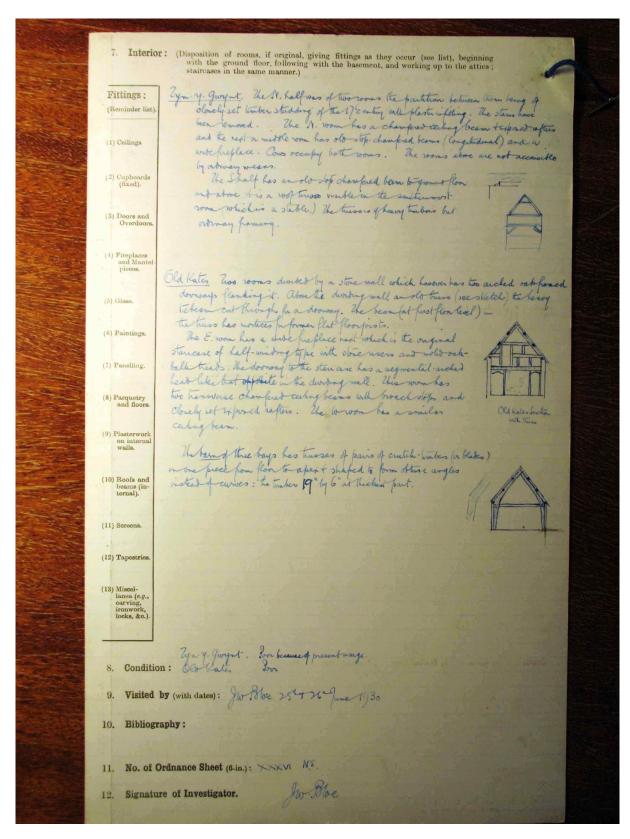

| 14 | Caeiron Farmhouse 2     |
|----|-------------------------|
| 15 | Great Cefn Farm photo   |
| 16 | Lower House Farm photo  |
| 17 | Old Kates photo         |
| 18 | Lower Llanrosser photo  |
| 19 | Great Cefn Farm photo2  |
| 20 | Lower House Farm photo2 |
| 21 | Old Kates photo2        |
| 22 | Lower Llanrosser photo2 |
| 23 | Lower Llanrosser photo3 |
| 24 | Old Kates 1             |
| 25 | Old Kates 2             |
| 26 | Tyn-y-Gwynt             |
| 27 | Craswall Map1           |
| 28 | Craswall Map2           |
| 29 | Pentwyn Farmhouse 1     |
| 30 | Pentwyn Farmhouse 2     |
| 31 | Pentwyn Farmhouse photo |