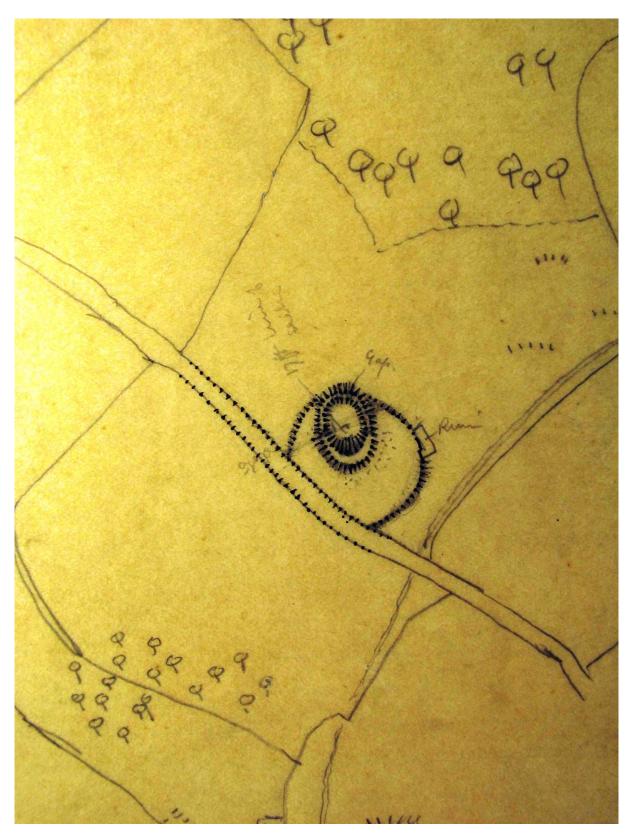

|               | 57                                                                                                                                                                                                                                                                                                                                                                                                                                                                                                                                                                                                                                                                                                                                                                                                                                                                                                                                                                                                                                                                                                                                                                                                                                                                                                                                                                                                                                                                                                                                                                                                                                                                                                                                                                                                                                                                                                                                                                                                                                                                                                                             | 1. Classification. ×                                             |
|---------------|--------------------------------------------------------------------------------------------------------------------------------------------------------------------------------------------------------------------------------------------------------------------------------------------------------------------------------------------------------------------------------------------------------------------------------------------------------------------------------------------------------------------------------------------------------------------------------------------------------------------------------------------------------------------------------------------------------------------------------------------------------------------------------------------------------------------------------------------------------------------------------------------------------------------------------------------------------------------------------------------------------------------------------------------------------------------------------------------------------------------------------------------------------------------------------------------------------------------------------------------------------------------------------------------------------------------------------------------------------------------------------------------------------------------------------------------------------------------------------------------------------------------------------------------------------------------------------------------------------------------------------------------------------------------------------------------------------------------------------------------------------------------------------------------------------------------------------------------------------------------------------------------------------------------------------------------------------------------------------------------------------------------------------------------------------------------------------------------------------------------------------|------------------------------------------------------------------|
|               | er.                                                                                                                                                                                                                                                                                                                                                                                                                                                                                                                                                                                                                                                                                                                                                                                                                                                                                                                                                                                                                                                                                                                                                                                                                                                                                                                                                                                                                                                                                                                                                                                                                                                                                                                                                                                                                                                                                                                                                                                                                                                                                                                            | 2. Locality. On border of Parish approa. 12 miles N. W of Church |
|               | Number.                                                                                                                                                                                                                                                                                                                                                                                                                                                                                                                                                                                                                                                                                                                                                                                                                                                                                                                                                                                                                                                                                                                                                                                                                                                                                                                                                                                                                                                                                                                                                                                                                                                                                                                                                                                                                                                                                                                                                                                                                                                                                                                        | 3. Latitude. Longitude.                                          |
|               | 7                                                                                                                                                                                                                                                                                                                                                                                                                                                                                                                                                                                                                                                                                                                                                                                                                                                                                                                                                                                                                                                                                                                                                                                                                                                                                                                                                                                                                                                                                                                                                                                                                                                                                                                                                                                                                                                                                                                                                                                                                                                                                                                              | 4. No. of O. S. 1 in. 6 in. ××× 1 25 in. 11                      |
|               |                                                                                                                                                                                                                                                                                                                                                                                                                                                                                                                                                                                                                                                                                                                                                                                                                                                                                                                                                                                                                                                                                                                                                                                                                                                                                                                                                                                                                                                                                                                                                                                                                                                                                                                                                                                                                                                                                                                                                                                                                                                                                                                                | 5. Boundaries:                                                   |
|               |                                                                                                                                                                                                                                                                                                                                                                                                                                                                                                                                                                                                                                                                                                                                                                                                                                                                                                                                                                                                                                                                                                                                                                                                                                                                                                                                                                                                                                                                                                                                                                                                                                                                                                                                                                                                                                                                                                                                                                                                                                                                                                                                | (a) Traversing area.                                             |
|               |                                                                                                                                                                                                                                                                                                                                                                                                                                                                                                                                                                                                                                                                                                                                                                                                                                                                                                                                                                                                                                                                                                                                                                                                                                                                                                                                                                                                                                                                                                                                                                                                                                                                                                                                                                                                                                                                                                                                                                                                                                                                                                                                | (b) Coincident with works.                                       |
|               |                                                                                                                                                                                                                                                                                                                                                                                                                                                                                                                                                                                                                                                                                                                                                                                                                                                                                                                                                                                                                                                                                                                                                                                                                                                                                                                                                                                                                                                                                                                                                                                                                                                                                                                                                                                                                                                                                                                                                                                                                                                                                                                                | 6. Local name. The Camp.                                         |
|               | of selection of the sel | 7. Soil.                                                         |
|               | 3                                                                                                                                                                                                                                                                                                                                                                                                                                                                                                                                                                                                                                                                                                                                                                                                                                                                                                                                                                                                                                                                                                                                                                                                                                                                                                                                                                                                                                                                                                                                                                                                                                                                                                                                                                                                                                                                                                                                                                                                                                                                                                                              | 8. Preservation.                                                 |
|               | Barlunda                                                                                                                                                                                                                                                                                                                                                                                                                                                                                                                                                                                                                                                                                                                                                                                                                                                                                                                                                                                                                                                                                                                                                                                                                                                                                                                                                                                                                                                                                                                                                                                                                                                                                                                                                                                                                                                                                                                                                                                                                                                                                                                       | 9. Dimensions:                                                   |
|               | 60                                                                                                                                                                                                                                                                                                                                                                                                                                                                                                                                                                                                                                                                                                                                                                                                                                                                                                                                                                                                                                                                                                                                                                                                                                                                                                                                                                                                                                                                                                                                                                                                                                                                                                                                                                                                                                                                                                                                                                                                                                                                                                                             | (a) Length. appra. 40 yds                                        |
|               | ion.                                                                                                                                                                                                                                                                                                                                                                                                                                                                                                                                                                                                                                                                                                                                                                                                                                                                                                                                                                                                                                                                                                                                                                                                                                                                                                                                                                                                                                                                                                                                                                                                                                                                                                                                                                                                                                                                                                                                                                                                                                                                                                                           | (b) Width. 30 yds.                                               |
|               | Sub-Commission.                                                                                                                                                                                                                                                                                                                                                                                                                                                                                                                                                                                                                                                                                                                                                                                                                                                                                                                                                                                                                                                                                                                                                                                                                                                                                                                                                                                                                                                                                                                                                                                                                                                                                                                                                                                                                                                                                                                                                                                                                                                                                                                | (c) Length (Internal).                                           |
|               | -Com                                                                                                                                                                                                                                                                                                                                                                                                                                                                                                                                                                                                                                                                                                                                                                                                                                                                                                                                                                                                                                                                                                                                                                                                                                                                                                                                                                                                                                                                                                                                                                                                                                                                                                                                                                                                                                                                                                                                                                                                                                                                                                                           | (d) Width ,, 44 y.                                               |
|               | Sub                                                                                                                                                                                                                                                                                                                                                                                                                                                                                                                                                                                                                                                                                                                                                                                                                                                                                                                                                                                                                                                                                                                                                                                                                                                                                                                                                                                                                                                                                                                                                                                                                                                                                                                                                                                                                                                                                                                                                                                                                                                                                                                            | 10. Area:                                                        |
|               | 5                                                                                                                                                                                                                                                                                                                                                                                                                                                                                                                                                                                                                                                                                                                                                                                                                                                                                                                                                                                                                                                                                                                                                                                                                                                                                                                                                                                                                                                                                                                                                                                                                                                                                                                                                                                                                                                                                                                                                                                                                                                                                                                              | (a) Internal. approx 1/16 am.                                    |
|               | 3                                                                                                                                                                                                                                                                                                                                                                                                                                                                                                                                                                                                                                                                                                                                                                                                                                                                                                                                                                                                                                                                                                                                                                                                                                                                                                                                                                                                                                                                                                                                                                                                                                                                                                                                                                                                                                                                                                                                                                                                                                                                                                                              | (a) Internal.  (b) Including defences. approx. 1/5 am.           |
|               | vish. A ideal Church Earley                                                                                                                                                                                                                                                                                                                                                                                                                                                                                                                                                                                                                                                                                                                                                                                                                                                                                                                                                                                                                                                                                                                                                                                                                                                                                                                                                                                                                                                                                                                                                                                                                                                                                                                                                                                                                                                                                                                                                                                                                                                                                                    | 11. Levels:                                                      |
|               | 3                                                                                                                                                                                                                                                                                                                                                                                                                                                                                                                                                                                                                                                                                                                                                                                                                                                                                                                                                                                                                                                                                                                                                                                                                                                                                                                                                                                                                                                                                                                                                                                                                                                                                                                                                                                                                                                                                                                                                                                                                                                                                                                              | (a) Highest point. approx. 1208 ft alon 0.7.                     |
|               | 2 g                                                                                                                                                                                                                                                                                                                                                                                                                                                                                                                                                                                                                                                                                                                                                                                                                                                                                                                                                                                                                                                                                                                                                                                                                                                                                                                                                                                                                                                                                                                                                                                                                                                                                                                                                                                                                                                                                                                                                                                                                                                                                                                            | (b) Lowest point.                                                |
|               | 3                                                                                                                                                                                                                                                                                                                                                                                                                                                                                                                                                                                                                                                                                                                                                                                                                                                                                                                                                                                                                                                                                                                                                                                                                                                                                                                                                                                                                                                                                                                                                                                                                                                                                                                                                                                                                                                                                                                                                                                                                                                                                                                              | (c) Description of contours: - On top of ridge with ground       |
|               | .3                                                                                                                                                                                                                                                                                                                                                                                                                                                                                                                                                                                                                                                                                                                                                                                                                                                                                                                                                                                                                                                                                                                                                                                                                                                                                                                                                                                                                                                                                                                                                                                                                                                                                                                                                                                                                                                                                                                                                                                                                                                                                                                             | : sloping downwards in all directions but especially             |
|               | n. 4                                                                                                                                                                                                                                                                                                                                                                                                                                                                                                                                                                                                                                                                                                                                                                                                                                                                                                                                                                                                                                                                                                                                                                                                                                                                                                                                                                                                                                                                                                                                                                                                                                                                                                                                                                                                                                                                                                                                                                                                                                                                                                                           | : DN.E TS.W.                                                     |
|               | Paris                                                                                                                                                                                                                                                                                                                                                                                                                                                                                                                                                                                                                                                                                                                                                                                                                                                                                                                                                                                                                                                                                                                                                                                                                                                                                                                                                                                                                                                                                                                                                                                                                                                                                                                                                                                                                                                                                                                                                                                                                                                                                                                          | 12. Arrangements:                                                |
|               |                                                                                                                                                                                                                                                                                                                                                                                                                                                                                                                                                                                                                                                                                                                                                                                                                                                                                                                                                                                                                                                                                                                                                                                                                                                                                                                                                                                                                                                                                                                                                                                                                                                                                                                                                                                                                                                                                                                                                                                                                                                                                                                                | (a) Ramparts. a curino aval shaped enclosur                      |
|               |                                                                                                                                                                                                                                                                                                                                                                                                                                                                                                                                                                                                                                                                                                                                                                                                                                                                                                                                                                                                                                                                                                                                                                                                                                                                                                                                                                                                                                                                                                                                                                                                                                                                                                                                                                                                                                                                                                                                                                                                                                                                                                                                | emmaded by a ramport which at the                                |
|               | . }                                                                                                                                                                                                                                                                                                                                                                                                                                                                                                                                                                                                                                                                                                                                                                                                                                                                                                                                                                                                                                                                                                                                                                                                                                                                                                                                                                                                                                                                                                                                                                                                                                                                                                                                                                                                                                                                                                                                                                                                                                                                                                                            | Ditches. South end has a broad flat top.                         |
|               | 3                                                                                                                                                                                                                                                                                                                                                                                                                                                                                                                                                                                                                                                                                                                                                                                                                                                                                                                                                                                                                                                                                                                                                                                                                                                                                                                                                                                                                                                                                                                                                                                                                                                                                                                                                                                                                                                                                                                                                                                                                                                                                                                              | This enclosure stands on a rough                                 |
|               | =                                                                                                                                                                                                                                                                                                                                                                                                                                                                                                                                                                                                                                                                                                                                                                                                                                                                                                                                                                                                                                                                                                                                                                                                                                                                                                                                                                                                                                                                                                                                                                                                                                                                                                                                                                                                                                                                                                                                                                                                                                                                                                                              | (c) Berms. terree or platform of an irregular and                |
| A PROPERTY OF | 五                                                                                                                                                                                                                                                                                                                                                                                                                                                                                                                                                                                                                                                                                                                                                                                                                                                                                                                                                                                                                                                                                                                                                                                                                                                                                                                                                                                                                                                                                                                                                                                                                                                                                                                                                                                                                                                                                                                                                                                                                                                                                                                              | (d) Platforms. Shape, the seap of same running into              |
|               | 4.                                                                                                                                                                                                                                                                                                                                                                                                                                                                                                                                                                                                                                                                                                                                                                                                                                                                                                                                                                                                                                                                                                                                                                                                                                                                                                                                                                                                                                                                                                                                                                                                                                                                                                                                                                                                                                                                                                                                                                                                                                                                                                                             | there extracts It is delicate to designed                        |
| THE RES       | County                                                                                                                                                                                                                                                                                                                                                                                                                                                                                                                                                                                                                                                                                                                                                                                                                                                                                                                                                                                                                                                                                                                                                                                                                                                                                                                                                                                                                                                                                                                                                                                                                                                                                                                                                                                                                                                                                                                                                                                                                                                                                                                         | the east purpose of this work which though quite                 |
|               | PAL S                                                                                                                                                                                                                                                                                                                                                                                                                                                                                                                                                                                                                                                                                                                                                                                                                                                                                                                                                                                                                                                                                                                                                                                                                                                                                                                                                                                                                                                                                                                                                                                                                                                                                                                                                                                                                                                                                                                                                                                                                                                                                                                          | (27,410). W(11,641-26. 1900. 7/10. A.4E.W.                       |
| ALC:          | 4000                                                                                                                                                                                                                                                                                                                                                                                                                                                                                                                                                                                                                                                                                                                                                                                                                                                                                                                                                                                                                                                                                                                                                                                                                                                                                                                                                                                                                                                                                                                                                                                                                                                                                                                                                                                                                                                                                                                                                                                                                                                                                                                           | (27,410). W(11,641-26. 1900. 1710. ada                           |