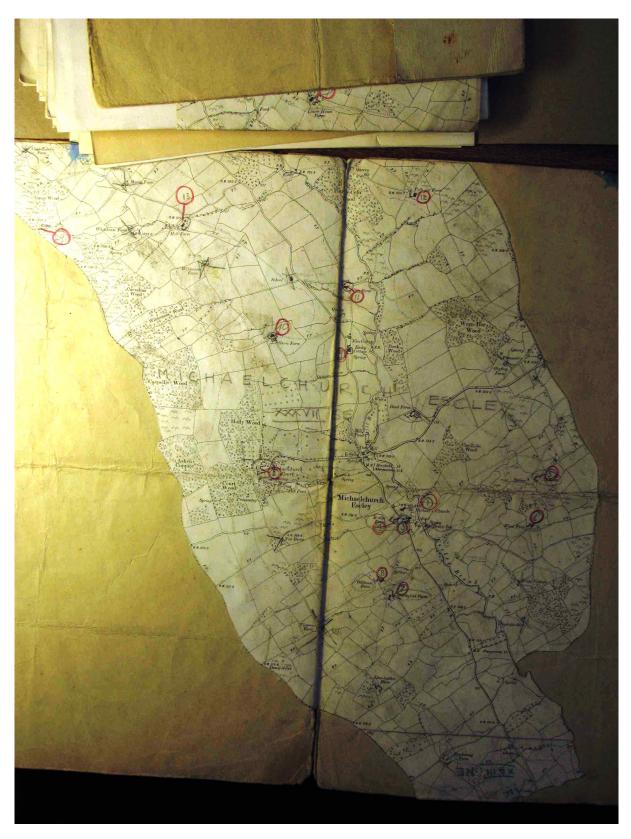

#### **Description:**

Part 1: Craswall and Michaelchurch Escley

This Digital Archive collection contains photographs of surviving parts of the initial surveys of Craswall, Michaelchurch Escley, Llanveynoe and Longtown carried out in the 1920's by the Royal Commission on Ancient and Historical Monuments. They comprise photographs, hand written survey notes and the annotated maps the surveyors used, which are held in the National Archives and formed the basis for the eventual RCAHM Reports on the buildings and structures in the parishes.

The photographs have been made available by Chris Hodges, to whom we are most grateful.

| ELSG Ref RC | AHM Record |
|-------------|------------|
|-------------|------------|

| 1  | Michaelchurch Map1         |
|----|----------------------------|
| 2  | Michaelchurch Map2         |
| 3  | Michaelchurch Map3         |
| 4  | Michaelchurch Camp 1       |
| 5  | Michaelchurch Camp 2       |
| 6  | Michaelchurch Camp photo   |
| 7  | Michaelchurch Camp sketch1 |
| 8  | Michaelchurch Camp sketch2 |
| 9  | Upper Pen-y-park 1         |
| 10 | Upper Pen-y-park 2         |
| 11 | Upper Pen-y-park photo1    |
| 12 | Upper Pen-y-park photo2    |
| 13 | Caeiron Farmhouse 1        |