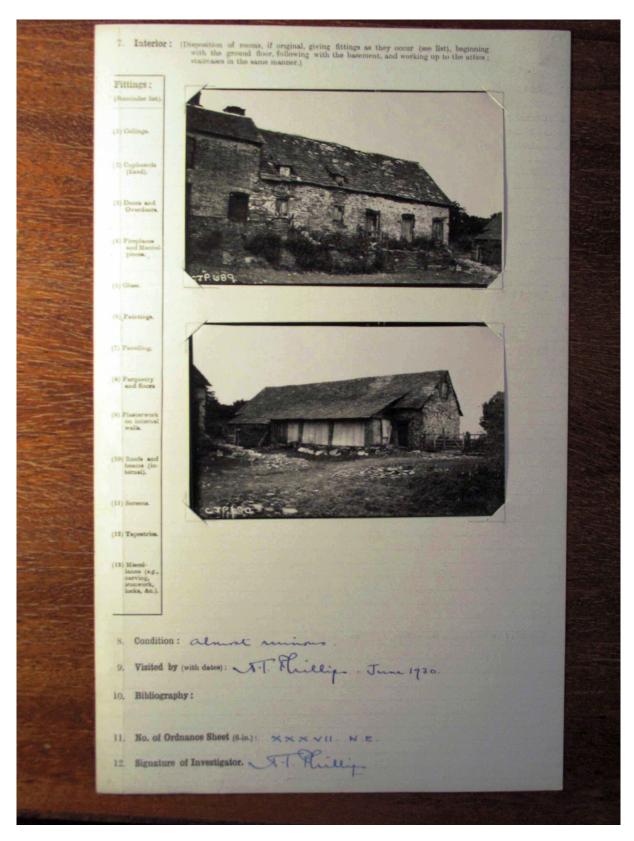

| 14 | Caeiron Farmhouse 2     |
|----|-------------------------|
| 15 | Great Cefn Farm photo   |
| 16 | Lower House Farm photo  |
| 17 | Old Kates photo         |
| 18 | Lower Llanrosser photo  |
| 19 | Great Cefn Farm photo2  |
| 20 | Lower House Farm photo2 |
| 21 | Old Kates photo2        |
| 22 | Lower Llanrosser photo2 |
| 23 | Lower Llanrosser photo3 |
| 24 | Old Kates 1             |
| 25 | Old Kates 2             |
| 26 | Tyn-y-Gwynt             |
| 27 | Craswall Map1           |
| 28 | Craswall Map2           |
| 29 | Pentwyn Farmhouse 1     |
| 30 | Pentwyn Farmhouse 2     |
| 31 | Pentwyn Farmhouse photo |