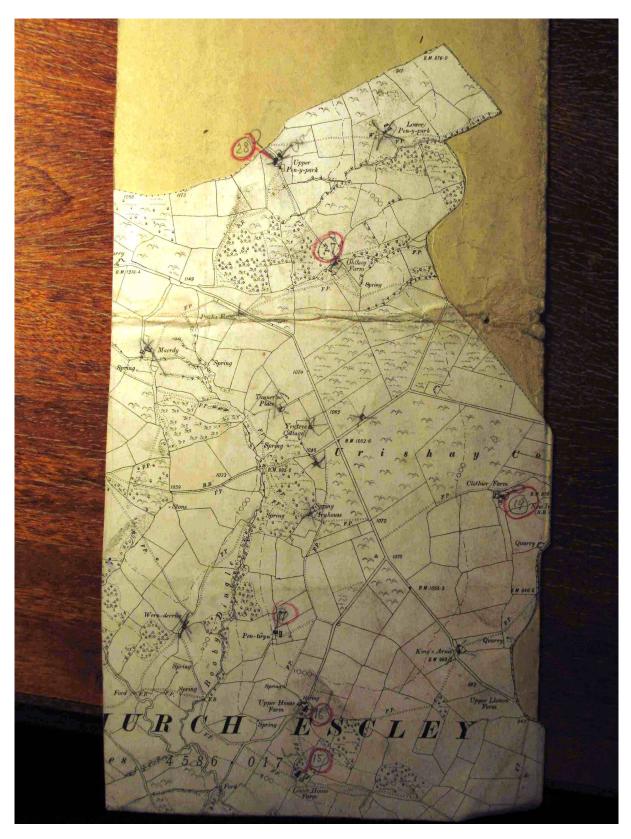

#### **Description:**

Part 1: Craswall and Michaelchurch Escley

This Digital Archive collection contains photographs of surviving parts of the initial surveys of Craswall, Michaelchurch Escley, Llanveynoe and Longtown carried out in the 1920's by the Royal Commission on Ancient and Historical Monuments. They comprise photographs, hand written survey notes and the annotated maps the surveyors used, which are held in the National Archives and formed the basis for the eventual RCAHM Reports on the buildings and structures in the parishes.

The photographs have been made available by Chris Hodges, to whom we are most grateful.

| ELSG Ref RC | AHM Record |
|-------------|------------|
|-------------|------------|

| 1  | Michaelchurch Map1         |
|----|----------------------------|
| 2  | Michaelchurch Map2         |
| 3  | Michaelchurch Map3         |
| 4  | Michaelchurch Camp 1       |
| 5  | Michaelchurch Camp 2       |
| 6  | Michaelchurch Camp photo   |
| 7  | Michaelchurch Camp sketch1 |
| 8  | Michaelchurch Camp sketch2 |
| 9  | Upper Pen-y-park 1         |
| 10 | Upper Pen-y-park 2         |
| 11 | Upper Pen-y-park photo1    |
| 12 | Upper Pen-y-park photo2    |
| 13 | Caeiron Farmhouse 1        |

| 14 | Caeiron Farmhouse 2     |
|----|-------------------------|
| 15 | Great Cefn Farm photo   |
| 16 | Lower House Farm photo  |
| 17 | Old Kates photo         |
| 18 | Lower Llanrosser photo  |
| 19 | Great Cefn Farm photo2  |
| 20 | Lower House Farm photo2 |
| 21 | Old Kates photo2        |
| 22 | Lower Llanrosser photo2 |
| 23 | Lower Llanrosser photo3 |
| 24 | Old Kates 1             |
| 25 | Old Kates 2             |
| 26 | Tyn-y-Gwynt             |
| 27 | Craswall Map1           |
| 28 | Craswall Map2           |
| 29 | Pentwyn Farmhouse 1     |
| 30 | Pentwyn Farmhouse 2     |
| 31 | Pentwyn Farmhouse photo |