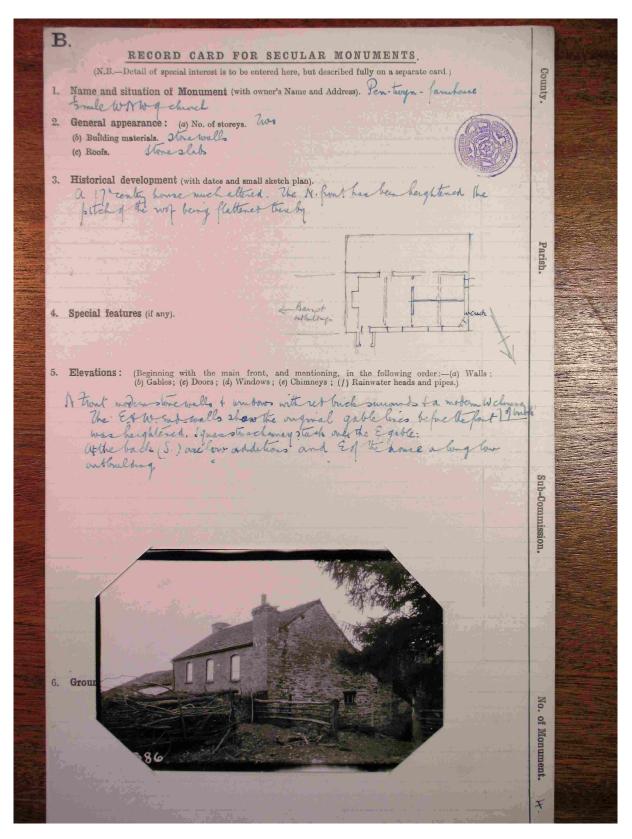

| 14 | Caeiron Farmhouse 2     |
|----|-------------------------|
| 15 | Great Cefn Farm photo   |
| 16 | Lower House Farm photo  |
| 17 | Old Kates photo         |
| 18 | Lower Llanrosser photo  |
| 19 | Great Cefn Farm photo2  |
| 20 | Lower House Farm photo2 |
| 21 | Old Kates photo2        |
| 22 | Lower Llanrosser photo2 |
| 23 | Lower Llanrosser photo3 |
| 24 | Old Kates 1             |
| 25 | Old Kates 2             |
| 26 | Tyn-y-Gwynt             |
| 27 | Craswall Map1           |
| 28 | Craswall Map2           |
| 29 | Pentwyn Farmhouse 1     |
| 30 | Pentwyn Farmhouse 2     |
| 31 | Pentwyn Farmhouse photo |