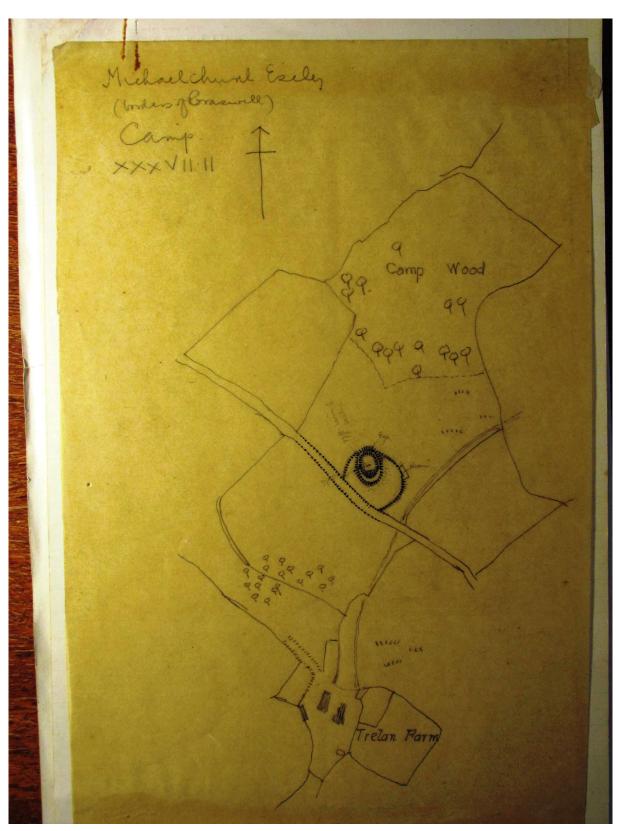

Place name: Craswall, Llanveynoe, Longtown, Michaelchurch Escley

**Date:** 1920s

|               | 57                                                                                                                                                                                                                                                                                                                                                                                                                                                                                                                                                                                                                                                                                                                                                                                                                                                                                                                                                                                                                                                                                                                                                                                                                                                                                                                                                                                                                                                                                                                                                                                                                                                                                                                                                                                                                                                                                                                                                                                                                                                                                                                             | 1. Classification. ×                                             |
|---------------|--------------------------------------------------------------------------------------------------------------------------------------------------------------------------------------------------------------------------------------------------------------------------------------------------------------------------------------------------------------------------------------------------------------------------------------------------------------------------------------------------------------------------------------------------------------------------------------------------------------------------------------------------------------------------------------------------------------------------------------------------------------------------------------------------------------------------------------------------------------------------------------------------------------------------------------------------------------------------------------------------------------------------------------------------------------------------------------------------------------------------------------------------------------------------------------------------------------------------------------------------------------------------------------------------------------------------------------------------------------------------------------------------------------------------------------------------------------------------------------------------------------------------------------------------------------------------------------------------------------------------------------------------------------------------------------------------------------------------------------------------------------------------------------------------------------------------------------------------------------------------------------------------------------------------------------------------------------------------------------------------------------------------------------------------------------------------------------------------------------------------------|------------------------------------------------------------------|
|               | er.                                                                                                                                                                                                                                                                                                                                                                                                                                                                                                                                                                                                                                                                                                                                                                                                                                                                                                                                                                                                                                                                                                                                                                                                                                                                                                                                                                                                                                                                                                                                                                                                                                                                                                                                                                                                                                                                                                                                                                                                                                                                                                                            | 2. Locality. On border of Parish approa. 12 miles N. W of Church |
|               | Number.                                                                                                                                                                                                                                                                                                                                                                                                                                                                                                                                                                                                                                                                                                                                                                                                                                                                                                                                                                                                                                                                                                                                                                                                                                                                                                                                                                                                                                                                                                                                                                                                                                                                                                                                                                                                                                                                                                                                                                                                                                                                                                                        | 3. Latitude. Longitude.                                          |
|               | 7                                                                                                                                                                                                                                                                                                                                                                                                                                                                                                                                                                                                                                                                                                                                                                                                                                                                                                                                                                                                                                                                                                                                                                                                                                                                                                                                                                                                                                                                                                                                                                                                                                                                                                                                                                                                                                                                                                                                                                                                                                                                                                                              | 4. No. of O. S. 1 in. 6 in. ××× 1 25 in. 11                      |
|               |                                                                                                                                                                                                                                                                                                                                                                                                                                                                                                                                                                                                                                                                                                                                                                                                                                                                                                                                                                                                                                                                                                                                                                                                                                                                                                                                                                                                                                                                                                                                                                                                                                                                                                                                                                                                                                                                                                                                                                                                                                                                                                                                | 5. Boundaries:                                                   |
|               |                                                                                                                                                                                                                                                                                                                                                                                                                                                                                                                                                                                                                                                                                                                                                                                                                                                                                                                                                                                                                                                                                                                                                                                                                                                                                                                                                                                                                                                                                                                                                                                                                                                                                                                                                                                                                                                                                                                                                                                                                                                                                                                                | (a) Traversing area.                                             |
|               |                                                                                                                                                                                                                                                                                                                                                                                                                                                                                                                                                                                                                                                                                                                                                                                                                                                                                                                                                                                                                                                                                                                                                                                                                                                                                                                                                                                                                                                                                                                                                                                                                                                                                                                                                                                                                                                                                                                                                                                                                                                                                                                                | (b) Coincident with works.                                       |
|               |                                                                                                                                                                                                                                                                                                                                                                                                                                                                                                                                                                                                                                                                                                                                                                                                                                                                                                                                                                                                                                                                                                                                                                                                                                                                                                                                                                                                                                                                                                                                                                                                                                                                                                                                                                                                                                                                                                                                                                                                                                                                                                                                | 6. Local name. The Camp.                                         |
|               | of selection of the sel | 7. Soil.                                                         |
|               | 3                                                                                                                                                                                                                                                                                                                                                                                                                                                                                                                                                                                                                                                                                                                                                                                                                                                                                                                                                                                                                                                                                                                                                                                                                                                                                                                                                                                                                                                                                                                                                                                                                                                                                                                                                                                                                                                                                                                                                                                                                                                                                                                              | 8. Preservation.                                                 |
|               | Barlunda                                                                                                                                                                                                                                                                                                                                                                                                                                                                                                                                                                                                                                                                                                                                                                                                                                                                                                                                                                                                                                                                                                                                                                                                                                                                                                                                                                                                                                                                                                                                                                                                                                                                                                                                                                                                                                                                                                                                                                                                                                                                                                                       | 9. Dimensions:                                                   |
|               | 60                                                                                                                                                                                                                                                                                                                                                                                                                                                                                                                                                                                                                                                                                                                                                                                                                                                                                                                                                                                                                                                                                                                                                                                                                                                                                                                                                                                                                                                                                                                                                                                                                                                                                                                                                                                                                                                                                                                                                                                                                                                                                                                             | (a) Length. appra. 40 yds                                        |
|               | ion.                                                                                                                                                                                                                                                                                                                                                                                                                                                                                                                                                                                                                                                                                                                                                                                                                                                                                                                                                                                                                                                                                                                                                                                                                                                                                                                                                                                                                                                                                                                                                                                                                                                                                                                                                                                                                                                                                                                                                                                                                                                                                                                           | (b) Width. 30 yds.                                               |
|               | Sub-Commission.                                                                                                                                                                                                                                                                                                                                                                                                                                                                                                                                                                                                                                                                                                                                                                                                                                                                                                                                                                                                                                                                                                                                                                                                                                                                                                                                                                                                                                                                                                                                                                                                                                                                                                                                                                                                                                                                                                                                                                                                                                                                                                                | (c) Length (Internal).                                           |
|               | -Com                                                                                                                                                                                                                                                                                                                                                                                                                                                                                                                                                                                                                                                                                                                                                                                                                                                                                                                                                                                                                                                                                                                                                                                                                                                                                                                                                                                                                                                                                                                                                                                                                                                                                                                                                                                                                                                                                                                                                                                                                                                                                                                           | (d) Width ,, 44 y.                                               |
|               | Sub                                                                                                                                                                                                                                                                                                                                                                                                                                                                                                                                                                                                                                                                                                                                                                                                                                                                                                                                                                                                                                                                                                                                                                                                                                                                                                                                                                                                                                                                                                                                                                                                                                                                                                                                                                                                                                                                                                                                                                                                                                                                                                                            | 10. Area:                                                        |
|               | 5                                                                                                                                                                                                                                                                                                                                                                                                                                                                                                                                                                                                                                                                                                                                                                                                                                                                                                                                                                                                                                                                                                                                                                                                                                                                                                                                                                                                                                                                                                                                                                                                                                                                                                                                                                                                                                                                                                                                                                                                                                                                                                                              | (a) Internal. approx 1/16 am.                                    |
|               | 3                                                                                                                                                                                                                                                                                                                                                                                                                                                                                                                                                                                                                                                                                                                                                                                                                                                                                                                                                                                                                                                                                                                                                                                                                                                                                                                                                                                                                                                                                                                                                                                                                                                                                                                                                                                                                                                                                                                                                                                                                                                                                                                              | (a) Internal.  (b) Including defences. approx. 1/5 am.           |
|               | vish. A ideal Church Earley                                                                                                                                                                                                                                                                                                                                                                                                                                                                                                                                                                                                                                                                                                                                                                                                                                                                                                                                                                                                                                                                                                                                                                                                                                                                                                                                                                                                                                                                                                                                                                                                                                                                                                                                                                                                                                                                                                                                                                                                                                                                                                    | 11. Levels:                                                      |
|               | 3                                                                                                                                                                                                                                                                                                                                                                                                                                                                                                                                                                                                                                                                                                                                                                                                                                                                                                                                                                                                                                                                                                                                                                                                                                                                                                                                                                                                                                                                                                                                                                                                                                                                                                                                                                                                                                                                                                                                                                                                                                                                                                                              | (a) Highest point. approx. 1208 ft alon 0.7.                     |
|               | 2 g                                                                                                                                                                                                                                                                                                                                                                                                                                                                                                                                                                                                                                                                                                                                                                                                                                                                                                                                                                                                                                                                                                                                                                                                                                                                                                                                                                                                                                                                                                                                                                                                                                                                                                                                                                                                                                                                                                                                                                                                                                                                                                                            | (b) Lowest point.                                                |
|               | 3                                                                                                                                                                                                                                                                                                                                                                                                                                                                                                                                                                                                                                                                                                                                                                                                                                                                                                                                                                                                                                                                                                                                                                                                                                                                                                                                                                                                                                                                                                                                                                                                                                                                                                                                                                                                                                                                                                                                                                                                                                                                                                                              | (c) Description of contours: - On top of ridge with ground       |
|               | .3                                                                                                                                                                                                                                                                                                                                                                                                                                                                                                                                                                                                                                                                                                                                                                                                                                                                                                                                                                                                                                                                                                                                                                                                                                                                                                                                                                                                                                                                                                                                                                                                                                                                                                                                                                                                                                                                                                                                                                                                                                                                                                                             | : sloping downwards in all directions but especially             |
|               | n. 4                                                                                                                                                                                                                                                                                                                                                                                                                                                                                                                                                                                                                                                                                                                                                                                                                                                                                                                                                                                                                                                                                                                                                                                                                                                                                                                                                                                                                                                                                                                                                                                                                                                                                                                                                                                                                                                                                                                                                                                                                                                                                                                           | : DN.E TS.W.                                                     |
|               | Paris                                                                                                                                                                                                                                                                                                                                                                                                                                                                                                                                                                                                                                                                                                                                                                                                                                                                                                                                                                                                                                                                                                                                                                                                                                                                                                                                                                                                                                                                                                                                                                                                                                                                                                                                                                                                                                                                                                                                                                                                                                                                                                                          | 12. Arrangements:                                                |
|               |                                                                                                                                                                                                                                                                                                                                                                                                                                                                                                                                                                                                                                                                                                                                                                                                                                                                                                                                                                                                                                                                                                                                                                                                                                                                                                                                                                                                                                                                                                                                                                                                                                                                                                                                                                                                                                                                                                                                                                                                                                                                                                                                | (a) Ramparts. a curino aval shaped enclosur                      |
|               |                                                                                                                                                                                                                                                                                                                                                                                                                                                                                                                                                                                                                                                                                                                                                                                                                                                                                                                                                                                                                                                                                                                                                                                                                                                                                                                                                                                                                                                                                                                                                                                                                                                                                                                                                                                                                                                                                                                                                                                                                                                                                                                                | emmaded by a ramport which at the                                |
|               | . }                                                                                                                                                                                                                                                                                                                                                                                                                                                                                                                                                                                                                                                                                                                                                                                                                                                                                                                                                                                                                                                                                                                                                                                                                                                                                                                                                                                                                                                                                                                                                                                                                                                                                                                                                                                                                                                                                                                                                                                                                                                                                                                            | Ditches. South end has a broad flat top.                         |
|               | 3                                                                                                                                                                                                                                                                                                                                                                                                                                                                                                                                                                                                                                                                                                                                                                                                                                                                                                                                                                                                                                                                                                                                                                                                                                                                                                                                                                                                                                                                                                                                                                                                                                                                                                                                                                                                                                                                                                                                                                                                                                                                                                                              | This enclosure stands on a rough                                 |
|               | =                                                                                                                                                                                                                                                                                                                                                                                                                                                                                                                                                                                                                                                                                                                                                                                                                                                                                                                                                                                                                                                                                                                                                                                                                                                                                                                                                                                                                                                                                                                                                                                                                                                                                                                                                                                                                                                                                                                                                                                                                                                                                                                              | (c) Berms. terree or platform of an irregular and                |
| A PROPERTY OF | 五                                                                                                                                                                                                                                                                                                                                                                                                                                                                                                                                                                                                                                                                                                                                                                                                                                                                                                                                                                                                                                                                                                                                                                                                                                                                                                                                                                                                                                                                                                                                                                                                                                                                                                                                                                                                                                                                                                                                                                                                                                                                                                                              | (d) Platforms. Shape, the seap of same running into              |
|               | 4.                                                                                                                                                                                                                                                                                                                                                                                                                                                                                                                                                                                                                                                                                                                                                                                                                                                                                                                                                                                                                                                                                                                                                                                                                                                                                                                                                                                                                                                                                                                                                                                                                                                                                                                                                                                                                                                                                                                                                                                                                                                                                                                             | there extracts It is delicate to designed                        |
| THE RES       | County                                                                                                                                                                                                                                                                                                                                                                                                                                                                                                                                                                                                                                                                                                                                                                                                                                                                                                                                                                                                                                                                                                                                                                                                                                                                                                                                                                                                                                                                                                                                                                                                                                                                                                                                                                                                                                                                                                                                                                                                                                                                                                                         | the east purpose of this work which though quite                 |
|               | PAL S                                                                                                                                                                                                                                                                                                                                                                                                                                                                                                                                                                                                                                                                                                                                                                                                                                                                                                                                                                                                                                                                                                                                                                                                                                                                                                                                                                                                                                                                                                                                                                                                                                                                                                                                                                                                                                                                                                                                                                                                                                                                                                                          | (27,410). W(11,641-26. 1900. 7/10. A.4E.W.                       |
| ALC:          | 4000                                                                                                                                                                                                                                                                                                                                                                                                                                                                                                                                                                                                                                                                                                                                                                                                                                                                                                                                                                                                                                                                                                                                                                                                                                                                                                                                                                                                                                                                                                                                                                                                                                                                                                                                                                                                                                                                                                                                                                                                                                                                                                                           | (27,410). W(11,641-26. 1900. 1710. ada                           |