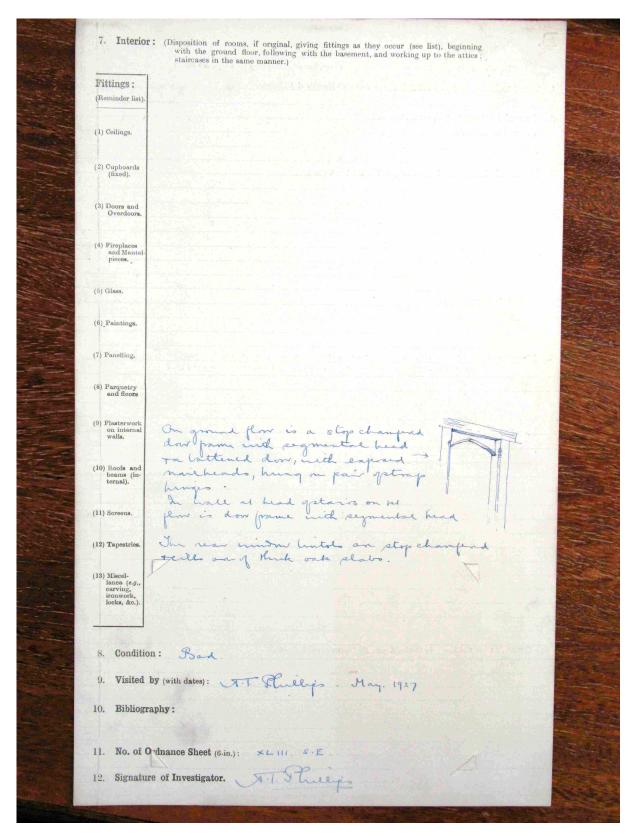

#### The History of Ewyas Lacy

| 7. Interi                                                                                                                                                                                                                                                                                                                                                                                                                                                                                                                                                                                                                                                                                                                                                                                                                                                                                                                                                                                                                                                                                                                                                                                                                                                                                                                                                                                                                                                                                                                                                                                                                                                                                                                                                                                                                                                                                                                                                                                                                                                                                                                      |                                                                                                                   |     |
|--------------------------------------------------------------------------------------------------------------------------------------------------------------------------------------------------------------------------------------------------------------------------------------------------------------------------------------------------------------------------------------------------------------------------------------------------------------------------------------------------------------------------------------------------------------------------------------------------------------------------------------------------------------------------------------------------------------------------------------------------------------------------------------------------------------------------------------------------------------------------------------------------------------------------------------------------------------------------------------------------------------------------------------------------------------------------------------------------------------------------------------------------------------------------------------------------------------------------------------------------------------------------------------------------------------------------------------------------------------------------------------------------------------------------------------------------------------------------------------------------------------------------------------------------------------------------------------------------------------------------------------------------------------------------------------------------------------------------------------------------------------------------------------------------------------------------------------------------------------------------------------------------------------------------------------------------------------------------------------------------------------------------------------------------------------------------------------------------------------------------------|-------------------------------------------------------------------------------------------------------------------|-----|
| The state of the s | with the ground floor, following with the basement, and working up to the attics; staircases in the same manner.) |     |
| Fittings:                                                                                                                                                                                                                                                                                                                                                                                                                                                                                                                                                                                                                                                                                                                                                                                                                                                                                                                                                                                                                                                                                                                                                                                                                                                                                                                                                                                                                                                                                                                                                                                                                                                                                                                                                                                                                                                                                                                                                                                                                                                                                                                      | Total                                                                                                             |     |
| (Reminder list                                                                                                                                                                                                                                                                                                                                                                                                                                                                                                                                                                                                                                                                                                                                                                                                                                                                                                                                                                                                                                                                                                                                                                                                                                                                                                                                                                                                                                                                                                                                                                                                                                                                                                                                                                                                                                                                                                                                                                                                                                                                                                                 |                                                                                                                   |     |
| (1) Ceilings                                                                                                                                                                                                                                                                                                                                                                                                                                                                                                                                                                                                                                                                                                                                                                                                                                                                                                                                                                                                                                                                                                                                                                                                                                                                                                                                                                                                                                                                                                                                                                                                                                                                                                                                                                                                                                                                                                                                                                                                                                                                                                                   |                                                                                                                   |     |
|                                                                                                                                                                                                                                                                                                                                                                                                                                                                                                                                                                                                                                                                                                                                                                                                                                                                                                                                                                                                                                                                                                                                                                                                                                                                                                                                                                                                                                                                                                                                                                                                                                                                                                                                                                                                                                                                                                                                                                                                                                                                                                                                |                                                                                                                   |     |
| (2) Cupboards (fixed).                                                                                                                                                                                                                                                                                                                                                                                                                                                                                                                                                                                                                                                                                                                                                                                                                                                                                                                                                                                                                                                                                                                                                                                                                                                                                                                                                                                                                                                                                                                                                                                                                                                                                                                                                                                                                                                                                                                                                                                                                                                                                                         |                                                                                                                   |     |
| (3) Doors and<br>Overdoors                                                                                                                                                                                                                                                                                                                                                                                                                                                                                                                                                                                                                                                                                                                                                                                                                                                                                                                                                                                                                                                                                                                                                                                                                                                                                                                                                                                                                                                                                                                                                                                                                                                                                                                                                                                                                                                                                                                                                                                                                                                                                                     |                                                                                                                   |     |
| (4) Fireplaces<br>and Mantel                                                                                                                                                                                                                                                                                                                                                                                                                                                                                                                                                                                                                                                                                                                                                                                                                                                                                                                                                                                                                                                                                                                                                                                                                                                                                                                                                                                                                                                                                                                                                                                                                                                                                                                                                                                                                                                                                                                                                                                                                                                                                                   |                                                                                                                   | 1   |
| pieces.                                                                                                                                                                                                                                                                                                                                                                                                                                                                                                                                                                                                                                                                                                                                                                                                                                                                                                                                                                                                                                                                                                                                                                                                                                                                                                                                                                                                                                                                                                                                                                                                                                                                                                                                                                                                                                                                                                                                                                                                                                                                                                                        |                                                                                                                   | 100 |
| (5) Glass.                                                                                                                                                                                                                                                                                                                                                                                                                                                                                                                                                                                                                                                                                                                                                                                                                                                                                                                                                                                                                                                                                                                                                                                                                                                                                                                                                                                                                                                                                                                                                                                                                                                                                                                                                                                                                                                                                                                                                                                                                                                                                                                     |                                                                                                                   |     |
| (6) Paintings,                                                                                                                                                                                                                                                                                                                                                                                                                                                                                                                                                                                                                                                                                                                                                                                                                                                                                                                                                                                                                                                                                                                                                                                                                                                                                                                                                                                                                                                                                                                                                                                                                                                                                                                                                                                                                                                                                                                                                                                                                                                                                                                 |                                                                                                                   | L   |
|                                                                                                                                                                                                                                                                                                                                                                                                                                                                                                                                                                                                                                                                                                                                                                                                                                                                                                                                                                                                                                                                                                                                                                                                                                                                                                                                                                                                                                                                                                                                                                                                                                                                                                                                                                                                                                                                                                                                                                                                                                                                                                                                |                                                                                                                   |     |
| (7) Panelling.                                                                                                                                                                                                                                                                                                                                                                                                                                                                                                                                                                                                                                                                                                                                                                                                                                                                                                                                                                                                                                                                                                                                                                                                                                                                                                                                                                                                                                                                                                                                                                                                                                                                                                                                                                                                                                                                                                                                                                                                                                                                                                                 | There is a champered door frame between hall I weed norm.                                                         |     |
| (8) Parquetry<br>and floors.                                                                                                                                                                                                                                                                                                                                                                                                                                                                                                                                                                                                                                                                                                                                                                                                                                                                                                                                                                                                                                                                                                                                                                                                                                                                                                                                                                                                                                                                                                                                                                                                                                                                                                                                                                                                                                                                                                                                                                                                                                                                                                   | Entrance tostaircase (strue stains) against central                                                               |     |
| (9) Plasterwork                                                                                                                                                                                                                                                                                                                                                                                                                                                                                                                                                                                                                                                                                                                                                                                                                                                                                                                                                                                                                                                                                                                                                                                                                                                                                                                                                                                                                                                                                                                                                                                                                                                                                                                                                                                                                                                                                                                                                                                                                                                                                                                | brack has battered dow (17thc.) hung an pair yetrops                                                              |     |
| on internal<br>walls.                                                                                                                                                                                                                                                                                                                                                                                                                                                                                                                                                                                                                                                                                                                                                                                                                                                                                                                                                                                                                                                                                                                                                                                                                                                                                                                                                                                                                                                                                                                                                                                                                                                                                                                                                                                                                                                                                                                                                                                                                                                                                                          | There are also on this flow of plani battered dom                                                                 |     |
| (10) Roofs and                                                                                                                                                                                                                                                                                                                                                                                                                                                                                                                                                                                                                                                                                                                                                                                                                                                                                                                                                                                                                                                                                                                                                                                                                                                                                                                                                                                                                                                                                                                                                                                                                                                                                                                                                                                                                                                                                                                                                                                                                                                                                                                 | On per floor an two battered down with moulded                                                                    |     |
| beams (in-<br>ternal).                                                                                                                                                                                                                                                                                                                                                                                                                                                                                                                                                                                                                                                                                                                                                                                                                                                                                                                                                                                                                                                                                                                                                                                                                                                                                                                                                                                                                                                                                                                                                                                                                                                                                                                                                                                                                                                                                                                                                                                                                                                                                                         | Cuploan in betroom has for doors some re-weed                                                                     |     |
| (11) Screens.                                                                                                                                                                                                                                                                                                                                                                                                                                                                                                                                                                                                                                                                                                                                                                                                                                                                                                                                                                                                                                                                                                                                                                                                                                                                                                                                                                                                                                                                                                                                                                                                                                                                                                                                                                                                                                                                                                                                                                                                                                                                                                                  | 17 the minded panelling the sails being enriched with carred channelling                                          |     |
| (12) Tapestries.                                                                                                                                                                                                                                                                                                                                                                                                                                                                                                                                                                                                                                                                                                                                                                                                                                                                                                                                                                                                                                                                                                                                                                                                                                                                                                                                                                                                                                                                                                                                                                                                                                                                                                                                                                                                                                                                                                                                                                                                                                                                                                               | In daing are pour of battered interior window                                                                     | -   |
|                                                                                                                                                                                                                                                                                                                                                                                                                                                                                                                                                                                                                                                                                                                                                                                                                                                                                                                                                                                                                                                                                                                                                                                                                                                                                                                                                                                                                                                                                                                                                                                                                                                                                                                                                                                                                                                                                                                                                                                                                                                                                                                                | Shutters hung on straps hunge                                                                                     |     |
| (13) Miscellanea (s.g., carving,                                                                                                                                                                                                                                                                                                                                                                                                                                                                                                                                                                                                                                                                                                                                                                                                                                                                                                                                                                                                                                                                                                                                                                                                                                                                                                                                                                                                                                                                                                                                                                                                                                                                                                                                                                                                                                                                                                                                                                                                                                                                                               | beams, had in grand flow room w gatak having                                                                      |     |
| ironwork,<br>locks, &c.).                                                                                                                                                                                                                                                                                                                                                                                                                                                                                                                                                                                                                                                                                                                                                                                                                                                                                                                                                                                                                                                                                                                                                                                                                                                                                                                                                                                                                                                                                                                                                                                                                                                                                                                                                                                                                                                                                                                                                                                                                                                                                                      | spend stops while there are either plain or morted                                                                |     |
|                                                                                                                                                                                                                                                                                                                                                                                                                                                                                                                                                                                                                                                                                                                                                                                                                                                                                                                                                                                                                                                                                                                                                                                                                                                                                                                                                                                                                                                                                                                                                                                                                                                                                                                                                                                                                                                                                                                                                                                                                                                                                                                                | Josts an exposed in rear addition of in mod w.                                                                    | 1   |
| 8. Condit                                                                                                                                                                                                                                                                                                                                                                                                                                                                                                                                                                                                                                                                                                                                                                                                                                                                                                                                                                                                                                                                                                                                                                                                                                                                                                                                                                                                                                                                                                                                                                                                                                                                                                                                                                                                                                                                                                                                                                                                                                                                                                                      |                                                                                                                   |     |
| 9. Visited                                                                                                                                                                                                                                                                                                                                                                                                                                                                                                                                                                                                                                                                                                                                                                                                                                                                                                                                                                                                                                                                                                                                                                                                                                                                                                                                                                                                                                                                                                                                                                                                                                                                                                                                                                                                                                                                                                                                                                                                                                                                                                                     | by (with dates): A-T. Phillips . May 1927.                                                                        |     |
| 10. Bibliog                                                                                                                                                                                                                                                                                                                                                                                                                                                                                                                                                                                                                                                                                                                                                                                                                                                                                                                                                                                                                                                                                                                                                                                                                                                                                                                                                                                                                                                                                                                                                                                                                                                                                                                                                                                                                                                                                                                                                                                                                                                                                                                    |                                                                                                                   |     |
|                                                                                                                                                                                                                                                                                                                                                                                                                                                                                                                                                                                                                                                                                                                                                                                                                                                                                                                                                                                                                                                                                                                                                                                                                                                                                                                                                                                                                                                                                                                                                                                                                                                                                                                                                                                                                                                                                                                                                                                                                                                                                                                                |                                                                                                                   |     |
| 11. No. of                                                                                                                                                                                                                                                                                                                                                                                                                                                                                                                                                                                                                                                                                                                                                                                                                                                                                                                                                                                                                                                                                                                                                                                                                                                                                                                                                                                                                                                                                                                                                                                                                                                                                                                                                                                                                                                                                                                                                                                                                                                                                                                     | Ordnance Sheet (6-in.): × LIII. N.E.                                                                              |     |
| 12. Signat                                                                                                                                                                                                                                                                                                                                                                                                                                                                                                                                                                                                                                                                                                                                                                                                                                                                                                                                                                                                                                                                                                                                                                                                                                                                                                                                                                                                                                                                                                                                                                                                                                                                                                                                                                                                                                                                                                                                                                                                                                                                                                                     | ure of Investigator.                                                                                              |     |
|                                                                                                                                                                                                                                                                                                                                                                                                                                                                                                                                                                                                                                                                                                                                                                                                                                                                                                                                                                                                                                                                                                                                                                                                                                                                                                                                                                                                                                                                                                                                                                                                                                                                                                                                                                                                                                                                                                                                                                                                                                                                                                                                | (1) 1 1 1 1 1 1 1 1 1 1 1 1 1 1 1 1 1 1                                                                           | 1   |