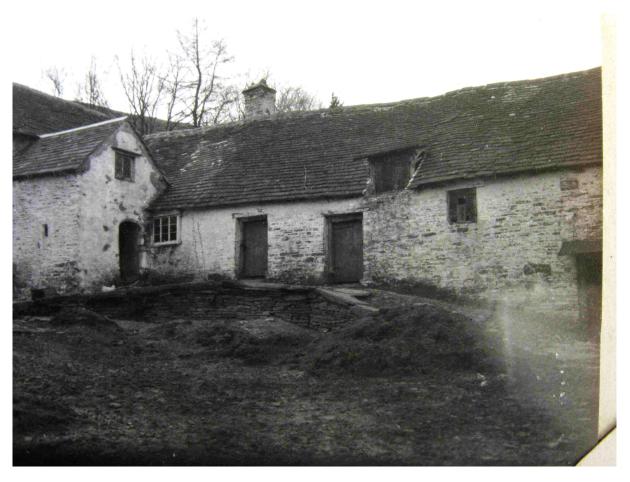

#### **ELSG Ref** RCAHM Records: Llanveynoe

| 60 | Olchon Barn 1          |
|----|------------------------|
| 61 | Olchon Barn 2          |
| 62 | Olchon Barn photo      |
| 63 | Olchon House 1         |
| 64 | Olchon House 2         |
| 65 | Olchon House photo1    |
| 66 | Olchon House photo2    |
| 67 | Daren Farm Barn 1      |
| 68 | Daren Farm Barn 2      |
| 69 | Daren Farm Barn photo1 |
| 70 | Daren Farm Barn photo2 |
| 71 | Daren Farm Barn photo3 |
| 72 | Daren Farm Barn sketch |

#### The History of Ewyas Lacy

| Prest larmost (Farm) contined  both the present recepter plan (the samp from) with feeless incertions  both the present sell the metabled sont originally.  A large may of both super boths owns added by I to us the hard laft of the 17th century. We parch word in the angle between the it has an arched  from to britain have been limited at the same time the it has an arched  from to britain for the label of all and the perfection in the same and about  from and a small labely of the labels from the labels of the part  with the Long Room out off the labels fort how to admind up that some  pered, and a small labely of the labels fort how to admind up to the same  pered, and a mall took of the labels of the I would be form but  the long Room out off the labels of the I would be form but  the long Room out off the labels of the I would be form but  the long from a distribution to the I want to the I would be form but  the first term of the same of store the labels of a would be form but  the same and labels of the labels with proving the house farmed for your years.  The said that an family of techniq of partin with the house is not  for years and a sold ballaced door (see O in plan) with two they being so with  the free place of the labels with proving the labels of the store of the  Book to the labels the labels with free with the sold of the same  labels of the labels of the lawery bown is a plan of such the form of  the door to the labels of an among labels with free form to  labels of the labels of the lawery form is also fall substance.  The door to the labels of an among labels of the same  and a first and among the same and a first of the same  labels of the labels of the labels of the labels of the same  (a) substance is the feet to be an one happen to be to be the with the same with the labels from the labels of the | County. Merchashic Parish. Danveynoc Sub-Commission. Sewlan No. of Monum |        |
|--------------------------------------------------------------------------------------------------------------------------------------------------------------------------------------------------------------------------------------------------------------------------------------------------------------------------------------------------------------------------------------------------------------------------------------------------------------------------------------------------------------------------------------------------------------------------------------------------------------------------------------------------------------------------------------------------------------------------------------------------------------------------------------------------------------------------------------------------------------------------------------------------------------------------------------------------------------------------------------------------------------------------------------------------------------------------------------------------------------------------------------------------------------------------------------------------------------------------------------------------------------------------------------------------------------------------------------------------------------------------------------------------------------------------------------------------------------------------------------------------------------------------------------------------------------------------------------------------------------------------------------------------------------------------------------------------------------------------------------------------------------------------------------------------------------------------------------------------------------------------------------------------------------------------------------------------------------------------------------------------------------------------------------------------------------------------------------------------------------------------------|--------------------------------------------------------------------------|--------|
| Fractically indigenous cost the house is a large sake table of colosis in the during Rosm: it has turned legs and carried upper riels: it was ordered to be sold with the house by the last owners) the Nichold's family                                                                                                                                                                                                                                                                                                                                                                                                                                                                                                                                                                                                                                                                                                                                                                                                                                                                                                                                                                                                                                                                                                                                                                                                                                                                                                                                                                                                                                                                                                                                                                                                                                                                                                                                                                                                                                                                                                       | No. of Monument.                                                         | TEN TO |