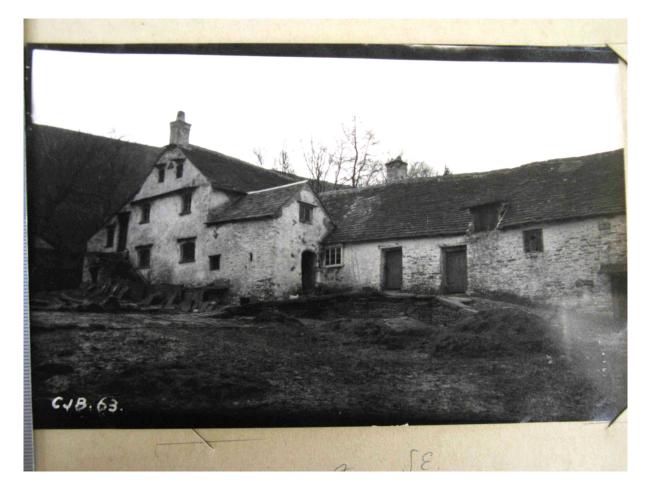

#### **ELSG Ref** RCAHM Records: Llanveynoe

| 60 | Olchon Barn 1          |
|----|------------------------|
| 61 | Olchon Barn 2          |
| 62 | Olchon Barn photo      |
| 63 | Olchon House 1         |
| 64 | Olchon House 2         |
| 65 | Olchon House photo1    |
| 66 | Olchon House photo2    |
| 67 | Daren Farm Barn 1      |
| 68 | Daren Farm Barn 2      |
| 69 | Daren Farm Barn photo1 |
| 70 | Daren Farm Barn photo2 |
| 71 | Daren Farm Barn photo3 |
| 72 | Daren Farm Barn sketch |

#### The History of Ewyas Lacy

| Prest larmost (Farm) contined  both the present recepter plan (the samp from) with feeless incertions  both the present sell the metabled sont originally.  A large may of both super boths owns added by I to us the hard laft of the 17th century. We parch word in the angle between the it has an arched  from to britain have been limited at the same time the it has an arched  from to britain for the label of all and the perfection in the same and about  from and a small labely of the labels from the labels of the part  with the Long Room out off the labels fort how to admind up that some  pered, and a small labely of the labels fort how to admind up to the same  pered, and a mall took of the labels of the I would be form but  the long Room out off the labels of the I would be form but  the long Room out off the labels of the I would be form but  the long from a distribution to the I want to the I would be form but  the first term of the same of store the labels of a would be form but  the same and labels of the labels with proving the house farmed for your years.  The said that an family of techniq of partin with the house is not  for years and a sold ballaced door (see O in plan) with two they being so with  the free place of the labels with proving the labels of the store of the  Book to the labels the labels with free with the sold of the same  labels of the labels of the lawery bown is a plan of such the form of  the door to the labels of an among labels with free form to  labels of the labels of the lawery form is also fall substance.  The door to the labels of an among labels of the same  and a first and among the same and a first of the same  labels of the labels of the labels of the labels of the same  (a) substance is the feet to be an one happen to be to be the with the same with the labels from the labels of the | County. Merchashic Parish. Danveynoc Sub-Commission. Sewlan No. of Monum |        |
|--------------------------------------------------------------------------------------------------------------------------------------------------------------------------------------------------------------------------------------------------------------------------------------------------------------------------------------------------------------------------------------------------------------------------------------------------------------------------------------------------------------------------------------------------------------------------------------------------------------------------------------------------------------------------------------------------------------------------------------------------------------------------------------------------------------------------------------------------------------------------------------------------------------------------------------------------------------------------------------------------------------------------------------------------------------------------------------------------------------------------------------------------------------------------------------------------------------------------------------------------------------------------------------------------------------------------------------------------------------------------------------------------------------------------------------------------------------------------------------------------------------------------------------------------------------------------------------------------------------------------------------------------------------------------------------------------------------------------------------------------------------------------------------------------------------------------------------------------------------------------------------------------------------------------------------------------------------------------------------------------------------------------------------------------------------------------------------------------------------------------------|--------------------------------------------------------------------------|--------|
| Fractically indigenous cost the house is a large sake table of colosis in the during Rosm: it has turned legs and carried upper riels: it was ordered to be sold with the house by the last owners) the Nichold's family                                                                                                                                                                                                                                                                                                                                                                                                                                                                                                                                                                                                                                                                                                                                                                                                                                                                                                                                                                                                                                                                                                                                                                                                                                                                                                                                                                                                                                                                                                                                                                                                                                                                                                                                                                                                                                                                                                       | No. of Monument.                                                         | TEN TO |