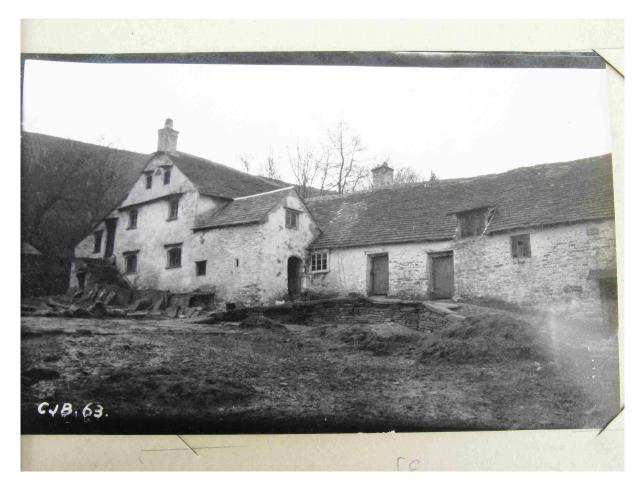

#### **ELSG Ref** RCAHM Records: Llanveynoe

| 60 | Olchon Barn 1          |
|----|------------------------|
| 61 | Olchon Barn 2          |
| 62 | Olchon Barn photo      |
| 63 | Olchon House 1         |
| 64 | Olchon House 2         |
| 65 | Olchon House photo1    |
| 66 | Olchon House photo2    |
| 67 | Daren Farm Barn 1      |
| 68 | Daren Farm Barn 2      |
| 69 | Daren Farm Barn photo1 |
| 70 | Daren Farm Barn photo2 |
| 71 | Daren Farm Barn photo3 |
| 72 | Daren Farm Barn sketch |

#### The History of Ewyas Lacy

| Prest larmost (Farm) contined  both the present recepter plan (the samp from) with feeless incertions  both the present sell the metabled sont originally.  A large may of both super boths owns added by I to us the hard laft of the 17th century. We parch word in the angle between the it has an arched  from to britain have been limited at the same time the it has an arched  from to britain for the label of all and the perfection in the same and about  from and a small labely of the labels from the labels of the part  with the Long Room out off the labels fort how to admind up that some  pered, and a small labely of the labels fort how to admind up to the same  pered, and a mall took of the labels of the I would be form but  the long Room out off the labels of the I would be form but  the long Room out off the labels of the I would be form but  the long from a distribution to the I want to the I would be form but  the first term of the same of store the labels of a would be form but  the same and labels of the labels with proving the house farmed for your years.  The said that an family of techniq of partin with the house is not  for years and a sold ballaced door (see O in plan) with two they being so with  the free place of the labels with proving the labels of the store of the  Book to the labels the labels with free with the sold of the same  labels of the labels of the lawery bown is a plan of such the form of  the door to the labels of an among labels with free form to  labels of the labels of the lawery form is also fall substance.  The door to the labels of an among labels of the same  and a first and among the same and a first of the same  labels of the labels of the labels of the labels of the same  (a) substance is the feet to be an one happen to be to be the with the same with the labels from the labels of the | County. Merchashic Parish. Danveynoc Sub-Commission. Sewlan No. of Monum |        |
|--------------------------------------------------------------------------------------------------------------------------------------------------------------------------------------------------------------------------------------------------------------------------------------------------------------------------------------------------------------------------------------------------------------------------------------------------------------------------------------------------------------------------------------------------------------------------------------------------------------------------------------------------------------------------------------------------------------------------------------------------------------------------------------------------------------------------------------------------------------------------------------------------------------------------------------------------------------------------------------------------------------------------------------------------------------------------------------------------------------------------------------------------------------------------------------------------------------------------------------------------------------------------------------------------------------------------------------------------------------------------------------------------------------------------------------------------------------------------------------------------------------------------------------------------------------------------------------------------------------------------------------------------------------------------------------------------------------------------------------------------------------------------------------------------------------------------------------------------------------------------------------------------------------------------------------------------------------------------------------------------------------------------------------------------------------------------------------------------------------------------------|--------------------------------------------------------------------------|--------|
| Fractically indigenous cost the house is a large sake table of colosis in the during Rosm: it has turned legs and carried upper riels: it was ordered to be sold with the house by the last owners) the Nichold's family                                                                                                                                                                                                                                                                                                                                                                                                                                                                                                                                                                                                                                                                                                                                                                                                                                                                                                                                                                                                                                                                                                                                                                                                                                                                                                                                                                                                                                                                                                                                                                                                                                                                                                                                                                                                                                                                                                       | No. of Monument.                                                         | TEN TO |