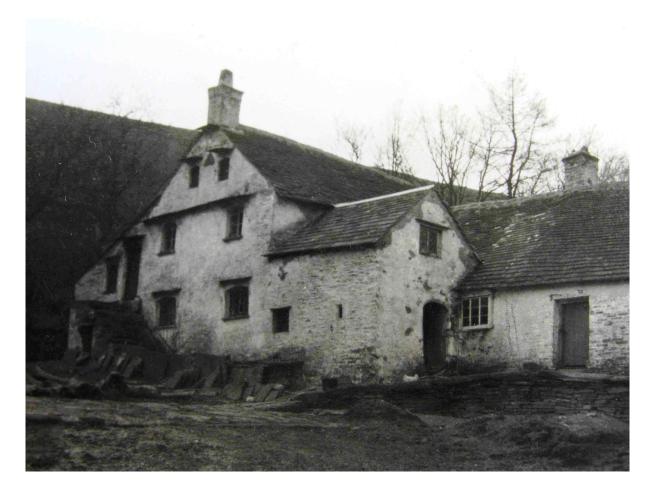

#### **ELSG Ref** RCAHM Records: Llanveynoe

| 60 | Olchon Barn 1          |
|----|------------------------|
| 61 | Olchon Barn 2          |
| 62 | Olchon Barn photo      |
| 63 | Olchon House 1         |
| 64 | Olchon House 2         |
| 65 | Olchon House photo1    |
| 66 | Olchon House photo2    |
| 67 | Daren Farm Barn 1      |
| 68 | Daren Farm Barn 2      |
| 69 | Daren Farm Barn photo1 |
| 70 | Daren Farm Barn photo2 |
| 71 | Daren Farm Barn photo3 |
| 72 | Daren Farm Barn sketch |

#### The History of Ewyas Lacy

| Prest larmost (Farm) contined  both the present recepter plan (the samp from) with feeless incertions  both the present sell the metabled sont originally.  A large may of both super boths owns added by I to us the hard laft of the 17th century. We parch word in the angle between the it has an arched  from to britain have been limited at the same time the it has an arched  from to britain for the label of all and the perfection in the same and about  from and a small labely of the labels from the labels of the part  with the Long Room out off the labels fort how to admind up that some  pered, and a small labely of the labels fort how to admind up to the same  pered, and a mall took of the labels of the I would be form but  the long Room out off the labels of the I would be form but  the long Room out off the labels of the I would be form but  the long from a distribution to the I want to the I would be form but  the first term of the same of store the labels of a would be form but  the same and labels of the labels with proving the house farmed for your years.  The said that an family of techniq of partin with the house is not  for years and a sold ballaced door (see O in plan) with two they being so with  the free place of the labels with proving the labels of the store of the  Book to the labels the labels with free with the sold of the same  labels of the labels of the lawery bown is a plan of such the form of  the door to the labels of an among labels with free form to  labels of the labels of the lawery form is also fall substance.  The door to the labels of an among labels of the same  and a first and among the same and a first of the same  labels of the labels of the labels of the labels of the same  (a) substance is the feet to be an one happen to be to be the with the same with the labels from the labels of the | County. Merchashic Parish. Danveynoc Sub-Commission. Sewlan No. of Monum |        |
|--------------------------------------------------------------------------------------------------------------------------------------------------------------------------------------------------------------------------------------------------------------------------------------------------------------------------------------------------------------------------------------------------------------------------------------------------------------------------------------------------------------------------------------------------------------------------------------------------------------------------------------------------------------------------------------------------------------------------------------------------------------------------------------------------------------------------------------------------------------------------------------------------------------------------------------------------------------------------------------------------------------------------------------------------------------------------------------------------------------------------------------------------------------------------------------------------------------------------------------------------------------------------------------------------------------------------------------------------------------------------------------------------------------------------------------------------------------------------------------------------------------------------------------------------------------------------------------------------------------------------------------------------------------------------------------------------------------------------------------------------------------------------------------------------------------------------------------------------------------------------------------------------------------------------------------------------------------------------------------------------------------------------------------------------------------------------------------------------------------------------------|--------------------------------------------------------------------------|--------|
| Fractically indigenous cost the house is a large sake table of colosis in the during Rosm: it has turned legs and carried upper riels: it was ordered to be sold with the house by the last owners) the Nichold's family                                                                                                                                                                                                                                                                                                                                                                                                                                                                                                                                                                                                                                                                                                                                                                                                                                                                                                                                                                                                                                                                                                                                                                                                                                                                                                                                                                                                                                                                                                                                                                                                                                                                                                                                                                                                                                                                                                       | No. of Monument.                                                         | TEN TO |