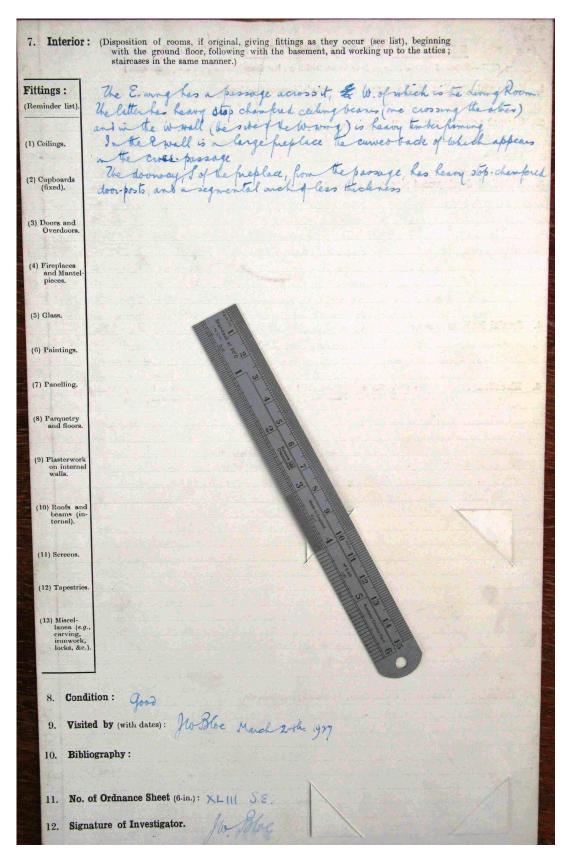

#### The History of Ewyas Lacy

| 7. Interi                                                                                                                                                                                                                                                                                                                                                                                                                                                                                                                                                                                                                                                                                                                                                                                                                                                                                                                                                                                                                                                                                                                                                                                                                                                                                                                                                                                                                                                                                                                                                                                                                                                                                                                                                                                                                                                                                                                                                                                                                                                                                                                      |                                                                                                                   |     |
|--------------------------------------------------------------------------------------------------------------------------------------------------------------------------------------------------------------------------------------------------------------------------------------------------------------------------------------------------------------------------------------------------------------------------------------------------------------------------------------------------------------------------------------------------------------------------------------------------------------------------------------------------------------------------------------------------------------------------------------------------------------------------------------------------------------------------------------------------------------------------------------------------------------------------------------------------------------------------------------------------------------------------------------------------------------------------------------------------------------------------------------------------------------------------------------------------------------------------------------------------------------------------------------------------------------------------------------------------------------------------------------------------------------------------------------------------------------------------------------------------------------------------------------------------------------------------------------------------------------------------------------------------------------------------------------------------------------------------------------------------------------------------------------------------------------------------------------------------------------------------------------------------------------------------------------------------------------------------------------------------------------------------------------------------------------------------------------------------------------------------------|-------------------------------------------------------------------------------------------------------------------|-----|
| The state of the s | with the ground floor, following with the basement, and working up to the attics; staircases in the same manner.) |     |
| Fittings:                                                                                                                                                                                                                                                                                                                                                                                                                                                                                                                                                                                                                                                                                                                                                                                                                                                                                                                                                                                                                                                                                                                                                                                                                                                                                                                                                                                                                                                                                                                                                                                                                                                                                                                                                                                                                                                                                                                                                                                                                                                                                                                      | Total                                                                                                             |     |
| (Reminder list                                                                                                                                                                                                                                                                                                                                                                                                                                                                                                                                                                                                                                                                                                                                                                                                                                                                                                                                                                                                                                                                                                                                                                                                                                                                                                                                                                                                                                                                                                                                                                                                                                                                                                                                                                                                                                                                                                                                                                                                                                                                                                                 |                                                                                                                   |     |
| (1) Ceilings                                                                                                                                                                                                                                                                                                                                                                                                                                                                                                                                                                                                                                                                                                                                                                                                                                                                                                                                                                                                                                                                                                                                                                                                                                                                                                                                                                                                                                                                                                                                                                                                                                                                                                                                                                                                                                                                                                                                                                                                                                                                                                                   |                                                                                                                   |     |
|                                                                                                                                                                                                                                                                                                                                                                                                                                                                                                                                                                                                                                                                                                                                                                                                                                                                                                                                                                                                                                                                                                                                                                                                                                                                                                                                                                                                                                                                                                                                                                                                                                                                                                                                                                                                                                                                                                                                                                                                                                                                                                                                |                                                                                                                   |     |
| (2) Cupboards (fixed).                                                                                                                                                                                                                                                                                                                                                                                                                                                                                                                                                                                                                                                                                                                                                                                                                                                                                                                                                                                                                                                                                                                                                                                                                                                                                                                                                                                                                                                                                                                                                                                                                                                                                                                                                                                                                                                                                                                                                                                                                                                                                                         |                                                                                                                   |     |
| (3) Doors and<br>Overdoors                                                                                                                                                                                                                                                                                                                                                                                                                                                                                                                                                                                                                                                                                                                                                                                                                                                                                                                                                                                                                                                                                                                                                                                                                                                                                                                                                                                                                                                                                                                                                                                                                                                                                                                                                                                                                                                                                                                                                                                                                                                                                                     |                                                                                                                   |     |
| (4) Fireplaces<br>and Mantel                                                                                                                                                                                                                                                                                                                                                                                                                                                                                                                                                                                                                                                                                                                                                                                                                                                                                                                                                                                                                                                                                                                                                                                                                                                                                                                                                                                                                                                                                                                                                                                                                                                                                                                                                                                                                                                                                                                                                                                                                                                                                                   |                                                                                                                   | 1   |
| pieces.                                                                                                                                                                                                                                                                                                                                                                                                                                                                                                                                                                                                                                                                                                                                                                                                                                                                                                                                                                                                                                                                                                                                                                                                                                                                                                                                                                                                                                                                                                                                                                                                                                                                                                                                                                                                                                                                                                                                                                                                                                                                                                                        |                                                                                                                   | 100 |
| (5) Glass.                                                                                                                                                                                                                                                                                                                                                                                                                                                                                                                                                                                                                                                                                                                                                                                                                                                                                                                                                                                                                                                                                                                                                                                                                                                                                                                                                                                                                                                                                                                                                                                                                                                                                                                                                                                                                                                                                                                                                                                                                                                                                                                     |                                                                                                                   |     |
| (6) Paintings,                                                                                                                                                                                                                                                                                                                                                                                                                                                                                                                                                                                                                                                                                                                                                                                                                                                                                                                                                                                                                                                                                                                                                                                                                                                                                                                                                                                                                                                                                                                                                                                                                                                                                                                                                                                                                                                                                                                                                                                                                                                                                                                 |                                                                                                                   | L   |
|                                                                                                                                                                                                                                                                                                                                                                                                                                                                                                                                                                                                                                                                                                                                                                                                                                                                                                                                                                                                                                                                                                                                                                                                                                                                                                                                                                                                                                                                                                                                                                                                                                                                                                                                                                                                                                                                                                                                                                                                                                                                                                                                |                                                                                                                   |     |
| (7) Panelling.                                                                                                                                                                                                                                                                                                                                                                                                                                                                                                                                                                                                                                                                                                                                                                                                                                                                                                                                                                                                                                                                                                                                                                                                                                                                                                                                                                                                                                                                                                                                                                                                                                                                                                                                                                                                                                                                                                                                                                                                                                                                                                                 | There is a champered door frame between hall I weed norm.                                                         |     |
| (8) Parquetry<br>and floors.                                                                                                                                                                                                                                                                                                                                                                                                                                                                                                                                                                                                                                                                                                                                                                                                                                                                                                                                                                                                                                                                                                                                                                                                                                                                                                                                                                                                                                                                                                                                                                                                                                                                                                                                                                                                                                                                                                                                                                                                                                                                                                   | Entrance tostaircase (strue stains) against central                                                               |     |
| (9) Plasterwork                                                                                                                                                                                                                                                                                                                                                                                                                                                                                                                                                                                                                                                                                                                                                                                                                                                                                                                                                                                                                                                                                                                                                                                                                                                                                                                                                                                                                                                                                                                                                                                                                                                                                                                                                                                                                                                                                                                                                                                                                                                                                                                | brack has battered dow (17thc.) hung an pair yetrops                                                              |     |
| on internal<br>walls.                                                                                                                                                                                                                                                                                                                                                                                                                                                                                                                                                                                                                                                                                                                                                                                                                                                                                                                                                                                                                                                                                                                                                                                                                                                                                                                                                                                                                                                                                                                                                                                                                                                                                                                                                                                                                                                                                                                                                                                                                                                                                                          | There are also on this flow of plani battered dom                                                                 |     |
| (10) Roofs and                                                                                                                                                                                                                                                                                                                                                                                                                                                                                                                                                                                                                                                                                                                                                                                                                                                                                                                                                                                                                                                                                                                                                                                                                                                                                                                                                                                                                                                                                                                                                                                                                                                                                                                                                                                                                                                                                                                                                                                                                                                                                                                 | On per floor an two battered down with moulded                                                                    |     |
| beams (in-<br>ternal).                                                                                                                                                                                                                                                                                                                                                                                                                                                                                                                                                                                                                                                                                                                                                                                                                                                                                                                                                                                                                                                                                                                                                                                                                                                                                                                                                                                                                                                                                                                                                                                                                                                                                                                                                                                                                                                                                                                                                                                                                                                                                                         | Cuploan in betroom has for doors some re-weed                                                                     |     |
| (11) Screens.                                                                                                                                                                                                                                                                                                                                                                                                                                                                                                                                                                                                                                                                                                                                                                                                                                                                                                                                                                                                                                                                                                                                                                                                                                                                                                                                                                                                                                                                                                                                                                                                                                                                                                                                                                                                                                                                                                                                                                                                                                                                                                                  | 17 the minded panelling the sails being enriched with carred channelling                                          |     |
| (12) Tapestries.                                                                                                                                                                                                                                                                                                                                                                                                                                                                                                                                                                                                                                                                                                                                                                                                                                                                                                                                                                                                                                                                                                                                                                                                                                                                                                                                                                                                                                                                                                                                                                                                                                                                                                                                                                                                                                                                                                                                                                                                                                                                                                               | In daing are pour of battered interior window                                                                     | -   |
|                                                                                                                                                                                                                                                                                                                                                                                                                                                                                                                                                                                                                                                                                                                                                                                                                                                                                                                                                                                                                                                                                                                                                                                                                                                                                                                                                                                                                                                                                                                                                                                                                                                                                                                                                                                                                                                                                                                                                                                                                                                                                                                                | Shutters hung on straps hunge                                                                                     |     |
| (13) Miscellanea (s.g., carving,                                                                                                                                                                                                                                                                                                                                                                                                                                                                                                                                                                                                                                                                                                                                                                                                                                                                                                                                                                                                                                                                                                                                                                                                                                                                                                                                                                                                                                                                                                                                                                                                                                                                                                                                                                                                                                                                                                                                                                                                                                                                                               | beams, had in grand flow room w gatak having                                                                      |     |
| ironwork,<br>locks, &c.).                                                                                                                                                                                                                                                                                                                                                                                                                                                                                                                                                                                                                                                                                                                                                                                                                                                                                                                                                                                                                                                                                                                                                                                                                                                                                                                                                                                                                                                                                                                                                                                                                                                                                                                                                                                                                                                                                                                                                                                                                                                                                                      | spend stops while there are either plain or morted                                                                |     |
|                                                                                                                                                                                                                                                                                                                                                                                                                                                                                                                                                                                                                                                                                                                                                                                                                                                                                                                                                                                                                                                                                                                                                                                                                                                                                                                                                                                                                                                                                                                                                                                                                                                                                                                                                                                                                                                                                                                                                                                                                                                                                                                                | Josts an exposed in rear addition of in mod w.                                                                    | 1   |
| 8. Condit                                                                                                                                                                                                                                                                                                                                                                                                                                                                                                                                                                                                                                                                                                                                                                                                                                                                                                                                                                                                                                                                                                                                                                                                                                                                                                                                                                                                                                                                                                                                                                                                                                                                                                                                                                                                                                                                                                                                                                                                                                                                                                                      |                                                                                                                   |     |
| 9. Visited                                                                                                                                                                                                                                                                                                                                                                                                                                                                                                                                                                                                                                                                                                                                                                                                                                                                                                                                                                                                                                                                                                                                                                                                                                                                                                                                                                                                                                                                                                                                                                                                                                                                                                                                                                                                                                                                                                                                                                                                                                                                                                                     | by (with dates): A-T. Phillips . May 1927.                                                                        |     |
| 10. Bibliog                                                                                                                                                                                                                                                                                                                                                                                                                                                                                                                                                                                                                                                                                                                                                                                                                                                                                                                                                                                                                                                                                                                                                                                                                                                                                                                                                                                                                                                                                                                                                                                                                                                                                                                                                                                                                                                                                                                                                                                                                                                                                                                    |                                                                                                                   |     |
|                                                                                                                                                                                                                                                                                                                                                                                                                                                                                                                                                                                                                                                                                                                                                                                                                                                                                                                                                                                                                                                                                                                                                                                                                                                                                                                                                                                                                                                                                                                                                                                                                                                                                                                                                                                                                                                                                                                                                                                                                                                                                                                                |                                                                                                                   |     |
| 11. No. of                                                                                                                                                                                                                                                                                                                                                                                                                                                                                                                                                                                                                                                                                                                                                                                                                                                                                                                                                                                                                                                                                                                                                                                                                                                                                                                                                                                                                                                                                                                                                                                                                                                                                                                                                                                                                                                                                                                                                                                                                                                                                                                     | Ordnance Sheet (6-in.): × LIII. N.E.                                                                              |     |
| 12. Signat                                                                                                                                                                                                                                                                                                                                                                                                                                                                                                                                                                                                                                                                                                                                                                                                                                                                                                                                                                                                                                                                                                                                                                                                                                                                                                                                                                                                                                                                                                                                                                                                                                                                                                                                                                                                                                                                                                                                                                                                                                                                                                                     | ure of Investigator.                                                                                              |     |
|                                                                                                                                                                                                                                                                                                                                                                                                                                                                                                                                                                                                                                                                                                                                                                                                                                                                                                                                                                                                                                                                                                                                                                                                                                                                                                                                                                                                                                                                                                                                                                                                                                                                                                                                                                                                                                                                                                                                                                                                                                                                                                                                | (1) 1 1 1 1 1 1 1 1 1 1 1 1 1 1 1 1 1 1                                                                           | 1   |