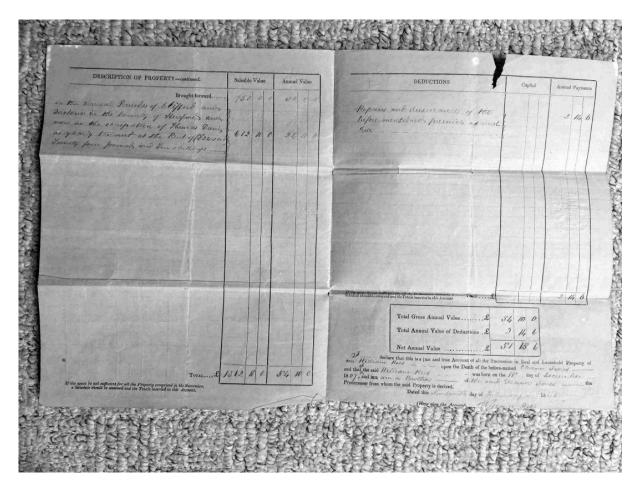

#### **Description:**

Photographs of the following documents from the Jess Jones Collection:

| No. | Date   |      | Description                                                                                                                                                                                                                                                                                                                                 |
|-----|--------|------|---------------------------------------------------------------------------------------------------------------------------------------------------------------------------------------------------------------------------------------------------------------------------------------------------------------------------------------------|
| 1   | 26 Jun | 1847 | Administration [Grant of Probate] to John Jones of the effects of his wife Ann Jones of Dorstone who died intestate on 2 December 1846, under the seal of the Bishop of Hereford. Valued at under £1500                                                                                                                                     |
| 2   | 16 Mar | 1861 | Inland Revenue assessment and receipt of payment of 1 <sup>st</sup> & 2 <sup>nd</sup> instalments of Succession duty on Crossway [Upper Crossway] in the occupation of William Watkin and Little Sitcwm [sic] in the occupation of Thomas Davies, by William Rees, on the death of Eleanor Jones his predecessor by descent on 30 July 1859 |
| 3   | 17 Aug | 1861 | Inland Revenue assessment and receipt of payment of 3 <sup>rd</sup> & 4 <sup>th</sup> instalments of Succession duty on Crossway and Little Sitcwm [sic] by William Rees [ref 2]                                                                                                                                                            |
| 4   | 4 Apr  | 1862 | Inland Revenue assessment and receipt of payment of 5 <sup>th</sup> & 6 <sup>th</sup> instalments of Succession duty on Crossway and Little Sitcwm [sic] by William Rees [ref 2]                                                                                                                                                            |
| 5   | 4 Jul  | 1863 | Letter of Administration [probate documents] with the attached will dated 17 Jan 1854 of Mr John Jones, leaving to his wife Eleanor Upper Crossway and Little Sitcwm, and other property called Dias Cwm in the parish of Clodock                                                                                                           |
| 6   | 18 Sep | 1865 | Mortgage: Mr William Rees to Mr Philip Vaughan - Messuages and premises called Crossways and Sidcombe; £600                                                                                                                                                                                                                                 |
| 7   | 18 Mar | 1867 | Certified copies of register of marriages for Richard Rees and Jane Morris 30 Jan 1807; Register of Baptisms for their son William 15 Dec 1807; Register of Burials Richard Rees 10 Mar                                                                                                                                                     |