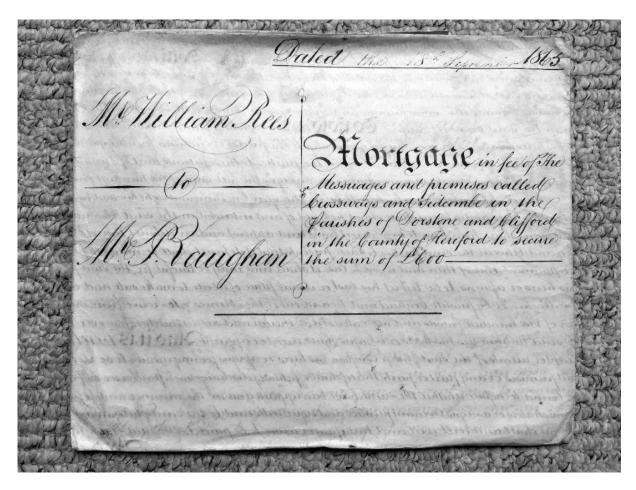

#### **Description:**

Photographs of the following documents from the Jess Jones Collection:

| No. | Date   |      | Description                                                                                                                                                                                                                                                                                                                                 |
|-----|--------|------|---------------------------------------------------------------------------------------------------------------------------------------------------------------------------------------------------------------------------------------------------------------------------------------------------------------------------------------------|
| 1   | 26 Jun | 1847 | Administration [Grant of Probate] to John Jones of the effects of his wife Ann Jones of Dorstone who died intestate on 2 December 1846, under the seal of the Bishop of Hereford. Valued at under £1500                                                                                                                                     |
| 2   | 16 Mar | 1861 | Inland Revenue assessment and receipt of payment of 1 <sup>st</sup> & 2 <sup>nd</sup> instalments of Succession duty on Crossway [Upper Crossway] in the occupation of William Watkin and Little Sitcwm [sic] in the occupation of Thomas Davies, by William Rees, on the death of Eleanor Jones his predecessor by descent on 30 July 1859 |
| 3   | 17 Aug | 1861 | Inland Revenue assessment and receipt of payment of 3 <sup>rd</sup> & 4 <sup>th</sup> instalments of Succession duty on Crossway and Little Sitcwm [sic] by William Rees [ref 2]                                                                                                                                                            |
| 4   | 4 Apr  | 1862 | Inland Revenue assessment and receipt of payment of 5 <sup>th</sup> & 6 <sup>th</sup> instalments of Succession duty on Crossway and Little Sitcwm [sic] by William Rees [ref 2]                                                                                                                                                            |
| 5   | 4 Jul  | 1863 | Letter of Administration [probate documents] with the attached will dated 17 Jan 1854 of Mr John Jones, leaving to his wife Eleanor Upper Crossway and Little Sitcwm, and other property called Dias Cwm in the parish of Clodock                                                                                                           |
| 6   | 18 Sep | 1865 | Mortgage: Mr William Rees to Mr Philip Vaughan - Messuages and premises called Crossways and Sidcombe; £600                                                                                                                                                                                                                                 |
| 7   | 18 Mar | 1867 | Certified copies of register of marriages for Richard Rees and Jane Morris 30 Jan 1807; Register of Baptisms for their son William 15 Dec 1807; Register of Burials Richard Rees 10 Mar                                                                                                                                                     |