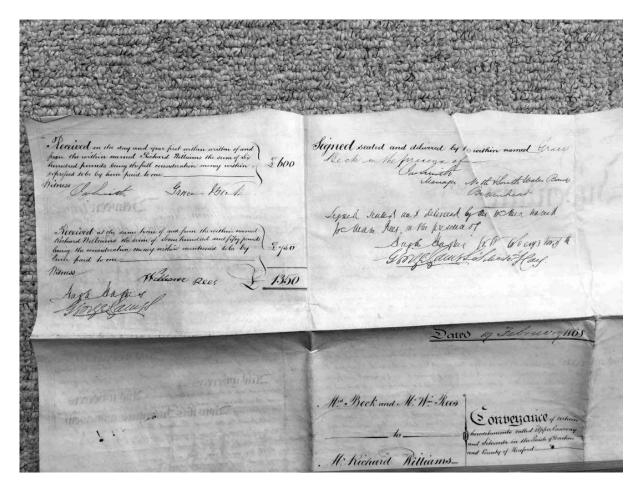

|    |        |      | 1824; Marriage certificate for John Jones and Eleanor Rees 23<br>Oct 1849                                                                                                        |
|----|--------|------|----------------------------------------------------------------------------------------------------------------------------------------------------------------------------------|
| 8  | 5 Jun  | 1867 | Inland Revenue assessment and receipt of payment of 7 <sup>th</sup> & 8 <sup>th</sup> instalments of Succession duty on Crossway and Little Sitcwm [sic] by William Rees [ref 2] |
| 9  | 19 Feb | 1868 | Conveyance of Upper Crossway and Sitcombe from Mrs Beck and Mr William Rees to Mr Richard Williams                                                                               |
| 10 | 5 Aug  | 1875 | Mortgage: Mr Richard Williams to Charles Trokes Esq; £500 and interest; Crossways otherwise Upper Crossways and Sitcombe otherwise Lower Sitcombe                                |
| 11 | 5 Jul  | 1881 | Solicitors letter to Mr Richard Williams of Crossway giving notice of requirement to repay Mr Charles Trokes £500 secured by an indenture of mortgage dated 5 August 1875        |
| 12 | 4 Apr  | 1882 | Transfer of Mortgage: Charles Trokes Esq to Mr PR Spencer; written on same parchment as [10] & relating to same properties                                                       |
| 13 | 15 Apr | 1882 | Letter appended to [10] from Philip Russell Spencer regarding payment of the £500 principal on behalf of James Corner                                                            |