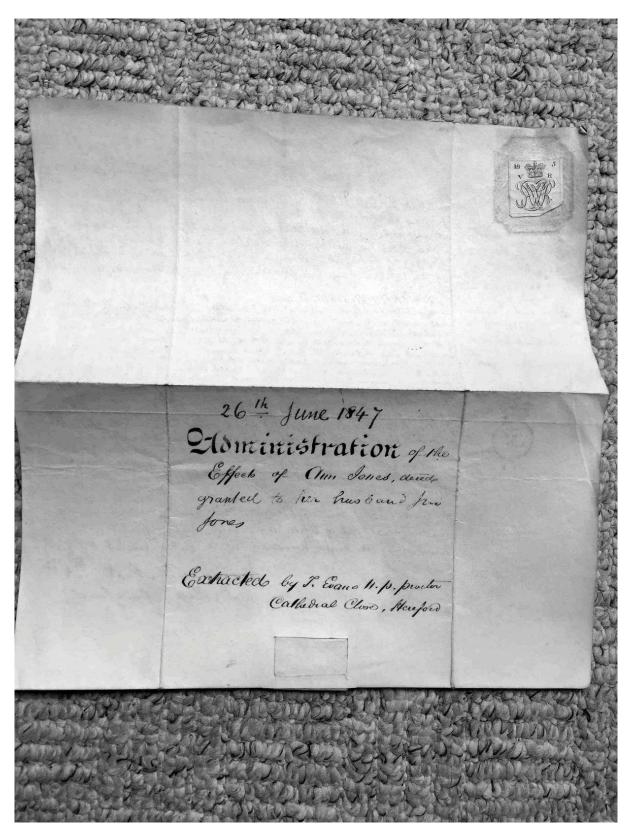

#### **Description:**

Photographs of the following documents from the Jess Jones Collection:

| No. | Date   |      | Description                                                                                                                                                                                                                                                                                                                                 |
|-----|--------|------|---------------------------------------------------------------------------------------------------------------------------------------------------------------------------------------------------------------------------------------------------------------------------------------------------------------------------------------------|
| 1   | 26 Jun | 1847 | Administration [Grant of Probate] to John Jones of the effects of his wife Ann Jones of Dorstone who died intestate on 2 December 1846, under the seal of the Bishop of Hereford. Valued at under £1500                                                                                                                                     |
| 2   | 16 Mar | 1861 | Inland Revenue assessment and receipt of payment of 1 <sup>st</sup> & 2 <sup>nd</sup> instalments of Succession duty on Crossway [Upper Crossway] in the occupation of William Watkin and Little Sitcwm [sic] in the occupation of Thomas Davies, by William Rees, on the death of Eleanor Jones his predecessor by descent on 30 July 1859 |
| 3   | 17 Aug | 1861 | Inland Revenue assessment and receipt of payment of 3 <sup>rd</sup> & 4 <sup>th</sup> instalments of Succession duty on Crossway and Little Sitcwm [sic] by William Rees [ref 2]                                                                                                                                                            |
| 4   | 4 Apr  | 1862 | Inland Revenue assessment and receipt of payment of 5 <sup>th</sup> & 6 <sup>th</sup> instalments of Succession duty on Crossway and Little Sitcwm [sic] by William Rees [ref 2]                                                                                                                                                            |
| 5   | 4 Jul  | 1863 | Letter of Administration [probate documents] with the attached will dated 17 Jan 1854 of Mr John Jones, leaving to his wife Eleanor Upper Crossway and Little Sitcwm, and other property called Dias Cwm in the parish of Clodock                                                                                                           |
| 6   | 18 Sep | 1865 | Mortgage: Mr William Rees to Mr Philip Vaughan - Messuages and premises called Crossways and Sidcombe; £600                                                                                                                                                                                                                                 |
| 7   | 18 Mar | 1867 | Certified copies of register of marriages for Richard Rees and Jane Morris 30 Jan 1807; Register of Baptisms for their son William 15 Dec 1807; Register of Burials Richard Rees 10 Mar                                                                                                                                                     |