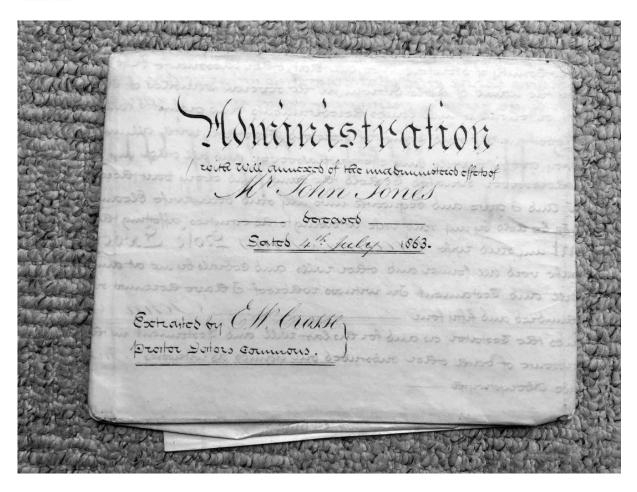

#### **Description:**

Photographs of the following documents from the Jess Jones Collection:

| No. | Date   |      | Description                                                                                                                                                                                                                                                                                                                                 |
|-----|--------|------|---------------------------------------------------------------------------------------------------------------------------------------------------------------------------------------------------------------------------------------------------------------------------------------------------------------------------------------------|
| 1   | 26 Jun | 1847 | Administration [Grant of Probate] to John Jones of the effects of his wife Ann Jones of Dorstone who died intestate on 2 December 1846, under the seal of the Bishop of Hereford. Valued at under £1500                                                                                                                                     |
| 2   | 16 Mar | 1861 | Inland Revenue assessment and receipt of payment of 1 <sup>st</sup> & 2 <sup>nd</sup> instalments of Succession duty on Crossway [Upper Crossway] in the occupation of William Watkin and Little Sitcwm [sic] in the occupation of Thomas Davies, by William Rees, on the death of Eleanor Jones his predecessor by descent on 30 July 1859 |
| 3   | 17 Aug | 1861 | Inland Revenue assessment and receipt of payment of 3 <sup>rd</sup> & 4 <sup>th</sup> instalments of Succession duty on Crossway and Little Sitcwm [sic] by William Rees [ref 2]                                                                                                                                                            |
| 4   | 4 Apr  | 1862 | Inland Revenue assessment and receipt of payment of 5 <sup>th</sup> & 6 <sup>th</sup> instalments of Succession duty on Crossway and Little Sitcwm [sic] by William Rees [ref 2]                                                                                                                                                            |
| 5   | 4 Jul  | 1863 | Letter of Administration [probate documents] with the attached will dated 17 Jan 1854 of Mr John Jones, leaving to his wife Eleanor Upper Crossway and Little Sitcwm, and other property called Dias Cwm in the parish of Clodock                                                                                                           |
| 6   | 18 Sep | 1865 | Mortgage: Mr William Rees to Mr Philip Vaughan - Messuages and premises called Crossways and Sidcombe; £600                                                                                                                                                                                                                                 |
| 7   | 18 Mar | 1867 | Certified copies of register of marriages for Richard Rees and Jane Morris 30 Jan 1807; Register of Baptisms for their son William 15 Dec 1807; Register of Burials Richard Rees 10 Mar                                                                                                                                                     |