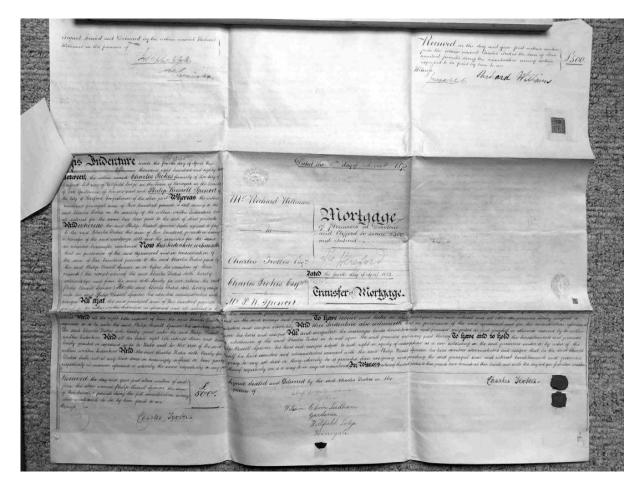

|    |        |      | 1824; Marriage certificate for John Jones and Eleanor Rees 23<br>Oct 1849                                                                                                        |
|----|--------|------|----------------------------------------------------------------------------------------------------------------------------------------------------------------------------------|
| 8  | 5 Jun  | 1867 | Inland Revenue assessment and receipt of payment of 7 <sup>th</sup> & 8 <sup>th</sup> instalments of Succession duty on Crossway and Little Sitcwm [sic] by William Rees [ref 2] |
| 9  | 19 Feb | 1868 | Conveyance of Upper Crossway and Sitcombe from Mrs Beck and Mr William Rees to Mr Richard Williams                                                                               |
| 10 | 5 Aug  | 1875 | Mortgage: Mr Richard Williams to Charles Trokes Esq; £500 and interest; Crossways otherwise Upper Crossways and Sitcombe otherwise Lower Sitcombe                                |
| 11 | 5 Jul  | 1881 | Solicitors letter to Mr Richard Williams of Crossway giving notice of requirement to repay Mr Charles Trokes £500 secured by an indenture of mortgage dated 5 August 1875        |
| 12 | 4 Apr  | 1882 | Transfer of Mortgage: Charles Trokes Esq to Mr PR Spencer; written on same parchment as [10] & relating to same properties                                                       |
| 13 | 15 Apr | 1882 | Letter appended to [10] from Philip Russell Spencer regarding payment of the £500 principal on behalf of James Corner                                                            |