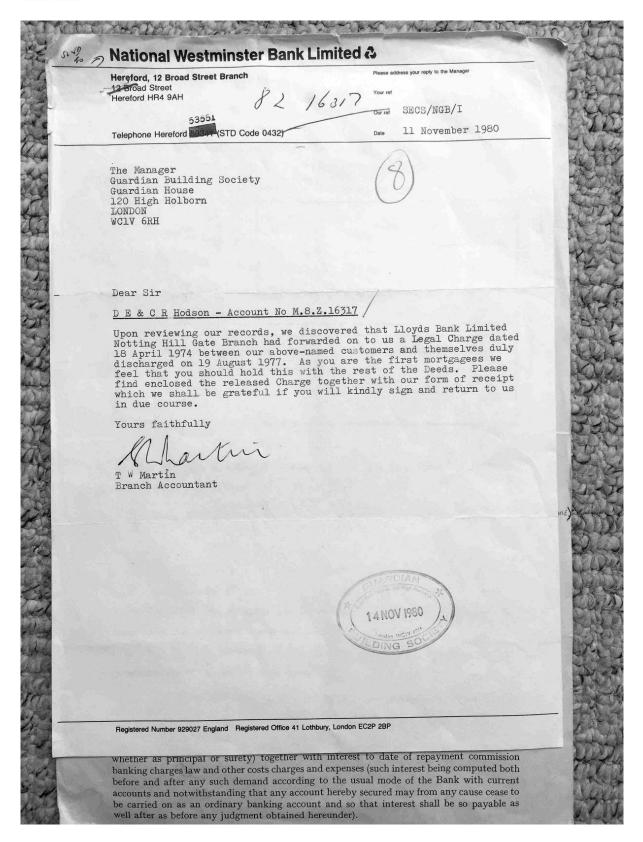

#### **Description:**

Photographs of the following documents from the Jess Jones Collection:

| No. | Date   |      | Description                                                                                                                                                                                  |
|-----|--------|------|----------------------------------------------------------------------------------------------------------------------------------------------------------------------------------------------|
| 36  | 21 Sep | 1957 | Conveyance by AW Farr and others to RT Breese Esq of Crossway House                                                                                                                          |
| 37  | 1 Jan  | 1960 | Agreement for supply of water to Crossway House, between Capt. DT Wilding Davies and Mr RT Breese                                                                                            |
| 38  | 1 Jan  | 1960 | Copy of [37]                                                                                                                                                                                 |
| 39  | 22 Sep | 1972 | Epitome of Title; proof and Registry of Probate of the will of Richard Thomas Breese of Crossway House, died 29 August 1972                                                                  |
| 40  | 29 Jan | 1973 | Conveyance of Crossway House from Arthur Samuel Pierson<br>Jones to David Edward Hodson and Christina Ruth Hodson,<br>further to the will of Richard Thomas Breese late of Crossway<br>House |
| 41  | 23 Mar | 1973 | Legal Charge [Mortgage] between David E Hodson and Christina R Hodson of Crossway House and the Guardian Building Society and release dated 29 Nov 1985                                      |
| 42  | 18 Apr | 1974 | Second mortgage between David E Hodson and Christina R Hodson of Crossway House and Lloyds Bank Limited; and release dated 19 Aug 1977                                                       |
| 43  | 29 Jul | 1977 | Mortgage between David E Hodson and Christina R Hodson of<br>The Breese House [formerly Crossways House] and the<br>National Westminster Bank                                                |
| 44  | 15 Jul | 1986 | Conveyance between David and Christina Hodson and Richard Prince and Gillian Curtin of Breese House formerly Crossway House [map included]                                                   |
|     |        | _    |                                                                                                                                                                                              |