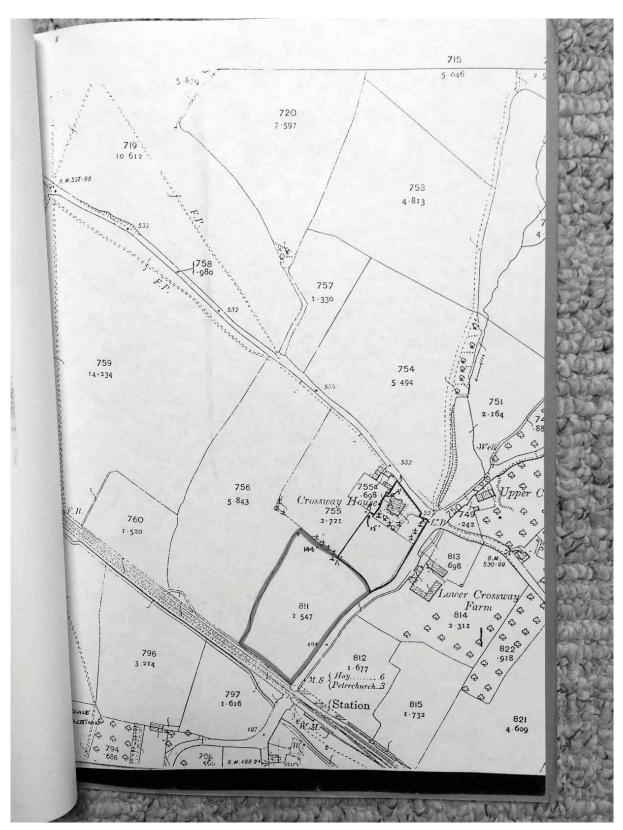

| 45 | 15 Jul | 1986 | Conveyance between David and Christina Hodson and Prince Landscapes Ltd for 2.5 acres of land at OS 811 [map included] |
|----|--------|------|------------------------------------------------------------------------------------------------------------------------|
| 46 | 10 Feb | 1997 | Correspondence regarding the Breese Barns [map included]                                                               |