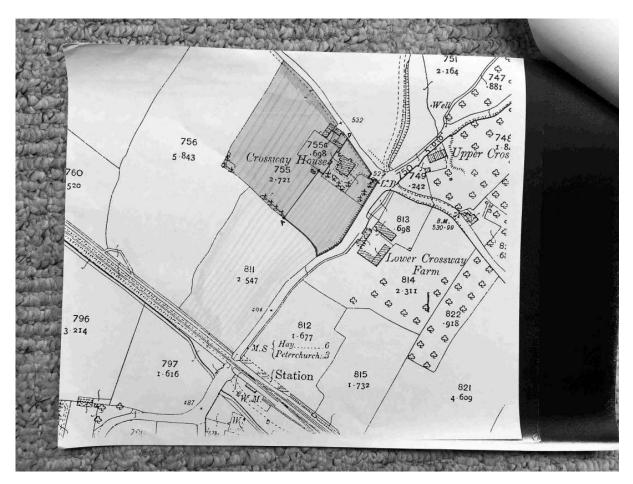

| 45 | 15 Jul | 1986 | Conveyance between David and Christina Hodson and Prince Landscapes Ltd for 2.5 acres of land at OS 811 [map included] |
|----|--------|------|------------------------------------------------------------------------------------------------------------------------|
| 46 | 10 Feb | 1997 | Correspondence regarding the Breese Barns [map included]                                                               |