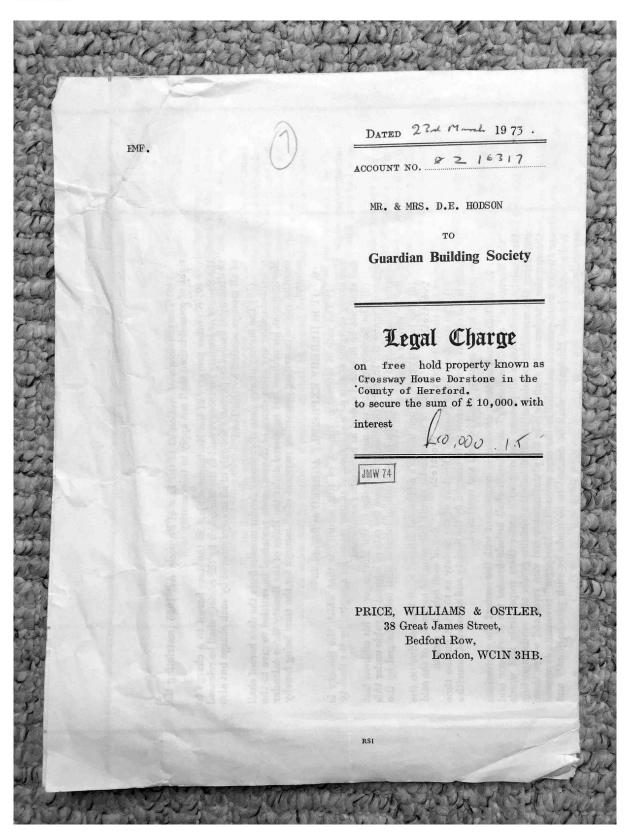

#### **Description:**

Photographs of the following documents from the Jess Jones Collection:

| No. | Date   |      | Description                                                                                                                                                                                  |
|-----|--------|------|----------------------------------------------------------------------------------------------------------------------------------------------------------------------------------------------|
| 36  | 21 Sep | 1957 | Conveyance by AW Farr and others to RT Breese Esq of Crossway House                                                                                                                          |
| 37  | 1 Jan  | 1960 | Agreement for supply of water to Crossway House, between Capt. DT Wilding Davies and Mr RT Breese                                                                                            |
| 38  | 1 Jan  | 1960 | Copy of [37]                                                                                                                                                                                 |
| 39  | 22 Sep | 1972 | Epitome of Title; proof and Registry of Probate of the will of Richard Thomas Breese of Crossway House, died 29 August 1972                                                                  |
| 40  | 29 Jan | 1973 | Conveyance of Crossway House from Arthur Samuel Pierson<br>Jones to David Edward Hodson and Christina Ruth Hodson,<br>further to the will of Richard Thomas Breese late of Crossway<br>House |
| 41  | 23 Mar | 1973 | Legal Charge [Mortgage] between David E Hodson and Christina R Hodson of Crossway House and the Guardian Building Society and release dated 29 Nov 1985                                      |
| 42  | 18 Apr | 1974 | Second mortgage between David E Hodson and Christina R Hodson of Crossway House and Lloyds Bank Limited; and release dated 19 Aug 1977                                                       |
| 43  | 29 Jul | 1977 | Mortgage between David E Hodson and Christina R Hodson of<br>The Breese House [formerly Crossways House] and the<br>National Westminster Bank                                                |
| 44  | 15 Jul | 1986 | Conveyance between David and Christina Hodson and Richard Prince and Gillian Curtin of Breese House formerly Crossway House [map included]                                                   |
|     |        | _    |                                                                                                                                                                                              |