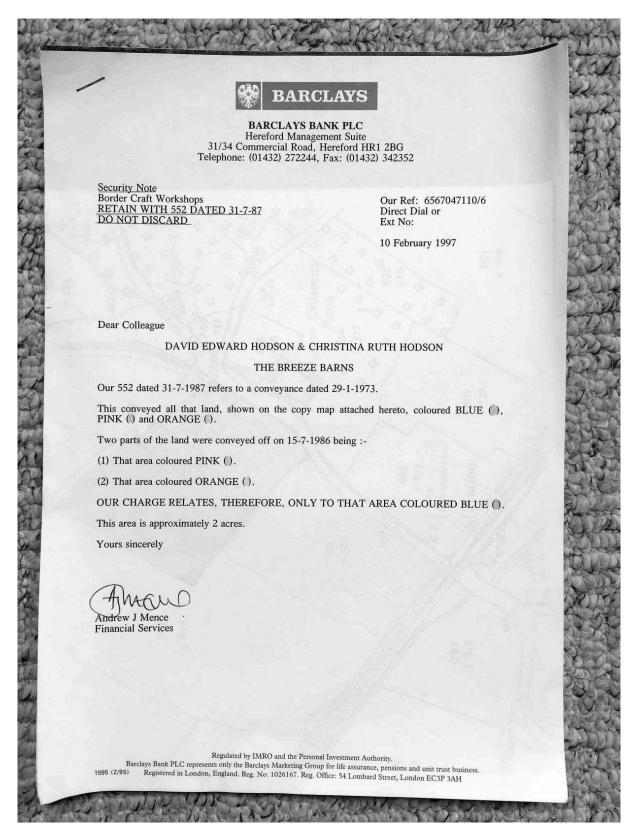

| 45 | 15 Jul | 1986 | Conveyance between David and Christina Hodson and Prince Landscapes Ltd for 2.5 acres of land at OS 811 [map included] |
|----|--------|------|------------------------------------------------------------------------------------------------------------------------|
| 46 | 10 Feb | 1997 | Correspondence regarding the Breese Barns [map included]                                                               |