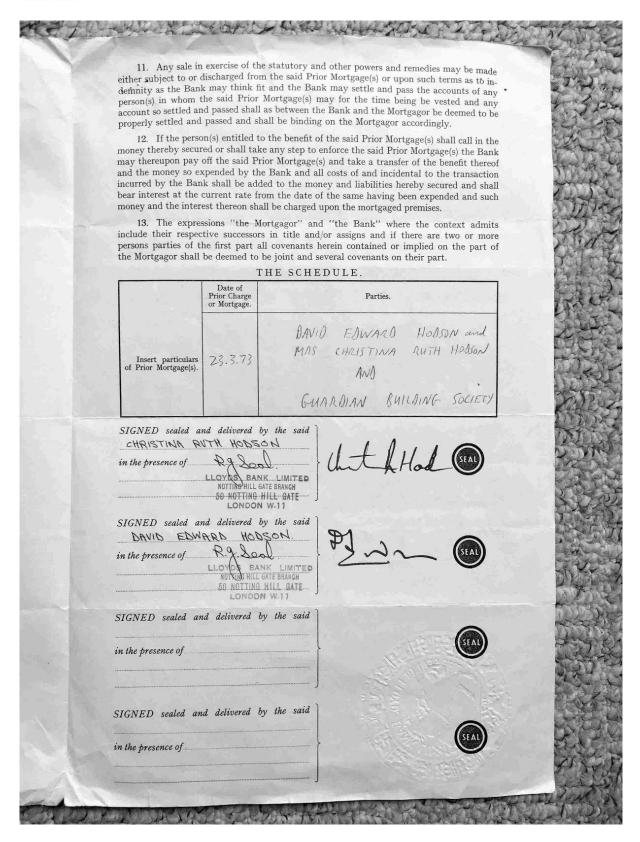

#### **Description:**

Photographs of the following documents from the Jess Jones Collection:

| No. | Date   |      | Description                                                                                                                                                                                  |
|-----|--------|------|----------------------------------------------------------------------------------------------------------------------------------------------------------------------------------------------|
| 36  | 21 Sep | 1957 | Conveyance by AW Farr and others to RT Breese Esq of Crossway House                                                                                                                          |
| 37  | 1 Jan  | 1960 | Agreement for supply of water to Crossway House, between Capt. DT Wilding Davies and Mr RT Breese                                                                                            |
| 38  | 1 Jan  | 1960 | Copy of [37]                                                                                                                                                                                 |
| 39  | 22 Sep | 1972 | Epitome of Title; proof and Registry of Probate of the will of Richard Thomas Breese of Crossway House, died 29 August 1972                                                                  |
| 40  | 29 Jan | 1973 | Conveyance of Crossway House from Arthur Samuel Pierson<br>Jones to David Edward Hodson and Christina Ruth Hodson,<br>further to the will of Richard Thomas Breese late of Crossway<br>House |
| 41  | 23 Mar | 1973 | Legal Charge [Mortgage] between David E Hodson and Christina R Hodson of Crossway House and the Guardian Building Society and release dated 29 Nov 1985                                      |
| 42  | 18 Apr | 1974 | Second mortgage between David E Hodson and Christina R Hodson of Crossway House and Lloyds Bank Limited; and release dated 19 Aug 1977                                                       |
| 43  | 29 Jul | 1977 | Mortgage between David E Hodson and Christina R Hodson of<br>The Breese House [formerly Crossways House] and the<br>National Westminster Bank                                                |
| 44  | 15 Jul | 1986 | Conveyance between David and Christina Hodson and Richard Prince and Gillian Curtin of Breese House formerly Crossway House [map included]                                                   |
|     |        | _    |                                                                                                                                                                                              |