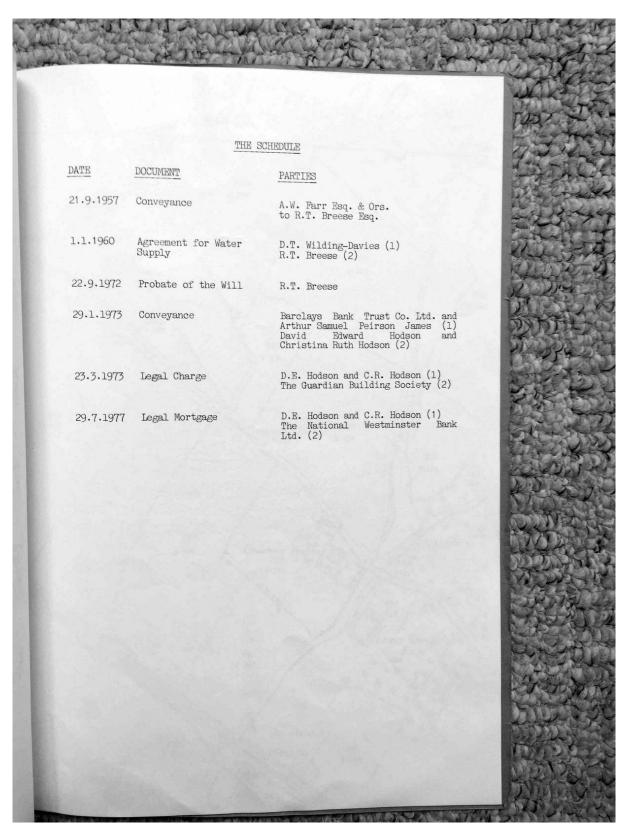

#### **Description:**

Photographs of the following documents from the Jess Jones Collection:

| No. | Date   |      | Description                                                                                                                                                                                  |
|-----|--------|------|----------------------------------------------------------------------------------------------------------------------------------------------------------------------------------------------|
| 36  | 21 Sep | 1957 | Conveyance by AW Farr and others to RT Breese Esq of Crossway House                                                                                                                          |
| 37  | 1 Jan  | 1960 | Agreement for supply of water to Crossway House, between Capt. DT Wilding Davies and Mr RT Breese                                                                                            |
| 38  | 1 Jan  | 1960 | Copy of [37]                                                                                                                                                                                 |
| 39  | 22 Sep | 1972 | Epitome of Title; proof and Registry of Probate of the will of Richard Thomas Breese of Crossway House, died 29 August 1972                                                                  |
| 40  | 29 Jan | 1973 | Conveyance of Crossway House from Arthur Samuel Pierson<br>Jones to David Edward Hodson and Christina Ruth Hodson,<br>further to the will of Richard Thomas Breese late of Crossway<br>House |
| 41  | 23 Mar | 1973 | Legal Charge [Mortgage] between David E Hodson and Christina R Hodson of Crossway House and the Guardian Building Society and release dated 29 Nov 1985                                      |
| 42  | 18 Apr | 1974 | Second mortgage between David E Hodson and Christina R Hodson of Crossway House and Lloyds Bank Limited; and release dated 19 Aug 1977                                                       |
| 43  | 29 Jul | 1977 | Mortgage between David E Hodson and Christina R Hodson of<br>The Breese House [formerly Crossways House] and the<br>National Westminster Bank                                                |
| 44  | 15 Jul | 1986 | Conveyance between David and Christina Hodson and Richard Prince and Gillian Curtin of Breese House formerly Crossway House [map included]                                                   |
|     |        | _    |                                                                                                                                                                                              |