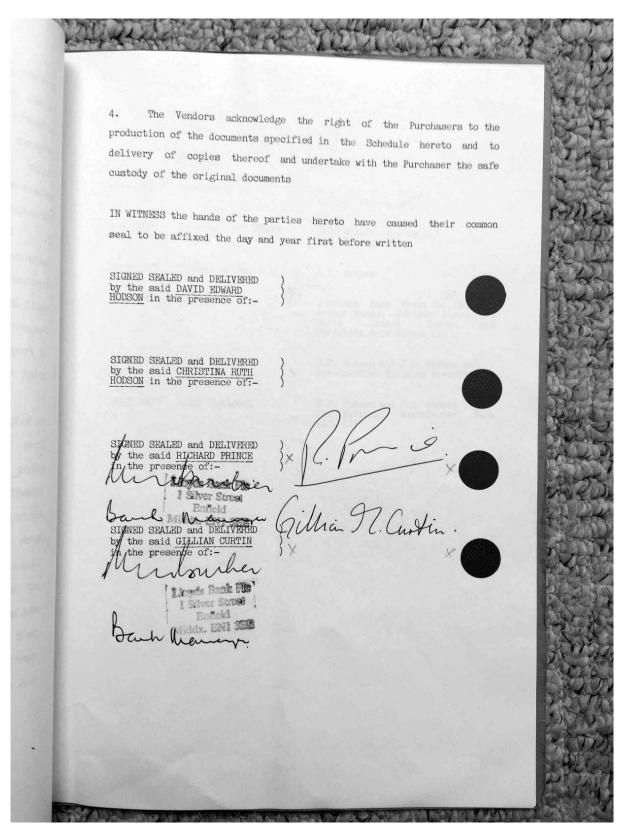

#### **Description:**

Photographs of the following documents from the Jess Jones Collection:

| No. | Date   |      | Description                                                                                                                                                                                  |
|-----|--------|------|----------------------------------------------------------------------------------------------------------------------------------------------------------------------------------------------|
| 36  | 21 Sep | 1957 | Conveyance by AW Farr and others to RT Breese Esq of Crossway House                                                                                                                          |
| 37  | 1 Jan  | 1960 | Agreement for supply of water to Crossway House, between Capt. DT Wilding Davies and Mr RT Breese                                                                                            |
| 38  | 1 Jan  | 1960 | Copy of [37]                                                                                                                                                                                 |
| 39  | 22 Sep | 1972 | Epitome of Title; proof and Registry of Probate of the will of Richard Thomas Breese of Crossway House, died 29 August 1972                                                                  |
| 40  | 29 Jan | 1973 | Conveyance of Crossway House from Arthur Samuel Pierson<br>Jones to David Edward Hodson and Christina Ruth Hodson,<br>further to the will of Richard Thomas Breese late of Crossway<br>House |
| 41  | 23 Mar | 1973 | Legal Charge [Mortgage] between David E Hodson and Christina R Hodson of Crossway House and the Guardian Building Society and release dated 29 Nov 1985                                      |
| 42  | 18 Apr | 1974 | Second mortgage between David E Hodson and Christina R Hodson of Crossway House and Lloyds Bank Limited; and release dated 19 Aug 1977                                                       |
| 43  | 29 Jul | 1977 | Mortgage between David E Hodson and Christina R Hodson of<br>The Breese House [formerly Crossways House] and the<br>National Westminster Bank                                                |
| 44  | 15 Jul | 1986 | Conveyance between David and Christina Hodson and Richard Prince and Gillian Curtin of Breese House formerly Crossway House [map included]                                                   |
|     |        | _    |                                                                                                                                                                                              |