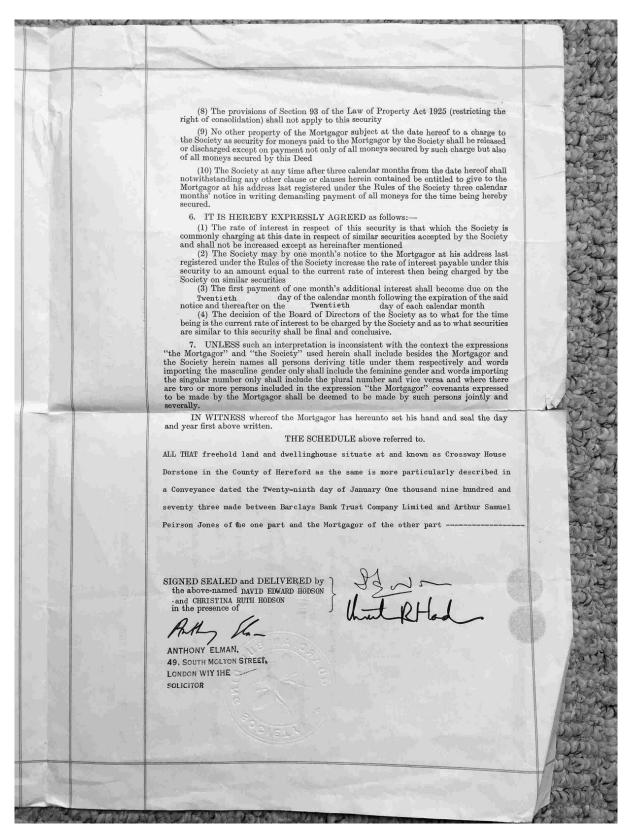

#### **Description:**

Photographs of the following documents from the Jess Jones Collection:

| No. | Date   |      | Description                                                                                                                                                                                  |
|-----|--------|------|----------------------------------------------------------------------------------------------------------------------------------------------------------------------------------------------|
| 36  | 21 Sep | 1957 | Conveyance by AW Farr and others to RT Breese Esq of Crossway House                                                                                                                          |
| 37  | 1 Jan  | 1960 | Agreement for supply of water to Crossway House, between Capt. DT Wilding Davies and Mr RT Breese                                                                                            |
| 38  | 1 Jan  | 1960 | Copy of [37]                                                                                                                                                                                 |
| 39  | 22 Sep | 1972 | Epitome of Title; proof and Registry of Probate of the will of Richard Thomas Breese of Crossway House, died 29 August 1972                                                                  |
| 40  | 29 Jan | 1973 | Conveyance of Crossway House from Arthur Samuel Pierson<br>Jones to David Edward Hodson and Christina Ruth Hodson,<br>further to the will of Richard Thomas Breese late of Crossway<br>House |
| 41  | 23 Mar | 1973 | Legal Charge [Mortgage] between David E Hodson and Christina R Hodson of Crossway House and the Guardian Building Society and release dated 29 Nov 1985                                      |
| 42  | 18 Apr | 1974 | Second mortgage between David E Hodson and Christina R Hodson of Crossway House and Lloyds Bank Limited; and release dated 19 Aug 1977                                                       |
| 43  | 29 Jul | 1977 | Mortgage between David E Hodson and Christina R Hodson of<br>The Breese House [formerly Crossways House] and the<br>National Westminster Bank                                                |
| 44  | 15 Jul | 1986 | Conveyance between David and Christina Hodson and Richard Prince and Gillian Curtin of Breese House formerly Crossway House [map included]                                                   |
|     |        | _    |                                                                                                                                                                                              |