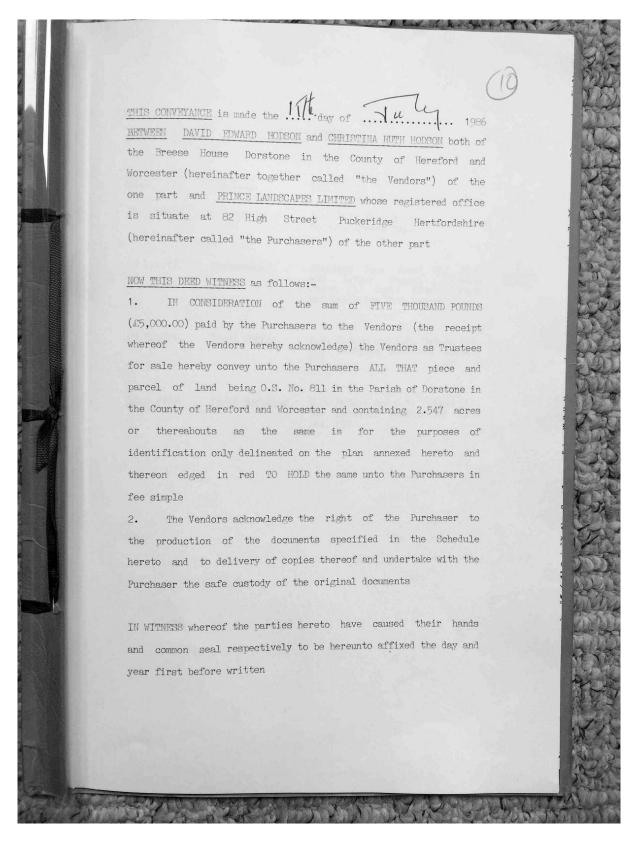

| 45 | 15 Jul | 1986 | Conveyance between David and Christina Hodson and Prince Landscapes Ltd for 2.5 acres of land at OS 811 [map included] |
|----|--------|------|------------------------------------------------------------------------------------------------------------------------|
| 46 | 10 Feb | 1997 | Correspondence regarding the Breese Barns [map included]                                                               |