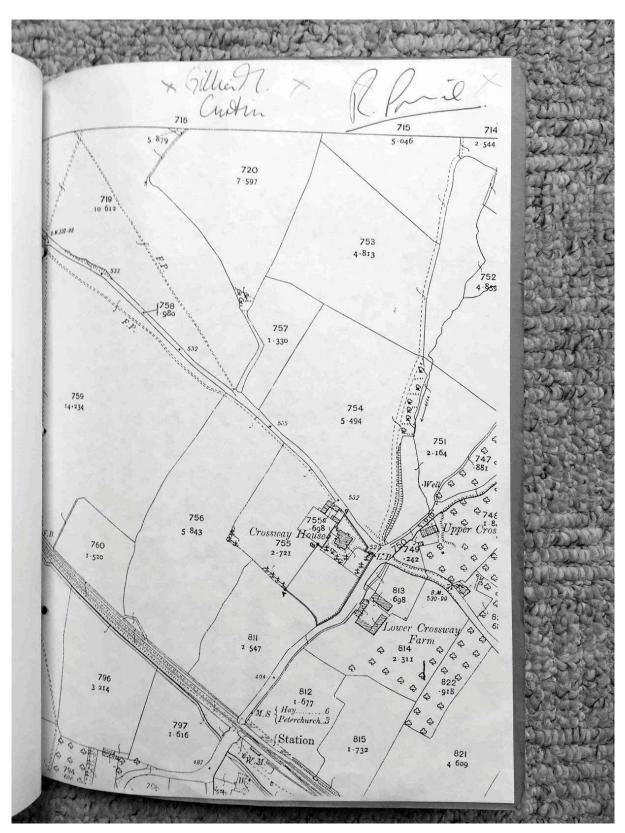

| 45 | 15 Jul | 1986 | Conveyance between David and Christina Hodson and Prince Landscapes Ltd for 2.5 acres of land at OS 811 [map included] |
|----|--------|------|------------------------------------------------------------------------------------------------------------------------|
| 46 | 10 Feb | 1997 | Correspondence regarding the Breese Barns [map included]                                                               |