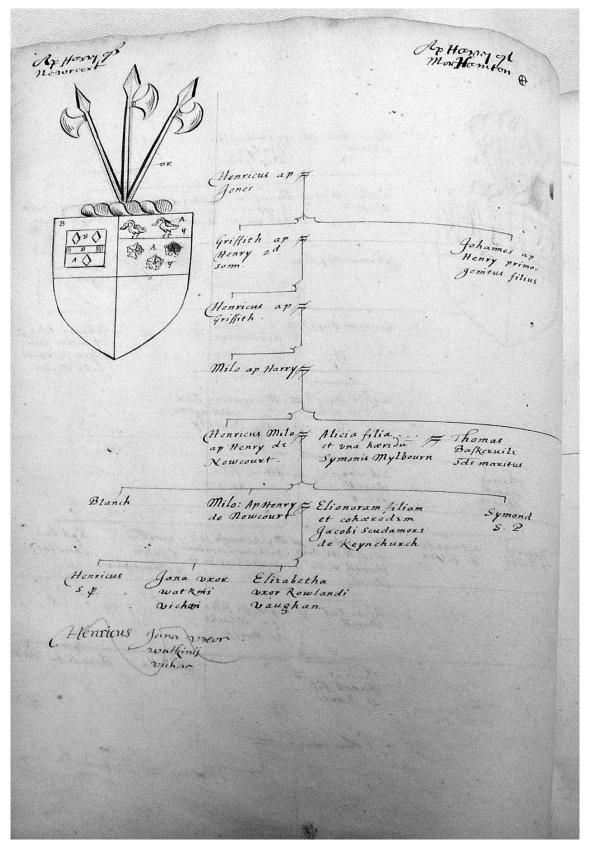

#### **Description:**

These are photographs from a private collection of what appears to be a formal record of a 'Visitation' of Herefordshire to establish the Pedigree of the leading families in the County. The appearance suggests the original document may date from the 1700s or 1800s. The images have no document or archive reference. The images include heraldic Arms and 'family tree' relationships with names and marriages of successive generations from early times, but dates of birth, marriage or death are not shown.

# The History of Ewyas Lacy Document Record

|         |             |                               | · · · · ·                      |                        | * 15570 -<br>1977 - | and the second                                                                                                                                                                                                                                                                                                                                                                                                                                                                                                                                                                                                                                                                                                                                                                                                                                                                                                                                                                                                                                                                                                                                                                                                                                                                                                                                                                                                                                                                                                                                                                                                                                                                                                                                                                                                                                                                     |
|---------|-------------|-------------------------------|--------------------------------|------------------------|---------------------|------------------------------------------------------------------------------------------------------------------------------------------------------------------------------------------------------------------------------------------------------------------------------------------------------------------------------------------------------------------------------------------------------------------------------------------------------------------------------------------------------------------------------------------------------------------------------------------------------------------------------------------------------------------------------------------------------------------------------------------------------------------------------------------------------------------------------------------------------------------------------------------------------------------------------------------------------------------------------------------------------------------------------------------------------------------------------------------------------------------------------------------------------------------------------------------------------------------------------------------------------------------------------------------------------------------------------------------------------------------------------------------------------------------------------------------------------------------------------------------------------------------------------------------------------------------------------------------------------------------------------------------------------------------------------------------------------------------------------------------------------------------------------------------------------------------------------------------------------------------------------------|
|         |             | •                             |                                | The states             |                     |                                                                                                                                                                                                                                                                                                                                                                                                                                                                                                                                                                                                                                                                                                                                                                                                                                                                                                                                                                                                                                                                                                                                                                                                                                                                                                                                                                                                                                                                                                                                                                                                                                                                                                                                                                                                                                                                                    |
|         |             |                               |                                |                        | •                   |                                                                                                                                                                                                                                                                                                                                                                                                                                                                                                                                                                                                                                                                                                                                                                                                                                                                                                                                                                                                                                                                                                                                                                                                                                                                                                                                                                                                                                                                                                                                                                                                                                                                                                                                                                                                                                                                                    |
|         |             |                               | Johames Parrey                 | haves                  |                     |                                                                                                                                                                                                                                                                                                                                                                                                                                                                                                                                                                                                                                                                                                                                                                                                                                                                                                                                                                                                                                                                                                                                                                                                                                                                                                                                                                                                                                                                                                                                                                                                                                                                                                                                                                                                                                                                                    |
| d       |             |                               | Stephanus #                    | Goama filia G          | shi                 |                                                                                                                                                                                                                                                                                                                                                                                                                                                                                                                                                                                                                                                                                                                                                                                                                                                                                                                                                                                                                                                                                                                                                                                                                                                                                                                                                                                                                                                                                                                                                                                                                                                                                                                                                                                                                                                                                    |
| - State |             |                               | Parry ds Northampton           | worlich de 6<br>Suff(. | om                  |                                                                                                                                                                                                                                                                                                                                                                                                                                                                                                                                                                                                                                                                                                                                                                                                                                                                                                                                                                                                                                                                                                                                                                                                                                                                                                                                                                                                                                                                                                                                                                                                                                                                                                                                                                                                                                                                                    |
|         | olina filia | Sybilla filia =<br>Balkenuite | Johames Parry<br>de Morchampto | Mayohan de             | Brid =              | Lionardus<br>2ª filius.                                                                                                                                                                                                                                                                                                                                                                                                                                                                                                                                                                                                                                                                                                                                                                                                                                                                                                                                                                                                                                                                                                                                                                                                                                                                                                                                                                                                                                                                                                                                                                                                                                                                                                                                                                                                                                                            |
|         |             | De Chayn form .               | m Com Hersford<br>i filius.    | warden m &             | tom Hoveford        |                                                                                                                                                                                                                                                                                                                                                                                                                                                                                                                                                                                                                                                                                                                                                                                                                                                                                                                                                                                                                                                                                                                                                                                                                                                                                                                                                                                                                                                                                                                                                                                                                                                                                                                                                                                                                                                                                    |
|         |             | none 3 rd                     | toria and                      | trinet -               | Blar                | nch.filia.                                                                                                                                                                                                                                                                                                                                                                                                                                                                                                                                                                                                                                                                                                                                                                                                                                                                                                                                                                                                                                                                                                                                                                                                                                                                                                                                                                                                                                                                                                                                                                                                                                                                                                                                                                                                                                                                         |
|         |             | 14                            |                                | " Bater 1.             |                     |                                                                                                                                                                                                                                                                                                                                                                                                                                                                                                                                                                                                                                                                                                                                                                                                                                                                                                                                                                                                                                                                                                                                                                                                                                                                                                                                                                                                                                                                                                                                                                                                                                                                                                                                                                                                                                                                                    |
|         |             |                               |                                |                        |                     | and the second sec |
|         |             |                               |                                |                        |                     |                                                                                                                                                                                                                                                                                                                                                                                                                                                                                                                                                                                                                                                                                                                                                                                                                                                                                                                                                                                                                                                                                                                                                                                                                                                                                                                                                                                                                                                                                                                                                                                                                                                                                                                                                                                                                                                                                    |

Document Record

Parry of New court Parry of Wormbridge 4. more hampiton agt a felo beter 3 Locarges are and a fife betw. 3 loving are. when a budden of the 23. Crest within a bordance of the 22? -19- "A. 3 Battle ares Or Quarting arg + 3 Porces quites . In a cheef of the 2? two Iwans (A) among my Sitte Deeds of Preston Wy. mp Eydner proper gipington Humphray Jayler of Withington 2 2 Twell Red gent Forfound to H. Vaylor -F Will Start 7 In the lost for further apresance montion is made of many the write of Some Parry the Man. Marine Brite of Roma Brite A Stein = The Star Brite Age Star quillions. 12 5 88 mile 33 Real Ganna F. C.M. 2. Sheed 2. Sheers ar The Proph Processing the James of the Processing of the Standard of a Boun m? The Vouston. Int Sector of the Langest Family 2 Hold 3039. them grantery 1. Knowy as at lof 2 havening 3 havening a find you to alig Jan. Regions mosting 7 · .... Adam Henrin arch ] I then we de 4 gentles Stateston (b) ... Belaharg (C) Thursday (d) Regions necomment = Educate Alica Rogan Blombatta bland for I again of willie Watertons of I ten alethe Creek ge and the second s Heigh = Heaver Cather B. J. Kraturgen John ----Elizab 2 of John as Hand int Sie ho John trong of loston trong new 20 160 1607 Blanch Parry Ra 11.7 Vandia n