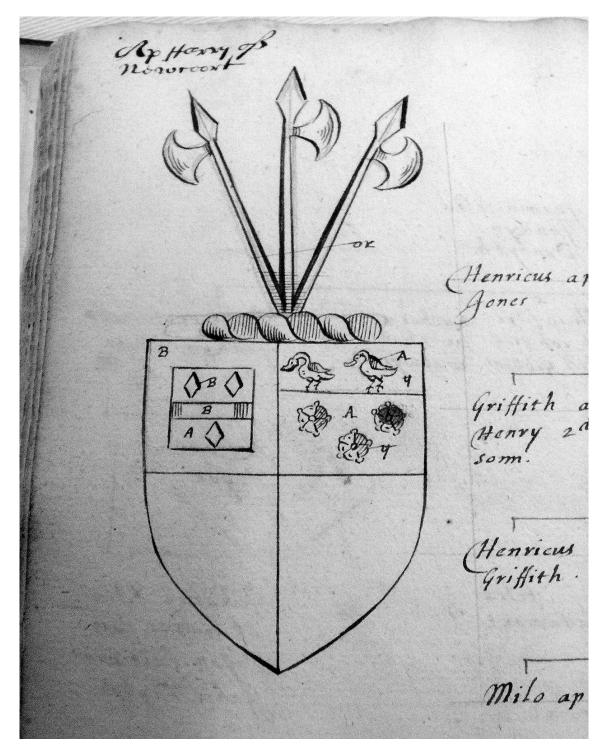

#### **Description:**

These are photographs from a private collection of what appears to be a formal record of a 'Visitation' of Herefordshire to establish the Pedigree of the leading families in the County. The appearance suggests the original document may date from the 1700s or 1800s. The images have no document or archive reference. The images include heraldic Arms and 'family tree' relationships with names and marriages of successive generations from early times, but dates of birth, marriage or death are not shown.

Document Record

Parry of New court Parry of Wormbridge 4. more hampiton agt a felo beter 3 Locarges are and a fife betw. 3 loving are. when a budden of the 23. Crest within a bordance of the 22? -19- "A. 3 Battle ares Or Quarting arg + 3 Porces quites . In a cheef of the 2? two Iwans (A) among my Sitte Deeds of Preston Wy. mp Eydner proper gipington Humphray Jayler of Withington 2 2 Twell Red gent Forfound to H. Vaylor -F Will Start 7 In the lost for further apresance montion is made of many the write of Some Parry the Man. Marine Brite of Roma Brite A Stein = The Star Brite Age Star quillions. 12 5 88 mile 33 Real Ganna F. C.M. 2. Sheed 2. Sheers ar The Proph Processing the James of the Processing of the Standard of a Boun m? The Vouston. Int Sector of the Langest Family 2 Hold 3039. them grantery 1. Knowy as at lof 2 havening 3 havening a find you to alig Jan. Regions mosting 7 · .... Adam Henrin arch ] I then we de 4 gentles Stateston (b) ... Belaharg (C) Thursday (d) Regions necomment = Educate Alica Rogan Blombatta bland for I again of willie Watertons of I ten alethe Creek ge and the second s Heigh = Heaver Cather B. J. Kraturgen John ----Elizab 2 of John as Hand int Sie ho John trong of loston trong new 20 160 1607 Blanch Parry Ra 11.7 Vandia n