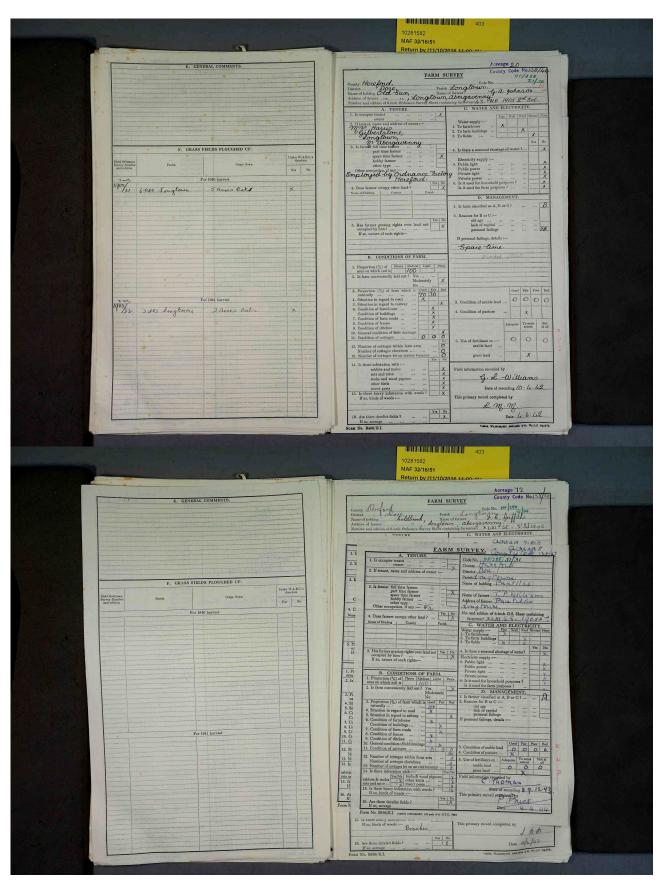

# The History of Ewyas Lacy Document Record

**Document Record** 

|                                                                                                                                                                                                                                                                                                                                                                                                                                                                                                                                                                                                                                                                                                                                                                                                                                                                                                                                                                                                                                                                                                                                                                                                                                                                                                                                                                                                                                                                                                                                                                                                                                                                                                                                                                                                                                                                                                                                                                                                                                                                                                                                | Acreage 39.5                                                 |                                                |                      |                       |                     |      |
|--------------------------------------------------------------------------------------------------------------------------------------------------------------------------------------------------------------------------------------------------------------------------------------------------------------------------------------------------------------------------------------------------------------------------------------------------------------------------------------------------------------------------------------------------------------------------------------------------------------------------------------------------------------------------------------------------------------------------------------------------------------------------------------------------------------------------------------------------------------------------------------------------------------------------------------------------------------------------------------------------------------------------------------------------------------------------------------------------------------------------------------------------------------------------------------------------------------------------------------------------------------------------------------------------------------------------------------------------------------------------------------------------------------------------------------------------------------------------------------------------------------------------------------------------------------------------------------------------------------------------------------------------------------------------------------------------------------------------------------------------------------------------------------------------------------------------------------------------------------------------------------------------------------------------------------------------------------------------------------------------------------------------------------------------------------------------------------------------------------------------------|--------------------------------------------------------------|------------------------------------------------|----------------------|-----------------------|---------------------|------|
| FARM SURVEY County Code No. 13845                                                                                                                                                                                                                                                                                                                                                                                                                                                                                                                                                                                                                                                                                                                                                                                                                                                                                                                                                                                                                                                                                                                                                                                                                                                                                                                                                                                                                                                                                                                                                                                                                                                                                                                                                                                                                                                                                                                                                                                                                                                                                              |                                                              |                                                | E. GENERAL COMMENTS. |                       |                     |      |
| County Hereford  County Hereford  District  Name of holding  Jessel County Alexandra A Proctor  Name of farmer  Name of tarmer  Name of tarmer |                                                              | available fortilesers all wood.                |                      |                       |                     |      |
| Number and edition of 6-inch Ordnance Survey Sheet conts A. TENURE.                                                                                                                                                                                                                                                                                                                                                                                                                                                                                                                                                                                                                                                                                                                                                                                                                                                                                                                                                                                                                                                                                                                                                                                                                                                                                                                                                                                                                                                                                                                                                                                                                                                                                                                                                                                                                                                                                                                                                                                                                                                            | C. WATER AND ELECTRICITY.                                    |                                                |                      |                       |                     |      |
| 1. Is occupier tenant                                                                                                                                                                                                                                                                                                                                                                                                                                                                                                                                                                                                                                                                                                                                                                                                                                                                                                                                                                                                                                                                                                                                                                                                                                                                                                                                                                                                                                                                                                                                                                                                                                                                                                                                                                                                                                                                                                                                                                                                                                                                                                          | Water supply :                                               |                                                |                      |                       |                     |      |
| 3. Is farmer full time farmer                                                                                                                                                                                                                                                                                                                                                                                                                                                                                                                                                                                                                                                                                                                                                                                                                                                                                                                                                                                                                                                                                                                                                                                                                                                                                                                                                                                                                                                                                                                                                                                                                                                                                                                                                                                                                                                                                                                                                                                                                                                                                                  | 4. Is there a seasonal shortage of water ?                   | er1 X F. GRASS FIELDS PLOUGHED UP.             |                      |                       |                     |      |
| spare time farmer hobby farmer                                                                                                                                                                                                                                                                                                                                                                                                                                                                                                                                                                                                                                                                                                                                                                                                                                                                                                                                                                                                                                                                                                                                                                                                                                                                                                                                                                                                                                                                                                                                                                                                                                                                                                                                                                                                                                                                                                                                                                                                                                                                                                 | Electricity supply:                                          |                                                |                      |                       |                     |      |
| Other occupation, if any :- Publicain.                                                                                                                                                                                                                                                                                                                                                                                                                                                                                                                                                                                                                                                                                                                                                                                                                                                                                                                                                                                                                                                                                                                                                                                                                                                                                                                                                                                                                                                                                                                                                                                                                                                                                                                                                                                                                                                                                                                                                                                                                                                                                         | 5. Public light                                              | Field Ordnance<br>Survey Number<br>and edition | Parish               | Crops Sown            | Under<br>dir<br>Yes | W.A. |
| 4. Does farmer occupy other land ?                                                                                                                                                                                                                                                                                                                                                                                                                                                                                                                                                                                                                                                                                                                                                                                                                                                                                                                                                                                                                                                                                                                                                                                                                                                                                                                                                                                                                                                                                                                                                                                                                                                                                                                                                                                                                                                                                                                                                                                                                                                                                             | 6. Is it used for household purposes ?                       | 2md.<br>1905/                                  |                      | For 1940 harvest      |                     |      |
| Name of Holding County Parish                                                                                                                                                                                                                                                                                                                                                                                                                                                                                                                                                                                                                                                                                                                                                                                                                                                                                                                                                                                                                                                                                                                                                                                                                                                                                                                                                                                                                                                                                                                                                                                                                                                                                                                                                                                                                                                                                                                                                                                                                                                                                                  | Is it used for farm purposes ?                               | 1905/1195                                      | 6.531 Longtown       | Lacresoats            | ×                   |      |
|                                                                                                                                                                                                                                                                                                                                                                                                                                                                                                                                                                                                                                                                                                                                                                                                                                                                                                                                                                                                                                                                                                                                                                                                                                                                                                                                                                                                                                                                                                                                                                                                                                                                                                                                                                                                                                                                                                                                                                                                                                                                                                                                | 1. Is farm classified as A, B or C?                          |                                                |                      |                       |                     |      |
|                                                                                                                                                                                                                                                                                                                                                                                                                                                                                                                                                                                                                                                                                                                                                                                                                                                                                                                                                                                                                                                                                                                                                                                                                                                                                                                                                                                                                                                                                                                                                                                                                                                                                                                                                                                                                                                                                                                                                                                                                                                                                                                                | 2. Reasons for B or C:—                                      |                                                |                      |                       |                     |      |
| 5. Has farmer grazing rights over land not occupied by him?                                                                                                                                                                                                                                                                                                                                                                                                                                                                                                                                                                                                                                                                                                                                                                                                                                                                                                                                                                                                                                                                                                                                                                                                                                                                                                                                                                                                                                                                                                                                                                                                                                                                                                                                                                                                                                                                                                                                                                                                                                                                    | old age lack of capital porsonal failings                    |                                                |                      |                       |                     |      |
|                                                                                                                                                                                                                                                                                                                                                                                                                                                                                                                                                                                                                                                                                                                                                                                                                                                                                                                                                                                                                                                                                                                                                                                                                                                                                                                                                                                                                                                                                                                                                                                                                                                                                                                                                                                                                                                                                                                                                                                                                                                                                                                                | If personal failings, details:—                              |                                                |                      |                       |                     |      |
|                                                                                                                                                                                                                                                                                                                                                                                                                                                                                                                                                                                                                                                                                                                                                                                                                                                                                                                                                                                                                                                                                                                                                                                                                                                                                                                                                                                                                                                                                                                                                                                                                                                                                                                                                                                                                                                                                                                                                                                                                                                                                                                                | 300 at E                                                     | ,                                              |                      |                       |                     |      |
| B. CONDITIONS OF FARM.                                                                                                                                                                                                                                                                                                                                                                                                                                                                                                                                                                                                                                                                                                                                                                                                                                                                                                                                                                                                                                                                                                                                                                                                                                                                                                                                                                                                                                                                                                                                                                                                                                                                                                                                                                                                                                                                                                                                                                                                                                                                                                         |                                                              |                                                |                      |                       |                     |      |
| 1. Proportion (%) of Heavy Medium Light Peaty 450 50                                                                                                                                                                                                                                                                                                                                                                                                                                                                                                                                                                                                                                                                                                                                                                                                                                                                                                                                                                                                                                                                                                                                                                                                                                                                                                                                                                                                                                                                                                                                                                                                                                                                                                                                                                                                                                                                                                                                                                                                                                                                           |                                                              |                                                |                      |                       |                     |      |
| 2. Is farm conveniently laid out ? Yes Moderately No X                                                                                                                                                                                                                                                                                                                                                                                                                                                                                                                                                                                                                                                                                                                                                                                                                                                                                                                                                                                                                                                                                                                                                                                                                                                                                                                                                                                                                                                                                                                                                                                                                                                                                                                                                                                                                                                                                                                                                                                                                                                                         |                                                              |                                                |                      |                       |                     |      |
| No   X     No   X     No   X     No   X   No   X   No   X   No   X   No   No   X                                                                                                                                                                                                                                                                                                                                                                                                                                                                                                                                                                                                                                                                             | Good Fair Poor Bad                                           |                                                |                      |                       |                     |      |
| 4. Situation in regard to road X 5. Situation in regard to railway Y                                                                                                                                                                                                                                                                                                                                                                                                                                                                                                                                                                                                                                                                                                                                                                                                                                                                                                                                                                                                                                                                                                                                                                                                                                                                                                                                                                                                                                                                                                                                                                                                                                                                                                                                                                                                                                                                                                                                                                                                                                                           | 3. Condition of arable land X                                | 2 mol .                                        |                      | For 1941 harvest      |                     |      |
| 6. Condition of farmhouse Y  Condition of buildings X  7. Condition of farm roads X                                                                                                                                                                                                                                                                                                                                                                                                                                                                                                                                                                                                                                                                                                                                                                                                                                                                                                                                                                                                                                                                                                                                                                                                                                                                                                                                                                                                                                                                                                                                                                                                                                                                                                                                                                                                                                                                                                                                                                                                                                            | 4. Condition of pasture X                                    | 1905/                                          | 6.531 Longtown       | 2.5 acresoats & wheat | ×                   |      |
| 8. Condition of fences \( \chi \)   9. Condition of ditches \( \chi \)   10. General condition of field drainage \( \chi \)                                                                                                                                                                                                                                                                                                                                                                                                                                                                                                                                                                                                                                                                                                                                                                                                                                                                                                                                                                                                                                                                                                                                                                                                                                                                                                                                                                                                                                                                                                                                                                                                                                                                                                                                                                                                                                                                                                                                                                                                    | Adequate To some extent Not at all                           |                                                |                      |                       |                     |      |
| 11. Condition of cottages O O  12. Number of cottages within farm area O                                                                                                                                                                                                                                                                                                                                                                                                                                                                                                                                                                                                                                                                                                                                                                                                                                                                                                                                                                                                                                                                                                                                                                                                                                                                                                                                                                                                                                                                                                                                                                                                                                                                                                                                                                                                                                                                                                                                                                                                                                                       | 5. Use of fertilisers on :— arable land X                    |                                                |                      |                       |                     |      |
| Number of cottages elsowhere                                                                                                                                                                                                                                                                                                                                                                                                                                                                                                                                                                                                                                                                                                                                                                                                                                                                                                                                                                                                                                                                                                                                                                                                                                                                                                                                                                                                                                                                                                                                                                                                                                                                                                                                                                                                                                                                                                                                                                                                                                                                                                   | grass land X                                                 |                                                |                      |                       |                     |      |
| 14. Is there infestation with :— rabbits and moles X                                                                                                                                                                                                                                                                                                                                                                                                                                                                                                                                                                                                                                                                                                                                                                                                                                                                                                                                                                                                                                                                                                                                                                                                                                                                                                                                                                                                                                                                                                                                                                                                                                                                                                                                                                                                                                                                                                                                                                                                                                                                           | Field information recorded by                                |                                                |                      |                       |                     |      |
| rats and mice                                                                                                                                                                                                                                                                                                                                                                                                                                                                                                                                                                                                                                                                                                                                                                                                                                                                                                                                                                                                                                                                                                                                                                                                                                                                                                                                                                                                                                                                                                                                                                                                                                                                                                                                                                                                                                                                                                                                                                                                                                                                                                                  | B. G. H.                                                     |                                                |                      |                       |                     |      |
| insect pests                                                                                                                                                                                                                                                                                                                                                                                                                                                                                                                                                                                                                                                                                                                                                                                                                                                                                                                                                                                                                                                                                                                                                                                                                                                                                                                                                                                                                                                                                                                                                                                                                                                                                                                                                                                                                                                                                                                                                                                                                                                                                                                   | Date of recording 30/1/42.  This primary record completed by | *                                              |                      |                       |                     |      |
|                                                                                                                                                                                                                                                                                                                                                                                                                                                                                                                                                                                                                                                                                                                                                                                                                                                                                                                                                                                                                                                                                                                                                                                                                                                                                                                                                                                                                                                                                                                                                                                                                                                                                                                                                                                                                                                                                                                                                                                                                                                                                                                                | L.M.M.                                                       |                                                |                      |                       |                     |      |
| 16. Are there derelict fields ? Yes X                                                                                                                                                                                                                                                                                                                                                                                                                                                                                                                                                                                                                                                                                                                                                                                                                                                                                                                                                                                                                                                                                                                                                                                                                                                                                                                                                                                                                                                                                                                                                                                                                                                                                                                                                                                                                                                                                                                                                                                                                                                                                          | Date 10/2/42.                                                |                                                |                      |                       |                     |      |