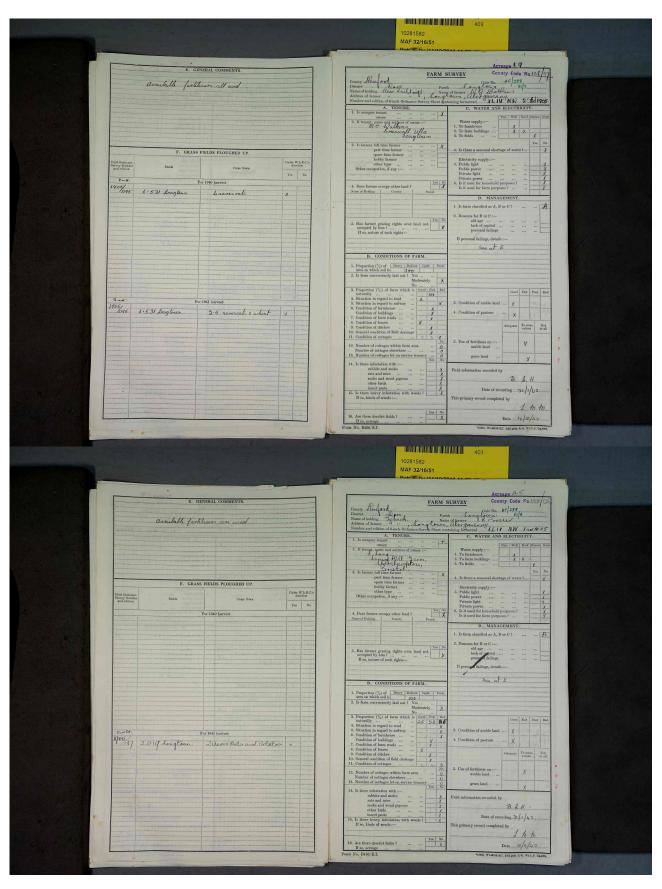

# The History of Ewyas Lacy Document Record

**Document Record** 

|                                                                                                                                                                                                                                                                                                                                                                                                                                                                                                                                                                                                                                                                                                                                                                                                                                                                                                                                                                                                                                                                                                                                                                                                                                                                                                                                                                                                                                                                                                                                                                                                                                                                                                                                                                                                                                                                                                                                                                                                                                                                                                                                | Acreage 39.5                                                 |                                                |                      |                       |                     |      |
|--------------------------------------------------------------------------------------------------------------------------------------------------------------------------------------------------------------------------------------------------------------------------------------------------------------------------------------------------------------------------------------------------------------------------------------------------------------------------------------------------------------------------------------------------------------------------------------------------------------------------------------------------------------------------------------------------------------------------------------------------------------------------------------------------------------------------------------------------------------------------------------------------------------------------------------------------------------------------------------------------------------------------------------------------------------------------------------------------------------------------------------------------------------------------------------------------------------------------------------------------------------------------------------------------------------------------------------------------------------------------------------------------------------------------------------------------------------------------------------------------------------------------------------------------------------------------------------------------------------------------------------------------------------------------------------------------------------------------------------------------------------------------------------------------------------------------------------------------------------------------------------------------------------------------------------------------------------------------------------------------------------------------------------------------------------------------------------------------------------------------------|--------------------------------------------------------------|------------------------------------------------|----------------------|-----------------------|---------------------|------|
| FARM SURVEY County Code No. 13845                                                                                                                                                                                                                                                                                                                                                                                                                                                                                                                                                                                                                                                                                                                                                                                                                                                                                                                                                                                                                                                                                                                                                                                                                                                                                                                                                                                                                                                                                                                                                                                                                                                                                                                                                                                                                                                                                                                                                                                                                                                                                              |                                                              |                                                | E. GENERAL COMMENTS. |                       |                     |      |
| County Hereford  County Hereford  District  Name of holding  Jessel County Alexandra A Proctor  Name of farmer  Name of tarmer  Name of tarmer |                                                              | available fortilesers all wood.                |                      |                       |                     |      |
| Number and edition of 6-inch Ordnance Survey Sheet conts A. TENURE.                                                                                                                                                                                                                                                                                                                                                                                                                                                                                                                                                                                                                                                                                                                                                                                                                                                                                                                                                                                                                                                                                                                                                                                                                                                                                                                                                                                                                                                                                                                                                                                                                                                                                                                                                                                                                                                                                                                                                                                                                                                            | C. WATER AND ELECTRICITY.                                    |                                                |                      |                       |                     |      |
| 1. Is occupier tenant                                                                                                                                                                                                                                                                                                                                                                                                                                                                                                                                                                                                                                                                                                                                                                                                                                                                                                                                                                                                                                                                                                                                                                                                                                                                                                                                                                                                                                                                                                                                                                                                                                                                                                                                                                                                                                                                                                                                                                                                                                                                                                          | Water supply :                                               |                                                |                      |                       |                     |      |
| 3. Is farmer full time farmer                                                                                                                                                                                                                                                                                                                                                                                                                                                                                                                                                                                                                                                                                                                                                                                                                                                                                                                                                                                                                                                                                                                                                                                                                                                                                                                                                                                                                                                                                                                                                                                                                                                                                                                                                                                                                                                                                                                                                                                                                                                                                                  | 4. Is there a seasonal shortage of water ?                   | er1 X F. GRASS FIELDS PLOUGHED UP.             |                      |                       |                     |      |
| spare time farmer hobby farmer                                                                                                                                                                                                                                                                                                                                                                                                                                                                                                                                                                                                                                                                                                                                                                                                                                                                                                                                                                                                                                                                                                                                                                                                                                                                                                                                                                                                                                                                                                                                                                                                                                                                                                                                                                                                                                                                                                                                                                                                                                                                                                 | Electricity supply:                                          |                                                |                      |                       |                     |      |
| Other occupation, if any :- Publicain.                                                                                                                                                                                                                                                                                                                                                                                                                                                                                                                                                                                                                                                                                                                                                                                                                                                                                                                                                                                                                                                                                                                                                                                                                                                                                                                                                                                                                                                                                                                                                                                                                                                                                                                                                                                                                                                                                                                                                                                                                                                                                         | 5. Public light                                              | Field Ordnance<br>Survey Number<br>and edition | Parish               | Crops Sown            | Under<br>dir<br>Yes | W.A. |
| 4. Does farmer occupy other land ?                                                                                                                                                                                                                                                                                                                                                                                                                                                                                                                                                                                                                                                                                                                                                                                                                                                                                                                                                                                                                                                                                                                                                                                                                                                                                                                                                                                                                                                                                                                                                                                                                                                                                                                                                                                                                                                                                                                                                                                                                                                                                             | 6. Is it used for household purposes ?                       | 2md.<br>1905/                                  |                      | For 1940 harvest      |                     |      |
| Name of Holding County Parish                                                                                                                                                                                                                                                                                                                                                                                                                                                                                                                                                                                                                                                                                                                                                                                                                                                                                                                                                                                                                                                                                                                                                                                                                                                                                                                                                                                                                                                                                                                                                                                                                                                                                                                                                                                                                                                                                                                                                                                                                                                                                                  | Is it used for farm purposes ?                               | 1905/1195                                      | 6.531 Longtown       | Lacresoats            | ×                   |      |
|                                                                                                                                                                                                                                                                                                                                                                                                                                                                                                                                                                                                                                                                                                                                                                                                                                                                                                                                                                                                                                                                                                                                                                                                                                                                                                                                                                                                                                                                                                                                                                                                                                                                                                                                                                                                                                                                                                                                                                                                                                                                                                                                | 1. Is farm classified as A, B or C?                          |                                                |                      |                       |                     |      |
|                                                                                                                                                                                                                                                                                                                                                                                                                                                                                                                                                                                                                                                                                                                                                                                                                                                                                                                                                                                                                                                                                                                                                                                                                                                                                                                                                                                                                                                                                                                                                                                                                                                                                                                                                                                                                                                                                                                                                                                                                                                                                                                                | 2. Reasons for B or C:—                                      |                                                |                      |                       |                     |      |
| 5. Has farmer grazing rights over land not occupied by him?                                                                                                                                                                                                                                                                                                                                                                                                                                                                                                                                                                                                                                                                                                                                                                                                                                                                                                                                                                                                                                                                                                                                                                                                                                                                                                                                                                                                                                                                                                                                                                                                                                                                                                                                                                                                                                                                                                                                                                                                                                                                    | old age lack of capital porsonal failings                    |                                                |                      |                       |                     |      |
|                                                                                                                                                                                                                                                                                                                                                                                                                                                                                                                                                                                                                                                                                                                                                                                                                                                                                                                                                                                                                                                                                                                                                                                                                                                                                                                                                                                                                                                                                                                                                                                                                                                                                                                                                                                                                                                                                                                                                                                                                                                                                                                                | If personal failings, details:—                              |                                                |                      |                       |                     |      |
|                                                                                                                                                                                                                                                                                                                                                                                                                                                                                                                                                                                                                                                                                                                                                                                                                                                                                                                                                                                                                                                                                                                                                                                                                                                                                                                                                                                                                                                                                                                                                                                                                                                                                                                                                                                                                                                                                                                                                                                                                                                                                                                                | 300 at E                                                     | ,                                              |                      |                       |                     |      |
| B. CONDITIONS OF FARM.                                                                                                                                                                                                                                                                                                                                                                                                                                                                                                                                                                                                                                                                                                                                                                                                                                                                                                                                                                                                                                                                                                                                                                                                                                                                                                                                                                                                                                                                                                                                                                                                                                                                                                                                                                                                                                                                                                                                                                                                                                                                                                         |                                                              |                                                |                      |                       |                     |      |
| 1. Proportion (%) of Heavy Medium Light Peaty 450 50                                                                                                                                                                                                                                                                                                                                                                                                                                                                                                                                                                                                                                                                                                                                                                                                                                                                                                                                                                                                                                                                                                                                                                                                                                                                                                                                                                                                                                                                                                                                                                                                                                                                                                                                                                                                                                                                                                                                                                                                                                                                           |                                                              |                                                |                      |                       |                     |      |
| 2. Is farm conveniently laid out ? Yes Moderately No X                                                                                                                                                                                                                                                                                                                                                                                                                                                                                                                                                                                                                                                                                                                                                                                                                                                                                                                                                                                                                                                                                                                                                                                                                                                                                                                                                                                                                                                                                                                                                                                                                                                                                                                                                                                                                                                                                                                                                                                                                                                                         |                                                              |                                                |                      |                       |                     |      |
| No   X     No   X     No   X     No   X   No   X   No   X   No   X   No   No   X                                                                                                                                                                                                                                                                                                                                                                                                                                                                                                                                                                                                                                                                             | Good Fair Poor Bad                                           |                                                |                      |                       |                     |      |
| 4. Situation in regard to road X 5. Situation in regard to railway Y                                                                                                                                                                                                                                                                                                                                                                                                                                                                                                                                                                                                                                                                                                                                                                                                                                                                                                                                                                                                                                                                                                                                                                                                                                                                                                                                                                                                                                                                                                                                                                                                                                                                                                                                                                                                                                                                                                                                                                                                                                                           | 3. Condition of arable land X                                | 2 mol .                                        |                      | For 1941 harvest      |                     |      |
| 6. Condition of farmhouse Y  Condition of buildings X  7. Condition of farm roads X                                                                                                                                                                                                                                                                                                                                                                                                                                                                                                                                                                                                                                                                                                                                                                                                                                                                                                                                                                                                                                                                                                                                                                                                                                                                                                                                                                                                                                                                                                                                                                                                                                                                                                                                                                                                                                                                                                                                                                                                                                            | 4. Condition of pasture X                                    | 1905/                                          | 6.531 Longtown       | 2.5 acresoats & wheat | ×                   |      |
| 8. Condition of fences \( \chi \)   9. Condition of ditches \( \chi \)   10. General condition of field drainage \( \chi \)                                                                                                                                                                                                                                                                                                                                                                                                                                                                                                                                                                                                                                                                                                                                                                                                                                                                                                                                                                                                                                                                                                                                                                                                                                                                                                                                                                                                                                                                                                                                                                                                                                                                                                                                                                                                                                                                                                                                                                                                    | Adequate To some extent Not at all                           |                                                |                      |                       |                     |      |
| 11. Condition of cottages O O  12. Number of cottages within farm area O                                                                                                                                                                                                                                                                                                                                                                                                                                                                                                                                                                                                                                                                                                                                                                                                                                                                                                                                                                                                                                                                                                                                                                                                                                                                                                                                                                                                                                                                                                                                                                                                                                                                                                                                                                                                                                                                                                                                                                                                                                                       | 5. Use of fertilisers on :— arable land X                    |                                                |                      |                       |                     |      |
| Number of cottages elsowhere                                                                                                                                                                                                                                                                                                                                                                                                                                                                                                                                                                                                                                                                                                                                                                                                                                                                                                                                                                                                                                                                                                                                                                                                                                                                                                                                                                                                                                                                                                                                                                                                                                                                                                                                                                                                                                                                                                                                                                                                                                                                                                   | grass land X                                                 |                                                |                      |                       |                     |      |
| 14. Is there infestation with :— rabbits and moles X                                                                                                                                                                                                                                                                                                                                                                                                                                                                                                                                                                                                                                                                                                                                                                                                                                                                                                                                                                                                                                                                                                                                                                                                                                                                                                                                                                                                                                                                                                                                                                                                                                                                                                                                                                                                                                                                                                                                                                                                                                                                           | Field information recorded by                                |                                                |                      |                       |                     |      |
| rats and mice                                                                                                                                                                                                                                                                                                                                                                                                                                                                                                                                                                                                                                                                                                                                                                                                                                                                                                                                                                                                                                                                                                                                                                                                                                                                                                                                                                                                                                                                                                                                                                                                                                                                                                                                                                                                                                                                                                                                                                                                                                                                                                                  | B. G. H.                                                     |                                                |                      |                       |                     |      |
| insect pests                                                                                                                                                                                                                                                                                                                                                                                                                                                                                                                                                                                                                                                                                                                                                                                                                                                                                                                                                                                                                                                                                                                                                                                                                                                                                                                                                                                                                                                                                                                                                                                                                                                                                                                                                                                                                                                                                                                                                                                                                                                                                                                   | Date of recording 30/1/42.  This primary record completed by | *                                              |                      |                       |                     |      |
|                                                                                                                                                                                                                                                                                                                                                                                                                                                                                                                                                                                                                                                                                                                                                                                                                                                                                                                                                                                                                                                                                                                                                                                                                                                                                                                                                                                                                                                                                                                                                                                                                                                                                                                                                                                                                                                                                                                                                                                                                                                                                                                                | L.M.M.                                                       |                                                |                      |                       |                     |      |
| 16. Are there derelict fields ? Yes X                                                                                                                                                                                                                                                                                                                                                                                                                                                                                                                                                                                                                                                                                                                                                                                                                                                                                                                                                                                                                                                                                                                                                                                                                                                                                                                                                                                                                                                                                                                                                                                                                                                                                                                                                                                                                                                                                                                                                                                                                                                                                          | Date 10/2/42.                                                |                                                |                      |                       |                     |      |

#### **Observations:**

Note that because of the way the records are presented in the original archive each series of photographs in the PDF download documents commences with a single page showing the identity of the first farm; all the following photographs are double pages with the first showing data for the farm identified on the <u>previous</u> page and the second beginning the entry for the <u>next</u> farm. Care is needed when using these records to be sure that the right data is associated with the right property.