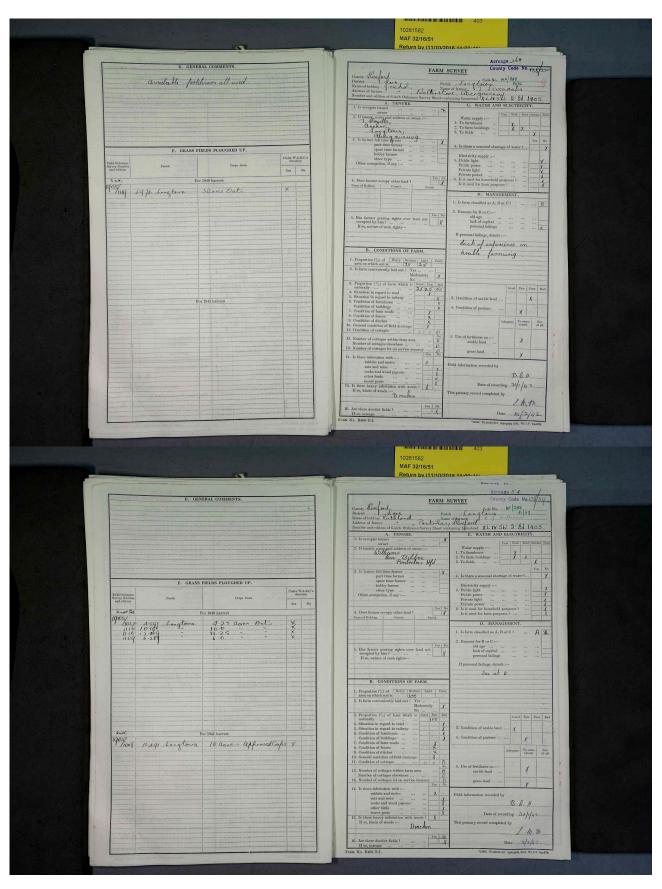

# The History of Ewyas Lacy Document Record

**Document Record** 

|                                                                                                                                                                                                                                                                                                                                                                                                                                                                                                                                                                                                                                                                                                                                                                                                                                                                                                                                                                                                                                                                                                                                                                                                                                                                                                                                                                                                                                                                                                                                                                                                                                                                                                                                                                                                                                                                                                                                                                                                                                                                                                                                | Acreage 39.5                                                 |                                                |                      |                       |                     |      |
|--------------------------------------------------------------------------------------------------------------------------------------------------------------------------------------------------------------------------------------------------------------------------------------------------------------------------------------------------------------------------------------------------------------------------------------------------------------------------------------------------------------------------------------------------------------------------------------------------------------------------------------------------------------------------------------------------------------------------------------------------------------------------------------------------------------------------------------------------------------------------------------------------------------------------------------------------------------------------------------------------------------------------------------------------------------------------------------------------------------------------------------------------------------------------------------------------------------------------------------------------------------------------------------------------------------------------------------------------------------------------------------------------------------------------------------------------------------------------------------------------------------------------------------------------------------------------------------------------------------------------------------------------------------------------------------------------------------------------------------------------------------------------------------------------------------------------------------------------------------------------------------------------------------------------------------------------------------------------------------------------------------------------------------------------------------------------------------------------------------------------------|--------------------------------------------------------------|------------------------------------------------|----------------------|-----------------------|---------------------|------|
| FARM SURVEY County Code No. 13845                                                                                                                                                                                                                                                                                                                                                                                                                                                                                                                                                                                                                                                                                                                                                                                                                                                                                                                                                                                                                                                                                                                                                                                                                                                                                                                                                                                                                                                                                                                                                                                                                                                                                                                                                                                                                                                                                                                                                                                                                                                                                              |                                                              |                                                | E. GENERAL COMMENTS. |                       |                     |      |
| County Hereford  County Hereford  District  Name of holding  Jessel County Alexandra A Proctor  Name of farmer  Name of tarmer  Name of tarmer |                                                              | available fortilesers all wood.                |                      |                       |                     |      |
| Number and edition of 6-inch Ordnance Survey Sheet conts A. TENURE.                                                                                                                                                                                                                                                                                                                                                                                                                                                                                                                                                                                                                                                                                                                                                                                                                                                                                                                                                                                                                                                                                                                                                                                                                                                                                                                                                                                                                                                                                                                                                                                                                                                                                                                                                                                                                                                                                                                                                                                                                                                            | C. WATER AND ELECTRICITY.                                    |                                                |                      |                       |                     |      |
| 1. Is occupier tenant                                                                                                                                                                                                                                                                                                                                                                                                                                                                                                                                                                                                                                                                                                                                                                                                                                                                                                                                                                                                                                                                                                                                                                                                                                                                                                                                                                                                                                                                                                                                                                                                                                                                                                                                                                                                                                                                                                                                                                                                                                                                                                          | Water supply :                                               |                                                |                      |                       |                     |      |
| 3. Is farmer full time farmer                                                                                                                                                                                                                                                                                                                                                                                                                                                                                                                                                                                                                                                                                                                                                                                                                                                                                                                                                                                                                                                                                                                                                                                                                                                                                                                                                                                                                                                                                                                                                                                                                                                                                                                                                                                                                                                                                                                                                                                                                                                                                                  | 4. Is there a seasonal shortage of water ?                   | er1 X F. GRASS FIELDS PLOUGHED UP.             |                      |                       |                     |      |
| spare time farmer hobby farmer                                                                                                                                                                                                                                                                                                                                                                                                                                                                                                                                                                                                                                                                                                                                                                                                                                                                                                                                                                                                                                                                                                                                                                                                                                                                                                                                                                                                                                                                                                                                                                                                                                                                                                                                                                                                                                                                                                                                                                                                                                                                                                 | Electricity supply:                                          |                                                |                      |                       |                     |      |
| Other occupation, if any :- Publicain.                                                                                                                                                                                                                                                                                                                                                                                                                                                                                                                                                                                                                                                                                                                                                                                                                                                                                                                                                                                                                                                                                                                                                                                                                                                                                                                                                                                                                                                                                                                                                                                                                                                                                                                                                                                                                                                                                                                                                                                                                                                                                         | 5. Public light                                              | Field Ordnance<br>Survey Number<br>and edition | Parish               | Crops Sown            | Under<br>dir<br>Yes | W.A. |
| 4. Does farmer occupy other land ?                                                                                                                                                                                                                                                                                                                                                                                                                                                                                                                                                                                                                                                                                                                                                                                                                                                                                                                                                                                                                                                                                                                                                                                                                                                                                                                                                                                                                                                                                                                                                                                                                                                                                                                                                                                                                                                                                                                                                                                                                                                                                             | 6. Is it used for household purposes ?                       | 2md.<br>1905/                                  |                      | For 1940 harvest      |                     |      |
| Name of Holding County Parish                                                                                                                                                                                                                                                                                                                                                                                                                                                                                                                                                                                                                                                                                                                                                                                                                                                                                                                                                                                                                                                                                                                                                                                                                                                                                                                                                                                                                                                                                                                                                                                                                                                                                                                                                                                                                                                                                                                                                                                                                                                                                                  | Is it used for farm purposes ?                               | 1905/1195                                      | 6.531 Longtown       | Lacresoats            | ×                   |      |
|                                                                                                                                                                                                                                                                                                                                                                                                                                                                                                                                                                                                                                                                                                                                                                                                                                                                                                                                                                                                                                                                                                                                                                                                                                                                                                                                                                                                                                                                                                                                                                                                                                                                                                                                                                                                                                                                                                                                                                                                                                                                                                                                | 1. Is farm classified as A, B or C?                          |                                                |                      |                       |                     |      |
|                                                                                                                                                                                                                                                                                                                                                                                                                                                                                                                                                                                                                                                                                                                                                                                                                                                                                                                                                                                                                                                                                                                                                                                                                                                                                                                                                                                                                                                                                                                                                                                                                                                                                                                                                                                                                                                                                                                                                                                                                                                                                                                                | 2. Reasons for B or C:—                                      |                                                |                      |                       |                     |      |
| 5. Has farmer grazing rights over land not occupied by him?                                                                                                                                                                                                                                                                                                                                                                                                                                                                                                                                                                                                                                                                                                                                                                                                                                                                                                                                                                                                                                                                                                                                                                                                                                                                                                                                                                                                                                                                                                                                                                                                                                                                                                                                                                                                                                                                                                                                                                                                                                                                    | old age lack of capital porsonal failings                    |                                                |                      |                       |                     |      |
|                                                                                                                                                                                                                                                                                                                                                                                                                                                                                                                                                                                                                                                                                                                                                                                                                                                                                                                                                                                                                                                                                                                                                                                                                                                                                                                                                                                                                                                                                                                                                                                                                                                                                                                                                                                                                                                                                                                                                                                                                                                                                                                                | If personal failings, details:—                              |                                                |                      |                       |                     |      |
|                                                                                                                                                                                                                                                                                                                                                                                                                                                                                                                                                                                                                                                                                                                                                                                                                                                                                                                                                                                                                                                                                                                                                                                                                                                                                                                                                                                                                                                                                                                                                                                                                                                                                                                                                                                                                                                                                                                                                                                                                                                                                                                                | 300 at E                                                     | ,                                              |                      |                       |                     |      |
| B. CONDITIONS OF FARM.                                                                                                                                                                                                                                                                                                                                                                                                                                                                                                                                                                                                                                                                                                                                                                                                                                                                                                                                                                                                                                                                                                                                                                                                                                                                                                                                                                                                                                                                                                                                                                                                                                                                                                                                                                                                                                                                                                                                                                                                                                                                                                         |                                                              |                                                |                      |                       |                     |      |
| 1. Proportion (%) of Heavy Medium Light Peaty 450 50                                                                                                                                                                                                                                                                                                                                                                                                                                                                                                                                                                                                                                                                                                                                                                                                                                                                                                                                                                                                                                                                                                                                                                                                                                                                                                                                                                                                                                                                                                                                                                                                                                                                                                                                                                                                                                                                                                                                                                                                                                                                           |                                                              |                                                |                      |                       |                     |      |
| 2. Is farm conveniently laid out ? Yes Moderately No X                                                                                                                                                                                                                                                                                                                                                                                                                                                                                                                                                                                                                                                                                                                                                                                                                                                                                                                                                                                                                                                                                                                                                                                                                                                                                                                                                                                                                                                                                                                                                                                                                                                                                                                                                                                                                                                                                                                                                                                                                                                                         |                                                              |                                                |                      |                       |                     |      |
| No   X     No   X     No   X     No   X   No   X   No   X   No   X   No   No   X                                                                                                                                                                                                                                                                                                                                                                                                                                                                                                                                                                                                                                                                             | Good Fair Poor Bad                                           |                                                |                      |                       |                     |      |
| 4. Situation in regard to road X 5. Situation in regard to railway Y                                                                                                                                                                                                                                                                                                                                                                                                                                                                                                                                                                                                                                                                                                                                                                                                                                                                                                                                                                                                                                                                                                                                                                                                                                                                                                                                                                                                                                                                                                                                                                                                                                                                                                                                                                                                                                                                                                                                                                                                                                                           | 3. Condition of arable land X                                | 2 mol .                                        |                      | For 1941 harvest      |                     |      |
| 6. Condition of farmhouse Y  Condition of buildings X  7. Condition of farm roads X                                                                                                                                                                                                                                                                                                                                                                                                                                                                                                                                                                                                                                                                                                                                                                                                                                                                                                                                                                                                                                                                                                                                                                                                                                                                                                                                                                                                                                                                                                                                                                                                                                                                                                                                                                                                                                                                                                                                                                                                                                            | 4. Condition of pasture X                                    | 1905/                                          | 6.531 Longtown       | 2.5 acresoats & wheat | ×                   |      |
| 8. Condition of fences \( \chi \)   9. Condition of ditches \( \chi \)   10. General condition of field drainage \( \chi \)                                                                                                                                                                                                                                                                                                                                                                                                                                                                                                                                                                                                                                                                                                                                                                                                                                                                                                                                                                                                                                                                                                                                                                                                                                                                                                                                                                                                                                                                                                                                                                                                                                                                                                                                                                                                                                                                                                                                                                                                    | Adequate To some extent Not at all                           |                                                |                      |                       |                     |      |
| 11. Condition of cottages O O  12. Number of cottages within farm area O                                                                                                                                                                                                                                                                                                                                                                                                                                                                                                                                                                                                                                                                                                                                                                                                                                                                                                                                                                                                                                                                                                                                                                                                                                                                                                                                                                                                                                                                                                                                                                                                                                                                                                                                                                                                                                                                                                                                                                                                                                                       | 5. Use of fertilisers on :— arable land X                    |                                                |                      |                       |                     |      |
| Number of cottages elsowhere                                                                                                                                                                                                                                                                                                                                                                                                                                                                                                                                                                                                                                                                                                                                                                                                                                                                                                                                                                                                                                                                                                                                                                                                                                                                                                                                                                                                                                                                                                                                                                                                                                                                                                                                                                                                                                                                                                                                                                                                                                                                                                   | grass land X                                                 |                                                |                      |                       |                     |      |
| 14. Is there infestation with :— rabbits and moles X                                                                                                                                                                                                                                                                                                                                                                                                                                                                                                                                                                                                                                                                                                                                                                                                                                                                                                                                                                                                                                                                                                                                                                                                                                                                                                                                                                                                                                                                                                                                                                                                                                                                                                                                                                                                                                                                                                                                                                                                                                                                           | Field information recorded by                                |                                                |                      |                       |                     |      |
| rats and mice                                                                                                                                                                                                                                                                                                                                                                                                                                                                                                                                                                                                                                                                                                                                                                                                                                                                                                                                                                                                                                                                                                                                                                                                                                                                                                                                                                                                                                                                                                                                                                                                                                                                                                                                                                                                                                                                                                                                                                                                                                                                                                                  | B. G. H.                                                     |                                                |                      |                       |                     |      |
| insect pests                                                                                                                                                                                                                                                                                                                                                                                                                                                                                                                                                                                                                                                                                                                                                                                                                                                                                                                                                                                                                                                                                                                                                                                                                                                                                                                                                                                                                                                                                                                                                                                                                                                                                                                                                                                                                                                                                                                                                                                                                                                                                                                   | Date of recording 30/1/42.  This primary record completed by | *                                              |                      |                       |                     |      |
|                                                                                                                                                                                                                                                                                                                                                                                                                                                                                                                                                                                                                                                                                                                                                                                                                                                                                                                                                                                                                                                                                                                                                                                                                                                                                                                                                                                                                                                                                                                                                                                                                                                                                                                                                                                                                                                                                                                                                                                                                                                                                                                                | L.M.M.                                                       |                                                |                      |                       |                     |      |
| 16. Are there derelict fields ? Yes X                                                                                                                                                                                                                                                                                                                                                                                                                                                                                                                                                                                                                                                                                                                                                                                                                                                                                                                                                                                                                                                                                                                                                                                                                                                                                                                                                                                                                                                                                                                                                                                                                                                                                                                                                                                                                                                                                                                                                                                                                                                                                          | Date 10/2/42.                                                |                                                |                      |                       |                     |      |