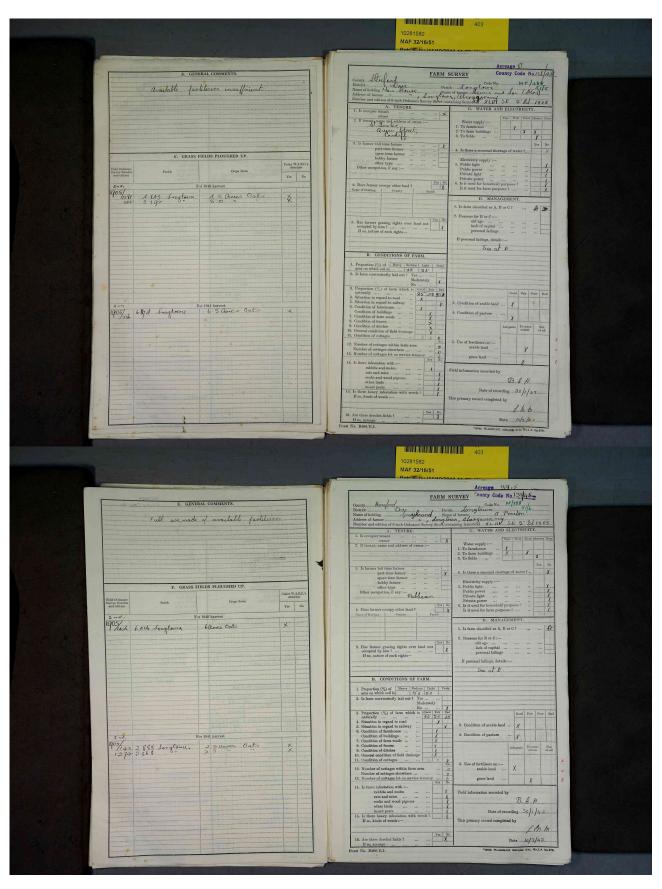

#### **Observations:**

Note that because of the way the records are presented in the original archive each series of photographs in the PDF download documents commences with a single page showing the identity of the first farm; all the following photographs are double pages with the first showing data for the farm identified on the <u>previous</u> page and the second beginning the entry for the <u>next</u> farm. Care is needed when using these records to be sure that the right data is associated with the right property.