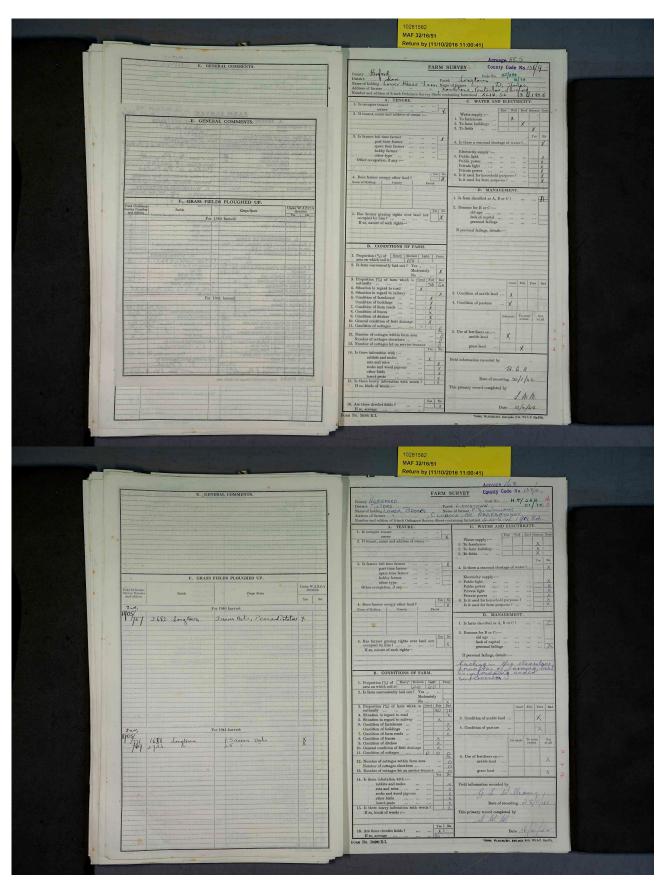

Each part of the survey for a given farm bears that farm's unique code. This comprises an abbreviation of the county name, the district, the parish number, and the individual farm number: for example HF/288 for the Herefordshire district of Dore and 51/1 for the parish of Longtown (51) and the individual farm number 1 for Middle Ponthendre Farm. The grid square reference from the Ordnance Survey is also given for each farm; XLIII SE from the 1905 Second Edition in the case of Middle Ponthendre.

The National Farm Survey consists of two distinct components; the primary farm survey and the 1941 Agricultural Returns. The photographs below are of the primary farm survey documents, designated as Part 1 of the National Survey.

#### **Observations:**

Note that because of the way the records are presented in the original archive each series of photographs in the PDF download documents commences with a single page showing the identity of the first farm; all the following photographs are double pages with the first showing data for the farm identified on the <u>previous</u> page and the second beginning the entry for the <u>next</u> farm. Care is needed when using these records to be sure that the right data is associated with the right property.