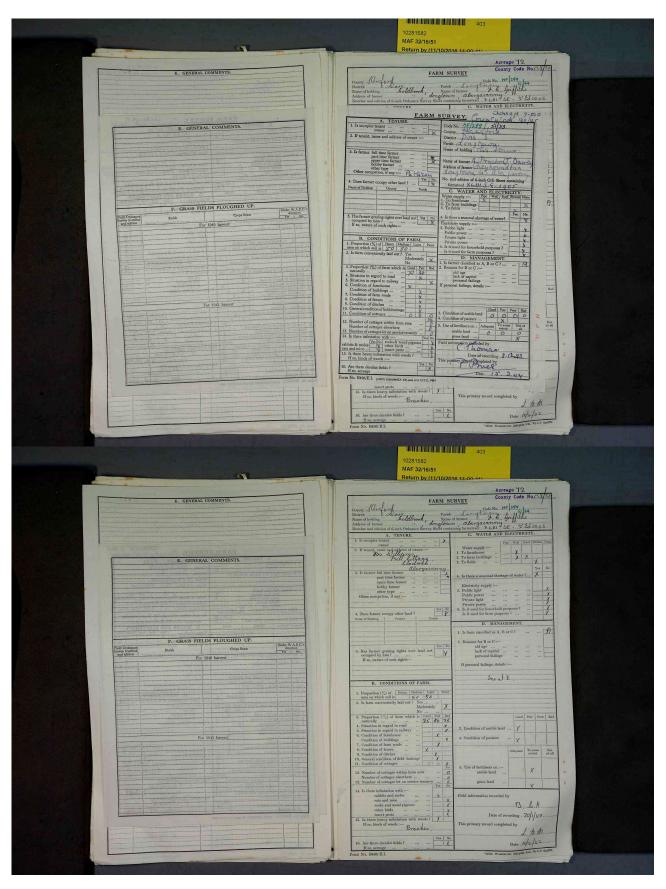

# The History of Ewyas Lacy Document Record

**Document Record** 

|                                                                                                                                                                                                                                                                                                                                                                                                                                                                                                                                                                                                                                                                                                                                                                                                                                                                                                                                                                                                                                                                                                                                                                                                                                                                                                                                                                                                                                                                                                                                                                                                                                                                                                                                                                                                                                                                                                                                                                                                                                                                                                                                | Acreage 39.5                                                 |                                                |                      |                       |                     |      |
|--------------------------------------------------------------------------------------------------------------------------------------------------------------------------------------------------------------------------------------------------------------------------------------------------------------------------------------------------------------------------------------------------------------------------------------------------------------------------------------------------------------------------------------------------------------------------------------------------------------------------------------------------------------------------------------------------------------------------------------------------------------------------------------------------------------------------------------------------------------------------------------------------------------------------------------------------------------------------------------------------------------------------------------------------------------------------------------------------------------------------------------------------------------------------------------------------------------------------------------------------------------------------------------------------------------------------------------------------------------------------------------------------------------------------------------------------------------------------------------------------------------------------------------------------------------------------------------------------------------------------------------------------------------------------------------------------------------------------------------------------------------------------------------------------------------------------------------------------------------------------------------------------------------------------------------------------------------------------------------------------------------------------------------------------------------------------------------------------------------------------------|--------------------------------------------------------------|------------------------------------------------|----------------------|-----------------------|---------------------|------|
| FARM SURVEY County Code No. 13845                                                                                                                                                                                                                                                                                                                                                                                                                                                                                                                                                                                                                                                                                                                                                                                                                                                                                                                                                                                                                                                                                                                                                                                                                                                                                                                                                                                                                                                                                                                                                                                                                                                                                                                                                                                                                                                                                                                                                                                                                                                                                              |                                                              |                                                | E. GENERAL COMMENTS. |                       |                     |      |
| County Hereford  County Hereford  District  Name of holding  Jessel County Alexandra A Proctor  Name of farmer  Name of tarmer  Name of tarmer |                                                              | available fortilesers all wood.                |                      |                       |                     |      |
| Number and edition of 6-inch Ordnance Survey Sheet conts A. TENURE.                                                                                                                                                                                                                                                                                                                                                                                                                                                                                                                                                                                                                                                                                                                                                                                                                                                                                                                                                                                                                                                                                                                                                                                                                                                                                                                                                                                                                                                                                                                                                                                                                                                                                                                                                                                                                                                                                                                                                                                                                                                            | C. WATER AND ELECTRICITY.                                    |                                                |                      |                       |                     |      |
| 1. Is occupier tenant                                                                                                                                                                                                                                                                                                                                                                                                                                                                                                                                                                                                                                                                                                                                                                                                                                                                                                                                                                                                                                                                                                                                                                                                                                                                                                                                                                                                                                                                                                                                                                                                                                                                                                                                                                                                                                                                                                                                                                                                                                                                                                          | Water supply :                                               |                                                |                      |                       |                     |      |
| 3. Is farmer full time farmer                                                                                                                                                                                                                                                                                                                                                                                                                                                                                                                                                                                                                                                                                                                                                                                                                                                                                                                                                                                                                                                                                                                                                                                                                                                                                                                                                                                                                                                                                                                                                                                                                                                                                                                                                                                                                                                                                                                                                                                                                                                                                                  | 4. Is there a seasonal shortage of water ?                   | er1 X F. GRASS FIELDS PLOUGHED UP.             |                      |                       |                     |      |
| spare time farmer hobby farmer                                                                                                                                                                                                                                                                                                                                                                                                                                                                                                                                                                                                                                                                                                                                                                                                                                                                                                                                                                                                                                                                                                                                                                                                                                                                                                                                                                                                                                                                                                                                                                                                                                                                                                                                                                                                                                                                                                                                                                                                                                                                                                 | Electricity supply:                                          |                                                |                      |                       |                     |      |
| Other occupation, if any :- Publicain.                                                                                                                                                                                                                                                                                                                                                                                                                                                                                                                                                                                                                                                                                                                                                                                                                                                                                                                                                                                                                                                                                                                                                                                                                                                                                                                                                                                                                                                                                                                                                                                                                                                                                                                                                                                                                                                                                                                                                                                                                                                                                         | 5. Public light                                              | Field Ordnance<br>Survey Number<br>and edition | Parish               | Crops Sown            | Under<br>dir<br>Yes | W.A. |
| 4. Does farmer occupy other land ?                                                                                                                                                                                                                                                                                                                                                                                                                                                                                                                                                                                                                                                                                                                                                                                                                                                                                                                                                                                                                                                                                                                                                                                                                                                                                                                                                                                                                                                                                                                                                                                                                                                                                                                                                                                                                                                                                                                                                                                                                                                                                             | 6. Is it used for household purposes ?                       | 2md.<br>1905/                                  |                      | For 1940 harvest      |                     |      |
| Name of Holding County Parish                                                                                                                                                                                                                                                                                                                                                                                                                                                                                                                                                                                                                                                                                                                                                                                                                                                                                                                                                                                                                                                                                                                                                                                                                                                                                                                                                                                                                                                                                                                                                                                                                                                                                                                                                                                                                                                                                                                                                                                                                                                                                                  | Is it used for farm purposes ?                               | 1905/1195                                      | 6.531 Longtown       | Lacresoats            | ×                   |      |
|                                                                                                                                                                                                                                                                                                                                                                                                                                                                                                                                                                                                                                                                                                                                                                                                                                                                                                                                                                                                                                                                                                                                                                                                                                                                                                                                                                                                                                                                                                                                                                                                                                                                                                                                                                                                                                                                                                                                                                                                                                                                                                                                | 1. Is farm classified as A, B or C?                          |                                                |                      |                       |                     |      |
|                                                                                                                                                                                                                                                                                                                                                                                                                                                                                                                                                                                                                                                                                                                                                                                                                                                                                                                                                                                                                                                                                                                                                                                                                                                                                                                                                                                                                                                                                                                                                                                                                                                                                                                                                                                                                                                                                                                                                                                                                                                                                                                                | 2. Reasons for B or C:—                                      |                                                |                      |                       |                     |      |
| 5. Has farmer grazing rights over land not occupied by him?                                                                                                                                                                                                                                                                                                                                                                                                                                                                                                                                                                                                                                                                                                                                                                                                                                                                                                                                                                                                                                                                                                                                                                                                                                                                                                                                                                                                                                                                                                                                                                                                                                                                                                                                                                                                                                                                                                                                                                                                                                                                    | old age lack of capital porsonal failings                    |                                                |                      |                       |                     |      |
|                                                                                                                                                                                                                                                                                                                                                                                                                                                                                                                                                                                                                                                                                                                                                                                                                                                                                                                                                                                                                                                                                                                                                                                                                                                                                                                                                                                                                                                                                                                                                                                                                                                                                                                                                                                                                                                                                                                                                                                                                                                                                                                                | If personal failings, details:—                              |                                                |                      |                       |                     |      |
|                                                                                                                                                                                                                                                                                                                                                                                                                                                                                                                                                                                                                                                                                                                                                                                                                                                                                                                                                                                                                                                                                                                                                                                                                                                                                                                                                                                                                                                                                                                                                                                                                                                                                                                                                                                                                                                                                                                                                                                                                                                                                                                                | 300 at E                                                     | ,                                              |                      |                       |                     |      |
| B. CONDITIONS OF FARM.                                                                                                                                                                                                                                                                                                                                                                                                                                                                                                                                                                                                                                                                                                                                                                                                                                                                                                                                                                                                                                                                                                                                                                                                                                                                                                                                                                                                                                                                                                                                                                                                                                                                                                                                                                                                                                                                                                                                                                                                                                                                                                         |                                                              |                                                |                      |                       |                     |      |
| 1. Proportion (%) of Heavy Medium Light Peaty 450 50                                                                                                                                                                                                                                                                                                                                                                                                                                                                                                                                                                                                                                                                                                                                                                                                                                                                                                                                                                                                                                                                                                                                                                                                                                                                                                                                                                                                                                                                                                                                                                                                                                                                                                                                                                                                                                                                                                                                                                                                                                                                           |                                                              |                                                |                      |                       |                     |      |
| 2. Is farm conveniently laid out ? Yes Moderately No X                                                                                                                                                                                                                                                                                                                                                                                                                                                                                                                                                                                                                                                                                                                                                                                                                                                                                                                                                                                                                                                                                                                                                                                                                                                                                                                                                                                                                                                                                                                                                                                                                                                                                                                                                                                                                                                                                                                                                                                                                                                                         |                                                              |                                                |                      |                       |                     |      |
| No   X     No   X     No   X     No   X   No   X   No   X   No   X   No   No   X                                                                                                                                                                                                                                                                                                                                                                                                                                                                                                                                                                                                                                                                             | Good Fair Poor Bad                                           |                                                |                      |                       |                     |      |
| 4. Situation in regard to road X 5. Situation in regard to railway Y                                                                                                                                                                                                                                                                                                                                                                                                                                                                                                                                                                                                                                                                                                                                                                                                                                                                                                                                                                                                                                                                                                                                                                                                                                                                                                                                                                                                                                                                                                                                                                                                                                                                                                                                                                                                                                                                                                                                                                                                                                                           | 3. Condition of arable land X                                | 2 mol .                                        |                      | For 1941 harvest      |                     |      |
| 6. Condition of farmhouse Y  Condition of buildings X  7. Condition of farm roads X                                                                                                                                                                                                                                                                                                                                                                                                                                                                                                                                                                                                                                                                                                                                                                                                                                                                                                                                                                                                                                                                                                                                                                                                                                                                                                                                                                                                                                                                                                                                                                                                                                                                                                                                                                                                                                                                                                                                                                                                                                            | 4. Condition of pasture X                                    | 1905/                                          | 6.531 Longtown       | 2.5 acresoats & wheat | ×                   |      |
| 8. Condition of fences \( \chi \)   9. Condition of ditches \( \chi \)   10. General condition of field drainage \( \chi \)                                                                                                                                                                                                                                                                                                                                                                                                                                                                                                                                                                                                                                                                                                                                                                                                                                                                                                                                                                                                                                                                                                                                                                                                                                                                                                                                                                                                                                                                                                                                                                                                                                                                                                                                                                                                                                                                                                                                                                                                    | Adequate To some extent Not at all                           |                                                |                      |                       |                     |      |
| 11. Condition of cottages O O  12. Number of cottages within farm area O                                                                                                                                                                                                                                                                                                                                                                                                                                                                                                                                                                                                                                                                                                                                                                                                                                                                                                                                                                                                                                                                                                                                                                                                                                                                                                                                                                                                                                                                                                                                                                                                                                                                                                                                                                                                                                                                                                                                                                                                                                                       | 5. Use of fertilisers on :— arable land X                    |                                                |                      |                       |                     |      |
| Number of cottages elsowhere                                                                                                                                                                                                                                                                                                                                                                                                                                                                                                                                                                                                                                                                                                                                                                                                                                                                                                                                                                                                                                                                                                                                                                                                                                                                                                                                                                                                                                                                                                                                                                                                                                                                                                                                                                                                                                                                                                                                                                                                                                                                                                   | grass land X                                                 |                                                |                      |                       |                     |      |
| 14. Is there infestation with :— rabbits and moles X                                                                                                                                                                                                                                                                                                                                                                                                                                                                                                                                                                                                                                                                                                                                                                                                                                                                                                                                                                                                                                                                                                                                                                                                                                                                                                                                                                                                                                                                                                                                                                                                                                                                                                                                                                                                                                                                                                                                                                                                                                                                           | Field information recorded by                                |                                                |                      |                       |                     |      |
| rats and mice                                                                                                                                                                                                                                                                                                                                                                                                                                                                                                                                                                                                                                                                                                                                                                                                                                                                                                                                                                                                                                                                                                                                                                                                                                                                                                                                                                                                                                                                                                                                                                                                                                                                                                                                                                                                                                                                                                                                                                                                                                                                                                                  | B. G. H.                                                     |                                                |                      |                       |                     |      |
| insect pests                                                                                                                                                                                                                                                                                                                                                                                                                                                                                                                                                                                                                                                                                                                                                                                                                                                                                                                                                                                                                                                                                                                                                                                                                                                                                                                                                                                                                                                                                                                                                                                                                                                                                                                                                                                                                                                                                                                                                                                                                                                                                                                   | Date of recording 30/1/42.  This primary record completed by | *                                              |                      |                       |                     |      |
|                                                                                                                                                                                                                                                                                                                                                                                                                                                                                                                                                                                                                                                                                                                                                                                                                                                                                                                                                                                                                                                                                                                                                                                                                                                                                                                                                                                                                                                                                                                                                                                                                                                                                                                                                                                                                                                                                                                                                                                                                                                                                                                                | L.M.M.                                                       |                                                |                      |                       |                     |      |
| 16. Are there derelict fields ? Yes X                                                                                                                                                                                                                                                                                                                                                                                                                                                                                                                                                                                                                                                                                                                                                                                                                                                                                                                                                                                                                                                                                                                                                                                                                                                                                                                                                                                                                                                                                                                                                                                                                                                                                                                                                                                                                                                                                                                                                                                                                                                                                          | Date 10/2/42.                                                |                                                |                      |                       |                     |      |