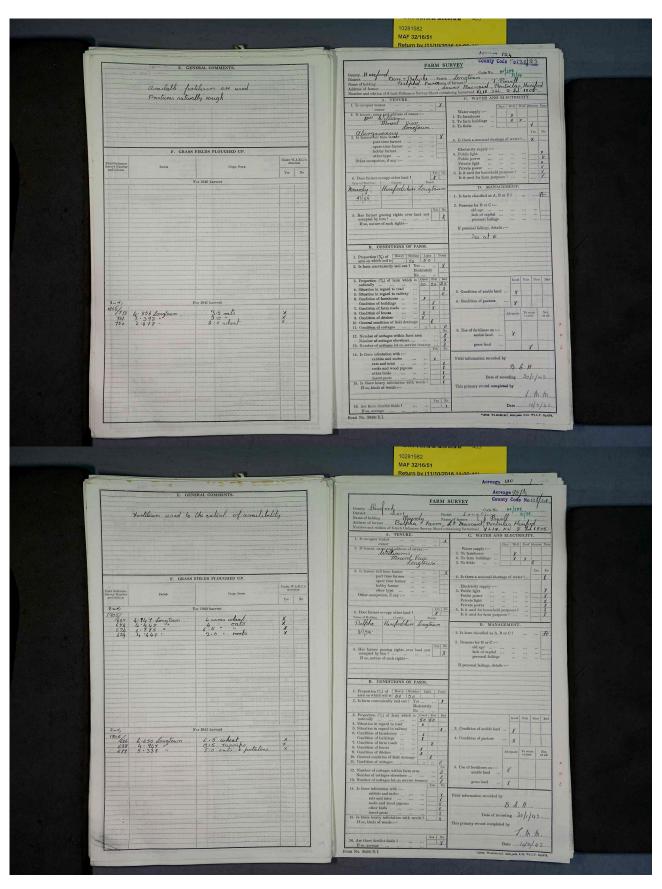

# The History of Ewyas Lacy Document Record

**Document Record** 

|                                                                                                                                                                                                                                                                                                                                                                                                                                                                                                                                                                                                                                                                                                                                                                                                                                                                                                                                                                                                                                                                                                                                                                                                                                                                                                                                                                                                                                                                                                                                                                                                                                                                                                                                                                                                                                                                                                                                                                                                                                                                                                                                | Acreage 39.5                                                 |                                                |                      |                       |                     |      |
|--------------------------------------------------------------------------------------------------------------------------------------------------------------------------------------------------------------------------------------------------------------------------------------------------------------------------------------------------------------------------------------------------------------------------------------------------------------------------------------------------------------------------------------------------------------------------------------------------------------------------------------------------------------------------------------------------------------------------------------------------------------------------------------------------------------------------------------------------------------------------------------------------------------------------------------------------------------------------------------------------------------------------------------------------------------------------------------------------------------------------------------------------------------------------------------------------------------------------------------------------------------------------------------------------------------------------------------------------------------------------------------------------------------------------------------------------------------------------------------------------------------------------------------------------------------------------------------------------------------------------------------------------------------------------------------------------------------------------------------------------------------------------------------------------------------------------------------------------------------------------------------------------------------------------------------------------------------------------------------------------------------------------------------------------------------------------------------------------------------------------------|--------------------------------------------------------------|------------------------------------------------|----------------------|-----------------------|---------------------|------|
| FARM SURVEY County Code No. 13845                                                                                                                                                                                                                                                                                                                                                                                                                                                                                                                                                                                                                                                                                                                                                                                                                                                                                                                                                                                                                                                                                                                                                                                                                                                                                                                                                                                                                                                                                                                                                                                                                                                                                                                                                                                                                                                                                                                                                                                                                                                                                              |                                                              |                                                | E. GENERAL COMMENTS. |                       |                     |      |
| County Hereford  County Hereford  District  Name of holding  Jessel County Alexandra A Proctor  Name of farmer  Name of tarmer  Name of tarmer |                                                              | available fortilesers all wood.                |                      |                       |                     |      |
| Number and edition of 6-inch Ordnance Survey Sheet conts A. TENURE.                                                                                                                                                                                                                                                                                                                                                                                                                                                                                                                                                                                                                                                                                                                                                                                                                                                                                                                                                                                                                                                                                                                                                                                                                                                                                                                                                                                                                                                                                                                                                                                                                                                                                                                                                                                                                                                                                                                                                                                                                                                            | C. WATER AND ELECTRICITY.                                    |                                                |                      |                       |                     |      |
| 1. Is occupier tenant                                                                                                                                                                                                                                                                                                                                                                                                                                                                                                                                                                                                                                                                                                                                                                                                                                                                                                                                                                                                                                                                                                                                                                                                                                                                                                                                                                                                                                                                                                                                                                                                                                                                                                                                                                                                                                                                                                                                                                                                                                                                                                          | Water supply :                                               |                                                |                      |                       |                     |      |
| 3. Is farmer full time farmer                                                                                                                                                                                                                                                                                                                                                                                                                                                                                                                                                                                                                                                                                                                                                                                                                                                                                                                                                                                                                                                                                                                                                                                                                                                                                                                                                                                                                                                                                                                                                                                                                                                                                                                                                                                                                                                                                                                                                                                                                                                                                                  | 4. Is there a seasonal shortage of water ?                   | er1 X F. GRASS FIELDS PLOUGHED UP.             |                      |                       |                     |      |
| spare time farmer hobby farmer                                                                                                                                                                                                                                                                                                                                                                                                                                                                                                                                                                                                                                                                                                                                                                                                                                                                                                                                                                                                                                                                                                                                                                                                                                                                                                                                                                                                                                                                                                                                                                                                                                                                                                                                                                                                                                                                                                                                                                                                                                                                                                 | Electricity supply:                                          |                                                |                      |                       |                     |      |
| Other occupation, if any :- Publicain.                                                                                                                                                                                                                                                                                                                                                                                                                                                                                                                                                                                                                                                                                                                                                                                                                                                                                                                                                                                                                                                                                                                                                                                                                                                                                                                                                                                                                                                                                                                                                                                                                                                                                                                                                                                                                                                                                                                                                                                                                                                                                         | 5. Public light                                              | Field Ordnance<br>Survey Number<br>and edition | Parish               | Crops Sown            | Under<br>dir<br>Yes | W.A. |
| 4. Does farmer occupy other land ?                                                                                                                                                                                                                                                                                                                                                                                                                                                                                                                                                                                                                                                                                                                                                                                                                                                                                                                                                                                                                                                                                                                                                                                                                                                                                                                                                                                                                                                                                                                                                                                                                                                                                                                                                                                                                                                                                                                                                                                                                                                                                             | 6. Is it used for household purposes ?                       | 2md.<br>1905/                                  |                      | For 1940 harvest      |                     |      |
| Name of Holding County Parish                                                                                                                                                                                                                                                                                                                                                                                                                                                                                                                                                                                                                                                                                                                                                                                                                                                                                                                                                                                                                                                                                                                                                                                                                                                                                                                                                                                                                                                                                                                                                                                                                                                                                                                                                                                                                                                                                                                                                                                                                                                                                                  | Is it used for farm purposes ?                               | 1905/1195                                      | 6.531 Longtown       | Lacresoats            | ×                   |      |
|                                                                                                                                                                                                                                                                                                                                                                                                                                                                                                                                                                                                                                                                                                                                                                                                                                                                                                                                                                                                                                                                                                                                                                                                                                                                                                                                                                                                                                                                                                                                                                                                                                                                                                                                                                                                                                                                                                                                                                                                                                                                                                                                | 1. Is farm classified as A, B or C?                          |                                                |                      |                       |                     |      |
|                                                                                                                                                                                                                                                                                                                                                                                                                                                                                                                                                                                                                                                                                                                                                                                                                                                                                                                                                                                                                                                                                                                                                                                                                                                                                                                                                                                                                                                                                                                                                                                                                                                                                                                                                                                                                                                                                                                                                                                                                                                                                                                                | 2. Reasons for B or C:—                                      |                                                |                      |                       |                     |      |
| 5. Has farmer grazing rights over land not occupied by him?                                                                                                                                                                                                                                                                                                                                                                                                                                                                                                                                                                                                                                                                                                                                                                                                                                                                                                                                                                                                                                                                                                                                                                                                                                                                                                                                                                                                                                                                                                                                                                                                                                                                                                                                                                                                                                                                                                                                                                                                                                                                    | old age lack of capital porsonal failings                    |                                                |                      |                       |                     |      |
|                                                                                                                                                                                                                                                                                                                                                                                                                                                                                                                                                                                                                                                                                                                                                                                                                                                                                                                                                                                                                                                                                                                                                                                                                                                                                                                                                                                                                                                                                                                                                                                                                                                                                                                                                                                                                                                                                                                                                                                                                                                                                                                                | If personal failings, details:—                              |                                                |                      |                       |                     |      |
|                                                                                                                                                                                                                                                                                                                                                                                                                                                                                                                                                                                                                                                                                                                                                                                                                                                                                                                                                                                                                                                                                                                                                                                                                                                                                                                                                                                                                                                                                                                                                                                                                                                                                                                                                                                                                                                                                                                                                                                                                                                                                                                                | 300 at E                                                     | ,                                              |                      |                       |                     |      |
| B. CONDITIONS OF FARM.                                                                                                                                                                                                                                                                                                                                                                                                                                                                                                                                                                                                                                                                                                                                                                                                                                                                                                                                                                                                                                                                                                                                                                                                                                                                                                                                                                                                                                                                                                                                                                                                                                                                                                                                                                                                                                                                                                                                                                                                                                                                                                         |                                                              |                                                |                      |                       |                     |      |
| 1. Proportion (%) of Heavy Medium Light Peaty 450 50                                                                                                                                                                                                                                                                                                                                                                                                                                                                                                                                                                                                                                                                                                                                                                                                                                                                                                                                                                                                                                                                                                                                                                                                                                                                                                                                                                                                                                                                                                                                                                                                                                                                                                                                                                                                                                                                                                                                                                                                                                                                           |                                                              |                                                |                      |                       |                     |      |
| 2. Is farm conveniently laid out ? Yes Moderately No X                                                                                                                                                                                                                                                                                                                                                                                                                                                                                                                                                                                                                                                                                                                                                                                                                                                                                                                                                                                                                                                                                                                                                                                                                                                                                                                                                                                                                                                                                                                                                                                                                                                                                                                                                                                                                                                                                                                                                                                                                                                                         |                                                              |                                                |                      |                       |                     |      |
| No   X     No   X     No   X     No   X   No   X   No   X   No   X   No   No   X                                                                                                                                                                                                                                                                                                                                                                                                                                                                                                                                                                                                                                                                             | Good Fair Poor Bad                                           |                                                |                      |                       |                     |      |
| 4. Situation in regard to road X 5. Situation in regard to railway Y                                                                                                                                                                                                                                                                                                                                                                                                                                                                                                                                                                                                                                                                                                                                                                                                                                                                                                                                                                                                                                                                                                                                                                                                                                                                                                                                                                                                                                                                                                                                                                                                                                                                                                                                                                                                                                                                                                                                                                                                                                                           | 3. Condition of arable land X                                | 2 mol .                                        |                      | For 1941 harvest      |                     |      |
| 6. Condition of farmhouse Y  Condition of buildings X  7. Condition of farm roads X                                                                                                                                                                                                                                                                                                                                                                                                                                                                                                                                                                                                                                                                                                                                                                                                                                                                                                                                                                                                                                                                                                                                                                                                                                                                                                                                                                                                                                                                                                                                                                                                                                                                                                                                                                                                                                                                                                                                                                                                                                            | 4. Condition of pasture X                                    | 1905/                                          | 6.531 Longtown       | 2.5 acresoats & wheat | ×                   |      |
| 8. Condition of fences \( \chi \)   9. Condition of ditches \( \chi \)   10. General condition of field drainage \( \chi \)                                                                                                                                                                                                                                                                                                                                                                                                                                                                                                                                                                                                                                                                                                                                                                                                                                                                                                                                                                                                                                                                                                                                                                                                                                                                                                                                                                                                                                                                                                                                                                                                                                                                                                                                                                                                                                                                                                                                                                                                    | Adequate To some extent Not at all                           |                                                |                      |                       |                     |      |
| 11. Condition of cottages O O  12. Number of cottages within farm area O                                                                                                                                                                                                                                                                                                                                                                                                                                                                                                                                                                                                                                                                                                                                                                                                                                                                                                                                                                                                                                                                                                                                                                                                                                                                                                                                                                                                                                                                                                                                                                                                                                                                                                                                                                                                                                                                                                                                                                                                                                                       | 5. Use of fertilisers on :— arable land X                    |                                                |                      |                       |                     |      |
| Number of cottages elsowhere                                                                                                                                                                                                                                                                                                                                                                                                                                                                                                                                                                                                                                                                                                                                                                                                                                                                                                                                                                                                                                                                                                                                                                                                                                                                                                                                                                                                                                                                                                                                                                                                                                                                                                                                                                                                                                                                                                                                                                                                                                                                                                   | grass land X                                                 |                                                |                      |                       |                     |      |
| 14. Is there infestation with :— rabbits and moles X                                                                                                                                                                                                                                                                                                                                                                                                                                                                                                                                                                                                                                                                                                                                                                                                                                                                                                                                                                                                                                                                                                                                                                                                                                                                                                                                                                                                                                                                                                                                                                                                                                                                                                                                                                                                                                                                                                                                                                                                                                                                           | Field information recorded by                                |                                                |                      |                       |                     |      |
| rats and mice                                                                                                                                                                                                                                                                                                                                                                                                                                                                                                                                                                                                                                                                                                                                                                                                                                                                                                                                                                                                                                                                                                                                                                                                                                                                                                                                                                                                                                                                                                                                                                                                                                                                                                                                                                                                                                                                                                                                                                                                                                                                                                                  | B. G. H.                                                     |                                                |                      |                       |                     |      |
| insect pests                                                                                                                                                                                                                                                                                                                                                                                                                                                                                                                                                                                                                                                                                                                                                                                                                                                                                                                                                                                                                                                                                                                                                                                                                                                                                                                                                                                                                                                                                                                                                                                                                                                                                                                                                                                                                                                                                                                                                                                                                                                                                                                   | Date of recording 30/1/42.  This primary record completed by | *                                              |                      |                       |                     |      |
|                                                                                                                                                                                                                                                                                                                                                                                                                                                                                                                                                                                                                                                                                                                                                                                                                                                                                                                                                                                                                                                                                                                                                                                                                                                                                                                                                                                                                                                                                                                                                                                                                                                                                                                                                                                                                                                                                                                                                                                                                                                                                                                                | L.M.M.                                                       |                                                |                      |                       |                     |      |
| 16. Are there derelict fields ? Yes X                                                                                                                                                                                                                                                                                                                                                                                                                                                                                                                                                                                                                                                                                                                                                                                                                                                                                                                                                                                                                                                                                                                                                                                                                                                                                                                                                                                                                                                                                                                                                                                                                                                                                                                                                                                                                                                                                                                                                                                                                                                                                          | Date 10/2/42.                                                |                                                |                      |                       |                     |      |