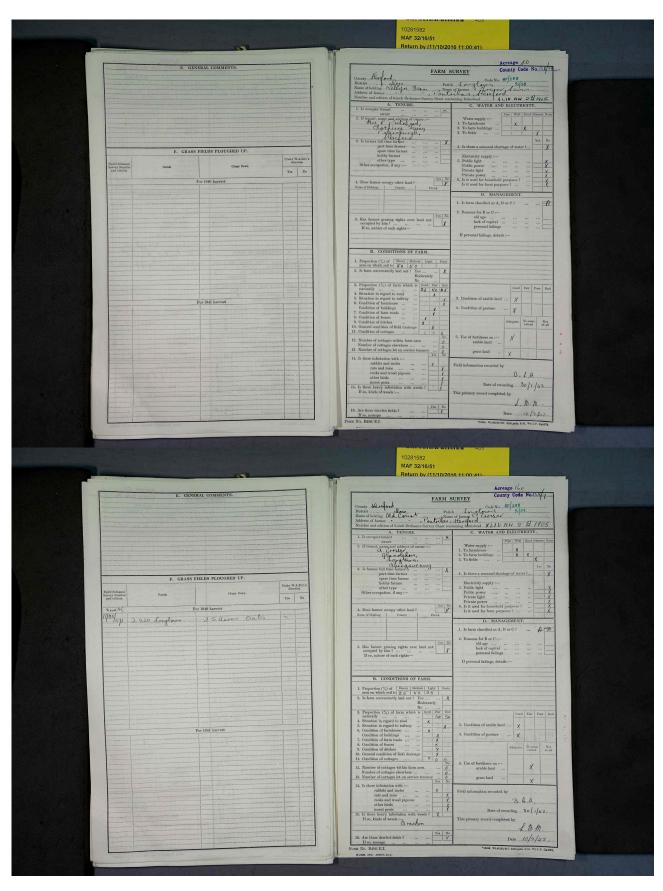

# The History of Ewyas Lacy Document Record

**Document Record** 

|                                                                                                                                                                                                                                                                                                                                                                                                                                                                                                                                                                                                                                                                                                                                                                                                                                                                                                                                                                                                                                                                                                                                                                                                                                                                                                                                                                                                                                                                                                                                                                                                                                                                                                                                                                                                                                                                                                                                                                                                                                                                                                                                | Acreage 39.5                                                 |                                                |                      |                       |                     |      |
|--------------------------------------------------------------------------------------------------------------------------------------------------------------------------------------------------------------------------------------------------------------------------------------------------------------------------------------------------------------------------------------------------------------------------------------------------------------------------------------------------------------------------------------------------------------------------------------------------------------------------------------------------------------------------------------------------------------------------------------------------------------------------------------------------------------------------------------------------------------------------------------------------------------------------------------------------------------------------------------------------------------------------------------------------------------------------------------------------------------------------------------------------------------------------------------------------------------------------------------------------------------------------------------------------------------------------------------------------------------------------------------------------------------------------------------------------------------------------------------------------------------------------------------------------------------------------------------------------------------------------------------------------------------------------------------------------------------------------------------------------------------------------------------------------------------------------------------------------------------------------------------------------------------------------------------------------------------------------------------------------------------------------------------------------------------------------------------------------------------------------------|--------------------------------------------------------------|------------------------------------------------|----------------------|-----------------------|---------------------|------|
| FARM SURVEY County Code No. 13845                                                                                                                                                                                                                                                                                                                                                                                                                                                                                                                                                                                                                                                                                                                                                                                                                                                                                                                                                                                                                                                                                                                                                                                                                                                                                                                                                                                                                                                                                                                                                                                                                                                                                                                                                                                                                                                                                                                                                                                                                                                                                              |                                                              |                                                | E. GENERAL COMMENTS. |                       |                     |      |
| County Hereford  County Hereford  District  Name of holding  Jessel County Alexandra A Proctor  Name of farmer  Name of tarmer  Name of tarmer |                                                              | available fortilesers all wood.                |                      |                       |                     |      |
| Number and edition of 6-inch Ordnance Survey Sheet conts A. TENURE.                                                                                                                                                                                                                                                                                                                                                                                                                                                                                                                                                                                                                                                                                                                                                                                                                                                                                                                                                                                                                                                                                                                                                                                                                                                                                                                                                                                                                                                                                                                                                                                                                                                                                                                                                                                                                                                                                                                                                                                                                                                            | C. WATER AND ELECTRICITY.                                    |                                                |                      |                       |                     |      |
| 1. Is occupier tenant                                                                                                                                                                                                                                                                                                                                                                                                                                                                                                                                                                                                                                                                                                                                                                                                                                                                                                                                                                                                                                                                                                                                                                                                                                                                                                                                                                                                                                                                                                                                                                                                                                                                                                                                                                                                                                                                                                                                                                                                                                                                                                          | Water supply :                                               |                                                |                      |                       |                     |      |
| 3. Is farmer full time farmer                                                                                                                                                                                                                                                                                                                                                                                                                                                                                                                                                                                                                                                                                                                                                                                                                                                                                                                                                                                                                                                                                                                                                                                                                                                                                                                                                                                                                                                                                                                                                                                                                                                                                                                                                                                                                                                                                                                                                                                                                                                                                                  | 4. Is there a seasonal shortage of water ?                   | er1 X F. GRASS FIELDS PLOUGHED UP.             |                      |                       |                     |      |
| spare time farmer hobby farmer                                                                                                                                                                                                                                                                                                                                                                                                                                                                                                                                                                                                                                                                                                                                                                                                                                                                                                                                                                                                                                                                                                                                                                                                                                                                                                                                                                                                                                                                                                                                                                                                                                                                                                                                                                                                                                                                                                                                                                                                                                                                                                 | Electricity supply:                                          |                                                |                      |                       |                     |      |
| Other occupation, if any :- Publicain.                                                                                                                                                                                                                                                                                                                                                                                                                                                                                                                                                                                                                                                                                                                                                                                                                                                                                                                                                                                                                                                                                                                                                                                                                                                                                                                                                                                                                                                                                                                                                                                                                                                                                                                                                                                                                                                                                                                                                                                                                                                                                         | 5. Public light                                              | Field Ordnance<br>Survey Number<br>and edition | Parish               | Crops Sown            | Under<br>dir<br>Yes | W.A. |
| 4. Does farmer occupy other land ?                                                                                                                                                                                                                                                                                                                                                                                                                                                                                                                                                                                                                                                                                                                                                                                                                                                                                                                                                                                                                                                                                                                                                                                                                                                                                                                                                                                                                                                                                                                                                                                                                                                                                                                                                                                                                                                                                                                                                                                                                                                                                             | 6. Is it used for household purposes ?                       | 2md.<br>1905/                                  |                      | For 1940 harvest      |                     |      |
| Name of Holding County Parish                                                                                                                                                                                                                                                                                                                                                                                                                                                                                                                                                                                                                                                                                                                                                                                                                                                                                                                                                                                                                                                                                                                                                                                                                                                                                                                                                                                                                                                                                                                                                                                                                                                                                                                                                                                                                                                                                                                                                                                                                                                                                                  | Is it used for farm purposes ?                               | 1905/1195                                      | 6.531 Longtown       | Lacresoats            | ×                   |      |
|                                                                                                                                                                                                                                                                                                                                                                                                                                                                                                                                                                                                                                                                                                                                                                                                                                                                                                                                                                                                                                                                                                                                                                                                                                                                                                                                                                                                                                                                                                                                                                                                                                                                                                                                                                                                                                                                                                                                                                                                                                                                                                                                | 1. Is farm classified as A, B or C?                          |                                                |                      |                       |                     |      |
|                                                                                                                                                                                                                                                                                                                                                                                                                                                                                                                                                                                                                                                                                                                                                                                                                                                                                                                                                                                                                                                                                                                                                                                                                                                                                                                                                                                                                                                                                                                                                                                                                                                                                                                                                                                                                                                                                                                                                                                                                                                                                                                                | 2. Reasons for B or C:—                                      |                                                |                      |                       |                     |      |
| 5. Has farmer grazing rights over land not occupied by him?                                                                                                                                                                                                                                                                                                                                                                                                                                                                                                                                                                                                                                                                                                                                                                                                                                                                                                                                                                                                                                                                                                                                                                                                                                                                                                                                                                                                                                                                                                                                                                                                                                                                                                                                                                                                                                                                                                                                                                                                                                                                    | old age lack of capital porsonal failings                    |                                                |                      |                       |                     |      |
|                                                                                                                                                                                                                                                                                                                                                                                                                                                                                                                                                                                                                                                                                                                                                                                                                                                                                                                                                                                                                                                                                                                                                                                                                                                                                                                                                                                                                                                                                                                                                                                                                                                                                                                                                                                                                                                                                                                                                                                                                                                                                                                                | If personal failings, details:—                              |                                                |                      |                       |                     |      |
|                                                                                                                                                                                                                                                                                                                                                                                                                                                                                                                                                                                                                                                                                                                                                                                                                                                                                                                                                                                                                                                                                                                                                                                                                                                                                                                                                                                                                                                                                                                                                                                                                                                                                                                                                                                                                                                                                                                                                                                                                                                                                                                                | 300 at E                                                     | ,                                              |                      |                       |                     |      |
| B. CONDITIONS OF FARM.                                                                                                                                                                                                                                                                                                                                                                                                                                                                                                                                                                                                                                                                                                                                                                                                                                                                                                                                                                                                                                                                                                                                                                                                                                                                                                                                                                                                                                                                                                                                                                                                                                                                                                                                                                                                                                                                                                                                                                                                                                                                                                         |                                                              |                                                |                      |                       |                     |      |
| 1. Proportion (%) of Heavy Medium Light Peaty 450 50                                                                                                                                                                                                                                                                                                                                                                                                                                                                                                                                                                                                                                                                                                                                                                                                                                                                                                                                                                                                                                                                                                                                                                                                                                                                                                                                                                                                                                                                                                                                                                                                                                                                                                                                                                                                                                                                                                                                                                                                                                                                           |                                                              |                                                |                      |                       |                     |      |
| 2. Is farm conveniently laid out ? Yes Moderately No X                                                                                                                                                                                                                                                                                                                                                                                                                                                                                                                                                                                                                                                                                                                                                                                                                                                                                                                                                                                                                                                                                                                                                                                                                                                                                                                                                                                                                                                                                                                                                                                                                                                                                                                                                                                                                                                                                                                                                                                                                                                                         |                                                              |                                                |                      |                       |                     |      |
| No   X     No   X     No   X     No   X   No   X   No   X   No   X   No   No   X                                                                                                                                                                                                                                                                                                                                                                                                                                                                                                                                                                                                                                                                             | Good Fair Poor Bad                                           |                                                |                      |                       |                     |      |
| 4. Situation in regard to road X 5. Situation in regard to railway Y                                                                                                                                                                                                                                                                                                                                                                                                                                                                                                                                                                                                                                                                                                                                                                                                                                                                                                                                                                                                                                                                                                                                                                                                                                                                                                                                                                                                                                                                                                                                                                                                                                                                                                                                                                                                                                                                                                                                                                                                                                                           | 3. Condition of arable land X                                | 2 mol .                                        |                      | For 1941 harvest      |                     |      |
| 6. Condition of farmhouse Y  Condition of buildings X  7. Condition of farm roads X                                                                                                                                                                                                                                                                                                                                                                                                                                                                                                                                                                                                                                                                                                                                                                                                                                                                                                                                                                                                                                                                                                                                                                                                                                                                                                                                                                                                                                                                                                                                                                                                                                                                                                                                                                                                                                                                                                                                                                                                                                            | 4. Condition of pasture X                                    | 1905/                                          | 6.531 Longtown       | 2.5 acresoats & wheat | ×                   |      |
| 8. Condition of fences \( \chi \)   9. Condition of ditches \( \chi \)   10. General condition of field drainage \( \chi \)                                                                                                                                                                                                                                                                                                                                                                                                                                                                                                                                                                                                                                                                                                                                                                                                                                                                                                                                                                                                                                                                                                                                                                                                                                                                                                                                                                                                                                                                                                                                                                                                                                                                                                                                                                                                                                                                                                                                                                                                    | Adequate To some extent Not at all                           |                                                |                      |                       |                     |      |
| 11. Condition of cottages O O  12. Number of cottages within farm area O                                                                                                                                                                                                                                                                                                                                                                                                                                                                                                                                                                                                                                                                                                                                                                                                                                                                                                                                                                                                                                                                                                                                                                                                                                                                                                                                                                                                                                                                                                                                                                                                                                                                                                                                                                                                                                                                                                                                                                                                                                                       | 5. Use of fertilisers on :— arable land X                    |                                                |                      |                       |                     |      |
| Number of cottages elsowhere                                                                                                                                                                                                                                                                                                                                                                                                                                                                                                                                                                                                                                                                                                                                                                                                                                                                                                                                                                                                                                                                                                                                                                                                                                                                                                                                                                                                                                                                                                                                                                                                                                                                                                                                                                                                                                                                                                                                                                                                                                                                                                   | grass land X                                                 |                                                |                      |                       |                     |      |
| 14. Is there infestation with :— rabbits and moles X                                                                                                                                                                                                                                                                                                                                                                                                                                                                                                                                                                                                                                                                                                                                                                                                                                                                                                                                                                                                                                                                                                                                                                                                                                                                                                                                                                                                                                                                                                                                                                                                                                                                                                                                                                                                                                                                                                                                                                                                                                                                           | Field information recorded by                                |                                                |                      |                       |                     |      |
| rats and mice                                                                                                                                                                                                                                                                                                                                                                                                                                                                                                                                                                                                                                                                                                                                                                                                                                                                                                                                                                                                                                                                                                                                                                                                                                                                                                                                                                                                                                                                                                                                                                                                                                                                                                                                                                                                                                                                                                                                                                                                                                                                                                                  | B. G. H.                                                     |                                                |                      |                       |                     |      |
| insect pests                                                                                                                                                                                                                                                                                                                                                                                                                                                                                                                                                                                                                                                                                                                                                                                                                                                                                                                                                                                                                                                                                                                                                                                                                                                                                                                                                                                                                                                                                                                                                                                                                                                                                                                                                                                                                                                                                                                                                                                                                                                                                                                   | Date of recording 30/1/42.  This primary record completed by | *                                              |                      |                       |                     |      |
|                                                                                                                                                                                                                                                                                                                                                                                                                                                                                                                                                                                                                                                                                                                                                                                                                                                                                                                                                                                                                                                                                                                                                                                                                                                                                                                                                                                                                                                                                                                                                                                                                                                                                                                                                                                                                                                                                                                                                                                                                                                                                                                                | L.M.M.                                                       |                                                |                      |                       |                     |      |
| 16. Are there derelict fields ? Yes X                                                                                                                                                                                                                                                                                                                                                                                                                                                                                                                                                                                                                                                                                                                                                                                                                                                                                                                                                                                                                                                                                                                                                                                                                                                                                                                                                                                                                                                                                                                                                                                                                                                                                                                                                                                                                                                                                                                                                                                                                                                                                          | Date 10/2/42.                                                |                                                |                      |                       |                     |      |