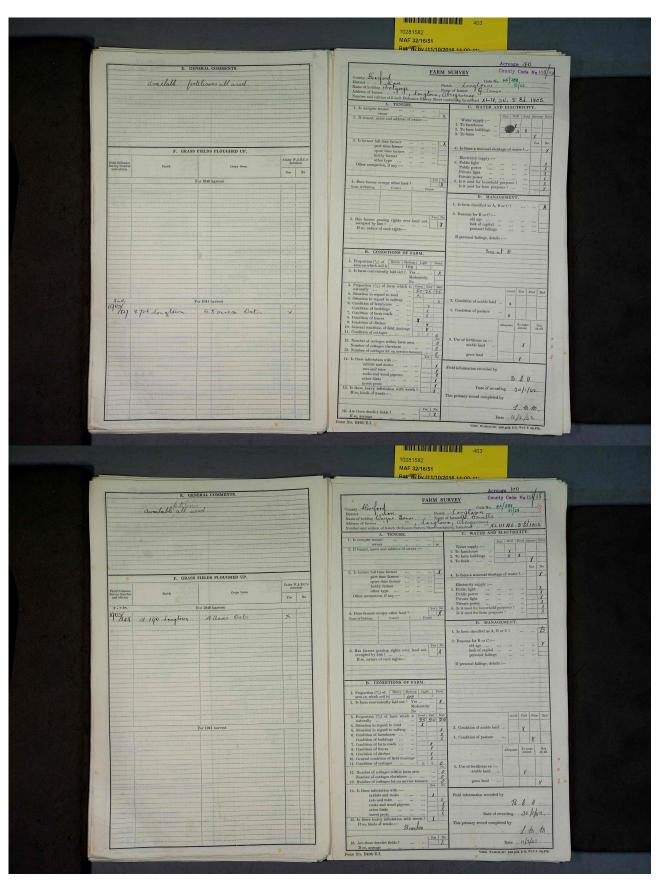

Each part of the survey for a given farm bears that farm's unique code. This comprises an abbreviation of the county name, the district, the parish number, and the individual farm number: for example HF/288 for the Herefordshire district of Dore and 51/1 for the parish of Longtown (51) and the individual farm number 1 for Middle Ponthendre Farm. The grid square reference from the Ordnance Survey is also given for each farm; XLIII SE from the 1905 Second Edition in the case of Middle Ponthendre.

The National Farm Survey consists of two distinct components; the primary farm survey and the 1941 Agricultural Returns. The photographs below are of the primary farm survey documents, designated as Part 1 of the National Survey.

# The History of Ewyas Lacy Document Record

**Document Record** 

|                                                                                                                                                                                                                                                                                                                                                                                                                                                                                                                                                                                                                                                                                                                                                                                                                                                                                                                                                                                                                                                                                                                                                                                                                                                                                                                                                                                                                                                                                                                                                                                                                                                                                                                                                                                                                                                                                                                                                                                                                                                                                                                                | Acreage 39.5                                                 |                                                |                      |                       |                     |      |
|--------------------------------------------------------------------------------------------------------------------------------------------------------------------------------------------------------------------------------------------------------------------------------------------------------------------------------------------------------------------------------------------------------------------------------------------------------------------------------------------------------------------------------------------------------------------------------------------------------------------------------------------------------------------------------------------------------------------------------------------------------------------------------------------------------------------------------------------------------------------------------------------------------------------------------------------------------------------------------------------------------------------------------------------------------------------------------------------------------------------------------------------------------------------------------------------------------------------------------------------------------------------------------------------------------------------------------------------------------------------------------------------------------------------------------------------------------------------------------------------------------------------------------------------------------------------------------------------------------------------------------------------------------------------------------------------------------------------------------------------------------------------------------------------------------------------------------------------------------------------------------------------------------------------------------------------------------------------------------------------------------------------------------------------------------------------------------------------------------------------------------|--------------------------------------------------------------|------------------------------------------------|----------------------|-----------------------|---------------------|------|
| FARM SURVEY County Code No. 13845                                                                                                                                                                                                                                                                                                                                                                                                                                                                                                                                                                                                                                                                                                                                                                                                                                                                                                                                                                                                                                                                                                                                                                                                                                                                                                                                                                                                                                                                                                                                                                                                                                                                                                                                                                                                                                                                                                                                                                                                                                                                                              |                                                              |                                                | E. GENERAL COMMENTS. |                       |                     |      |
| County Hereford  County Hereford  District  Name of holding  Jessel County Alexandra A Proctor  Name of farmer  Name of tarmer  Name of tarmer |                                                              | available fortilesers all wood.                |                      |                       |                     |      |
| Number and edition of 6-inch Ordnance Survey Sheet conts A. TENURE.                                                                                                                                                                                                                                                                                                                                                                                                                                                                                                                                                                                                                                                                                                                                                                                                                                                                                                                                                                                                                                                                                                                                                                                                                                                                                                                                                                                                                                                                                                                                                                                                                                                                                                                                                                                                                                                                                                                                                                                                                                                            | C. WATER AND ELECTRICITY.                                    |                                                |                      |                       |                     |      |
| 1. Is occupier tenant                                                                                                                                                                                                                                                                                                                                                                                                                                                                                                                                                                                                                                                                                                                                                                                                                                                                                                                                                                                                                                                                                                                                                                                                                                                                                                                                                                                                                                                                                                                                                                                                                                                                                                                                                                                                                                                                                                                                                                                                                                                                                                          | Water supply :                                               |                                                |                      |                       |                     |      |
| 3. Is farmer full time farmer                                                                                                                                                                                                                                                                                                                                                                                                                                                                                                                                                                                                                                                                                                                                                                                                                                                                                                                                                                                                                                                                                                                                                                                                                                                                                                                                                                                                                                                                                                                                                                                                                                                                                                                                                                                                                                                                                                                                                                                                                                                                                                  | 4. Is there a seasonal shortage of water ?                   | er1 X F. GRASS FIELDS PLOUGHED UP.             |                      |                       |                     |      |
| spare time farmer hobby farmer                                                                                                                                                                                                                                                                                                                                                                                                                                                                                                                                                                                                                                                                                                                                                                                                                                                                                                                                                                                                                                                                                                                                                                                                                                                                                                                                                                                                                                                                                                                                                                                                                                                                                                                                                                                                                                                                                                                                                                                                                                                                                                 | Electricity supply:                                          |                                                |                      |                       |                     |      |
| Other occupation, if any :- Publicain.                                                                                                                                                                                                                                                                                                                                                                                                                                                                                                                                                                                                                                                                                                                                                                                                                                                                                                                                                                                                                                                                                                                                                                                                                                                                                                                                                                                                                                                                                                                                                                                                                                                                                                                                                                                                                                                                                                                                                                                                                                                                                         | 5. Public light                                              | Field Ordnance<br>Survey Number<br>and edition | Parish               | Crops Sown            | Under<br>dir<br>Yes | W.A. |
| 4. Does farmer occupy other land ?                                                                                                                                                                                                                                                                                                                                                                                                                                                                                                                                                                                                                                                                                                                                                                                                                                                                                                                                                                                                                                                                                                                                                                                                                                                                                                                                                                                                                                                                                                                                                                                                                                                                                                                                                                                                                                                                                                                                                                                                                                                                                             | 6. Is it used for household purposes ?                       | 2md.<br>1905/                                  |                      | For 1940 harvest      |                     |      |
| Name of Holding County Parish                                                                                                                                                                                                                                                                                                                                                                                                                                                                                                                                                                                                                                                                                                                                                                                                                                                                                                                                                                                                                                                                                                                                                                                                                                                                                                                                                                                                                                                                                                                                                                                                                                                                                                                                                                                                                                                                                                                                                                                                                                                                                                  | Is it used for farm purposes ?                               | 1905/1195                                      | 6.531 Longtown       | Lacresoats            | ×                   |      |
|                                                                                                                                                                                                                                                                                                                                                                                                                                                                                                                                                                                                                                                                                                                                                                                                                                                                                                                                                                                                                                                                                                                                                                                                                                                                                                                                                                                                                                                                                                                                                                                                                                                                                                                                                                                                                                                                                                                                                                                                                                                                                                                                | 1. Is farm classified as A, B or C?                          |                                                |                      |                       |                     |      |
|                                                                                                                                                                                                                                                                                                                                                                                                                                                                                                                                                                                                                                                                                                                                                                                                                                                                                                                                                                                                                                                                                                                                                                                                                                                                                                                                                                                                                                                                                                                                                                                                                                                                                                                                                                                                                                                                                                                                                                                                                                                                                                                                | 2. Reasons for B or C:—                                      |                                                |                      |                       |                     |      |
| 5. Has farmer grazing rights over land not occupied by him?                                                                                                                                                                                                                                                                                                                                                                                                                                                                                                                                                                                                                                                                                                                                                                                                                                                                                                                                                                                                                                                                                                                                                                                                                                                                                                                                                                                                                                                                                                                                                                                                                                                                                                                                                                                                                                                                                                                                                                                                                                                                    | old age lack of capital porsonal failings                    |                                                |                      |                       |                     |      |
|                                                                                                                                                                                                                                                                                                                                                                                                                                                                                                                                                                                                                                                                                                                                                                                                                                                                                                                                                                                                                                                                                                                                                                                                                                                                                                                                                                                                                                                                                                                                                                                                                                                                                                                                                                                                                                                                                                                                                                                                                                                                                                                                | If personal failings, details:—                              |                                                |                      |                       |                     |      |
|                                                                                                                                                                                                                                                                                                                                                                                                                                                                                                                                                                                                                                                                                                                                                                                                                                                                                                                                                                                                                                                                                                                                                                                                                                                                                                                                                                                                                                                                                                                                                                                                                                                                                                                                                                                                                                                                                                                                                                                                                                                                                                                                | 300 at E                                                     | ,                                              |                      |                       |                     |      |
| B. CONDITIONS OF FARM.                                                                                                                                                                                                                                                                                                                                                                                                                                                                                                                                                                                                                                                                                                                                                                                                                                                                                                                                                                                                                                                                                                                                                                                                                                                                                                                                                                                                                                                                                                                                                                                                                                                                                                                                                                                                                                                                                                                                                                                                                                                                                                         |                                                              |                                                |                      |                       |                     |      |
| 1. Proportion (%) of Heavy Medium Light Peaty 450 50                                                                                                                                                                                                                                                                                                                                                                                                                                                                                                                                                                                                                                                                                                                                                                                                                                                                                                                                                                                                                                                                                                                                                                                                                                                                                                                                                                                                                                                                                                                                                                                                                                                                                                                                                                                                                                                                                                                                                                                                                                                                           |                                                              |                                                |                      |                       |                     |      |
| 2. Is farm conveniently laid out ? Yes Moderately No X                                                                                                                                                                                                                                                                                                                                                                                                                                                                                                                                                                                                                                                                                                                                                                                                                                                                                                                                                                                                                                                                                                                                                                                                                                                                                                                                                                                                                                                                                                                                                                                                                                                                                                                                                                                                                                                                                                                                                                                                                                                                         |                                                              |                                                |                      |                       |                     |      |
| No   X     No   X     No   X     No   X   No   X   No   X   No   X   No   No   X                                                                                                                                                                                                                                                                                                                                                                                                                                                                                                                                                                                                                                                                             | Good Fair Poor Bad                                           |                                                |                      |                       |                     |      |
| 4. Situation in regard to road X 5. Situation in regard to railway Y                                                                                                                                                                                                                                                                                                                                                                                                                                                                                                                                                                                                                                                                                                                                                                                                                                                                                                                                                                                                                                                                                                                                                                                                                                                                                                                                                                                                                                                                                                                                                                                                                                                                                                                                                                                                                                                                                                                                                                                                                                                           | 3. Condition of arable land X                                | 2 mol .                                        |                      | For 1941 harvest      |                     |      |
| 6. Condition of farmhouse Y  Condition of buildings X  7. Condition of farm roads X                                                                                                                                                                                                                                                                                                                                                                                                                                                                                                                                                                                                                                                                                                                                                                                                                                                                                                                                                                                                                                                                                                                                                                                                                                                                                                                                                                                                                                                                                                                                                                                                                                                                                                                                                                                                                                                                                                                                                                                                                                            | 4. Condition of pasture X                                    | 1905/                                          | 6.531 Longtown       | 2.5 acresoats & wheat | ×                   |      |
| 8. Condition of fences \( \chi \)   9. Condition of ditches \( \chi \)   10. General condition of field drainage \( \chi \)                                                                                                                                                                                                                                                                                                                                                                                                                                                                                                                                                                                                                                                                                                                                                                                                                                                                                                                                                                                                                                                                                                                                                                                                                                                                                                                                                                                                                                                                                                                                                                                                                                                                                                                                                                                                                                                                                                                                                                                                    | Adequate To some extent Not at all                           |                                                |                      |                       |                     |      |
| 11. Condition of cottages O O  12. Number of cottages within farm area O                                                                                                                                                                                                                                                                                                                                                                                                                                                                                                                                                                                                                                                                                                                                                                                                                                                                                                                                                                                                                                                                                                                                                                                                                                                                                                                                                                                                                                                                                                                                                                                                                                                                                                                                                                                                                                                                                                                                                                                                                                                       | 5. Use of fertilisers on :— arable land X                    |                                                |                      |                       |                     |      |
| Number of cottages elsowhere                                                                                                                                                                                                                                                                                                                                                                                                                                                                                                                                                                                                                                                                                                                                                                                                                                                                                                                                                                                                                                                                                                                                                                                                                                                                                                                                                                                                                                                                                                                                                                                                                                                                                                                                                                                                                                                                                                                                                                                                                                                                                                   | grass land X                                                 |                                                |                      |                       |                     |      |
| 14. Is there infestation with :— rabbits and moles X                                                                                                                                                                                                                                                                                                                                                                                                                                                                                                                                                                                                                                                                                                                                                                                                                                                                                                                                                                                                                                                                                                                                                                                                                                                                                                                                                                                                                                                                                                                                                                                                                                                                                                                                                                                                                                                                                                                                                                                                                                                                           | Field information recorded by                                |                                                |                      |                       |                     |      |
| rats and mice                                                                                                                                                                                                                                                                                                                                                                                                                                                                                                                                                                                                                                                                                                                                                                                                                                                                                                                                                                                                                                                                                                                                                                                                                                                                                                                                                                                                                                                                                                                                                                                                                                                                                                                                                                                                                                                                                                                                                                                                                                                                                                                  | B. G. H.                                                     |                                                |                      |                       |                     |      |
| insect pests                                                                                                                                                                                                                                                                                                                                                                                                                                                                                                                                                                                                                                                                                                                                                                                                                                                                                                                                                                                                                                                                                                                                                                                                                                                                                                                                                                                                                                                                                                                                                                                                                                                                                                                                                                                                                                                                                                                                                                                                                                                                                                                   | Date of recording 30/1/42.  This primary record completed by | *                                              |                      |                       |                     |      |
|                                                                                                                                                                                                                                                                                                                                                                                                                                                                                                                                                                                                                                                                                                                                                                                                                                                                                                                                                                                                                                                                                                                                                                                                                                                                                                                                                                                                                                                                                                                                                                                                                                                                                                                                                                                                                                                                                                                                                                                                                                                                                                                                | L.M.M.                                                       |                                                |                      |                       |                     |      |
| 16. Are there derelict fields ? Yes X                                                                                                                                                                                                                                                                                                                                                                                                                                                                                                                                                                                                                                                                                                                                                                                                                                                                                                                                                                                                                                                                                                                                                                                                                                                                                                                                                                                                                                                                                                                                                                                                                                                                                                                                                                                                                                                                                                                                                                                                                                                                                          | Date 10/2/42.                                                |                                                |                      |                       |                     |      |