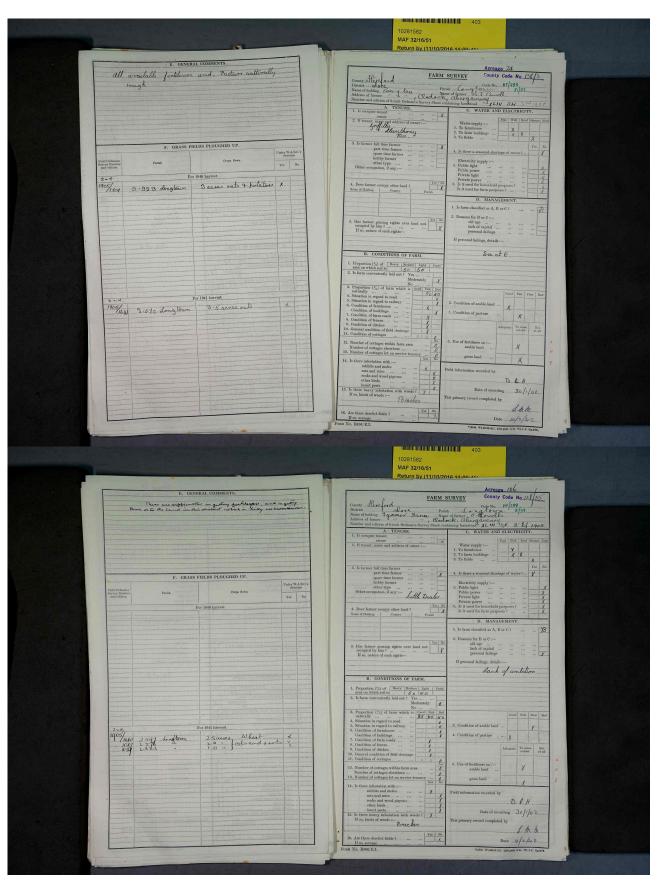

Every farm and holding of five acres and more was surveyed, including those of market gardeners, horticulturists, and poultry-keepers. A set of forms for every farm, completed by farmers and farm inspectors was produced and make up the National Archive record series MAF 32

Each part of the survey for a given farm bears that farm's unique code. This comprises an abbreviation of the county name, the district, the parish number, and the individual farm number: for example HF/288 for the Herefordshire district of Dore and 51/1 for the parish of Longtown (51) and the individual farm number 1 for Middle Ponthendre Farm. The grid square reference from the Ordnance Survey is also given for each farm; XLIII SE from the 1905 Second Edition in the case of Middle Ponthendre.

The National Farm Survey consists of two distinct components; the primary farm survey and the 1941 Agricultural Returns. The photographs below are of the primary farm survey documents, designated as Part 1 of the National Survey.

#### **Observations:**

Note that because of the way the records are presented in the original archive each series of photographs in the PDF download documents commences with a single page showing the identity of the first farm; all the following photographs are double pages with the first showing data for the farm identified on the <u>previous</u> page and the second beginning the entry for the <u>next</u> farm. Care is needed when using these records to be sure that the right data is associated with the right property.