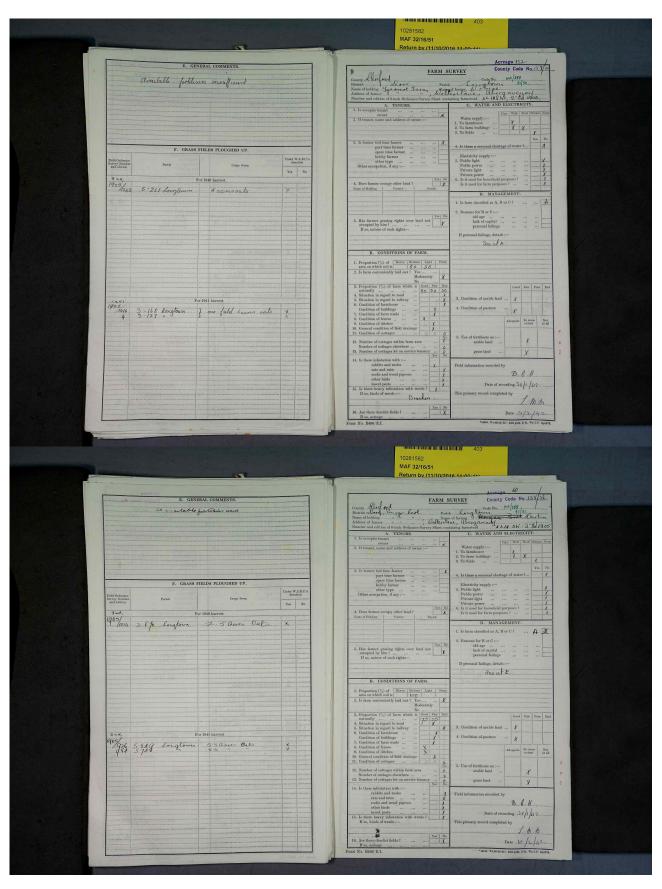

Every farm and holding of five acres and more was surveyed, including those of market gardeners, horticulturists, and poultry-keepers. A set of forms for every farm, completed by farmers and farm inspectors was produced and make up the National Archive record series MAF 32

Each part of the survey for a given farm bears that farm's unique code. This comprises an abbreviation of the county name, the district, the parish number, and the individual farm number: for example HF/288 for the Herefordshire district of Dore and 51/1 for the parish of Longtown (51) and the individual farm number 1 for Middle Ponthendre Farm. The grid square reference from the Ordnance Survey is also given for each farm; XLIII SE from the 1905 Second Edition in the case of Middle Ponthendre.

The National Farm Survey consists of two distinct components; the primary farm survey and the 1941 Agricultural Returns. The photographs below are of the primary farm survey documents, designated as Part 1 of the National Survey.

#### **Observations:**

Note that because of the way the records are presented in the original archive each series of photographs in the PDF download documents commences with a single page showing the identity of the first farm; all the following photographs are double pages with the first showing data for the farm identified on the <u>previous</u> page and the second beginning the entry for the <u>next</u> farm. Care is needed when using these records to be sure that the right data is associated with the right property.