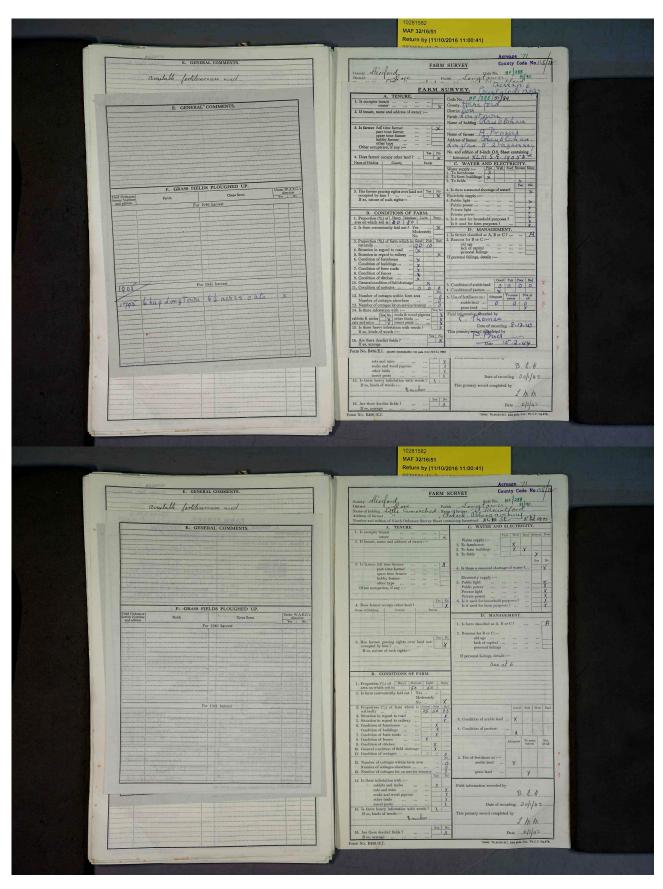

Each part of the survey for a given farm bears that farm's unique code. This comprises an abbreviation of the county name, the district, the parish number, and the individual farm number: for example HF/288 for the Herefordshire district of Dore and 51/1 for the parish of Longtown (51) and the individual farm number 1 for Middle Ponthendre Farm. The grid square reference from the Ordnance Survey is also given for each farm; XLIII SE from the 1905 Second Edition in the case of Middle Ponthendre.

The National Farm Survey consists of two distinct components; the primary farm survey and the 1941 Agricultural Returns. The photographs below are of the primary farm survey documents, designated as Part 1 of the National Survey.

#### **Observations:**

Note that because of the way the records are presented in the original archive each series of photographs in the PDF download documents commences with a single page showing the identity of the first farm; all the following photographs are double pages with the first showing data for the farm identified on the <u>previous</u> page and the second beginning the entry for the <u>next</u> farm. Care is needed when using these records to be sure that the right data is associated with the right property.