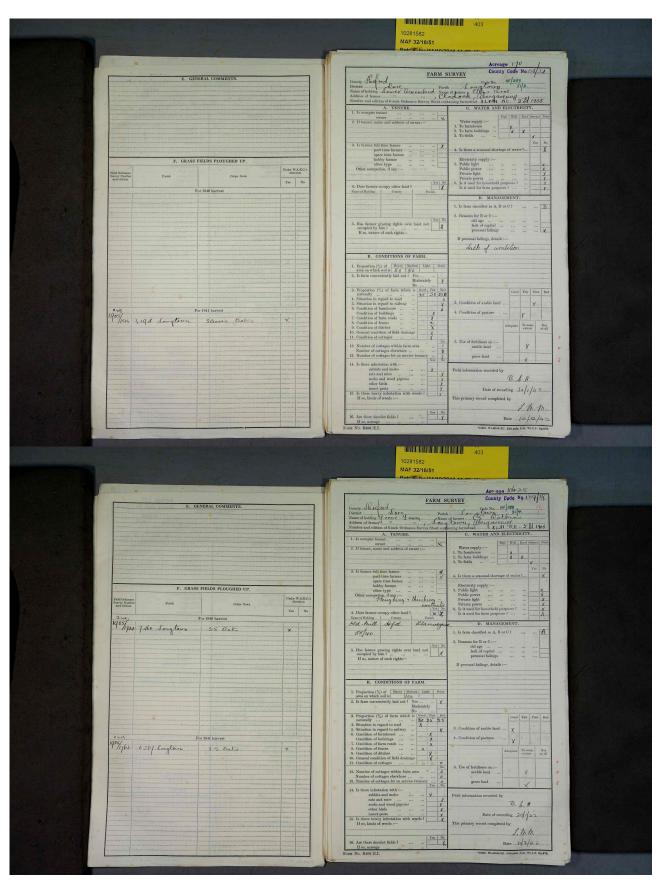

#### **Observations:**

Note that because of the way the records are presented in the original archive each series of photographs in the PDF download documents commences with a single page showing the identity of the first farm; all the following photographs are double pages with the first showing data for the farm identified on the <u>previous</u> page and the second beginning the entry for the <u>next</u> farm. Care is needed when using these records to be sure that the right data is associated with the right property.