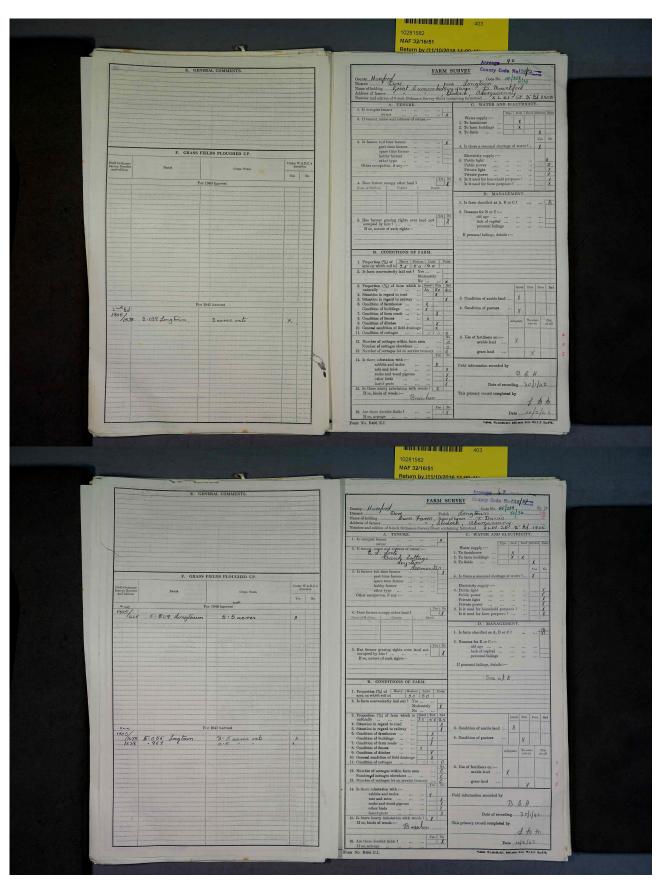

Every farm and holding of five acres and more was surveyed, including those of market gardeners, horticulturists, and poultry-keepers. A set of forms for every farm, completed by farmers and farm inspectors was produced and make up the National Archive record series MAF 32

Each part of the survey for a given farm bears that farm's unique code. This comprises an abbreviation of the county name, the district, the parish number, and the individual farm number: for example HF/288 for the Herefordshire district of Dore and 51/1 for the parish of Longtown (51) and the individual farm number 1 for Middle Ponthendre Farm. The grid square reference from the Ordnance Survey is also given for each farm; XLIII SE from the 1905 Second Edition in the case of Middle Ponthendre.

The National Farm Survey consists of two distinct components; the primary farm survey and the 1941 Agricultural Returns. The photographs below are of the primary farm survey documents, designated as Part 1 of the National Survey.

#### **Observations:**

Note that because of the way the records are presented in the original archive each series of photographs in the PDF download documents commences with a single page showing the identity of the first farm; all the following photographs are double pages with the first showing data for the farm identified on the <u>previous</u> page and the second beginning the entry for the <u>next</u> farm. Care is needed when using these records to be sure that the right data is associated with the right property.