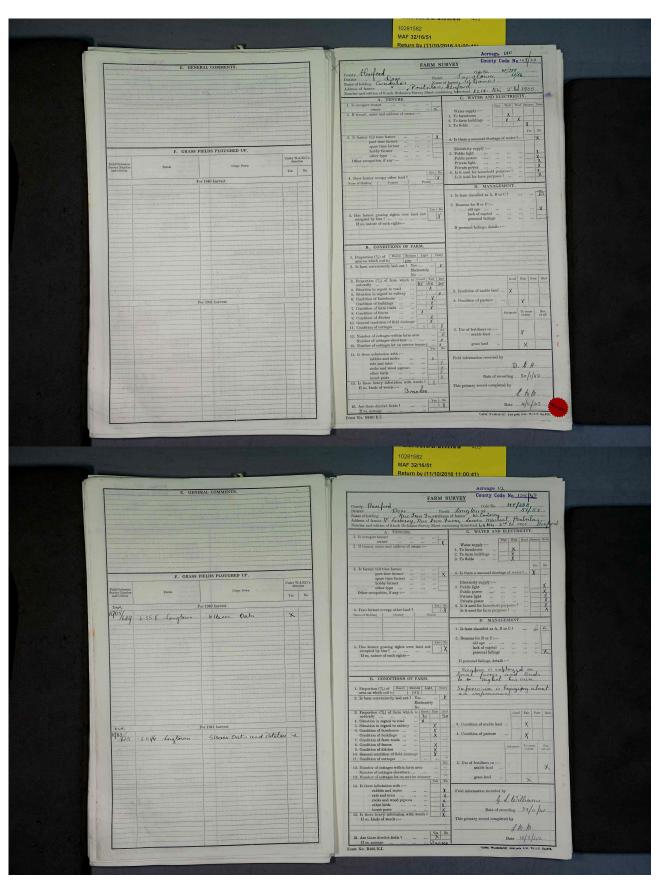

# The History of Ewyas Lacy Document Record

**Document Record** 

|                                                                                                                                                                                                                                                                                                                                                                                                                                                                                                                                                                                                                                                                                                                                                                                                                                                                                                                                                                                                                                                                                                                                                                                                                                                                                                                                                                                                                                                                                                                                                                                                                                                                                                                                                                                                                                                                                                                                                                                                                                                                                                                                | Acreage 39.5                                                 |                                                |                      |                       |                     |      |
|--------------------------------------------------------------------------------------------------------------------------------------------------------------------------------------------------------------------------------------------------------------------------------------------------------------------------------------------------------------------------------------------------------------------------------------------------------------------------------------------------------------------------------------------------------------------------------------------------------------------------------------------------------------------------------------------------------------------------------------------------------------------------------------------------------------------------------------------------------------------------------------------------------------------------------------------------------------------------------------------------------------------------------------------------------------------------------------------------------------------------------------------------------------------------------------------------------------------------------------------------------------------------------------------------------------------------------------------------------------------------------------------------------------------------------------------------------------------------------------------------------------------------------------------------------------------------------------------------------------------------------------------------------------------------------------------------------------------------------------------------------------------------------------------------------------------------------------------------------------------------------------------------------------------------------------------------------------------------------------------------------------------------------------------------------------------------------------------------------------------------------|--------------------------------------------------------------|------------------------------------------------|----------------------|-----------------------|---------------------|------|
| FARM SURVEY County Code No. 13845                                                                                                                                                                                                                                                                                                                                                                                                                                                                                                                                                                                                                                                                                                                                                                                                                                                                                                                                                                                                                                                                                                                                                                                                                                                                                                                                                                                                                                                                                                                                                                                                                                                                                                                                                                                                                                                                                                                                                                                                                                                                                              |                                                              |                                                | E. GENERAL COMMENTS. |                       |                     |      |
| County Hereford  County Hereford  District  Name of holding  Jessel County Alexandra A Proctor  Name of farmer  Name of tarmer  Name of tarmer |                                                              | available fortilesers all wood.                |                      |                       |                     |      |
| Number and edition of 6-inch Ordnance Survey Sheet conts A. TENURE.                                                                                                                                                                                                                                                                                                                                                                                                                                                                                                                                                                                                                                                                                                                                                                                                                                                                                                                                                                                                                                                                                                                                                                                                                                                                                                                                                                                                                                                                                                                                                                                                                                                                                                                                                                                                                                                                                                                                                                                                                                                            | C. WATER AND ELECTRICITY.                                    |                                                |                      |                       |                     |      |
| 1. Is occupier tenant                                                                                                                                                                                                                                                                                                                                                                                                                                                                                                                                                                                                                                                                                                                                                                                                                                                                                                                                                                                                                                                                                                                                                                                                                                                                                                                                                                                                                                                                                                                                                                                                                                                                                                                                                                                                                                                                                                                                                                                                                                                                                                          | Water supply :                                               |                                                |                      |                       |                     |      |
| 3. Is farmer full time farmer                                                                                                                                                                                                                                                                                                                                                                                                                                                                                                                                                                                                                                                                                                                                                                                                                                                                                                                                                                                                                                                                                                                                                                                                                                                                                                                                                                                                                                                                                                                                                                                                                                                                                                                                                                                                                                                                                                                                                                                                                                                                                                  | 4. Is there a seasonal shortage of water ?                   | er1 X F. GRASS FIELDS PLOUGHED UP.             |                      |                       |                     |      |
| spare time farmer hobby farmer                                                                                                                                                                                                                                                                                                                                                                                                                                                                                                                                                                                                                                                                                                                                                                                                                                                                                                                                                                                                                                                                                                                                                                                                                                                                                                                                                                                                                                                                                                                                                                                                                                                                                                                                                                                                                                                                                                                                                                                                                                                                                                 | Electricity supply:                                          |                                                |                      |                       |                     |      |
| Other occupation, if any :- Publicain.                                                                                                                                                                                                                                                                                                                                                                                                                                                                                                                                                                                                                                                                                                                                                                                                                                                                                                                                                                                                                                                                                                                                                                                                                                                                                                                                                                                                                                                                                                                                                                                                                                                                                                                                                                                                                                                                                                                                                                                                                                                                                         | 5. Public light                                              | Field Ordnance<br>Survey Number<br>and edition | Parish               | Crops Sown            | Under<br>dir<br>Yes | W.A. |
| 4. Does farmer occupy other land ?                                                                                                                                                                                                                                                                                                                                                                                                                                                                                                                                                                                                                                                                                                                                                                                                                                                                                                                                                                                                                                                                                                                                                                                                                                                                                                                                                                                                                                                                                                                                                                                                                                                                                                                                                                                                                                                                                                                                                                                                                                                                                             | 6. Is it used for household purposes ?                       | 2md.<br>1905/                                  |                      | For 1940 harvest      |                     |      |
| Name of Holding County Parish                                                                                                                                                                                                                                                                                                                                                                                                                                                                                                                                                                                                                                                                                                                                                                                                                                                                                                                                                                                                                                                                                                                                                                                                                                                                                                                                                                                                                                                                                                                                                                                                                                                                                                                                                                                                                                                                                                                                                                                                                                                                                                  | Is it used for farm purposes ?                               | 1905/1195                                      | 6.531 Longtown       | Lacresoats            | ×                   |      |
|                                                                                                                                                                                                                                                                                                                                                                                                                                                                                                                                                                                                                                                                                                                                                                                                                                                                                                                                                                                                                                                                                                                                                                                                                                                                                                                                                                                                                                                                                                                                                                                                                                                                                                                                                                                                                                                                                                                                                                                                                                                                                                                                | 1. Is farm classified as A, B or C?                          |                                                |                      |                       |                     |      |
|                                                                                                                                                                                                                                                                                                                                                                                                                                                                                                                                                                                                                                                                                                                                                                                                                                                                                                                                                                                                                                                                                                                                                                                                                                                                                                                                                                                                                                                                                                                                                                                                                                                                                                                                                                                                                                                                                                                                                                                                                                                                                                                                | 2. Reasons for B or C:—                                      |                                                |                      |                       |                     |      |
| 5. Has farmer grazing rights over land not occupied by him?                                                                                                                                                                                                                                                                                                                                                                                                                                                                                                                                                                                                                                                                                                                                                                                                                                                                                                                                                                                                                                                                                                                                                                                                                                                                                                                                                                                                                                                                                                                                                                                                                                                                                                                                                                                                                                                                                                                                                                                                                                                                    | old age lack of capital porsonal failings                    |                                                |                      |                       |                     |      |
|                                                                                                                                                                                                                                                                                                                                                                                                                                                                                                                                                                                                                                                                                                                                                                                                                                                                                                                                                                                                                                                                                                                                                                                                                                                                                                                                                                                                                                                                                                                                                                                                                                                                                                                                                                                                                                                                                                                                                                                                                                                                                                                                | If personal failings, details:—                              |                                                |                      |                       |                     |      |
|                                                                                                                                                                                                                                                                                                                                                                                                                                                                                                                                                                                                                                                                                                                                                                                                                                                                                                                                                                                                                                                                                                                                                                                                                                                                                                                                                                                                                                                                                                                                                                                                                                                                                                                                                                                                                                                                                                                                                                                                                                                                                                                                | 300 at E                                                     | ,                                              |                      |                       |                     |      |
| B. CONDITIONS OF FARM.                                                                                                                                                                                                                                                                                                                                                                                                                                                                                                                                                                                                                                                                                                                                                                                                                                                                                                                                                                                                                                                                                                                                                                                                                                                                                                                                                                                                                                                                                                                                                                                                                                                                                                                                                                                                                                                                                                                                                                                                                                                                                                         |                                                              |                                                |                      |                       |                     |      |
| 1. Proportion (%) of Heavy Medium Light Peaty 450 50                                                                                                                                                                                                                                                                                                                                                                                                                                                                                                                                                                                                                                                                                                                                                                                                                                                                                                                                                                                                                                                                                                                                                                                                                                                                                                                                                                                                                                                                                                                                                                                                                                                                                                                                                                                                                                                                                                                                                                                                                                                                           |                                                              |                                                |                      |                       |                     |      |
| 2. Is farm conveniently laid out ? Yes Moderately No X                                                                                                                                                                                                                                                                                                                                                                                                                                                                                                                                                                                                                                                                                                                                                                                                                                                                                                                                                                                                                                                                                                                                                                                                                                                                                                                                                                                                                                                                                                                                                                                                                                                                                                                                                                                                                                                                                                                                                                                                                                                                         |                                                              |                                                |                      |                       |                     |      |
| No   X     No   X     No   X     No   X   No   X   No   X   No   X   No   No   X                                                                                                                                                                                                                                                                                                                                                                                                                                                                                                                                                                                                                                                                             | Good Fair Poor Bad                                           |                                                |                      |                       |                     |      |
| 4. Situation in regard to road X 5. Situation in regard to railway Y                                                                                                                                                                                                                                                                                                                                                                                                                                                                                                                                                                                                                                                                                                                                                                                                                                                                                                                                                                                                                                                                                                                                                                                                                                                                                                                                                                                                                                                                                                                                                                                                                                                                                                                                                                                                                                                                                                                                                                                                                                                           | 3. Condition of arable land X                                | 2 mol .                                        |                      | For 1941 harvest      |                     |      |
| 6. Condition of farmhouse Y  Condition of buildings X  7. Condition of farm roads X                                                                                                                                                                                                                                                                                                                                                                                                                                                                                                                                                                                                                                                                                                                                                                                                                                                                                                                                                                                                                                                                                                                                                                                                                                                                                                                                                                                                                                                                                                                                                                                                                                                                                                                                                                                                                                                                                                                                                                                                                                            | 4. Condition of pasture X                                    | 1905/                                          | 6.531 Longtown       | 2.5 acresoats & wheat | ×                   |      |
| 8. Condition of fences \( \chi \)   9. Condition of ditches \( \chi \)   10. General condition of field drainage \( \chi \)                                                                                                                                                                                                                                                                                                                                                                                                                                                                                                                                                                                                                                                                                                                                                                                                                                                                                                                                                                                                                                                                                                                                                                                                                                                                                                                                                                                                                                                                                                                                                                                                                                                                                                                                                                                                                                                                                                                                                                                                    | Adequate To some extent Not at all                           |                                                |                      |                       |                     |      |
| 11. Condition of cottages O O  12. Number of cottages within farm area O                                                                                                                                                                                                                                                                                                                                                                                                                                                                                                                                                                                                                                                                                                                                                                                                                                                                                                                                                                                                                                                                                                                                                                                                                                                                                                                                                                                                                                                                                                                                                                                                                                                                                                                                                                                                                                                                                                                                                                                                                                                       | 5. Use of fertilisers on :— arable land X                    |                                                |                      |                       |                     |      |
| Number of cottages elsowhere                                                                                                                                                                                                                                                                                                                                                                                                                                                                                                                                                                                                                                                                                                                                                                                                                                                                                                                                                                                                                                                                                                                                                                                                                                                                                                                                                                                                                                                                                                                                                                                                                                                                                                                                                                                                                                                                                                                                                                                                                                                                                                   | grass land X                                                 |                                                |                      |                       |                     |      |
| 14. Is there infestation with :— rabbits and moles X                                                                                                                                                                                                                                                                                                                                                                                                                                                                                                                                                                                                                                                                                                                                                                                                                                                                                                                                                                                                                                                                                                                                                                                                                                                                                                                                                                                                                                                                                                                                                                                                                                                                                                                                                                                                                                                                                                                                                                                                                                                                           | Field information recorded by                                |                                                |                      |                       |                     |      |
| rats and mice                                                                                                                                                                                                                                                                                                                                                                                                                                                                                                                                                                                                                                                                                                                                                                                                                                                                                                                                                                                                                                                                                                                                                                                                                                                                                                                                                                                                                                                                                                                                                                                                                                                                                                                                                                                                                                                                                                                                                                                                                                                                                                                  | B. G. H.                                                     |                                                |                      |                       |                     |      |
| insect pests                                                                                                                                                                                                                                                                                                                                                                                                                                                                                                                                                                                                                                                                                                                                                                                                                                                                                                                                                                                                                                                                                                                                                                                                                                                                                                                                                                                                                                                                                                                                                                                                                                                                                                                                                                                                                                                                                                                                                                                                                                                                                                                   | Date of recording 30/1/42.  This primary record completed by | *                                              |                      |                       |                     |      |
|                                                                                                                                                                                                                                                                                                                                                                                                                                                                                                                                                                                                                                                                                                                                                                                                                                                                                                                                                                                                                                                                                                                                                                                                                                                                                                                                                                                                                                                                                                                                                                                                                                                                                                                                                                                                                                                                                                                                                                                                                                                                                                                                | L.M.M.                                                       |                                                |                      |                       |                     |      |
| 16. Are there derelict fields ? Yes X                                                                                                                                                                                                                                                                                                                                                                                                                                                                                                                                                                                                                                                                                                                                                                                                                                                                                                                                                                                                                                                                                                                                                                                                                                                                                                                                                                                                                                                                                                                                                                                                                                                                                                                                                                                                                                                                                                                                                                                                                                                                                          | Date 10/2/42.                                                |                                                |                      |                       |                     |      |