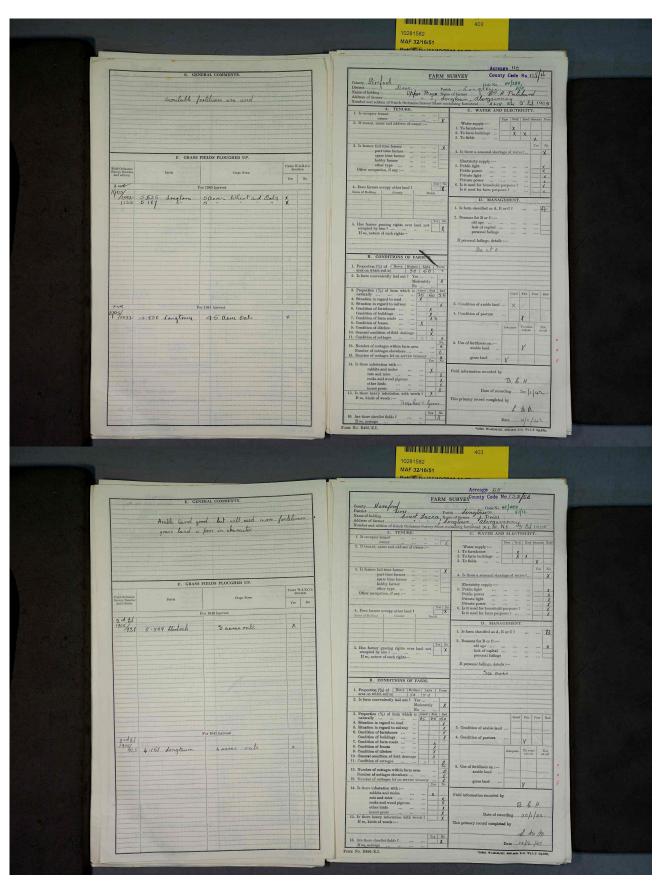

Each part of the survey for a given farm bears that farm's unique code. This comprises an abbreviation of the county name, the district, the parish number, and the individual farm number: for example HF/288 for the Herefordshire district of Dore and 51/1 for the parish of Longtown (51) and the individual farm number 1 for Middle Ponthendre Farm. The grid square reference from the Ordnance Survey is also given for each farm; XLIII SE from the 1905 Second Edition in the case of Middle Ponthendre.

The National Farm Survey consists of two distinct components; the primary farm survey and the 1941 Agricultural Returns. The photographs below are of the primary farm survey documents, designated as Part 1 of the National Survey.

#### **Observations:**

Note that because of the way the records are presented in the original archive each series of photographs in the PDF download documents commences with a single page showing the identity of the first farm; all the following photographs are double pages with the first showing data for the farm identified on the <u>previous</u> page and the second beginning the entry for the <u>next</u> farm. Care is needed when using these records to be sure that the right data is associated with the right property.