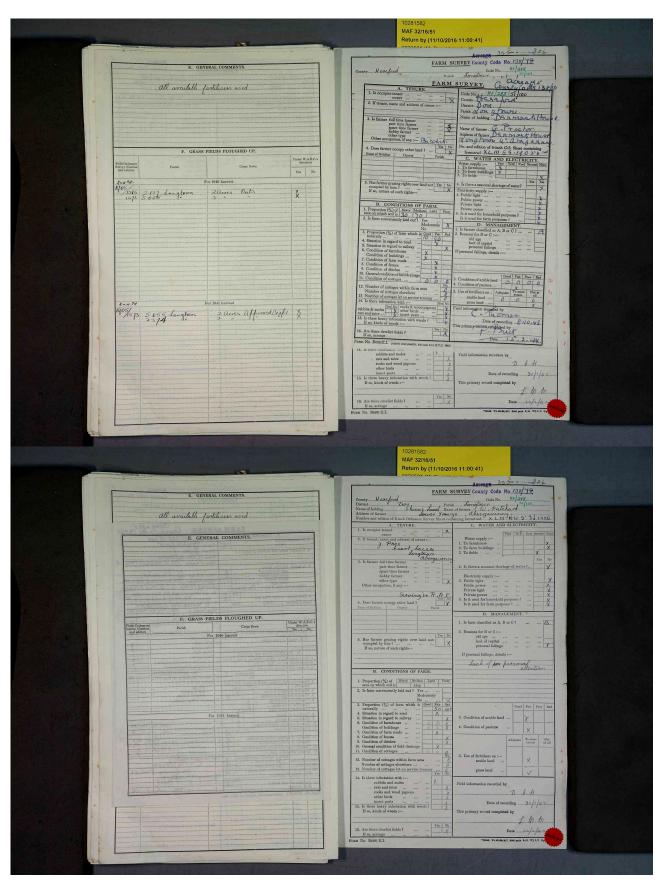

# The History of Ewyas Lacy Document Record

**Document Record** 

|                                                                                                                                                                                                                                                                                                                                                                                                                                                                                                                                                                                                                                                                                                                                                                                                                                                                                                                                                                                                                                                                                                                                                                                                                                                                                                                                                                                                                                                                                                                                                                                                                                                                                                                                                                                                                                                                                                                                                                                                                                                                                                                                | Acreage 39.5                                                 |                                                |                      |                       |                     |      |
|--------------------------------------------------------------------------------------------------------------------------------------------------------------------------------------------------------------------------------------------------------------------------------------------------------------------------------------------------------------------------------------------------------------------------------------------------------------------------------------------------------------------------------------------------------------------------------------------------------------------------------------------------------------------------------------------------------------------------------------------------------------------------------------------------------------------------------------------------------------------------------------------------------------------------------------------------------------------------------------------------------------------------------------------------------------------------------------------------------------------------------------------------------------------------------------------------------------------------------------------------------------------------------------------------------------------------------------------------------------------------------------------------------------------------------------------------------------------------------------------------------------------------------------------------------------------------------------------------------------------------------------------------------------------------------------------------------------------------------------------------------------------------------------------------------------------------------------------------------------------------------------------------------------------------------------------------------------------------------------------------------------------------------------------------------------------------------------------------------------------------------|--------------------------------------------------------------|------------------------------------------------|----------------------|-----------------------|---------------------|------|
| FARM SURVEY County Code No. 13845                                                                                                                                                                                                                                                                                                                                                                                                                                                                                                                                                                                                                                                                                                                                                                                                                                                                                                                                                                                                                                                                                                                                                                                                                                                                                                                                                                                                                                                                                                                                                                                                                                                                                                                                                                                                                                                                                                                                                                                                                                                                                              |                                                              |                                                | E. GENERAL COMMENTS. |                       |                     |      |
| County Hereford  County Hereford  District  Name of holding  Jessel County Alexandra A Proctor  Name of farmer  Name of tarmer  Name of tarmer |                                                              | available fortilesers all wood.                |                      |                       |                     |      |
| Number and edition of 6-inch Ordnance Survey Sheet conts A. TENURE.                                                                                                                                                                                                                                                                                                                                                                                                                                                                                                                                                                                                                                                                                                                                                                                                                                                                                                                                                                                                                                                                                                                                                                                                                                                                                                                                                                                                                                                                                                                                                                                                                                                                                                                                                                                                                                                                                                                                                                                                                                                            | C. WATER AND ELECTRICITY.                                    |                                                |                      |                       |                     |      |
| 1. Is occupier tenant                                                                                                                                                                                                                                                                                                                                                                                                                                                                                                                                                                                                                                                                                                                                                                                                                                                                                                                                                                                                                                                                                                                                                                                                                                                                                                                                                                                                                                                                                                                                                                                                                                                                                                                                                                                                                                                                                                                                                                                                                                                                                                          | Water supply :                                               |                                                |                      |                       |                     |      |
| 3. Is farmer full time farmer                                                                                                                                                                                                                                                                                                                                                                                                                                                                                                                                                                                                                                                                                                                                                                                                                                                                                                                                                                                                                                                                                                                                                                                                                                                                                                                                                                                                                                                                                                                                                                                                                                                                                                                                                                                                                                                                                                                                                                                                                                                                                                  | 4. Is there a seasonal shortage of water ?                   | er1 X F. GRASS FIELDS PLOUGHED UP.             |                      |                       |                     |      |
| spare time farmer hobby farmer                                                                                                                                                                                                                                                                                                                                                                                                                                                                                                                                                                                                                                                                                                                                                                                                                                                                                                                                                                                                                                                                                                                                                                                                                                                                                                                                                                                                                                                                                                                                                                                                                                                                                                                                                                                                                                                                                                                                                                                                                                                                                                 | Electricity supply:                                          |                                                |                      |                       |                     |      |
| Other occupation, if any :- Publicain.                                                                                                                                                                                                                                                                                                                                                                                                                                                                                                                                                                                                                                                                                                                                                                                                                                                                                                                                                                                                                                                                                                                                                                                                                                                                                                                                                                                                                                                                                                                                                                                                                                                                                                                                                                                                                                                                                                                                                                                                                                                                                         | 5. Public light                                              | Field Ordnance<br>Survey Number<br>and edition | Parish               | Crops Sown            | Under<br>dir<br>Yes | W.A. |
| 4. Does farmer occupy other land ?                                                                                                                                                                                                                                                                                                                                                                                                                                                                                                                                                                                                                                                                                                                                                                                                                                                                                                                                                                                                                                                                                                                                                                                                                                                                                                                                                                                                                                                                                                                                                                                                                                                                                                                                                                                                                                                                                                                                                                                                                                                                                             | 6. Is it used for household purposes ?                       | 2md.<br>1905/                                  |                      | For 1940 harvest      |                     |      |
| Name of Holding County Parish                                                                                                                                                                                                                                                                                                                                                                                                                                                                                                                                                                                                                                                                                                                                                                                                                                                                                                                                                                                                                                                                                                                                                                                                                                                                                                                                                                                                                                                                                                                                                                                                                                                                                                                                                                                                                                                                                                                                                                                                                                                                                                  | Is it used for farm purposes ?                               | 1905/1195                                      | 6.531 Longtown       | Lacresoats            | ×                   |      |
|                                                                                                                                                                                                                                                                                                                                                                                                                                                                                                                                                                                                                                                                                                                                                                                                                                                                                                                                                                                                                                                                                                                                                                                                                                                                                                                                                                                                                                                                                                                                                                                                                                                                                                                                                                                                                                                                                                                                                                                                                                                                                                                                | 1. Is farm classified as A, B or C?                          |                                                |                      |                       |                     |      |
|                                                                                                                                                                                                                                                                                                                                                                                                                                                                                                                                                                                                                                                                                                                                                                                                                                                                                                                                                                                                                                                                                                                                                                                                                                                                                                                                                                                                                                                                                                                                                                                                                                                                                                                                                                                                                                                                                                                                                                                                                                                                                                                                | 2. Reasons for B or C:—                                      |                                                |                      |                       |                     |      |
| 5. Has farmer grazing rights over land not occupied by him?                                                                                                                                                                                                                                                                                                                                                                                                                                                                                                                                                                                                                                                                                                                                                                                                                                                                                                                                                                                                                                                                                                                                                                                                                                                                                                                                                                                                                                                                                                                                                                                                                                                                                                                                                                                                                                                                                                                                                                                                                                                                    | old age lack of capital porsonal failings                    |                                                |                      |                       |                     |      |
|                                                                                                                                                                                                                                                                                                                                                                                                                                                                                                                                                                                                                                                                                                                                                                                                                                                                                                                                                                                                                                                                                                                                                                                                                                                                                                                                                                                                                                                                                                                                                                                                                                                                                                                                                                                                                                                                                                                                                                                                                                                                                                                                | If personal failings, details:—                              |                                                |                      |                       |                     |      |
|                                                                                                                                                                                                                                                                                                                                                                                                                                                                                                                                                                                                                                                                                                                                                                                                                                                                                                                                                                                                                                                                                                                                                                                                                                                                                                                                                                                                                                                                                                                                                                                                                                                                                                                                                                                                                                                                                                                                                                                                                                                                                                                                | 300 at E                                                     | ,                                              |                      |                       |                     |      |
| B. CONDITIONS OF FARM.                                                                                                                                                                                                                                                                                                                                                                                                                                                                                                                                                                                                                                                                                                                                                                                                                                                                                                                                                                                                                                                                                                                                                                                                                                                                                                                                                                                                                                                                                                                                                                                                                                                                                                                                                                                                                                                                                                                                                                                                                                                                                                         |                                                              |                                                |                      |                       |                     |      |
| 1. Proportion (%) of Heavy Medium Light Peaty 450 50                                                                                                                                                                                                                                                                                                                                                                                                                                                                                                                                                                                                                                                                                                                                                                                                                                                                                                                                                                                                                                                                                                                                                                                                                                                                                                                                                                                                                                                                                                                                                                                                                                                                                                                                                                                                                                                                                                                                                                                                                                                                           |                                                              |                                                |                      |                       |                     |      |
| 2. Is farm conveniently laid out ? Yes Moderately No X                                                                                                                                                                                                                                                                                                                                                                                                                                                                                                                                                                                                                                                                                                                                                                                                                                                                                                                                                                                                                                                                                                                                                                                                                                                                                                                                                                                                                                                                                                                                                                                                                                                                                                                                                                                                                                                                                                                                                                                                                                                                         |                                                              |                                                |                      |                       |                     |      |
| No   X     No   X     No   X     No   X   No   X   No   X   No   X   No   No   X                                                                                                                                                                                                                                                                                                                                                                                                                                                                                                                                                                                                                                                                             | Good Fair Poor Bad                                           |                                                |                      |                       |                     |      |
| 4. Situation in regard to road X 5. Situation in regard to railway Y                                                                                                                                                                                                                                                                                                                                                                                                                                                                                                                                                                                                                                                                                                                                                                                                                                                                                                                                                                                                                                                                                                                                                                                                                                                                                                                                                                                                                                                                                                                                                                                                                                                                                                                                                                                                                                                                                                                                                                                                                                                           | 3. Condition of arable land X                                | 2 mol .                                        |                      | For 1941 harvest      |                     |      |
| 6. Condition of farmhouse Y  Condition of buildings X  7. Condition of farm roads X                                                                                                                                                                                                                                                                                                                                                                                                                                                                                                                                                                                                                                                                                                                                                                                                                                                                                                                                                                                                                                                                                                                                                                                                                                                                                                                                                                                                                                                                                                                                                                                                                                                                                                                                                                                                                                                                                                                                                                                                                                            | 4. Condition of pasture X                                    | 1905/                                          | 6.531 Longtown       | 2.5 acresoats & wheat | ×                   |      |
| 8. Condition of fences \( \chi \)   9. Condition of ditches \( \chi \)   10. General condition of field drainage \( \chi \)                                                                                                                                                                                                                                                                                                                                                                                                                                                                                                                                                                                                                                                                                                                                                                                                                                                                                                                                                                                                                                                                                                                                                                                                                                                                                                                                                                                                                                                                                                                                                                                                                                                                                                                                                                                                                                                                                                                                                                                                    | Adequate To some extent Not at all                           |                                                |                      |                       |                     |      |
| 11. Condition of cottages O O  12. Number of cottages within farm area O                                                                                                                                                                                                                                                                                                                                                                                                                                                                                                                                                                                                                                                                                                                                                                                                                                                                                                                                                                                                                                                                                                                                                                                                                                                                                                                                                                                                                                                                                                                                                                                                                                                                                                                                                                                                                                                                                                                                                                                                                                                       | 5. Use of fertilisers on :— arable land X                    |                                                |                      |                       |                     |      |
| Number of cottages elsowhere                                                                                                                                                                                                                                                                                                                                                                                                                                                                                                                                                                                                                                                                                                                                                                                                                                                                                                                                                                                                                                                                                                                                                                                                                                                                                                                                                                                                                                                                                                                                                                                                                                                                                                                                                                                                                                                                                                                                                                                                                                                                                                   | grass land X                                                 |                                                |                      |                       |                     |      |
| 14. Is there infestation with :— rabbits and moles X                                                                                                                                                                                                                                                                                                                                                                                                                                                                                                                                                                                                                                                                                                                                                                                                                                                                                                                                                                                                                                                                                                                                                                                                                                                                                                                                                                                                                                                                                                                                                                                                                                                                                                                                                                                                                                                                                                                                                                                                                                                                           | Field information recorded by                                |                                                |                      |                       |                     |      |
| rats and mice                                                                                                                                                                                                                                                                                                                                                                                                                                                                                                                                                                                                                                                                                                                                                                                                                                                                                                                                                                                                                                                                                                                                                                                                                                                                                                                                                                                                                                                                                                                                                                                                                                                                                                                                                                                                                                                                                                                                                                                                                                                                                                                  | B. G. H.                                                     |                                                |                      |                       |                     |      |
| insect pests                                                                                                                                                                                                                                                                                                                                                                                                                                                                                                                                                                                                                                                                                                                                                                                                                                                                                                                                                                                                                                                                                                                                                                                                                                                                                                                                                                                                                                                                                                                                                                                                                                                                                                                                                                                                                                                                                                                                                                                                                                                                                                                   | Date of recording 30/1/42.  This primary record completed by | *                                              |                      |                       |                     |      |
|                                                                                                                                                                                                                                                                                                                                                                                                                                                                                                                                                                                                                                                                                                                                                                                                                                                                                                                                                                                                                                                                                                                                                                                                                                                                                                                                                                                                                                                                                                                                                                                                                                                                                                                                                                                                                                                                                                                                                                                                                                                                                                                                | L.M.M.                                                       |                                                |                      |                       |                     |      |
| 16. Are there derelict fields ? Yes X                                                                                                                                                                                                                                                                                                                                                                                                                                                                                                                                                                                                                                                                                                                                                                                                                                                                                                                                                                                                                                                                                                                                                                                                                                                                                                                                                                                                                                                                                                                                                                                                                                                                                                                                                                                                                                                                                                                                                                                                                                                                                          | Date 10/2/42.                                                |                                                |                      |                       |                     |      |