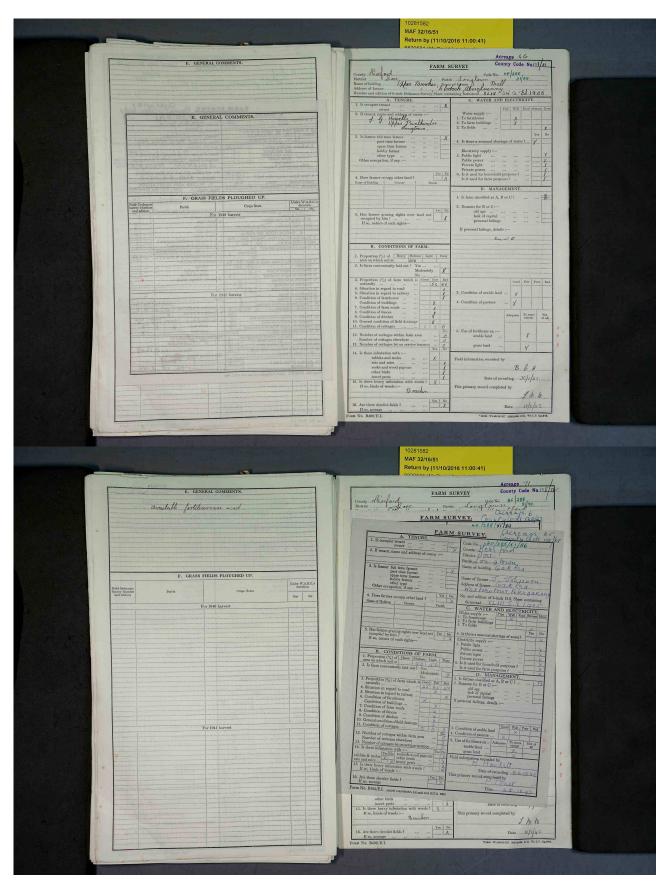

Each part of the survey for a given farm bears that farm's unique code. This comprises an abbreviation of the county name, the district, the parish number, and the individual farm number: for example HF/288 for the Herefordshire district of Dore and 51/1 for the parish of Longtown (51) and the individual farm number 1 for Middle Ponthendre Farm. The grid square reference from the Ordnance Survey is also given for each farm; XLIII SE from the 1905 Second Edition in the case of Middle Ponthendre.

The National Farm Survey consists of two distinct components; the primary farm survey and the 1941 Agricultural Returns. The photographs below are of the primary farm survey documents, designated as Part 1 of the National Survey.

#### **Observations:**

Note that because of the way the records are presented in the original archive each series of photographs in the PDF download documents commences with a single page showing the identity of the first farm; all the following photographs are double pages with the first showing data for the farm identified on the <u>previous</u> page and the second beginning the entry for the <u>next</u> farm. Care is needed when using these records to be sure that the right data is associated with the right property.