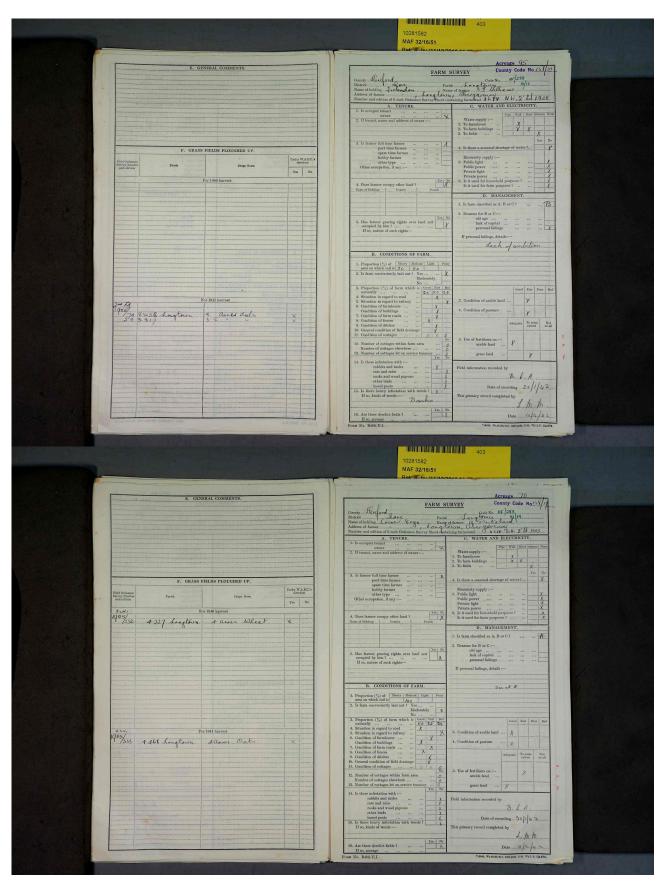

Each part of the survey for a given farm bears that farm's unique code. This comprises an abbreviation of the county name, the district, the parish number, and the individual farm number: for example HF/288 for the Herefordshire district of Dore and 51/1 for the parish of Longtown (51) and the individual farm number 1 for Middle Ponthendre Farm. The grid square reference from the Ordnance Survey is also given for each farm; XLIII SE from the 1905 Second Edition in the case of Middle Ponthendre.

The National Farm Survey consists of two distinct components; the primary farm survey and the 1941 Agricultural Returns. The photographs below are of the primary farm survey documents, designated as Part 1 of the National Survey.

# The History of Ewyas Lacy Document Record

**Document Record** 

|                                                                                                                                                                                                                                                                                                                                                                                                                                                                                                                                                                                                                                                                                                                                                                                                                                                                                                                                                                                                                                                                                                                                                                                                                                                                                                                                                                                                                                                                                                                                                                                                                                                                                                                                                                                                                                                                                                                                                                                                                                                                                                                                | Acreage 39.5                                                 |                                                |                      |                       |                     |      |
|--------------------------------------------------------------------------------------------------------------------------------------------------------------------------------------------------------------------------------------------------------------------------------------------------------------------------------------------------------------------------------------------------------------------------------------------------------------------------------------------------------------------------------------------------------------------------------------------------------------------------------------------------------------------------------------------------------------------------------------------------------------------------------------------------------------------------------------------------------------------------------------------------------------------------------------------------------------------------------------------------------------------------------------------------------------------------------------------------------------------------------------------------------------------------------------------------------------------------------------------------------------------------------------------------------------------------------------------------------------------------------------------------------------------------------------------------------------------------------------------------------------------------------------------------------------------------------------------------------------------------------------------------------------------------------------------------------------------------------------------------------------------------------------------------------------------------------------------------------------------------------------------------------------------------------------------------------------------------------------------------------------------------------------------------------------------------------------------------------------------------------|--------------------------------------------------------------|------------------------------------------------|----------------------|-----------------------|---------------------|------|
| FARM SURVEY County Code No. 13845                                                                                                                                                                                                                                                                                                                                                                                                                                                                                                                                                                                                                                                                                                                                                                                                                                                                                                                                                                                                                                                                                                                                                                                                                                                                                                                                                                                                                                                                                                                                                                                                                                                                                                                                                                                                                                                                                                                                                                                                                                                                                              |                                                              |                                                | E. GENERAL COMMENTS. |                       |                     |      |
| County Hereford  County Hereford  District  Name of holding  Jessel County Alexandra A Proctor  Name of farmer  Name of tarmer  Name of tarmer |                                                              | available fortilesers all wood.                |                      |                       |                     |      |
| Number and edition of 6-inch Ordnance Survey Sheet conts A. TENURE.                                                                                                                                                                                                                                                                                                                                                                                                                                                                                                                                                                                                                                                                                                                                                                                                                                                                                                                                                                                                                                                                                                                                                                                                                                                                                                                                                                                                                                                                                                                                                                                                                                                                                                                                                                                                                                                                                                                                                                                                                                                            | C. WATER AND ELECTRICITY.                                    |                                                |                      |                       |                     |      |
| 1. Is occupier tenant                                                                                                                                                                                                                                                                                                                                                                                                                                                                                                                                                                                                                                                                                                                                                                                                                                                                                                                                                                                                                                                                                                                                                                                                                                                                                                                                                                                                                                                                                                                                                                                                                                                                                                                                                                                                                                                                                                                                                                                                                                                                                                          | Water supply :                                               |                                                |                      |                       |                     |      |
| 3. Is farmer full time farmer                                                                                                                                                                                                                                                                                                                                                                                                                                                                                                                                                                                                                                                                                                                                                                                                                                                                                                                                                                                                                                                                                                                                                                                                                                                                                                                                                                                                                                                                                                                                                                                                                                                                                                                                                                                                                                                                                                                                                                                                                                                                                                  | 4. Is there a seasonal shortage of water ?                   | er1 X F. GRASS FIELDS PLOUGHED UP.             |                      |                       |                     |      |
| spare time farmer hobby farmer                                                                                                                                                                                                                                                                                                                                                                                                                                                                                                                                                                                                                                                                                                                                                                                                                                                                                                                                                                                                                                                                                                                                                                                                                                                                                                                                                                                                                                                                                                                                                                                                                                                                                                                                                                                                                                                                                                                                                                                                                                                                                                 | Electricity supply:                                          |                                                |                      |                       |                     |      |
| Other occupation, if any :- Publicain.                                                                                                                                                                                                                                                                                                                                                                                                                                                                                                                                                                                                                                                                                                                                                                                                                                                                                                                                                                                                                                                                                                                                                                                                                                                                                                                                                                                                                                                                                                                                                                                                                                                                                                                                                                                                                                                                                                                                                                                                                                                                                         | 5. Public light                                              | Field Ordnance<br>Survey Number<br>and edition | Parish               | Crops Sown            | Under<br>dir<br>Yes | W.A. |
| 4. Does farmer occupy other land ?                                                                                                                                                                                                                                                                                                                                                                                                                                                                                                                                                                                                                                                                                                                                                                                                                                                                                                                                                                                                                                                                                                                                                                                                                                                                                                                                                                                                                                                                                                                                                                                                                                                                                                                                                                                                                                                                                                                                                                                                                                                                                             | 6. Is it used for household purposes ?                       | 2md.<br>1905/                                  |                      | For 1940 harvest      |                     |      |
| Name of Holding County Parish                                                                                                                                                                                                                                                                                                                                                                                                                                                                                                                                                                                                                                                                                                                                                                                                                                                                                                                                                                                                                                                                                                                                                                                                                                                                                                                                                                                                                                                                                                                                                                                                                                                                                                                                                                                                                                                                                                                                                                                                                                                                                                  | Is it used for farm purposes ?                               | 1905/1195                                      | 6.531 Longtown       | Lacresoats            | ×                   |      |
|                                                                                                                                                                                                                                                                                                                                                                                                                                                                                                                                                                                                                                                                                                                                                                                                                                                                                                                                                                                                                                                                                                                                                                                                                                                                                                                                                                                                                                                                                                                                                                                                                                                                                                                                                                                                                                                                                                                                                                                                                                                                                                                                | 1. Is farm classified as A, B or C?                          |                                                |                      |                       |                     |      |
|                                                                                                                                                                                                                                                                                                                                                                                                                                                                                                                                                                                                                                                                                                                                                                                                                                                                                                                                                                                                                                                                                                                                                                                                                                                                                                                                                                                                                                                                                                                                                                                                                                                                                                                                                                                                                                                                                                                                                                                                                                                                                                                                | 2. Reasons for B or C:—                                      |                                                |                      |                       |                     |      |
| 5. Has farmer grazing rights over land not occupied by him?                                                                                                                                                                                                                                                                                                                                                                                                                                                                                                                                                                                                                                                                                                                                                                                                                                                                                                                                                                                                                                                                                                                                                                                                                                                                                                                                                                                                                                                                                                                                                                                                                                                                                                                                                                                                                                                                                                                                                                                                                                                                    | old age lack of capital porsonal failings                    |                                                |                      |                       |                     |      |
|                                                                                                                                                                                                                                                                                                                                                                                                                                                                                                                                                                                                                                                                                                                                                                                                                                                                                                                                                                                                                                                                                                                                                                                                                                                                                                                                                                                                                                                                                                                                                                                                                                                                                                                                                                                                                                                                                                                                                                                                                                                                                                                                | If personal failings, details:—                              |                                                |                      |                       |                     |      |
|                                                                                                                                                                                                                                                                                                                                                                                                                                                                                                                                                                                                                                                                                                                                                                                                                                                                                                                                                                                                                                                                                                                                                                                                                                                                                                                                                                                                                                                                                                                                                                                                                                                                                                                                                                                                                                                                                                                                                                                                                                                                                                                                | 300 at E                                                     | ,                                              |                      |                       |                     |      |
| B. CONDITIONS OF FARM.                                                                                                                                                                                                                                                                                                                                                                                                                                                                                                                                                                                                                                                                                                                                                                                                                                                                                                                                                                                                                                                                                                                                                                                                                                                                                                                                                                                                                                                                                                                                                                                                                                                                                                                                                                                                                                                                                                                                                                                                                                                                                                         |                                                              |                                                |                      |                       |                     |      |
| 1. Proportion (%) of Heavy Medium Light Peaty 450 50                                                                                                                                                                                                                                                                                                                                                                                                                                                                                                                                                                                                                                                                                                                                                                                                                                                                                                                                                                                                                                                                                                                                                                                                                                                                                                                                                                                                                                                                                                                                                                                                                                                                                                                                                                                                                                                                                                                                                                                                                                                                           |                                                              |                                                |                      |                       |                     |      |
| 2. Is farm conveniently laid out ? Yes Moderately No X                                                                                                                                                                                                                                                                                                                                                                                                                                                                                                                                                                                                                                                                                                                                                                                                                                                                                                                                                                                                                                                                                                                                                                                                                                                                                                                                                                                                                                                                                                                                                                                                                                                                                                                                                                                                                                                                                                                                                                                                                                                                         |                                                              |                                                |                      |                       |                     |      |
| No   X     No   X     No   X     No   X   No   X   No   X   No   X   No   No   X                                                                                                                                                                                                                                                                                                                                                                                                                                                                                                                                                                                                                                                                             | Good Fair Poor Bad                                           |                                                |                      |                       |                     |      |
| 4. Situation in regard to road X 5. Situation in regard to railway Y                                                                                                                                                                                                                                                                                                                                                                                                                                                                                                                                                                                                                                                                                                                                                                                                                                                                                                                                                                                                                                                                                                                                                                                                                                                                                                                                                                                                                                                                                                                                                                                                                                                                                                                                                                                                                                                                                                                                                                                                                                                           | 3. Condition of arable land X                                | 2 mol .                                        |                      | For 1941 harvest      |                     |      |
| 6. Condition of farmhouse Y  Condition of buildings X  7. Condition of farm roads X                                                                                                                                                                                                                                                                                                                                                                                                                                                                                                                                                                                                                                                                                                                                                                                                                                                                                                                                                                                                                                                                                                                                                                                                                                                                                                                                                                                                                                                                                                                                                                                                                                                                                                                                                                                                                                                                                                                                                                                                                                            | 4. Condition of pasture X                                    | 1905/                                          | 6.531 Longtown       | 2.5 acresoats & wheat | ×                   |      |
| 8. Condition of fences \( \chi \)   9. Condition of ditches \( \chi \)   10. General condition of field drainage \( \chi \)                                                                                                                                                                                                                                                                                                                                                                                                                                                                                                                                                                                                                                                                                                                                                                                                                                                                                                                                                                                                                                                                                                                                                                                                                                                                                                                                                                                                                                                                                                                                                                                                                                                                                                                                                                                                                                                                                                                                                                                                    | Adequate To some extent Not at all                           |                                                |                      |                       |                     |      |
| 11. Condition of cottages O O  12. Number of cottages within farm area O                                                                                                                                                                                                                                                                                                                                                                                                                                                                                                                                                                                                                                                                                                                                                                                                                                                                                                                                                                                                                                                                                                                                                                                                                                                                                                                                                                                                                                                                                                                                                                                                                                                                                                                                                                                                                                                                                                                                                                                                                                                       | 5. Use of fertilisers on :— arable land X                    |                                                |                      |                       |                     |      |
| Number of cottages elsowhere                                                                                                                                                                                                                                                                                                                                                                                                                                                                                                                                                                                                                                                                                                                                                                                                                                                                                                                                                                                                                                                                                                                                                                                                                                                                                                                                                                                                                                                                                                                                                                                                                                                                                                                                                                                                                                                                                                                                                                                                                                                                                                   | grass land X                                                 |                                                |                      |                       |                     |      |
| 14. Is there infestation with :— rabbits and moles X                                                                                                                                                                                                                                                                                                                                                                                                                                                                                                                                                                                                                                                                                                                                                                                                                                                                                                                                                                                                                                                                                                                                                                                                                                                                                                                                                                                                                                                                                                                                                                                                                                                                                                                                                                                                                                                                                                                                                                                                                                                                           | Field information recorded by                                |                                                |                      |                       |                     |      |
| rats and mice                                                                                                                                                                                                                                                                                                                                                                                                                                                                                                                                                                                                                                                                                                                                                                                                                                                                                                                                                                                                                                                                                                                                                                                                                                                                                                                                                                                                                                                                                                                                                                                                                                                                                                                                                                                                                                                                                                                                                                                                                                                                                                                  | B. G. H.                                                     |                                                |                      |                       |                     |      |
| insect pests                                                                                                                                                                                                                                                                                                                                                                                                                                                                                                                                                                                                                                                                                                                                                                                                                                                                                                                                                                                                                                                                                                                                                                                                                                                                                                                                                                                                                                                                                                                                                                                                                                                                                                                                                                                                                                                                                                                                                                                                                                                                                                                   | Date of recording 30/1/42.  This primary record completed by | *                                              |                      |                       |                     |      |
|                                                                                                                                                                                                                                                                                                                                                                                                                                                                                                                                                                                                                                                                                                                                                                                                                                                                                                                                                                                                                                                                                                                                                                                                                                                                                                                                                                                                                                                                                                                                                                                                                                                                                                                                                                                                                                                                                                                                                                                                                                                                                                                                | L.M.M.                                                       |                                                |                      |                       |                     |      |
| 16. Are there derelict fields ? Yes X                                                                                                                                                                                                                                                                                                                                                                                                                                                                                                                                                                                                                                                                                                                                                                                                                                                                                                                                                                                                                                                                                                                                                                                                                                                                                                                                                                                                                                                                                                                                                                                                                                                                                                                                                                                                                                                                                                                                                                                                                                                                                          | Date 10/2/42.                                                |                                                |                      |                       |                     |      |