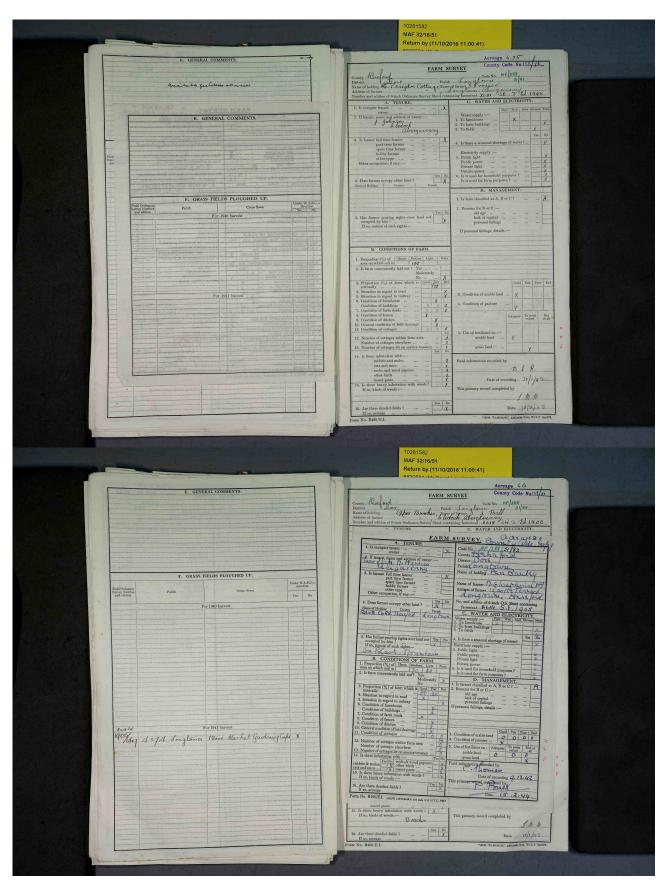

Each part of the survey for a given farm bears that farm's unique code. This comprises an abbreviation of the county name, the district, the parish number, and the individual farm number: for example HF/288 for the Herefordshire district of Dore and 51/1 for the parish of Longtown (51) and the individual farm number 1 for Middle Ponthendre Farm. The grid square reference from the Ordnance Survey is also given for each farm; XLIII SE from the 1905 Second Edition in the case of Middle Ponthendre.

The National Farm Survey consists of two distinct components; the primary farm survey and the 1941 Agricultural Returns. The photographs below are of the primary farm survey documents, designated as Part 1 of the National Survey.

#### **Observations:**

Note that because of the way the records are presented in the original archive each series of photographs in the PDF download documents commences with a single page showing the identity of the first farm; all the following photographs are double pages with the first showing data for the farm identified on the <u>previous</u> page and the second beginning the entry for the <u>next</u> farm. Care is needed when using these records to be sure that the right data is associated with the right property.