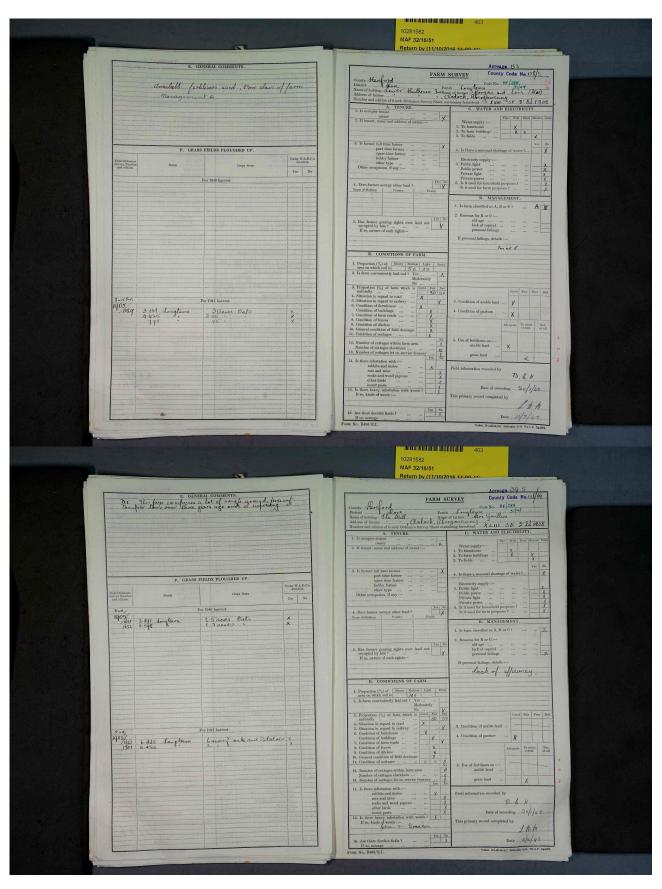

Every farm and holding of five acres and more was surveyed, including those of market gardeners, horticulturists, and poultry-keepers. A set of forms for every farm, completed by farmers and farm inspectors was produced and make up the National Archive record series MAF 32

Each part of the survey for a given farm bears that farm's unique code. This comprises an abbreviation of the county name, the district, the parish number, and the individual farm number: for example HF/288 for the Herefordshire district of Dore and 51/1 for the parish of Longtown (51) and the individual farm number 1 for Middle Ponthendre Farm. The grid square reference from the Ordnance Survey is also given for each farm; XLIII SE from the 1905 Second Edition in the case of Middle Ponthendre.

The National Farm Survey consists of two distinct components; the primary farm survey and the 1941 Agricultural Returns. The photographs below are of the primary farm survey documents, designated as Part 1 of the National Survey.

#### **Observations:**

Note that because of the way the records are presented in the original archive each series of photographs in the PDF download documents commences with a single page showing the identity of the first farm; all the following photographs are double pages with the first showing data for the farm identified on the <u>previous</u> page and the second beginning the entry for the <u>next</u> farm. Care is needed when using these records to be sure that the right data is associated with the right property.