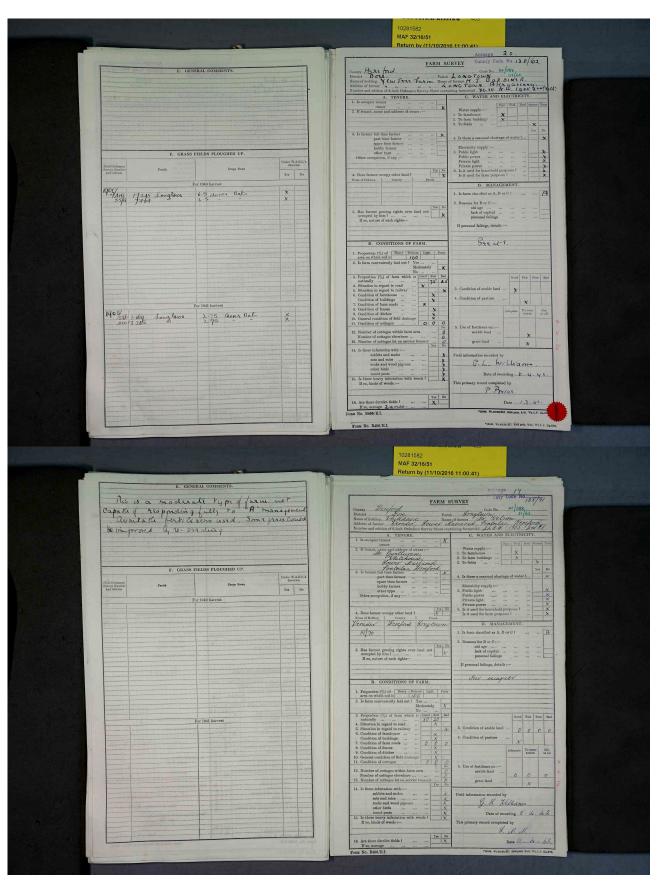

# The History of Ewyas Lacy Document Record

**Document Record** 

|                                                                                                                                                                                                                                                                                                                                                                                                                                                                                                                                                                                                                                                                                                                                                                                                                                                                                                                                                                                                                                                                                                                                                                                                                                                                                                                                                                                                                                                                                                                                                                                                                                                                                                                                                                                                                                                                                                                                                                                                                                                                                                                                | Acreage 39.5                                                 |                                                |                      |                       |                     |      |
|--------------------------------------------------------------------------------------------------------------------------------------------------------------------------------------------------------------------------------------------------------------------------------------------------------------------------------------------------------------------------------------------------------------------------------------------------------------------------------------------------------------------------------------------------------------------------------------------------------------------------------------------------------------------------------------------------------------------------------------------------------------------------------------------------------------------------------------------------------------------------------------------------------------------------------------------------------------------------------------------------------------------------------------------------------------------------------------------------------------------------------------------------------------------------------------------------------------------------------------------------------------------------------------------------------------------------------------------------------------------------------------------------------------------------------------------------------------------------------------------------------------------------------------------------------------------------------------------------------------------------------------------------------------------------------------------------------------------------------------------------------------------------------------------------------------------------------------------------------------------------------------------------------------------------------------------------------------------------------------------------------------------------------------------------------------------------------------------------------------------------------|--------------------------------------------------------------|------------------------------------------------|----------------------|-----------------------|---------------------|------|
| FARM SURVEY County Code No. 13845                                                                                                                                                                                                                                                                                                                                                                                                                                                                                                                                                                                                                                                                                                                                                                                                                                                                                                                                                                                                                                                                                                                                                                                                                                                                                                                                                                                                                                                                                                                                                                                                                                                                                                                                                                                                                                                                                                                                                                                                                                                                                              |                                                              |                                                | E. GENERAL COMMENTS. |                       |                     |      |
| County Hereford  County Hereford  District  Name of holding  Jessel County Alexandra A Proctor  Name of farmer  Name of tarmer  Name of tarmer |                                                              | available fortilesers all wood.                |                      |                       |                     |      |
| Number and edition of 6-inch Ordnance Survey Sheet conts A. TENURE.                                                                                                                                                                                                                                                                                                                                                                                                                                                                                                                                                                                                                                                                                                                                                                                                                                                                                                                                                                                                                                                                                                                                                                                                                                                                                                                                                                                                                                                                                                                                                                                                                                                                                                                                                                                                                                                                                                                                                                                                                                                            | C. WATER AND ELECTRICITY.                                    |                                                |                      |                       |                     |      |
| 1. Is occupier tenant                                                                                                                                                                                                                                                                                                                                                                                                                                                                                                                                                                                                                                                                                                                                                                                                                                                                                                                                                                                                                                                                                                                                                                                                                                                                                                                                                                                                                                                                                                                                                                                                                                                                                                                                                                                                                                                                                                                                                                                                                                                                                                          | Water supply :                                               |                                                |                      |                       |                     |      |
| 3. Is farmer full time farmer                                                                                                                                                                                                                                                                                                                                                                                                                                                                                                                                                                                                                                                                                                                                                                                                                                                                                                                                                                                                                                                                                                                                                                                                                                                                                                                                                                                                                                                                                                                                                                                                                                                                                                                                                                                                                                                                                                                                                                                                                                                                                                  | 4. Is there a seasonal shortage of water ?                   | er1 X F. GRASS FIELDS PLOUGHED UP.             |                      |                       |                     |      |
| spare time farmer hobby farmer                                                                                                                                                                                                                                                                                                                                                                                                                                                                                                                                                                                                                                                                                                                                                                                                                                                                                                                                                                                                                                                                                                                                                                                                                                                                                                                                                                                                                                                                                                                                                                                                                                                                                                                                                                                                                                                                                                                                                                                                                                                                                                 | Electricity supply:                                          |                                                |                      |                       |                     |      |
| Other occupation, if any :- Publicain.                                                                                                                                                                                                                                                                                                                                                                                                                                                                                                                                                                                                                                                                                                                                                                                                                                                                                                                                                                                                                                                                                                                                                                                                                                                                                                                                                                                                                                                                                                                                                                                                                                                                                                                                                                                                                                                                                                                                                                                                                                                                                         | 5. Public light                                              | Field Ordnance<br>Survey Number<br>and edition | Parish               | Crops Sown            | Under<br>dir<br>Yes | W.A. |
| 4. Does farmer occupy other land ?                                                                                                                                                                                                                                                                                                                                                                                                                                                                                                                                                                                                                                                                                                                                                                                                                                                                                                                                                                                                                                                                                                                                                                                                                                                                                                                                                                                                                                                                                                                                                                                                                                                                                                                                                                                                                                                                                                                                                                                                                                                                                             | 6. Is it used for household purposes ?                       | 2md.<br>1905/                                  |                      | For 1940 harvest      |                     |      |
| Name of Holding County Parish                                                                                                                                                                                                                                                                                                                                                                                                                                                                                                                                                                                                                                                                                                                                                                                                                                                                                                                                                                                                                                                                                                                                                                                                                                                                                                                                                                                                                                                                                                                                                                                                                                                                                                                                                                                                                                                                                                                                                                                                                                                                                                  | Is it used for farm purposes ?                               | 1905/1195                                      | 6.531 Longtown       | Lacresoats            | ×                   |      |
|                                                                                                                                                                                                                                                                                                                                                                                                                                                                                                                                                                                                                                                                                                                                                                                                                                                                                                                                                                                                                                                                                                                                                                                                                                                                                                                                                                                                                                                                                                                                                                                                                                                                                                                                                                                                                                                                                                                                                                                                                                                                                                                                | 1. Is farm classified as A, B or C?                          |                                                |                      |                       |                     |      |
|                                                                                                                                                                                                                                                                                                                                                                                                                                                                                                                                                                                                                                                                                                                                                                                                                                                                                                                                                                                                                                                                                                                                                                                                                                                                                                                                                                                                                                                                                                                                                                                                                                                                                                                                                                                                                                                                                                                                                                                                                                                                                                                                | 2. Reasons for B or C:—                                      |                                                |                      |                       |                     |      |
| 5. Has farmer grazing rights over land not occupied by him?                                                                                                                                                                                                                                                                                                                                                                                                                                                                                                                                                                                                                                                                                                                                                                                                                                                                                                                                                                                                                                                                                                                                                                                                                                                                                                                                                                                                                                                                                                                                                                                                                                                                                                                                                                                                                                                                                                                                                                                                                                                                    | old age lack of capital porsonal failings                    |                                                |                      |                       |                     |      |
|                                                                                                                                                                                                                                                                                                                                                                                                                                                                                                                                                                                                                                                                                                                                                                                                                                                                                                                                                                                                                                                                                                                                                                                                                                                                                                                                                                                                                                                                                                                                                                                                                                                                                                                                                                                                                                                                                                                                                                                                                                                                                                                                | If personal failings, details:—                              |                                                |                      |                       |                     |      |
|                                                                                                                                                                                                                                                                                                                                                                                                                                                                                                                                                                                                                                                                                                                                                                                                                                                                                                                                                                                                                                                                                                                                                                                                                                                                                                                                                                                                                                                                                                                                                                                                                                                                                                                                                                                                                                                                                                                                                                                                                                                                                                                                | 300 at E                                                     | ,                                              |                      |                       |                     |      |
| B. CONDITIONS OF FARM.                                                                                                                                                                                                                                                                                                                                                                                                                                                                                                                                                                                                                                                                                                                                                                                                                                                                                                                                                                                                                                                                                                                                                                                                                                                                                                                                                                                                                                                                                                                                                                                                                                                                                                                                                                                                                                                                                                                                                                                                                                                                                                         |                                                              |                                                |                      |                       |                     |      |
| 1. Proportion (%) of Heavy Medium Light Peaty 450 50                                                                                                                                                                                                                                                                                                                                                                                                                                                                                                                                                                                                                                                                                                                                                                                                                                                                                                                                                                                                                                                                                                                                                                                                                                                                                                                                                                                                                                                                                                                                                                                                                                                                                                                                                                                                                                                                                                                                                                                                                                                                           |                                                              |                                                |                      |                       |                     |      |
| 2. Is farm conveniently laid out ? Yes Moderately No X                                                                                                                                                                                                                                                                                                                                                                                                                                                                                                                                                                                                                                                                                                                                                                                                                                                                                                                                                                                                                                                                                                                                                                                                                                                                                                                                                                                                                                                                                                                                                                                                                                                                                                                                                                                                                                                                                                                                                                                                                                                                         |                                                              |                                                |                      |                       |                     |      |
| No   X     No   X     No   X     No   X   No   X   No   X   No   X   No   No   X                                                                                                                                                                                                                                                                                                                                                                                                                                                                                                                                                                                                                                                                             | Good Fair Poor Bad                                           |                                                |                      |                       |                     |      |
| 4. Situation in regard to road X 5. Situation in regard to railway Y                                                                                                                                                                                                                                                                                                                                                                                                                                                                                                                                                                                                                                                                                                                                                                                                                                                                                                                                                                                                                                                                                                                                                                                                                                                                                                                                                                                                                                                                                                                                                                                                                                                                                                                                                                                                                                                                                                                                                                                                                                                           | 3. Condition of arable land X                                | 2 mol .                                        |                      | For 1941 harvest      |                     |      |
| 6. Condition of farmhouse Y  Condition of buildings X  7. Condition of farm roads X                                                                                                                                                                                                                                                                                                                                                                                                                                                                                                                                                                                                                                                                                                                                                                                                                                                                                                                                                                                                                                                                                                                                                                                                                                                                                                                                                                                                                                                                                                                                                                                                                                                                                                                                                                                                                                                                                                                                                                                                                                            | 4. Condition of pasture X                                    | 1905/                                          | 6.531 Longtown       | 2.5 acresoats & wheat | ×                   |      |
| 8. Condition of fences \( \chi \)   9. Condition of ditches \( \chi \)   10. General condition of field drainage \( \chi \)                                                                                                                                                                                                                                                                                                                                                                                                                                                                                                                                                                                                                                                                                                                                                                                                                                                                                                                                                                                                                                                                                                                                                                                                                                                                                                                                                                                                                                                                                                                                                                                                                                                                                                                                                                                                                                                                                                                                                                                                    | Adequate To some extent Not at all                           |                                                |                      |                       |                     |      |
| 11. Condition of cottages O O  12. Number of cottages within farm area O                                                                                                                                                                                                                                                                                                                                                                                                                                                                                                                                                                                                                                                                                                                                                                                                                                                                                                                                                                                                                                                                                                                                                                                                                                                                                                                                                                                                                                                                                                                                                                                                                                                                                                                                                                                                                                                                                                                                                                                                                                                       | 5. Use of fertilisers on :— arable land X                    |                                                |                      |                       |                     |      |
| Number of cottages elsowhere                                                                                                                                                                                                                                                                                                                                                                                                                                                                                                                                                                                                                                                                                                                                                                                                                                                                                                                                                                                                                                                                                                                                                                                                                                                                                                                                                                                                                                                                                                                                                                                                                                                                                                                                                                                                                                                                                                                                                                                                                                                                                                   | grass land X                                                 |                                                |                      |                       |                     |      |
| 14. Is there infestation with :— rabbits and moles X                                                                                                                                                                                                                                                                                                                                                                                                                                                                                                                                                                                                                                                                                                                                                                                                                                                                                                                                                                                                                                                                                                                                                                                                                                                                                                                                                                                                                                                                                                                                                                                                                                                                                                                                                                                                                                                                                                                                                                                                                                                                           | Field information recorded by                                |                                                |                      |                       |                     |      |
| rats and mice                                                                                                                                                                                                                                                                                                                                                                                                                                                                                                                                                                                                                                                                                                                                                                                                                                                                                                                                                                                                                                                                                                                                                                                                                                                                                                                                                                                                                                                                                                                                                                                                                                                                                                                                                                                                                                                                                                                                                                                                                                                                                                                  | B. G. H.                                                     |                                                |                      |                       |                     |      |
| insect pests                                                                                                                                                                                                                                                                                                                                                                                                                                                                                                                                                                                                                                                                                                                                                                                                                                                                                                                                                                                                                                                                                                                                                                                                                                                                                                                                                                                                                                                                                                                                                                                                                                                                                                                                                                                                                                                                                                                                                                                                                                                                                                                   | Date of recording 30/1/42.  This primary record completed by | *                                              |                      |                       |                     |      |
|                                                                                                                                                                                                                                                                                                                                                                                                                                                                                                                                                                                                                                                                                                                                                                                                                                                                                                                                                                                                                                                                                                                                                                                                                                                                                                                                                                                                                                                                                                                                                                                                                                                                                                                                                                                                                                                                                                                                                                                                                                                                                                                                | L.M.M.                                                       |                                                |                      |                       |                     |      |
| 16. Are there derelict fields ? Yes X                                                                                                                                                                                                                                                                                                                                                                                                                                                                                                                                                                                                                                                                                                                                                                                                                                                                                                                                                                                                                                                                                                                                                                                                                                                                                                                                                                                                                                                                                                                                                                                                                                                                                                                                                                                                                                                                                                                                                                                                                                                                                          | Date 10/2/42.                                                |                                                |                      |                       |                     |      |