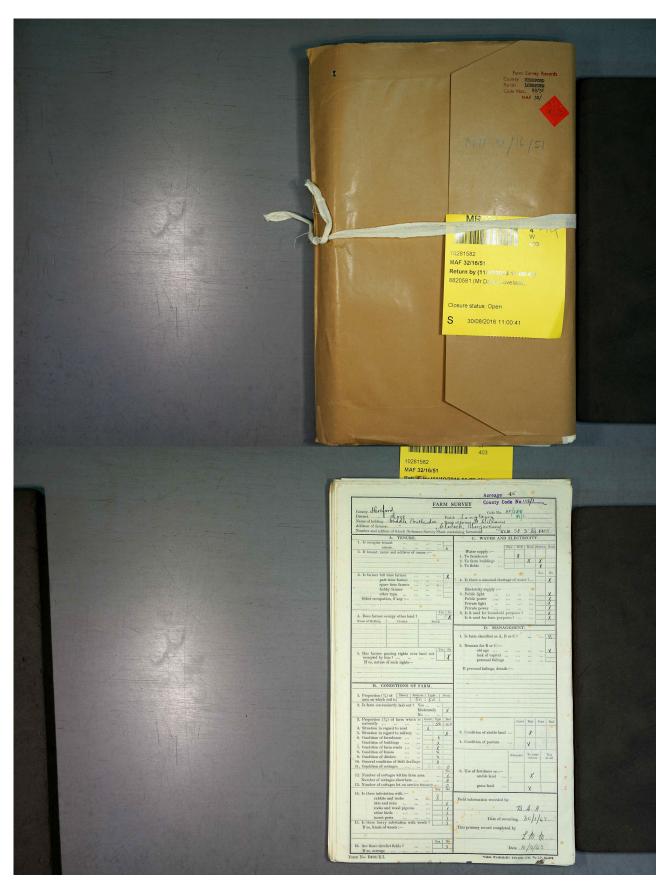

Each part of the survey for a given farm bears that farm's unique code. This comprises an abbreviation of the county name, the district, the parish number, and the individual farm number: for example HF/288 for the Herefordshire district of Dore and 51/1 for the parish of Longtown (51) and the individual farm number 1 for Middle Ponthendre Farm. The grid square reference from the Ordnance Survey is also given for each farm; XLIII SE from the 1905 Second Edition in the case of Middle Ponthendre.

The National Farm Survey consists of two distinct components; the primary farm survey and the 1941 Agricultural Returns. The photographs below are of the primary farm survey documents, designated as Part 1 of the National Survey.

#### **Observations:**

Note that because of the way the records are presented in the original archive each series of photographs in the PDF download documents commences with a single page showing the identity of the first farm; all the following photographs are double pages with the first showing data for the farm identified on the <u>previous</u> page and the second beginning the entry for the <u>next</u> farm. Care is needed when using these records to be sure that the right data is associated with the right property.