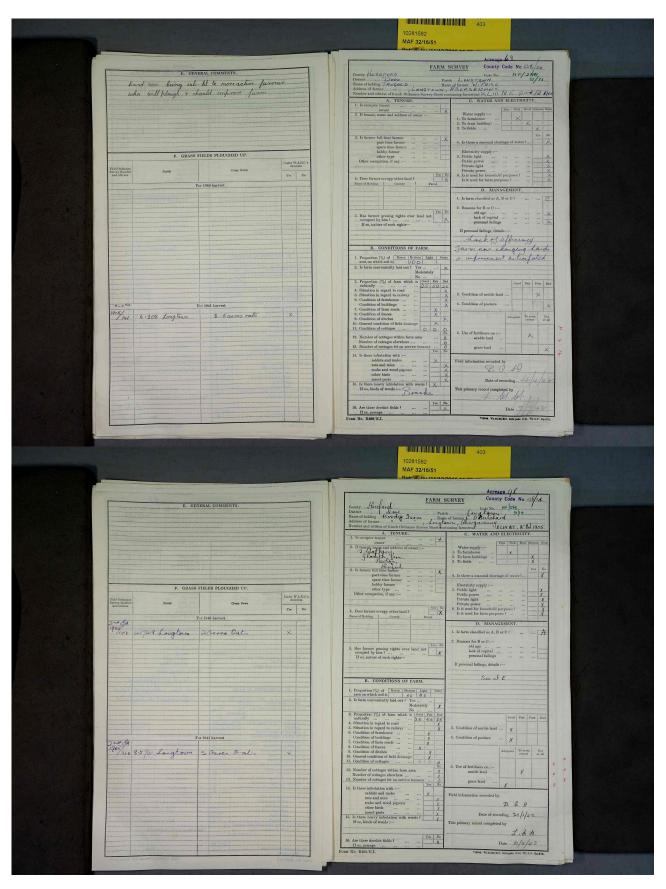

Each part of the survey for a given farm bears that farm's unique code. This comprises an abbreviation of the county name, the district, the parish number, and the individual farm number: for example HF/288 for the Herefordshire district of Dore and 51/1 for the parish of Longtown (51) and the individual farm number 1 for Middle Ponthendre Farm. The grid square reference from the Ordnance Survey is also given for each farm; XLIII SE from the 1905 Second Edition in the case of Middle Ponthendre.

The National Farm Survey consists of two distinct components; the primary farm survey and the 1941 Agricultural Returns. The photographs below are of the primary farm survey documents, designated as Part 1 of the National Survey.

#### **Observations:**

Note that because of the way the records are presented in the original archive each series of photographs in the PDF download documents commences with a single page showing the identity of the first farm; all the following photographs are double pages with the first showing data for the farm identified on the <u>previous</u> page and the second beginning the entry for the <u>next</u> farm. Care is needed when using these records to be sure that the right data is associated with the right property.