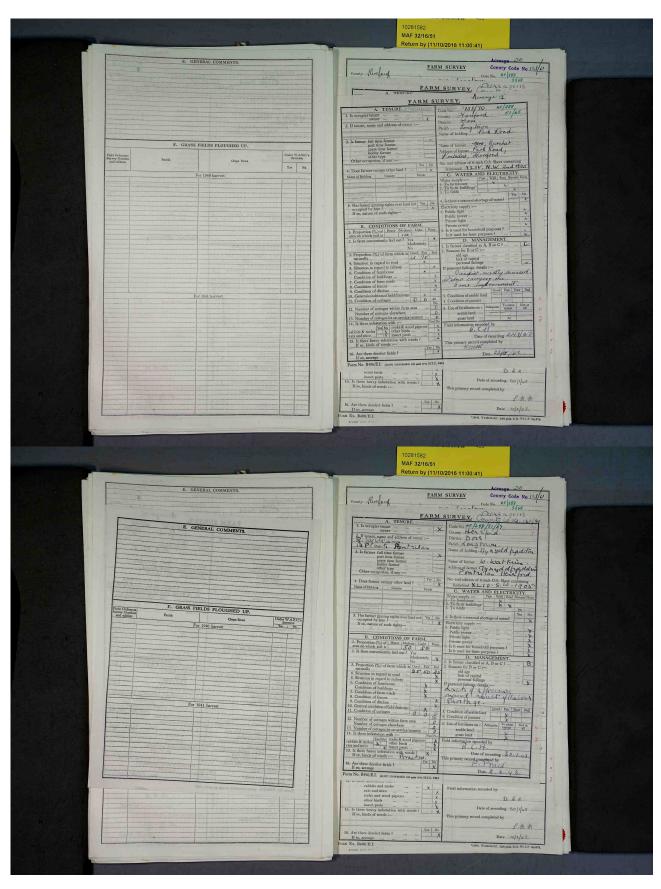

Each part of the survey for a given farm bears that farm's unique code. This comprises an abbreviation of the county name, the district, the parish number, and the individual farm number: for example HF/288 for the Herefordshire district of Dore and 51/1 for the parish of Longtown (51) and the individual farm number 1 for Middle Ponthendre Farm. The grid square reference from the Ordnance Survey is also given for each farm; XLIII SE from the 1905 Second Edition in the case of Middle Ponthendre.

The National Farm Survey consists of two distinct components; the primary farm survey and the 1941 Agricultural Returns. The photographs below are of the primary farm survey documents, designated as Part 1 of the National Survey.

#### **Observations:**

Note that because of the way the records are presented in the original archive each series of photographs in the PDF download documents commences with a single page showing the identity of the first farm; all the following photographs are double pages with the first showing data for the farm identified on the <u>previous</u> page and the second beginning the entry for the <u>next</u> farm. Care is needed when using these records to be sure that the right data is associated with the right property.