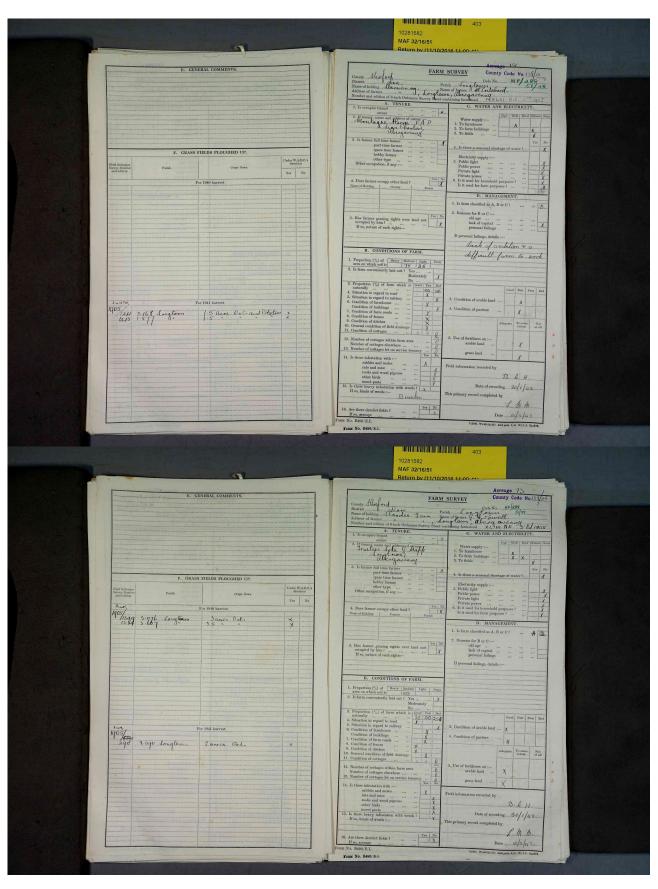

# The History of Ewyas Lacy Document Record

**Document Record** 

|                                                                                                                                                                                                                                                                                                                                                                                                                                                                                                                                                                                                                                                                                                                                                                                                                                                                                                                                                                                                                                                                                                                                                                                                                                                                                                                                                                                                                                                                                                                                                                                                                                                                                                                                                                                                                                                                                                                                                                                                                                                                                                                                | Acreage 39.5                                                 |                                                |                      |                       |                     |      |
|--------------------------------------------------------------------------------------------------------------------------------------------------------------------------------------------------------------------------------------------------------------------------------------------------------------------------------------------------------------------------------------------------------------------------------------------------------------------------------------------------------------------------------------------------------------------------------------------------------------------------------------------------------------------------------------------------------------------------------------------------------------------------------------------------------------------------------------------------------------------------------------------------------------------------------------------------------------------------------------------------------------------------------------------------------------------------------------------------------------------------------------------------------------------------------------------------------------------------------------------------------------------------------------------------------------------------------------------------------------------------------------------------------------------------------------------------------------------------------------------------------------------------------------------------------------------------------------------------------------------------------------------------------------------------------------------------------------------------------------------------------------------------------------------------------------------------------------------------------------------------------------------------------------------------------------------------------------------------------------------------------------------------------------------------------------------------------------------------------------------------------|--------------------------------------------------------------|------------------------------------------------|----------------------|-----------------------|---------------------|------|
| FARM SURVEY County Code No. 13845                                                                                                                                                                                                                                                                                                                                                                                                                                                                                                                                                                                                                                                                                                                                                                                                                                                                                                                                                                                                                                                                                                                                                                                                                                                                                                                                                                                                                                                                                                                                                                                                                                                                                                                                                                                                                                                                                                                                                                                                                                                                                              |                                                              |                                                | E. GENERAL COMMENTS. |                       |                     |      |
| County Hereford  County Hereford  District  Name of holding  Jessel County Alexandra A Proctor  Name of farmer  Name of tarmer  Name of tarmer |                                                              | available fortilesers all wood.                |                      |                       |                     |      |
| Number and edition of 6-inch Ordnance Survey Sheet conts A. TENURE.                                                                                                                                                                                                                                                                                                                                                                                                                                                                                                                                                                                                                                                                                                                                                                                                                                                                                                                                                                                                                                                                                                                                                                                                                                                                                                                                                                                                                                                                                                                                                                                                                                                                                                                                                                                                                                                                                                                                                                                                                                                            | C. WATER AND ELECTRICITY.                                    |                                                |                      |                       |                     |      |
| 1. Is occupier tenant                                                                                                                                                                                                                                                                                                                                                                                                                                                                                                                                                                                                                                                                                                                                                                                                                                                                                                                                                                                                                                                                                                                                                                                                                                                                                                                                                                                                                                                                                                                                                                                                                                                                                                                                                                                                                                                                                                                                                                                                                                                                                                          | Water supply :                                               |                                                |                      |                       |                     |      |
| 3. Is farmer full time farmer                                                                                                                                                                                                                                                                                                                                                                                                                                                                                                                                                                                                                                                                                                                                                                                                                                                                                                                                                                                                                                                                                                                                                                                                                                                                                                                                                                                                                                                                                                                                                                                                                                                                                                                                                                                                                                                                                                                                                                                                                                                                                                  | 4. Is there a seasonal shortage of water ?                   | er1 X F. GRASS FIELDS PLOUGHED UP.             |                      |                       |                     |      |
| spare time farmer hobby farmer                                                                                                                                                                                                                                                                                                                                                                                                                                                                                                                                                                                                                                                                                                                                                                                                                                                                                                                                                                                                                                                                                                                                                                                                                                                                                                                                                                                                                                                                                                                                                                                                                                                                                                                                                                                                                                                                                                                                                                                                                                                                                                 | Electricity supply:                                          |                                                |                      |                       |                     |      |
| Other occupation, if any :- Publicain.                                                                                                                                                                                                                                                                                                                                                                                                                                                                                                                                                                                                                                                                                                                                                                                                                                                                                                                                                                                                                                                                                                                                                                                                                                                                                                                                                                                                                                                                                                                                                                                                                                                                                                                                                                                                                                                                                                                                                                                                                                                                                         | 5. Public light                                              | Field Ordnance<br>Survey Number<br>and edition | Parish               | Crops Sown            | Under<br>dir<br>Yes | W.A. |
| 4. Does farmer occupy other land ?                                                                                                                                                                                                                                                                                                                                                                                                                                                                                                                                                                                                                                                                                                                                                                                                                                                                                                                                                                                                                                                                                                                                                                                                                                                                                                                                                                                                                                                                                                                                                                                                                                                                                                                                                                                                                                                                                                                                                                                                                                                                                             | 6. Is it used for household purposes ?                       | 2md.<br>1905/                                  |                      | For 1940 harvest      |                     |      |
| Name of Holding County Parish                                                                                                                                                                                                                                                                                                                                                                                                                                                                                                                                                                                                                                                                                                                                                                                                                                                                                                                                                                                                                                                                                                                                                                                                                                                                                                                                                                                                                                                                                                                                                                                                                                                                                                                                                                                                                                                                                                                                                                                                                                                                                                  | Is it used for farm purposes ?                               | 1905/1195                                      | 6.531 Longtown       | Lacresoats            | ×                   |      |
|                                                                                                                                                                                                                                                                                                                                                                                                                                                                                                                                                                                                                                                                                                                                                                                                                                                                                                                                                                                                                                                                                                                                                                                                                                                                                                                                                                                                                                                                                                                                                                                                                                                                                                                                                                                                                                                                                                                                                                                                                                                                                                                                | 1. Is farm classified as A, B or C?                          |                                                |                      |                       |                     |      |
|                                                                                                                                                                                                                                                                                                                                                                                                                                                                                                                                                                                                                                                                                                                                                                                                                                                                                                                                                                                                                                                                                                                                                                                                                                                                                                                                                                                                                                                                                                                                                                                                                                                                                                                                                                                                                                                                                                                                                                                                                                                                                                                                | 2. Reasons for B or C:—                                      |                                                |                      |                       |                     |      |
| 5. Has farmer grazing rights over land not occupied by him?                                                                                                                                                                                                                                                                                                                                                                                                                                                                                                                                                                                                                                                                                                                                                                                                                                                                                                                                                                                                                                                                                                                                                                                                                                                                                                                                                                                                                                                                                                                                                                                                                                                                                                                                                                                                                                                                                                                                                                                                                                                                    | old age lack of capital porsonal failings                    |                                                |                      |                       |                     |      |
|                                                                                                                                                                                                                                                                                                                                                                                                                                                                                                                                                                                                                                                                                                                                                                                                                                                                                                                                                                                                                                                                                                                                                                                                                                                                                                                                                                                                                                                                                                                                                                                                                                                                                                                                                                                                                                                                                                                                                                                                                                                                                                                                | If personal failings, details:—                              |                                                |                      |                       |                     |      |
|                                                                                                                                                                                                                                                                                                                                                                                                                                                                                                                                                                                                                                                                                                                                                                                                                                                                                                                                                                                                                                                                                                                                                                                                                                                                                                                                                                                                                                                                                                                                                                                                                                                                                                                                                                                                                                                                                                                                                                                                                                                                                                                                | 300 at E                                                     | ,                                              |                      |                       |                     |      |
| B. CONDITIONS OF FARM.                                                                                                                                                                                                                                                                                                                                                                                                                                                                                                                                                                                                                                                                                                                                                                                                                                                                                                                                                                                                                                                                                                                                                                                                                                                                                                                                                                                                                                                                                                                                                                                                                                                                                                                                                                                                                                                                                                                                                                                                                                                                                                         |                                                              |                                                |                      |                       |                     |      |
| 1. Proportion (%) of Heavy Medium Light Peaty 450 50                                                                                                                                                                                                                                                                                                                                                                                                                                                                                                                                                                                                                                                                                                                                                                                                                                                                                                                                                                                                                                                                                                                                                                                                                                                                                                                                                                                                                                                                                                                                                                                                                                                                                                                                                                                                                                                                                                                                                                                                                                                                           |                                                              |                                                |                      |                       |                     |      |
| 2. Is farm conveniently laid out ? Yes Moderately No X                                                                                                                                                                                                                                                                                                                                                                                                                                                                                                                                                                                                                                                                                                                                                                                                                                                                                                                                                                                                                                                                                                                                                                                                                                                                                                                                                                                                                                                                                                                                                                                                                                                                                                                                                                                                                                                                                                                                                                                                                                                                         |                                                              |                                                |                      |                       |                     |      |
| No   X     No   X     No   X     No   X   No   X   No   X   No   X   No   No   X                                                                                                                                                                                                                                                                                                                                                                                                                                                                                                                                                                                                                                                                             | Good Fair Poor Bad                                           |                                                |                      |                       |                     |      |
| 4. Situation in regard to road X 5. Situation in regard to railway Y                                                                                                                                                                                                                                                                                                                                                                                                                                                                                                                                                                                                                                                                                                                                                                                                                                                                                                                                                                                                                                                                                                                                                                                                                                                                                                                                                                                                                                                                                                                                                                                                                                                                                                                                                                                                                                                                                                                                                                                                                                                           | 3. Condition of arable land X                                | 2 mol .                                        |                      | For 1941 harvest      |                     |      |
| 6. Condition of farmhouse Y  Condition of buildings X  7. Condition of farm roads X                                                                                                                                                                                                                                                                                                                                                                                                                                                                                                                                                                                                                                                                                                                                                                                                                                                                                                                                                                                                                                                                                                                                                                                                                                                                                                                                                                                                                                                                                                                                                                                                                                                                                                                                                                                                                                                                                                                                                                                                                                            | 4. Condition of pasture X                                    | 1905/                                          | 6.531 Longtown       | 2.5 acresoats & wheat | ×                   |      |
| 8. Condition of fences \( \chi \)   9. Condition of ditches \( \chi \)   10. General condition of field drainage \( \chi \)                                                                                                                                                                                                                                                                                                                                                                                                                                                                                                                                                                                                                                                                                                                                                                                                                                                                                                                                                                                                                                                                                                                                                                                                                                                                                                                                                                                                                                                                                                                                                                                                                                                                                                                                                                                                                                                                                                                                                                                                    | Adequate To some extent Not at all                           |                                                |                      |                       |                     |      |
| 11. Condition of cottages O O  12. Number of cottages within farm area O                                                                                                                                                                                                                                                                                                                                                                                                                                                                                                                                                                                                                                                                                                                                                                                                                                                                                                                                                                                                                                                                                                                                                                                                                                                                                                                                                                                                                                                                                                                                                                                                                                                                                                                                                                                                                                                                                                                                                                                                                                                       | 5. Use of fertilisers on :— arable land X                    |                                                |                      |                       |                     |      |
| Number of cottages elsowhere                                                                                                                                                                                                                                                                                                                                                                                                                                                                                                                                                                                                                                                                                                                                                                                                                                                                                                                                                                                                                                                                                                                                                                                                                                                                                                                                                                                                                                                                                                                                                                                                                                                                                                                                                                                                                                                                                                                                                                                                                                                                                                   | grass land X                                                 |                                                |                      |                       |                     |      |
| 14. Is there infestation with :— rabbits and moles X                                                                                                                                                                                                                                                                                                                                                                                                                                                                                                                                                                                                                                                                                                                                                                                                                                                                                                                                                                                                                                                                                                                                                                                                                                                                                                                                                                                                                                                                                                                                                                                                                                                                                                                                                                                                                                                                                                                                                                                                                                                                           | Field information recorded by                                |                                                |                      |                       |                     |      |
| rats and mice                                                                                                                                                                                                                                                                                                                                                                                                                                                                                                                                                                                                                                                                                                                                                                                                                                                                                                                                                                                                                                                                                                                                                                                                                                                                                                                                                                                                                                                                                                                                                                                                                                                                                                                                                                                                                                                                                                                                                                                                                                                                                                                  | B. G. H.                                                     |                                                |                      |                       |                     |      |
| insect pests                                                                                                                                                                                                                                                                                                                                                                                                                                                                                                                                                                                                                                                                                                                                                                                                                                                                                                                                                                                                                                                                                                                                                                                                                                                                                                                                                                                                                                                                                                                                                                                                                                                                                                                                                                                                                                                                                                                                                                                                                                                                                                                   | Date of recording 30/1/42.  This primary record completed by | *                                              |                      |                       |                     |      |
|                                                                                                                                                                                                                                                                                                                                                                                                                                                                                                                                                                                                                                                                                                                                                                                                                                                                                                                                                                                                                                                                                                                                                                                                                                                                                                                                                                                                                                                                                                                                                                                                                                                                                                                                                                                                                                                                                                                                                                                                                                                                                                                                | L.M.M.                                                       |                                                |                      |                       |                     |      |
| 16. Are there derelict fields ? Yes X                                                                                                                                                                                                                                                                                                                                                                                                                                                                                                                                                                                                                                                                                                                                                                                                                                                                                                                                                                                                                                                                                                                                                                                                                                                                                                                                                                                                                                                                                                                                                                                                                                                                                                                                                                                                                                                                                                                                                                                                                                                                                          | Date 10/2/42.                                                |                                                |                      |                       |                     |      |