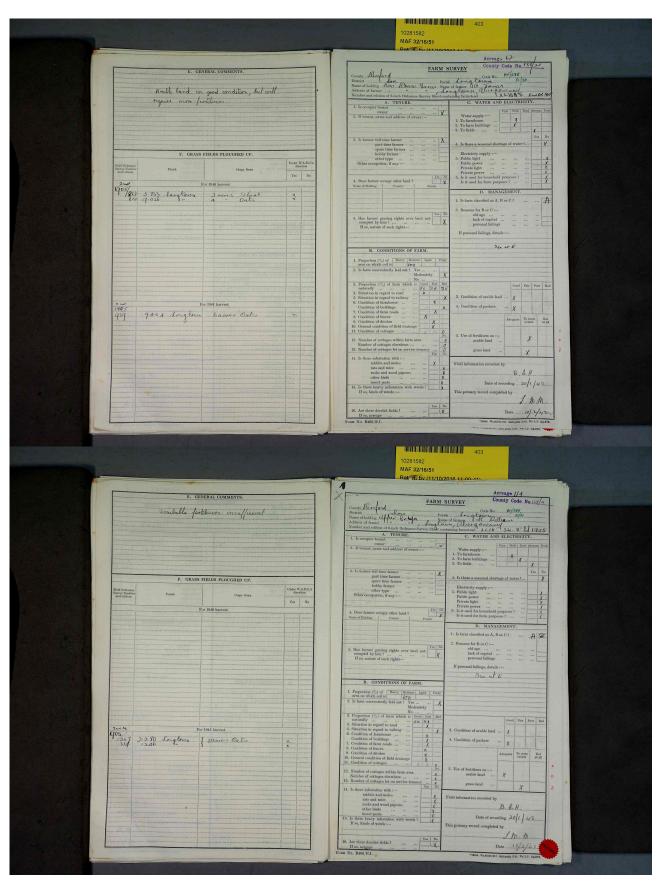

Each part of the survey for a given farm bears that farm's unique code. This comprises an abbreviation of the county name, the district, the parish number, and the individual farm number: for example HF/288 for the Herefordshire district of Dore and 51/1 for the parish of Longtown (51) and the individual farm number 1 for Middle Ponthendre Farm. The grid square reference from the Ordnance Survey is also given for each farm; XLIII SE from the 1905 Second Edition in the case of Middle Ponthendre.

The National Farm Survey consists of two distinct components; the primary farm survey and the 1941 Agricultural Returns. The photographs below are of the primary farm survey documents, designated as Part 1 of the National Survey.

# The History of Ewyas Lacy Document Record

**Document Record** 

|                                                                                                                                                                                                                                                                                                                                                                                                                                                                                                                                                                                                                                                                                                                                                                                                                                                                                                                                                                                                                                                                                                                                                                                                                                                                                                                                                                                                                                                                                                                                                                                                                                                                                                                                                                                                                                                                                                                                                                                                                                                                                                                                | Acreage 39.5                                                 |                                                |                      |                       |                     |      |
|--------------------------------------------------------------------------------------------------------------------------------------------------------------------------------------------------------------------------------------------------------------------------------------------------------------------------------------------------------------------------------------------------------------------------------------------------------------------------------------------------------------------------------------------------------------------------------------------------------------------------------------------------------------------------------------------------------------------------------------------------------------------------------------------------------------------------------------------------------------------------------------------------------------------------------------------------------------------------------------------------------------------------------------------------------------------------------------------------------------------------------------------------------------------------------------------------------------------------------------------------------------------------------------------------------------------------------------------------------------------------------------------------------------------------------------------------------------------------------------------------------------------------------------------------------------------------------------------------------------------------------------------------------------------------------------------------------------------------------------------------------------------------------------------------------------------------------------------------------------------------------------------------------------------------------------------------------------------------------------------------------------------------------------------------------------------------------------------------------------------------------|--------------------------------------------------------------|------------------------------------------------|----------------------|-----------------------|---------------------|------|
| FARM SURVEY County Code No. 13845                                                                                                                                                                                                                                                                                                                                                                                                                                                                                                                                                                                                                                                                                                                                                                                                                                                                                                                                                                                                                                                                                                                                                                                                                                                                                                                                                                                                                                                                                                                                                                                                                                                                                                                                                                                                                                                                                                                                                                                                                                                                                              |                                                              |                                                | E. GENERAL COMMENTS. |                       |                     |      |
| County Hereford  County Hereford  District  Name of holding  Jessel County Alexandra A Proctor  Name of farmer  Name of tarmer  Name of tarmer |                                                              | available fortilesers all wood.                |                      |                       |                     |      |
| Number and edition of 6-inch Ordnance Survey Sheet conts A. TENURE.                                                                                                                                                                                                                                                                                                                                                                                                                                                                                                                                                                                                                                                                                                                                                                                                                                                                                                                                                                                                                                                                                                                                                                                                                                                                                                                                                                                                                                                                                                                                                                                                                                                                                                                                                                                                                                                                                                                                                                                                                                                            | C. WATER AND ELECTRICITY.                                    |                                                |                      |                       |                     |      |
| 1. Is occupier tenant                                                                                                                                                                                                                                                                                                                                                                                                                                                                                                                                                                                                                                                                                                                                                                                                                                                                                                                                                                                                                                                                                                                                                                                                                                                                                                                                                                                                                                                                                                                                                                                                                                                                                                                                                                                                                                                                                                                                                                                                                                                                                                          | Water supply :                                               |                                                |                      |                       |                     |      |
| 3. Is farmer full time farmer                                                                                                                                                                                                                                                                                                                                                                                                                                                                                                                                                                                                                                                                                                                                                                                                                                                                                                                                                                                                                                                                                                                                                                                                                                                                                                                                                                                                                                                                                                                                                                                                                                                                                                                                                                                                                                                                                                                                                                                                                                                                                                  | 4. Is there a seasonal shortage of water ?                   | er1 X F. GRASS FIELDS PLOUGHED UP.             |                      |                       |                     |      |
| spare time farmer hobby farmer                                                                                                                                                                                                                                                                                                                                                                                                                                                                                                                                                                                                                                                                                                                                                                                                                                                                                                                                                                                                                                                                                                                                                                                                                                                                                                                                                                                                                                                                                                                                                                                                                                                                                                                                                                                                                                                                                                                                                                                                                                                                                                 | Electricity supply:                                          |                                                |                      |                       |                     |      |
| Other occupation, if any :- Publicain.                                                                                                                                                                                                                                                                                                                                                                                                                                                                                                                                                                                                                                                                                                                                                                                                                                                                                                                                                                                                                                                                                                                                                                                                                                                                                                                                                                                                                                                                                                                                                                                                                                                                                                                                                                                                                                                                                                                                                                                                                                                                                         | 5. Public light                                              | Field Ordnance<br>Survey Number<br>and edition | Parish               | Crops Sown            | Under<br>dir<br>Yes | W.A. |
| 4. Does farmer occupy other land ?                                                                                                                                                                                                                                                                                                                                                                                                                                                                                                                                                                                                                                                                                                                                                                                                                                                                                                                                                                                                                                                                                                                                                                                                                                                                                                                                                                                                                                                                                                                                                                                                                                                                                                                                                                                                                                                                                                                                                                                                                                                                                             | 6. Is it used for household purposes ?                       | 2md.<br>1905/                                  |                      | For 1940 harvest      |                     |      |
| Name of Holding County Parish                                                                                                                                                                                                                                                                                                                                                                                                                                                                                                                                                                                                                                                                                                                                                                                                                                                                                                                                                                                                                                                                                                                                                                                                                                                                                                                                                                                                                                                                                                                                                                                                                                                                                                                                                                                                                                                                                                                                                                                                                                                                                                  | Is it used for farm purposes ?                               | 1905/1195                                      | 6.531 Longtown       | Lacresoats            | ×                   |      |
|                                                                                                                                                                                                                                                                                                                                                                                                                                                                                                                                                                                                                                                                                                                                                                                                                                                                                                                                                                                                                                                                                                                                                                                                                                                                                                                                                                                                                                                                                                                                                                                                                                                                                                                                                                                                                                                                                                                                                                                                                                                                                                                                | 1. Is farm classified as A, B or C?                          |                                                |                      |                       |                     |      |
|                                                                                                                                                                                                                                                                                                                                                                                                                                                                                                                                                                                                                                                                                                                                                                                                                                                                                                                                                                                                                                                                                                                                                                                                                                                                                                                                                                                                                                                                                                                                                                                                                                                                                                                                                                                                                                                                                                                                                                                                                                                                                                                                | 2. Reasons for B or C:—                                      |                                                |                      |                       |                     |      |
| 5. Has farmer grazing rights over land not occupied by him?                                                                                                                                                                                                                                                                                                                                                                                                                                                                                                                                                                                                                                                                                                                                                                                                                                                                                                                                                                                                                                                                                                                                                                                                                                                                                                                                                                                                                                                                                                                                                                                                                                                                                                                                                                                                                                                                                                                                                                                                                                                                    | old age lack of capital porsonal failings                    |                                                |                      |                       |                     |      |
|                                                                                                                                                                                                                                                                                                                                                                                                                                                                                                                                                                                                                                                                                                                                                                                                                                                                                                                                                                                                                                                                                                                                                                                                                                                                                                                                                                                                                                                                                                                                                                                                                                                                                                                                                                                                                                                                                                                                                                                                                                                                                                                                | If personal failings, details:—                              |                                                |                      |                       |                     |      |
|                                                                                                                                                                                                                                                                                                                                                                                                                                                                                                                                                                                                                                                                                                                                                                                                                                                                                                                                                                                                                                                                                                                                                                                                                                                                                                                                                                                                                                                                                                                                                                                                                                                                                                                                                                                                                                                                                                                                                                                                                                                                                                                                | 300 at E                                                     | ,                                              |                      |                       |                     |      |
| B. CONDITIONS OF FARM.                                                                                                                                                                                                                                                                                                                                                                                                                                                                                                                                                                                                                                                                                                                                                                                                                                                                                                                                                                                                                                                                                                                                                                                                                                                                                                                                                                                                                                                                                                                                                                                                                                                                                                                                                                                                                                                                                                                                                                                                                                                                                                         |                                                              |                                                |                      |                       |                     |      |
| 1. Proportion (%) of Heavy Medium Light Peaty 450 50                                                                                                                                                                                                                                                                                                                                                                                                                                                                                                                                                                                                                                                                                                                                                                                                                                                                                                                                                                                                                                                                                                                                                                                                                                                                                                                                                                                                                                                                                                                                                                                                                                                                                                                                                                                                                                                                                                                                                                                                                                                                           |                                                              |                                                |                      |                       |                     |      |
| 2. Is farm conveniently laid out ? Yes Moderately No X                                                                                                                                                                                                                                                                                                                                                                                                                                                                                                                                                                                                                                                                                                                                                                                                                                                                                                                                                                                                                                                                                                                                                                                                                                                                                                                                                                                                                                                                                                                                                                                                                                                                                                                                                                                                                                                                                                                                                                                                                                                                         |                                                              |                                                |                      |                       |                     |      |
| No   X     No   X     No   X     No   X   No   X   No   X   No   X   No   No   X                                                                                                                                                                                                                                                                                                                                                                                                                                                                                                                                                                                                                                                                             | Good Fair Poor Bad                                           |                                                |                      |                       |                     |      |
| 4. Situation in regard to road X 5. Situation in regard to railway Y                                                                                                                                                                                                                                                                                                                                                                                                                                                                                                                                                                                                                                                                                                                                                                                                                                                                                                                                                                                                                                                                                                                                                                                                                                                                                                                                                                                                                                                                                                                                                                                                                                                                                                                                                                                                                                                                                                                                                                                                                                                           | 3. Condition of arable land X                                | 2 mol .                                        |                      | For 1941 harvest      |                     |      |
| 6. Condition of farmhouse Y  Condition of buildings X  7. Condition of farm roads X                                                                                                                                                                                                                                                                                                                                                                                                                                                                                                                                                                                                                                                                                                                                                                                                                                                                                                                                                                                                                                                                                                                                                                                                                                                                                                                                                                                                                                                                                                                                                                                                                                                                                                                                                                                                                                                                                                                                                                                                                                            | 4. Condition of pasture X                                    | 1905/                                          | 6.531 Longtown       | 2.5 acresoats & wheat | ×                   |      |
| 8. Condition of fences \( \chi \)   9. Condition of ditches \( \chi \)   10. General condition of field drainage \( \chi \)                                                                                                                                                                                                                                                                                                                                                                                                                                                                                                                                                                                                                                                                                                                                                                                                                                                                                                                                                                                                                                                                                                                                                                                                                                                                                                                                                                                                                                                                                                                                                                                                                                                                                                                                                                                                                                                                                                                                                                                                    | Adequate To some extent Not at all                           |                                                |                      |                       |                     |      |
| 11. Condition of cottages O O  12. Number of cottages within farm area O                                                                                                                                                                                                                                                                                                                                                                                                                                                                                                                                                                                                                                                                                                                                                                                                                                                                                                                                                                                                                                                                                                                                                                                                                                                                                                                                                                                                                                                                                                                                                                                                                                                                                                                                                                                                                                                                                                                                                                                                                                                       | 5. Use of fertilisers on :— arable land X                    |                                                |                      |                       |                     |      |
| Number of cottages elsowhere                                                                                                                                                                                                                                                                                                                                                                                                                                                                                                                                                                                                                                                                                                                                                                                                                                                                                                                                                                                                                                                                                                                                                                                                                                                                                                                                                                                                                                                                                                                                                                                                                                                                                                                                                                                                                                                                                                                                                                                                                                                                                                   | grass land X                                                 |                                                |                      |                       |                     |      |
| 14. Is there infestation with :— rabbits and moles X                                                                                                                                                                                                                                                                                                                                                                                                                                                                                                                                                                                                                                                                                                                                                                                                                                                                                                                                                                                                                                                                                                                                                                                                                                                                                                                                                                                                                                                                                                                                                                                                                                                                                                                                                                                                                                                                                                                                                                                                                                                                           | Field information recorded by                                |                                                |                      |                       |                     |      |
| rats and mice                                                                                                                                                                                                                                                                                                                                                                                                                                                                                                                                                                                                                                                                                                                                                                                                                                                                                                                                                                                                                                                                                                                                                                                                                                                                                                                                                                                                                                                                                                                                                                                                                                                                                                                                                                                                                                                                                                                                                                                                                                                                                                                  | B. G. H.                                                     |                                                |                      |                       |                     |      |
| insect pests                                                                                                                                                                                                                                                                                                                                                                                                                                                                                                                                                                                                                                                                                                                                                                                                                                                                                                                                                                                                                                                                                                                                                                                                                                                                                                                                                                                                                                                                                                                                                                                                                                                                                                                                                                                                                                                                                                                                                                                                                                                                                                                   | Date of recording 30/1/42.  This primary record completed by | *                                              |                      |                       |                     |      |
|                                                                                                                                                                                                                                                                                                                                                                                                                                                                                                                                                                                                                                                                                                                                                                                                                                                                                                                                                                                                                                                                                                                                                                                                                                                                                                                                                                                                                                                                                                                                                                                                                                                                                                                                                                                                                                                                                                                                                                                                                                                                                                                                | L.M.M.                                                       |                                                |                      |                       |                     |      |
| 16. Are there derelict fields ? Yes X                                                                                                                                                                                                                                                                                                                                                                                                                                                                                                                                                                                                                                                                                                                                                                                                                                                                                                                                                                                                                                                                                                                                                                                                                                                                                                                                                                                                                                                                                                                                                                                                                                                                                                                                                                                                                                                                                                                                                                                                                                                                                          | Date 10/2/42.                                                |                                                |                      |                       |                     |      |