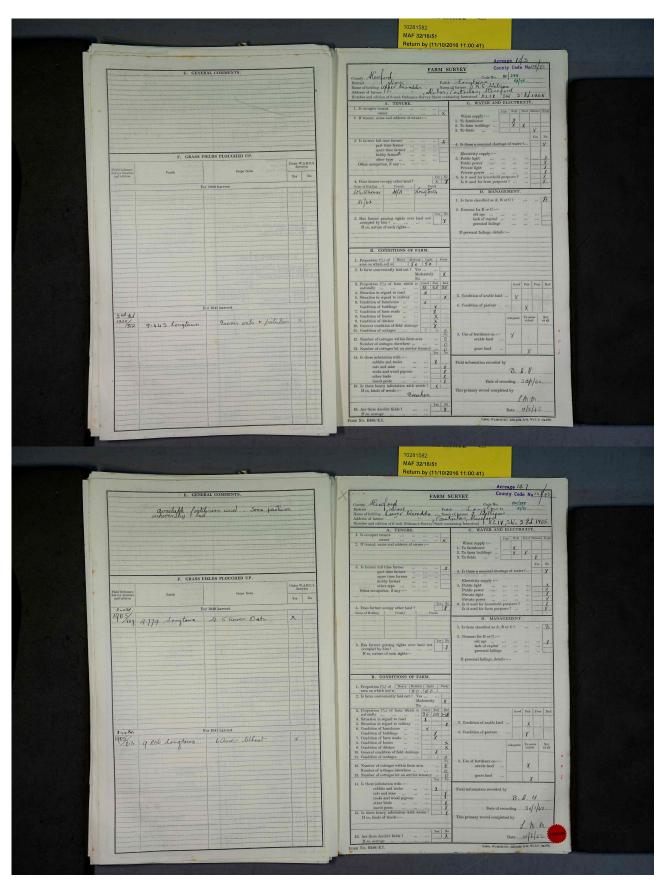

# The History of Ewyas Lacy Document Record

**Document Record** 

|                                                                                                                                                                                                                                                                                                                                                                                                                                                                                                                                                                                                                                                                                                                                                                                                                                                                                                                                                                                                                                                                                                                                                                                                                                                                                                                                                                                                                                                                                                                                                                                                                                                                                                                                                                                                                                                                                                                                                                                                                                                                                                                                | Acreage 39.5                                                 |                                                |                      |                       |                     |      |
|--------------------------------------------------------------------------------------------------------------------------------------------------------------------------------------------------------------------------------------------------------------------------------------------------------------------------------------------------------------------------------------------------------------------------------------------------------------------------------------------------------------------------------------------------------------------------------------------------------------------------------------------------------------------------------------------------------------------------------------------------------------------------------------------------------------------------------------------------------------------------------------------------------------------------------------------------------------------------------------------------------------------------------------------------------------------------------------------------------------------------------------------------------------------------------------------------------------------------------------------------------------------------------------------------------------------------------------------------------------------------------------------------------------------------------------------------------------------------------------------------------------------------------------------------------------------------------------------------------------------------------------------------------------------------------------------------------------------------------------------------------------------------------------------------------------------------------------------------------------------------------------------------------------------------------------------------------------------------------------------------------------------------------------------------------------------------------------------------------------------------------|--------------------------------------------------------------|------------------------------------------------|----------------------|-----------------------|---------------------|------|
| FARM SURVEY County Code No. 13845                                                                                                                                                                                                                                                                                                                                                                                                                                                                                                                                                                                                                                                                                                                                                                                                                                                                                                                                                                                                                                                                                                                                                                                                                                                                                                                                                                                                                                                                                                                                                                                                                                                                                                                                                                                                                                                                                                                                                                                                                                                                                              |                                                              |                                                | E. GENERAL COMMENTS. |                       |                     |      |
| County Hereford  County Hereford  District  Name of holding  Jessel County Alexandra A Proctor  Name of farmer  Name of tarmer  Name of tarmer |                                                              | available fortilesers all wood.                |                      |                       |                     |      |
| Number and edition of 6-inch Ordnance Survey Sheet conts A. TENURE.                                                                                                                                                                                                                                                                                                                                                                                                                                                                                                                                                                                                                                                                                                                                                                                                                                                                                                                                                                                                                                                                                                                                                                                                                                                                                                                                                                                                                                                                                                                                                                                                                                                                                                                                                                                                                                                                                                                                                                                                                                                            | C. WATER AND ELECTRICITY.                                    |                                                |                      |                       |                     |      |
| 1. Is occupier tenant                                                                                                                                                                                                                                                                                                                                                                                                                                                                                                                                                                                                                                                                                                                                                                                                                                                                                                                                                                                                                                                                                                                                                                                                                                                                                                                                                                                                                                                                                                                                                                                                                                                                                                                                                                                                                                                                                                                                                                                                                                                                                                          | Water supply :                                               |                                                |                      |                       |                     |      |
| 3. Is farmer full time farmer                                                                                                                                                                                                                                                                                                                                                                                                                                                                                                                                                                                                                                                                                                                                                                                                                                                                                                                                                                                                                                                                                                                                                                                                                                                                                                                                                                                                                                                                                                                                                                                                                                                                                                                                                                                                                                                                                                                                                                                                                                                                                                  | 4. Is there a seasonal shortage of water ?                   | er1 X F. GRASS FIELDS PLOUGHED UP.             |                      |                       |                     |      |
| spare time farmer hobby farmer                                                                                                                                                                                                                                                                                                                                                                                                                                                                                                                                                                                                                                                                                                                                                                                                                                                                                                                                                                                                                                                                                                                                                                                                                                                                                                                                                                                                                                                                                                                                                                                                                                                                                                                                                                                                                                                                                                                                                                                                                                                                                                 | Electricity supply:                                          |                                                |                      |                       |                     |      |
| Other occupation, if any :- Publicain.                                                                                                                                                                                                                                                                                                                                                                                                                                                                                                                                                                                                                                                                                                                                                                                                                                                                                                                                                                                                                                                                                                                                                                                                                                                                                                                                                                                                                                                                                                                                                                                                                                                                                                                                                                                                                                                                                                                                                                                                                                                                                         | 5. Public light                                              | Field Ordnance<br>Survey Number<br>and edition | Parish               | Crops Sown            | Under<br>dir<br>Yes | W.A. |
| 4. Does farmer occupy other land ?                                                                                                                                                                                                                                                                                                                                                                                                                                                                                                                                                                                                                                                                                                                                                                                                                                                                                                                                                                                                                                                                                                                                                                                                                                                                                                                                                                                                                                                                                                                                                                                                                                                                                                                                                                                                                                                                                                                                                                                                                                                                                             | 6. Is it used for household purposes ?                       | 2md.<br>1905/                                  |                      | For 1940 harvest      |                     |      |
| Name of Holding County Parish                                                                                                                                                                                                                                                                                                                                                                                                                                                                                                                                                                                                                                                                                                                                                                                                                                                                                                                                                                                                                                                                                                                                                                                                                                                                                                                                                                                                                                                                                                                                                                                                                                                                                                                                                                                                                                                                                                                                                                                                                                                                                                  | Is it used for farm purposes ?                               | 1905/1195                                      | 6.531 Longtown       | Lacresoats            | ×                   |      |
|                                                                                                                                                                                                                                                                                                                                                                                                                                                                                                                                                                                                                                                                                                                                                                                                                                                                                                                                                                                                                                                                                                                                                                                                                                                                                                                                                                                                                                                                                                                                                                                                                                                                                                                                                                                                                                                                                                                                                                                                                                                                                                                                | 1. Is farm classified as A, B or C?                          |                                                |                      |                       |                     |      |
|                                                                                                                                                                                                                                                                                                                                                                                                                                                                                                                                                                                                                                                                                                                                                                                                                                                                                                                                                                                                                                                                                                                                                                                                                                                                                                                                                                                                                                                                                                                                                                                                                                                                                                                                                                                                                                                                                                                                                                                                                                                                                                                                | 2. Reasons for B or C:—                                      |                                                |                      |                       |                     |      |
| 5. Has farmer grazing rights over land not occupied by him?                                                                                                                                                                                                                                                                                                                                                                                                                                                                                                                                                                                                                                                                                                                                                                                                                                                                                                                                                                                                                                                                                                                                                                                                                                                                                                                                                                                                                                                                                                                                                                                                                                                                                                                                                                                                                                                                                                                                                                                                                                                                    | old age lack of capital porsonal failings                    |                                                |                      |                       |                     |      |
|                                                                                                                                                                                                                                                                                                                                                                                                                                                                                                                                                                                                                                                                                                                                                                                                                                                                                                                                                                                                                                                                                                                                                                                                                                                                                                                                                                                                                                                                                                                                                                                                                                                                                                                                                                                                                                                                                                                                                                                                                                                                                                                                | If personal failings, details:—                              |                                                |                      |                       |                     |      |
|                                                                                                                                                                                                                                                                                                                                                                                                                                                                                                                                                                                                                                                                                                                                                                                                                                                                                                                                                                                                                                                                                                                                                                                                                                                                                                                                                                                                                                                                                                                                                                                                                                                                                                                                                                                                                                                                                                                                                                                                                                                                                                                                | 300 at E                                                     | ,                                              |                      |                       |                     |      |
| B. CONDITIONS OF FARM.                                                                                                                                                                                                                                                                                                                                                                                                                                                                                                                                                                                                                                                                                                                                                                                                                                                                                                                                                                                                                                                                                                                                                                                                                                                                                                                                                                                                                                                                                                                                                                                                                                                                                                                                                                                                                                                                                                                                                                                                                                                                                                         |                                                              |                                                |                      |                       |                     |      |
| 1. Proportion (%) of Heavy Medium Light Peaty 450 50                                                                                                                                                                                                                                                                                                                                                                                                                                                                                                                                                                                                                                                                                                                                                                                                                                                                                                                                                                                                                                                                                                                                                                                                                                                                                                                                                                                                                                                                                                                                                                                                                                                                                                                                                                                                                                                                                                                                                                                                                                                                           |                                                              |                                                |                      |                       |                     |      |
| 2. Is farm conveniently laid out ? Yes Moderately No X                                                                                                                                                                                                                                                                                                                                                                                                                                                                                                                                                                                                                                                                                                                                                                                                                                                                                                                                                                                                                                                                                                                                                                                                                                                                                                                                                                                                                                                                                                                                                                                                                                                                                                                                                                                                                                                                                                                                                                                                                                                                         |                                                              |                                                |                      |                       |                     |      |
| No   X     No   X     No   X     No   X   No   X   No   X   No   X   No   No   X                                                                                                                                                                                                                                                                                                                                                                                                                                                                                                                                                                                                                                                                             | Good Fair Poor Bad                                           |                                                |                      |                       |                     |      |
| 4. Situation in regard to road X 5. Situation in regard to railway Y                                                                                                                                                                                                                                                                                                                                                                                                                                                                                                                                                                                                                                                                                                                                                                                                                                                                                                                                                                                                                                                                                                                                                                                                                                                                                                                                                                                                                                                                                                                                                                                                                                                                                                                                                                                                                                                                                                                                                                                                                                                           | 3. Condition of arable land X                                | 2 mol .                                        |                      | For 1941 harvest      |                     |      |
| 6. Condition of farmhouse Y  Condition of buildings X  7. Condition of farm roads X                                                                                                                                                                                                                                                                                                                                                                                                                                                                                                                                                                                                                                                                                                                                                                                                                                                                                                                                                                                                                                                                                                                                                                                                                                                                                                                                                                                                                                                                                                                                                                                                                                                                                                                                                                                                                                                                                                                                                                                                                                            | 4. Condition of pasture X                                    | 1905/                                          | 6.531 Longtown       | 2.5 acresoats & wheat | ×                   |      |
| 8. Condition of fences \( \chi \)   9. Condition of ditches \( \chi \)   10. General condition of field drainage \( \chi \)                                                                                                                                                                                                                                                                                                                                                                                                                                                                                                                                                                                                                                                                                                                                                                                                                                                                                                                                                                                                                                                                                                                                                                                                                                                                                                                                                                                                                                                                                                                                                                                                                                                                                                                                                                                                                                                                                                                                                                                                    | Adequate To some extent Not at all                           |                                                |                      |                       |                     |      |
| 11. Condition of cottages O O  12. Number of cottages within farm area O                                                                                                                                                                                                                                                                                                                                                                                                                                                                                                                                                                                                                                                                                                                                                                                                                                                                                                                                                                                                                                                                                                                                                                                                                                                                                                                                                                                                                                                                                                                                                                                                                                                                                                                                                                                                                                                                                                                                                                                                                                                       | 5. Use of fertilisers on :— arable land X                    |                                                |                      |                       |                     |      |
| Number of cottages elsowhere                                                                                                                                                                                                                                                                                                                                                                                                                                                                                                                                                                                                                                                                                                                                                                                                                                                                                                                                                                                                                                                                                                                                                                                                                                                                                                                                                                                                                                                                                                                                                                                                                                                                                                                                                                                                                                                                                                                                                                                                                                                                                                   | grass land X                                                 |                                                |                      |                       |                     |      |
| 14. Is there infestation with :— rabbits and moles X                                                                                                                                                                                                                                                                                                                                                                                                                                                                                                                                                                                                                                                                                                                                                                                                                                                                                                                                                                                                                                                                                                                                                                                                                                                                                                                                                                                                                                                                                                                                                                                                                                                                                                                                                                                                                                                                                                                                                                                                                                                                           | Field information recorded by                                |                                                |                      |                       |                     |      |
| rats and mice                                                                                                                                                                                                                                                                                                                                                                                                                                                                                                                                                                                                                                                                                                                                                                                                                                                                                                                                                                                                                                                                                                                                                                                                                                                                                                                                                                                                                                                                                                                                                                                                                                                                                                                                                                                                                                                                                                                                                                                                                                                                                                                  | B. G. H.                                                     |                                                |                      |                       |                     |      |
| insect pests                                                                                                                                                                                                                                                                                                                                                                                                                                                                                                                                                                                                                                                                                                                                                                                                                                                                                                                                                                                                                                                                                                                                                                                                                                                                                                                                                                                                                                                                                                                                                                                                                                                                                                                                                                                                                                                                                                                                                                                                                                                                                                                   | Date of recording 30/1/42.  This primary record completed by | *                                              |                      |                       |                     |      |
|                                                                                                                                                                                                                                                                                                                                                                                                                                                                                                                                                                                                                                                                                                                                                                                                                                                                                                                                                                                                                                                                                                                                                                                                                                                                                                                                                                                                                                                                                                                                                                                                                                                                                                                                                                                                                                                                                                                                                                                                                                                                                                                                | L.M.M.                                                       |                                                |                      |                       |                     |      |
| 16. Are there derelict fields ? Yes X                                                                                                                                                                                                                                                                                                                                                                                                                                                                                                                                                                                                                                                                                                                                                                                                                                                                                                                                                                                                                                                                                                                                                                                                                                                                                                                                                                                                                                                                                                                                                                                                                                                                                                                                                                                                                                                                                                                                                                                                                                                                                          | Date 10/2/42.                                                |                                                |                      |                       |                     |      |