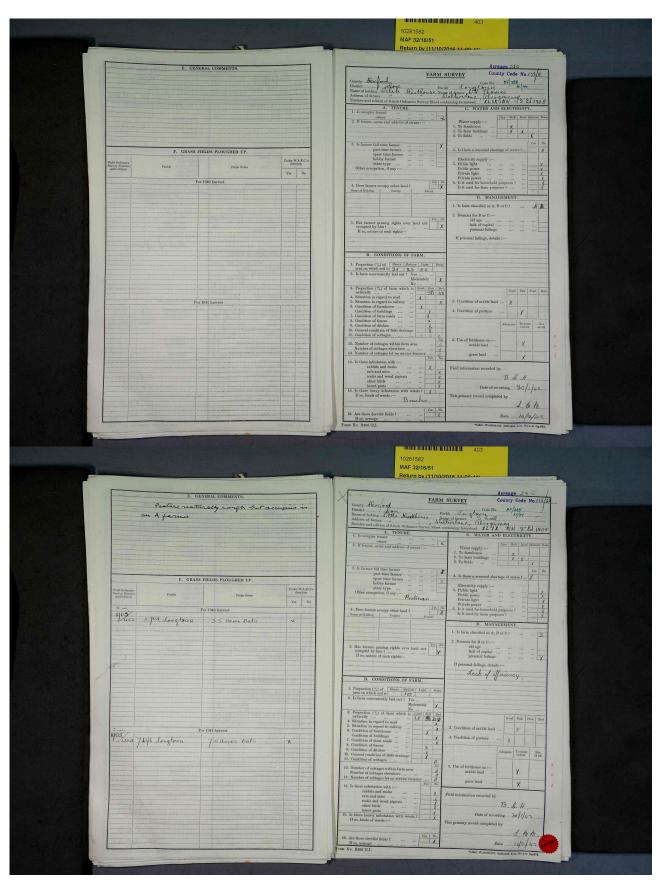

Every farm and holding of five acres and more was surveyed, including those of market gardeners, horticulturists, and poultry-keepers. A set of forms for every farm, completed by farmers and farm inspectors was produced and make up the National Archive record series MAF 32

Each part of the survey for a given farm bears that farm's unique code. This comprises an abbreviation of the county name, the district, the parish number, and the individual farm number: for example HF/288 for the Herefordshire district of Dore and 51/1 for the parish of Longtown (51) and the individual farm number 1 for Middle Ponthendre Farm. The grid square reference from the Ordnance Survey is also given for each farm; XLIII SE from the 1905 Second Edition in the case of Middle Ponthendre.

The National Farm Survey consists of two distinct components; the primary farm survey and the 1941 Agricultural Returns. The photographs below are of the primary farm survey documents, designated as Part 1 of the National Survey.

#### **Observations:**

Note that because of the way the records are presented in the original archive each series of photographs in the PDF download documents commences with a single page showing the identity of the first farm; all the following photographs are double pages with the first showing data for the farm identified on the <u>previous</u> page and the second beginning the entry for the <u>next</u> farm. Care is needed when using these records to be sure that the right data is associated with the right property.