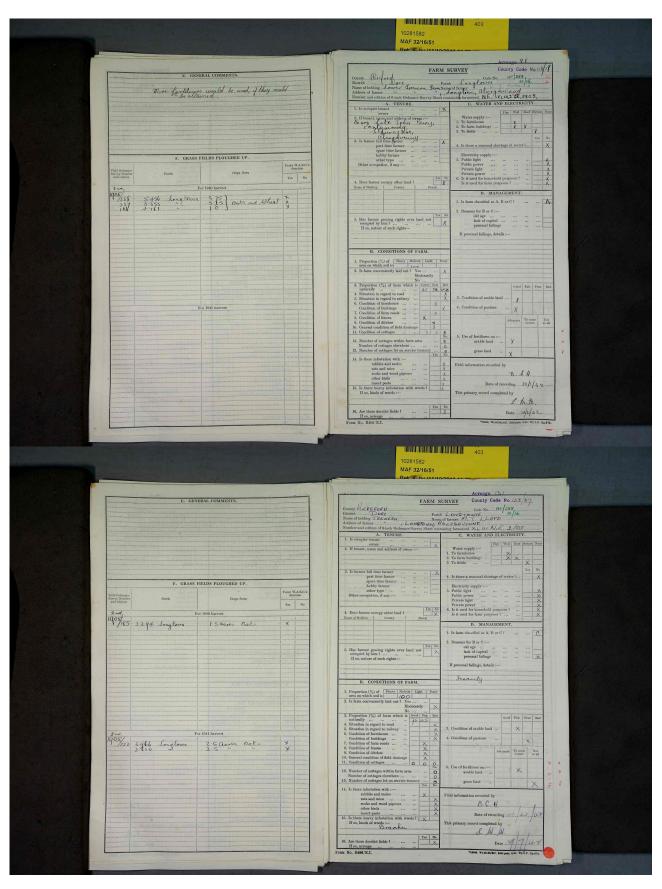

Each part of the survey for a given farm bears that farm's unique code. This comprises an abbreviation of the county name, the district, the parish number, and the individual farm number: for example HF/288 for the Herefordshire district of Dore and 51/1 for the parish of Longtown (51) and the individual farm number 1 for Middle Ponthendre Farm. The grid square reference from the Ordnance Survey is also given for each farm; XLIII SE from the 1905 Second Edition in the case of Middle Ponthendre.

The National Farm Survey consists of two distinct components; the primary farm survey and the 1941 Agricultural Returns. The photographs below are of the primary farm survey documents, designated as Part 1 of the National Survey.

#### **Observations:**

Note that because of the way the records are presented in the original archive each series of photographs in the PDF download documents commences with a single page showing the identity of the first farm; all the following photographs are double pages with the first showing data for the farm identified on the <u>previous</u> page and the second beginning the entry for the <u>next</u> farm. Care is needed when using these records to be sure that the right data is associated with the right property.