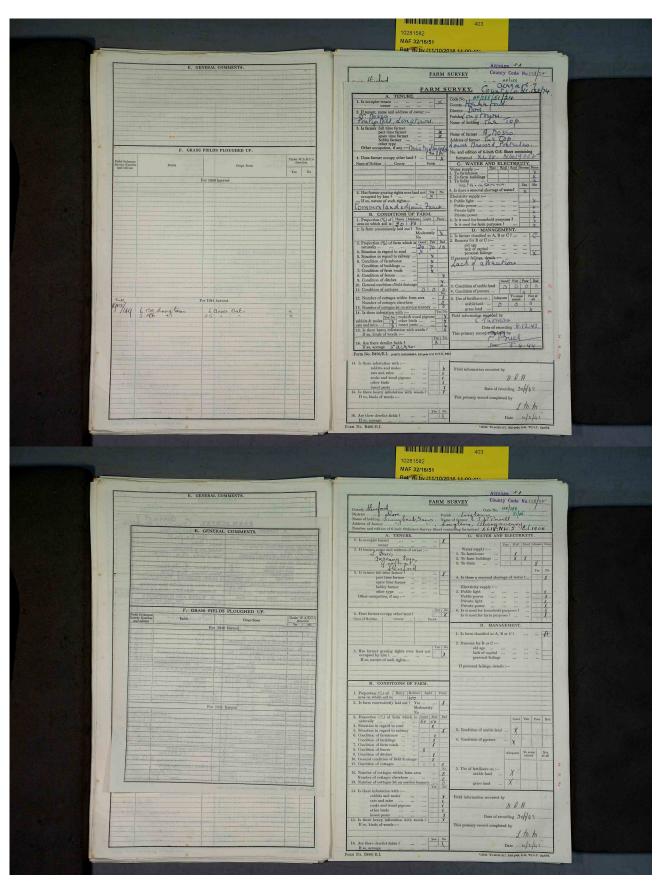

Each part of the survey for a given farm bears that farm's unique code. This comprises an abbreviation of the county name, the district, the parish number, and the individual farm number: for example HF/288 for the Herefordshire district of Dore and 51/1 for the parish of Longtown (51) and the individual farm number 1 for Middle Ponthendre Farm. The grid square reference from the Ordnance Survey is also given for each farm; XLIII SE from the 1905 Second Edition in the case of Middle Ponthendre.

The National Farm Survey consists of two distinct components; the primary farm survey and the 1941 Agricultural Returns. The photographs below are of the primary farm survey documents, designated as Part 1 of the National Survey.

# The History of Ewyas Lacy Document Record

**Document Record** 

|                                                                                                                                                                                                                                                                                                                                                                                                                                                                                                                                                                                                                                                                                                                                                                                                                                                                                                                                                                                                                                                                                                                                                                                                                                                                                                                                                                                                                                                                                                                                                                                                                                                                                                                                                                                                                                                                                                                                                                                                                                                                                                                                | Acreage 39.5                                                 |                                                |                      |                       |                     |      |
|--------------------------------------------------------------------------------------------------------------------------------------------------------------------------------------------------------------------------------------------------------------------------------------------------------------------------------------------------------------------------------------------------------------------------------------------------------------------------------------------------------------------------------------------------------------------------------------------------------------------------------------------------------------------------------------------------------------------------------------------------------------------------------------------------------------------------------------------------------------------------------------------------------------------------------------------------------------------------------------------------------------------------------------------------------------------------------------------------------------------------------------------------------------------------------------------------------------------------------------------------------------------------------------------------------------------------------------------------------------------------------------------------------------------------------------------------------------------------------------------------------------------------------------------------------------------------------------------------------------------------------------------------------------------------------------------------------------------------------------------------------------------------------------------------------------------------------------------------------------------------------------------------------------------------------------------------------------------------------------------------------------------------------------------------------------------------------------------------------------------------------|--------------------------------------------------------------|------------------------------------------------|----------------------|-----------------------|---------------------|------|
| FARM SURVEY County Code No. 13845                                                                                                                                                                                                                                                                                                                                                                                                                                                                                                                                                                                                                                                                                                                                                                                                                                                                                                                                                                                                                                                                                                                                                                                                                                                                                                                                                                                                                                                                                                                                                                                                                                                                                                                                                                                                                                                                                                                                                                                                                                                                                              |                                                              |                                                | E. GENERAL COMMENTS. |                       |                     |      |
| County Hereford  County Hereford  District  Name of holding  Jessel County Alexandra A Proctor  Name of farmer  Name of tarmer  Name of tarmer |                                                              | available fortilesers all wood.                |                      |                       |                     |      |
| Number and edition of 6-inch Ordnance Survey Sheet conts A. TENURE.                                                                                                                                                                                                                                                                                                                                                                                                                                                                                                                                                                                                                                                                                                                                                                                                                                                                                                                                                                                                                                                                                                                                                                                                                                                                                                                                                                                                                                                                                                                                                                                                                                                                                                                                                                                                                                                                                                                                                                                                                                                            | C. WATER AND ELECTRICITY.                                    |                                                |                      |                       |                     |      |
| 1. Is occupier tenant                                                                                                                                                                                                                                                                                                                                                                                                                                                                                                                                                                                                                                                                                                                                                                                                                                                                                                                                                                                                                                                                                                                                                                                                                                                                                                                                                                                                                                                                                                                                                                                                                                                                                                                                                                                                                                                                                                                                                                                                                                                                                                          | Water supply :                                               |                                                |                      |                       |                     |      |
| 3. Is farmer full time farmer                                                                                                                                                                                                                                                                                                                                                                                                                                                                                                                                                                                                                                                                                                                                                                                                                                                                                                                                                                                                                                                                                                                                                                                                                                                                                                                                                                                                                                                                                                                                                                                                                                                                                                                                                                                                                                                                                                                                                                                                                                                                                                  | 4. Is there a seasonal shortage of water ?                   | er1 X F. GRASS FIELDS PLOUGHED UP.             |                      |                       |                     |      |
| spare time farmer hobby farmer                                                                                                                                                                                                                                                                                                                                                                                                                                                                                                                                                                                                                                                                                                                                                                                                                                                                                                                                                                                                                                                                                                                                                                                                                                                                                                                                                                                                                                                                                                                                                                                                                                                                                                                                                                                                                                                                                                                                                                                                                                                                                                 | Electricity supply:                                          |                                                |                      |                       |                     |      |
| Other occupation, if any :- Publicain.                                                                                                                                                                                                                                                                                                                                                                                                                                                                                                                                                                                                                                                                                                                                                                                                                                                                                                                                                                                                                                                                                                                                                                                                                                                                                                                                                                                                                                                                                                                                                                                                                                                                                                                                                                                                                                                                                                                                                                                                                                                                                         | 5. Public light                                              | Field Ordnance<br>Survey Number<br>and edition | Parish               | Crops Sown            | Under<br>dir<br>Yes | W.A. |
| 4. Does farmer occupy other land ?                                                                                                                                                                                                                                                                                                                                                                                                                                                                                                                                                                                                                                                                                                                                                                                                                                                                                                                                                                                                                                                                                                                                                                                                                                                                                                                                                                                                                                                                                                                                                                                                                                                                                                                                                                                                                                                                                                                                                                                                                                                                                             | 6. Is it used for household purposes ?                       | 2md.<br>1905/                                  |                      | For 1940 harvest      |                     |      |
| Name of Holding County Parish                                                                                                                                                                                                                                                                                                                                                                                                                                                                                                                                                                                                                                                                                                                                                                                                                                                                                                                                                                                                                                                                                                                                                                                                                                                                                                                                                                                                                                                                                                                                                                                                                                                                                                                                                                                                                                                                                                                                                                                                                                                                                                  | Is it used for farm purposes ?                               | 1905/1195                                      | 6.531 Longtown       | Lacresoats            | ×                   |      |
|                                                                                                                                                                                                                                                                                                                                                                                                                                                                                                                                                                                                                                                                                                                                                                                                                                                                                                                                                                                                                                                                                                                                                                                                                                                                                                                                                                                                                                                                                                                                                                                                                                                                                                                                                                                                                                                                                                                                                                                                                                                                                                                                | 1. Is farm classified as A, B or C?                          |                                                |                      |                       |                     |      |
|                                                                                                                                                                                                                                                                                                                                                                                                                                                                                                                                                                                                                                                                                                                                                                                                                                                                                                                                                                                                                                                                                                                                                                                                                                                                                                                                                                                                                                                                                                                                                                                                                                                                                                                                                                                                                                                                                                                                                                                                                                                                                                                                | 2. Reasons for B or C:—                                      |                                                |                      |                       |                     |      |
| 5. Has farmer grazing rights over land not occupied by him?                                                                                                                                                                                                                                                                                                                                                                                                                                                                                                                                                                                                                                                                                                                                                                                                                                                                                                                                                                                                                                                                                                                                                                                                                                                                                                                                                                                                                                                                                                                                                                                                                                                                                                                                                                                                                                                                                                                                                                                                                                                                    | old age lack of capital porsonal failings                    |                                                |                      |                       |                     |      |
|                                                                                                                                                                                                                                                                                                                                                                                                                                                                                                                                                                                                                                                                                                                                                                                                                                                                                                                                                                                                                                                                                                                                                                                                                                                                                                                                                                                                                                                                                                                                                                                                                                                                                                                                                                                                                                                                                                                                                                                                                                                                                                                                | If personal failings, details:—                              |                                                |                      |                       |                     |      |
|                                                                                                                                                                                                                                                                                                                                                                                                                                                                                                                                                                                                                                                                                                                                                                                                                                                                                                                                                                                                                                                                                                                                                                                                                                                                                                                                                                                                                                                                                                                                                                                                                                                                                                                                                                                                                                                                                                                                                                                                                                                                                                                                | 300 at E                                                     | ,                                              |                      |                       |                     |      |
| B. CONDITIONS OF FARM.                                                                                                                                                                                                                                                                                                                                                                                                                                                                                                                                                                                                                                                                                                                                                                                                                                                                                                                                                                                                                                                                                                                                                                                                                                                                                                                                                                                                                                                                                                                                                                                                                                                                                                                                                                                                                                                                                                                                                                                                                                                                                                         |                                                              |                                                |                      |                       |                     |      |
| 1. Proportion (%) of Heavy Medium Light Peaty 450 50                                                                                                                                                                                                                                                                                                                                                                                                                                                                                                                                                                                                                                                                                                                                                                                                                                                                                                                                                                                                                                                                                                                                                                                                                                                                                                                                                                                                                                                                                                                                                                                                                                                                                                                                                                                                                                                                                                                                                                                                                                                                           |                                                              |                                                |                      |                       |                     |      |
| 2. Is farm conveniently laid out ? Yes Moderately No X                                                                                                                                                                                                                                                                                                                                                                                                                                                                                                                                                                                                                                                                                                                                                                                                                                                                                                                                                                                                                                                                                                                                                                                                                                                                                                                                                                                                                                                                                                                                                                                                                                                                                                                                                                                                                                                                                                                                                                                                                                                                         |                                                              |                                                |                      |                       |                     |      |
| No   X     No   X     No   X     No   X   No   X   No   X   No   X   No   No   X                                                                                                                                                                                                                                                                                                                                                                                                                                                                                                                                                                                                                                                                             | Good Fair Poor Bad                                           |                                                |                      |                       |                     |      |
| 4. Situation in regard to road X 5. Situation in regard to railway Y                                                                                                                                                                                                                                                                                                                                                                                                                                                                                                                                                                                                                                                                                                                                                                                                                                                                                                                                                                                                                                                                                                                                                                                                                                                                                                                                                                                                                                                                                                                                                                                                                                                                                                                                                                                                                                                                                                                                                                                                                                                           | 3. Condition of arable land X                                | 2 mol .                                        |                      | For 1941 harvest      |                     |      |
| 6. Condition of farmhouse Y  Condition of buildings X  7. Condition of farm roads X                                                                                                                                                                                                                                                                                                                                                                                                                                                                                                                                                                                                                                                                                                                                                                                                                                                                                                                                                                                                                                                                                                                                                                                                                                                                                                                                                                                                                                                                                                                                                                                                                                                                                                                                                                                                                                                                                                                                                                                                                                            | 4. Condition of pasture X                                    | 1905/                                          | 6.531 Longtown       | 2.5 acresoats & wheat | ×                   |      |
| 8. Condition of fences \( \chi \)   9. Condition of ditches \( \chi \)   10. General condition of field drainage \( \chi \)                                                                                                                                                                                                                                                                                                                                                                                                                                                                                                                                                                                                                                                                                                                                                                                                                                                                                                                                                                                                                                                                                                                                                                                                                                                                                                                                                                                                                                                                                                                                                                                                                                                                                                                                                                                                                                                                                                                                                                                                    | Adequate To some extent Not at all                           |                                                |                      |                       |                     |      |
| 11. Condition of cottages O O  12. Number of cottages within farm area O                                                                                                                                                                                                                                                                                                                                                                                                                                                                                                                                                                                                                                                                                                                                                                                                                                                                                                                                                                                                                                                                                                                                                                                                                                                                                                                                                                                                                                                                                                                                                                                                                                                                                                                                                                                                                                                                                                                                                                                                                                                       | 5. Use of fertilisers on :— arable land X                    |                                                |                      |                       |                     |      |
| Number of cottages elsowhere                                                                                                                                                                                                                                                                                                                                                                                                                                                                                                                                                                                                                                                                                                                                                                                                                                                                                                                                                                                                                                                                                                                                                                                                                                                                                                                                                                                                                                                                                                                                                                                                                                                                                                                                                                                                                                                                                                                                                                                                                                                                                                   | grass land X                                                 |                                                |                      |                       |                     |      |
| 14. Is there infestation with :— rabbits and moles X                                                                                                                                                                                                                                                                                                                                                                                                                                                                                                                                                                                                                                                                                                                                                                                                                                                                                                                                                                                                                                                                                                                                                                                                                                                                                                                                                                                                                                                                                                                                                                                                                                                                                                                                                                                                                                                                                                                                                                                                                                                                           | Field information recorded by                                |                                                |                      |                       |                     |      |
| rats and mice                                                                                                                                                                                                                                                                                                                                                                                                                                                                                                                                                                                                                                                                                                                                                                                                                                                                                                                                                                                                                                                                                                                                                                                                                                                                                                                                                                                                                                                                                                                                                                                                                                                                                                                                                                                                                                                                                                                                                                                                                                                                                                                  | B. G. H.                                                     |                                                |                      |                       |                     |      |
| insect pests                                                                                                                                                                                                                                                                                                                                                                                                                                                                                                                                                                                                                                                                                                                                                                                                                                                                                                                                                                                                                                                                                                                                                                                                                                                                                                                                                                                                                                                                                                                                                                                                                                                                                                                                                                                                                                                                                                                                                                                                                                                                                                                   | Date of recording 30/1/42.  This primary record completed by | *                                              |                      |                       |                     |      |
|                                                                                                                                                                                                                                                                                                                                                                                                                                                                                                                                                                                                                                                                                                                                                                                                                                                                                                                                                                                                                                                                                                                                                                                                                                                                                                                                                                                                                                                                                                                                                                                                                                                                                                                                                                                                                                                                                                                                                                                                                                                                                                                                | L.M.M.                                                       |                                                |                      |                       |                     |      |
| 16. Are there derelict fields ? Yes X                                                                                                                                                                                                                                                                                                                                                                                                                                                                                                                                                                                                                                                                                                                                                                                                                                                                                                                                                                                                                                                                                                                                                                                                                                                                                                                                                                                                                                                                                                                                                                                                                                                                                                                                                                                                                                                                                                                                                                                                                                                                                          | Date 10/2/42.                                                |                                                |                      |                       |                     |      |