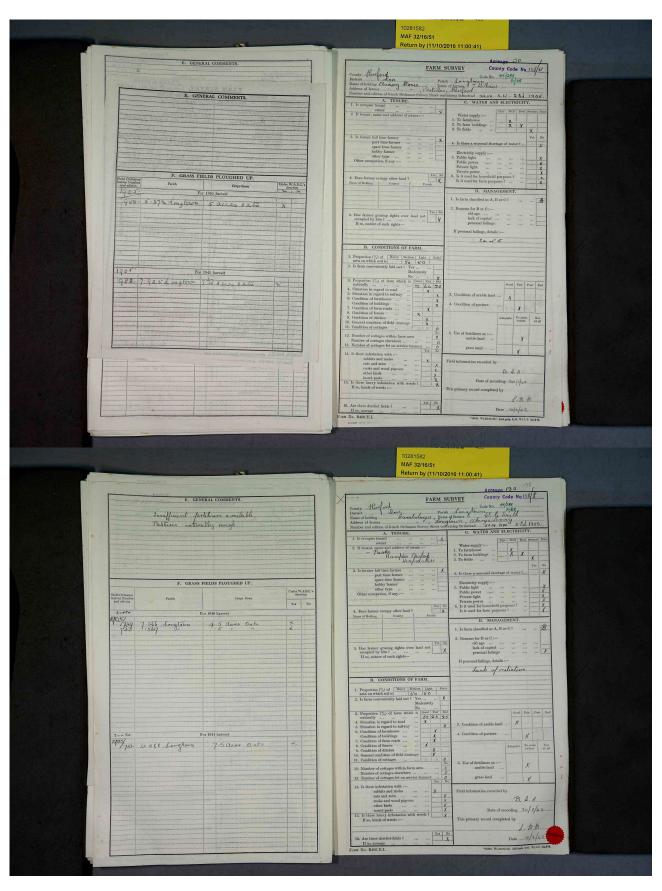

Each part of the survey for a given farm bears that farm's unique code. This comprises an abbreviation of the county name, the district, the parish number, and the individual farm number: for example HF/288 for the Herefordshire district of Dore and 51/1 for the parish of Longtown (51) and the individual farm number 1 for Middle Ponthendre Farm. The grid square reference from the Ordnance Survey is also given for each farm; XLIII SE from the 1905 Second Edition in the case of Middle Ponthendre.

The National Farm Survey consists of two distinct components; the primary farm survey and the 1941 Agricultural Returns. The photographs below are of the primary farm survey documents, designated as Part 1 of the National Survey.

#### **Observations:**

Note that because of the way the records are presented in the original archive each series of photographs in the PDF download documents commences with a single page showing the identity of the first farm; all the following photographs are double pages with the first showing data for the farm identified on the <u>previous</u> page and the second beginning the entry for the <u>next</u> farm. Care is needed when using these records to be sure that the right data is associated with the right property.