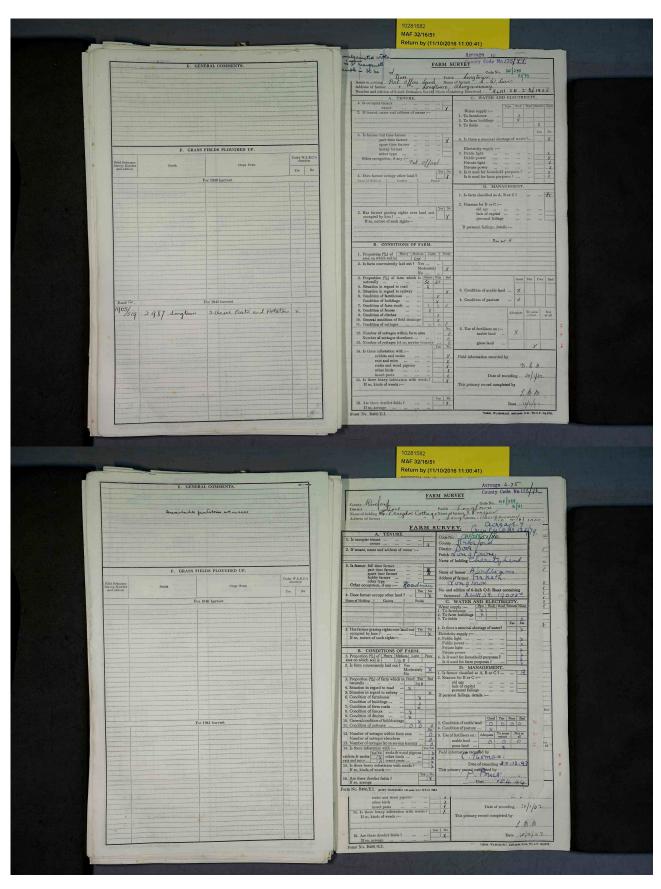

Each part of the survey for a given farm bears that farm's unique code. This comprises an abbreviation of the county name, the district, the parish number, and the individual farm number: for example HF/288 for the Herefordshire district of Dore and 51/1 for the parish of Longtown (51) and the individual farm number 1 for Middle Ponthendre Farm. The grid square reference from the Ordnance Survey is also given for each farm; XLIII SE from the 1905 Second Edition in the case of Middle Ponthendre.

The National Farm Survey consists of two distinct components; the primary farm survey and the 1941 Agricultural Returns. The photographs below are of the primary farm survey documents, designated as Part 1 of the National Survey.

#### **Observations:**

Note that because of the way the records are presented in the original archive each series of photographs in the PDF download documents commences with a single page showing the identity of the first farm; all the following photographs are double pages with the first showing data for the farm identified on the <u>previous</u> page and the second beginning the entry for the <u>next</u> farm. Care is needed when using these records to be sure that the right data is associated with the right property.