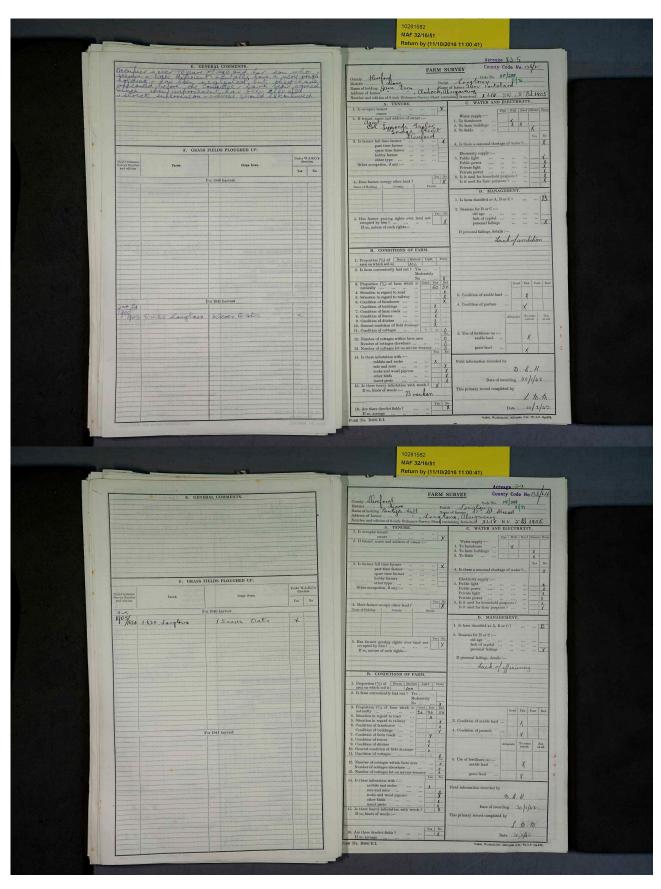

Each part of the survey for a given farm bears that farm's unique code. This comprises an abbreviation of the county name, the district, the parish number, and the individual farm number: for example HF/288 for the Herefordshire district of Dore and 51/1 for the parish of Longtown (51) and the individual farm number 1 for Middle Ponthendre Farm. The grid square reference from the Ordnance Survey is also given for each farm; XLIII SE from the 1905 Second Edition in the case of Middle Ponthendre.

The National Farm Survey consists of two distinct components; the primary farm survey and the 1941 Agricultural Returns. The photographs below are of the primary farm survey documents, designated as Part 1 of the National Survey.

#### **Observations:**

Note that because of the way the records are presented in the original archive each series of photographs in the PDF download documents commences with a single page showing the identity of the first farm; all the following photographs are double pages with the first showing data for the farm identified on the <u>previous</u> page and the second beginning the entry for the <u>next</u> farm. Care is needed when using these records to be sure that the right data is associated with the right property.