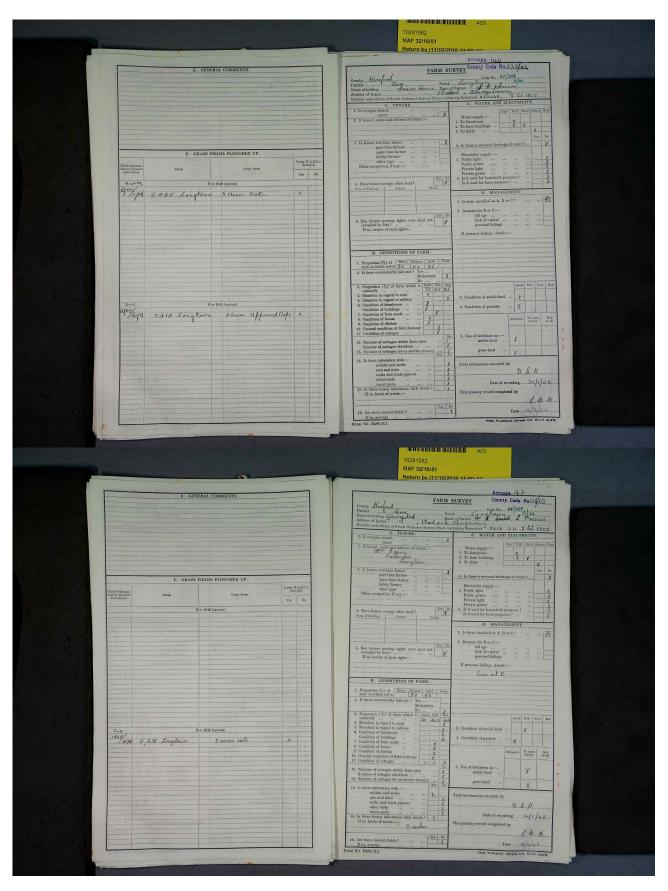

Every farm and holding of five acres and more was surveyed, including those of market gardeners, horticulturists, and poultry-keepers. A set of forms for every farm, completed by farmers and farm inspectors was produced and make up the National Archive record series MAF 32

Each part of the survey for a given farm bears that farm's unique code. This comprises an abbreviation of the county name, the district, the parish number, and the individual farm number: for example HF/288 for the Herefordshire district of Dore and 51/1 for the parish of Longtown (51) and the individual farm number 1 for Middle Ponthendre Farm. The grid square reference from the Ordnance Survey is also given for each farm; XLIII SE from the 1905 Second Edition in the case of Middle Ponthendre.

The National Farm Survey consists of two distinct components; the primary farm survey and the 1941 Agricultural Returns. The photographs below are of the primary farm survey documents, designated as Part 1 of the National Survey.

#### **Observations:**

Note that because of the way the records are presented in the original archive each series of photographs in the PDF download documents commences with a single page showing the identity of the first farm; all the following photographs are double pages with the first showing data for the farm identified on the <u>previous</u> page and the second beginning the entry for the <u>next</u> farm. Care is needed when using these records to be sure that the right data is associated with the right property.