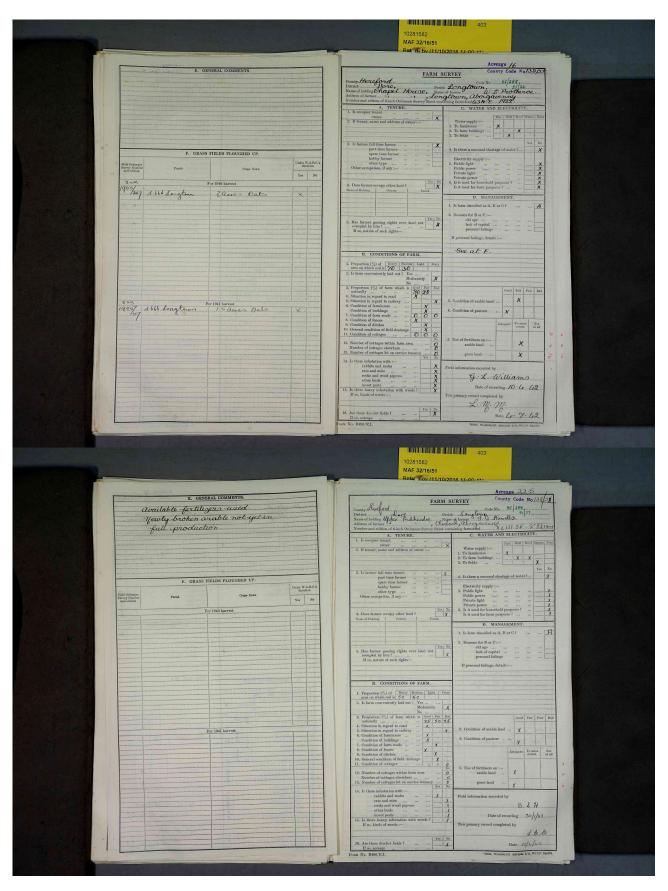

# The History of Ewyas Lacy Document Record

**Document Record** 

|                                                                                                                                                                                                                                                                                                                                                                                                                                                                                                                                                                                                                                                                                                                                                                                                                                                                                                                                                                                                                                                                                                                                                                                                                                                                                                                                                                                                                                                                                                                                                                                                                                                                                                                                                                                                                                                                                                                                                                                                                                                                                                                                | Acreage 39.5                                                 |                                                |                      |                       |                     |      |
|--------------------------------------------------------------------------------------------------------------------------------------------------------------------------------------------------------------------------------------------------------------------------------------------------------------------------------------------------------------------------------------------------------------------------------------------------------------------------------------------------------------------------------------------------------------------------------------------------------------------------------------------------------------------------------------------------------------------------------------------------------------------------------------------------------------------------------------------------------------------------------------------------------------------------------------------------------------------------------------------------------------------------------------------------------------------------------------------------------------------------------------------------------------------------------------------------------------------------------------------------------------------------------------------------------------------------------------------------------------------------------------------------------------------------------------------------------------------------------------------------------------------------------------------------------------------------------------------------------------------------------------------------------------------------------------------------------------------------------------------------------------------------------------------------------------------------------------------------------------------------------------------------------------------------------------------------------------------------------------------------------------------------------------------------------------------------------------------------------------------------------|--------------------------------------------------------------|------------------------------------------------|----------------------|-----------------------|---------------------|------|
| FARM SURVEY County Code No. 13845                                                                                                                                                                                                                                                                                                                                                                                                                                                                                                                                                                                                                                                                                                                                                                                                                                                                                                                                                                                                                                                                                                                                                                                                                                                                                                                                                                                                                                                                                                                                                                                                                                                                                                                                                                                                                                                                                                                                                                                                                                                                                              |                                                              |                                                | E. GENERAL COMMENTS. |                       |                     |      |
| County Hereford  County Hereford  District  Name of holding  Jessel County Alexandra A Proctor  Name of farmer  Name of tarmer  Name of tarmer |                                                              | available fortilesers all wood.                |                      |                       |                     |      |
| Number and edition of 6-inch Ordnance Survey Sheet conts A. TENURE.                                                                                                                                                                                                                                                                                                                                                                                                                                                                                                                                                                                                                                                                                                                                                                                                                                                                                                                                                                                                                                                                                                                                                                                                                                                                                                                                                                                                                                                                                                                                                                                                                                                                                                                                                                                                                                                                                                                                                                                                                                                            | C. WATER AND ELECTRICITY.                                    |                                                |                      |                       |                     |      |
| 1. Is occupier tenant                                                                                                                                                                                                                                                                                                                                                                                                                                                                                                                                                                                                                                                                                                                                                                                                                                                                                                                                                                                                                                                                                                                                                                                                                                                                                                                                                                                                                                                                                                                                                                                                                                                                                                                                                                                                                                                                                                                                                                                                                                                                                                          | Water supply :                                               |                                                |                      |                       |                     |      |
| 3. Is farmer full time farmer                                                                                                                                                                                                                                                                                                                                                                                                                                                                                                                                                                                                                                                                                                                                                                                                                                                                                                                                                                                                                                                                                                                                                                                                                                                                                                                                                                                                                                                                                                                                                                                                                                                                                                                                                                                                                                                                                                                                                                                                                                                                                                  | 4. Is there a seasonal shortage of water ?                   | er1 X F. GRASS FIELDS PLOUGHED UP.             |                      |                       |                     |      |
| spare time farmer hobby farmer                                                                                                                                                                                                                                                                                                                                                                                                                                                                                                                                                                                                                                                                                                                                                                                                                                                                                                                                                                                                                                                                                                                                                                                                                                                                                                                                                                                                                                                                                                                                                                                                                                                                                                                                                                                                                                                                                                                                                                                                                                                                                                 | Electricity supply:                                          |                                                |                      |                       |                     |      |
| Other occupation, if any :- Publicain.                                                                                                                                                                                                                                                                                                                                                                                                                                                                                                                                                                                                                                                                                                                                                                                                                                                                                                                                                                                                                                                                                                                                                                                                                                                                                                                                                                                                                                                                                                                                                                                                                                                                                                                                                                                                                                                                                                                                                                                                                                                                                         | 5. Public light                                              | Field Ordnance<br>Survey Number<br>and edition | Parish               | Crops Sown            | Under<br>dir<br>Yes | W.A. |
| 4. Does farmer occupy other land ?                                                                                                                                                                                                                                                                                                                                                                                                                                                                                                                                                                                                                                                                                                                                                                                                                                                                                                                                                                                                                                                                                                                                                                                                                                                                                                                                                                                                                                                                                                                                                                                                                                                                                                                                                                                                                                                                                                                                                                                                                                                                                             | 6. Is it used for household purposes ?                       | 2md.<br>1905/                                  |                      | For 1940 harvest      |                     |      |
| Name of Holding County Parish                                                                                                                                                                                                                                                                                                                                                                                                                                                                                                                                                                                                                                                                                                                                                                                                                                                                                                                                                                                                                                                                                                                                                                                                                                                                                                                                                                                                                                                                                                                                                                                                                                                                                                                                                                                                                                                                                                                                                                                                                                                                                                  | Is it used for farm purposes ?                               | 1905/1195                                      | 6.531 Longtown       | Lacresoats            | ×                   |      |
|                                                                                                                                                                                                                                                                                                                                                                                                                                                                                                                                                                                                                                                                                                                                                                                                                                                                                                                                                                                                                                                                                                                                                                                                                                                                                                                                                                                                                                                                                                                                                                                                                                                                                                                                                                                                                                                                                                                                                                                                                                                                                                                                | 1. Is farm classified as A, B or C?                          |                                                |                      |                       |                     |      |
|                                                                                                                                                                                                                                                                                                                                                                                                                                                                                                                                                                                                                                                                                                                                                                                                                                                                                                                                                                                                                                                                                                                                                                                                                                                                                                                                                                                                                                                                                                                                                                                                                                                                                                                                                                                                                                                                                                                                                                                                                                                                                                                                | 2. Reasons for B or C:—                                      |                                                |                      |                       |                     |      |
| 5. Has farmer grazing rights over land not occupied by him?                                                                                                                                                                                                                                                                                                                                                                                                                                                                                                                                                                                                                                                                                                                                                                                                                                                                                                                                                                                                                                                                                                                                                                                                                                                                                                                                                                                                                                                                                                                                                                                                                                                                                                                                                                                                                                                                                                                                                                                                                                                                    | old age lack of capital porsonal failings                    |                                                |                      |                       |                     |      |
|                                                                                                                                                                                                                                                                                                                                                                                                                                                                                                                                                                                                                                                                                                                                                                                                                                                                                                                                                                                                                                                                                                                                                                                                                                                                                                                                                                                                                                                                                                                                                                                                                                                                                                                                                                                                                                                                                                                                                                                                                                                                                                                                | If personal failings, details:—                              |                                                |                      |                       |                     |      |
|                                                                                                                                                                                                                                                                                                                                                                                                                                                                                                                                                                                                                                                                                                                                                                                                                                                                                                                                                                                                                                                                                                                                                                                                                                                                                                                                                                                                                                                                                                                                                                                                                                                                                                                                                                                                                                                                                                                                                                                                                                                                                                                                | 300 at E                                                     | ,                                              |                      |                       |                     |      |
| B. CONDITIONS OF FARM.                                                                                                                                                                                                                                                                                                                                                                                                                                                                                                                                                                                                                                                                                                                                                                                                                                                                                                                                                                                                                                                                                                                                                                                                                                                                                                                                                                                                                                                                                                                                                                                                                                                                                                                                                                                                                                                                                                                                                                                                                                                                                                         |                                                              |                                                |                      |                       |                     |      |
| 1. Proportion (%) of Heavy Medium Light Peaty 450 50                                                                                                                                                                                                                                                                                                                                                                                                                                                                                                                                                                                                                                                                                                                                                                                                                                                                                                                                                                                                                                                                                                                                                                                                                                                                                                                                                                                                                                                                                                                                                                                                                                                                                                                                                                                                                                                                                                                                                                                                                                                                           |                                                              |                                                |                      |                       |                     |      |
| 2. Is farm conveniently laid out ? Yes Moderately No X                                                                                                                                                                                                                                                                                                                                                                                                                                                                                                                                                                                                                                                                                                                                                                                                                                                                                                                                                                                                                                                                                                                                                                                                                                                                                                                                                                                                                                                                                                                                                                                                                                                                                                                                                                                                                                                                                                                                                                                                                                                                         |                                                              |                                                |                      |                       |                     |      |
| No   X     No   X     No   X     No   X   No   X   No   X   No   X   No   No   X                                                                                                                                                                                                                                                                                                                                                                                                                                                                                                                                                                                                                                                                             | Good Fair Poor Bad                                           |                                                |                      |                       |                     |      |
| 4. Situation in regard to road X 5. Situation in regard to railway Y                                                                                                                                                                                                                                                                                                                                                                                                                                                                                                                                                                                                                                                                                                                                                                                                                                                                                                                                                                                                                                                                                                                                                                                                                                                                                                                                                                                                                                                                                                                                                                                                                                                                                                                                                                                                                                                                                                                                                                                                                                                           | 3. Condition of arable land X                                | 2 mol .                                        |                      | For 1941 harvest      |                     |      |
| 6. Condition of farmhouse Y  Condition of buildings X  7. Condition of farm roads X                                                                                                                                                                                                                                                                                                                                                                                                                                                                                                                                                                                                                                                                                                                                                                                                                                                                                                                                                                                                                                                                                                                                                                                                                                                                                                                                                                                                                                                                                                                                                                                                                                                                                                                                                                                                                                                                                                                                                                                                                                            | 4. Condition of pasture X                                    | 1905/                                          | 6.531 Longtown       | 2.5 acresoats & wheat | ×                   |      |
| 8. Condition of fences \( \chi \)   9. Condition of ditches \( \chi \)   10. General condition of field drainage \( \chi \)                                                                                                                                                                                                                                                                                                                                                                                                                                                                                                                                                                                                                                                                                                                                                                                                                                                                                                                                                                                                                                                                                                                                                                                                                                                                                                                                                                                                                                                                                                                                                                                                                                                                                                                                                                                                                                                                                                                                                                                                    | Adequate To some extent Not at all                           |                                                |                      |                       |                     |      |
| 11. Condition of cottages O O  12. Number of cottages within farm area O                                                                                                                                                                                                                                                                                                                                                                                                                                                                                                                                                                                                                                                                                                                                                                                                                                                                                                                                                                                                                                                                                                                                                                                                                                                                                                                                                                                                                                                                                                                                                                                                                                                                                                                                                                                                                                                                                                                                                                                                                                                       | 5. Use of fertilisers on :— arable land X                    |                                                |                      |                       |                     |      |
| Number of cottages elsowhere                                                                                                                                                                                                                                                                                                                                                                                                                                                                                                                                                                                                                                                                                                                                                                                                                                                                                                                                                                                                                                                                                                                                                                                                                                                                                                                                                                                                                                                                                                                                                                                                                                                                                                                                                                                                                                                                                                                                                                                                                                                                                                   | grass land X                                                 |                                                |                      |                       |                     |      |
| 14. Is there infestation with :— rabbits and moles X                                                                                                                                                                                                                                                                                                                                                                                                                                                                                                                                                                                                                                                                                                                                                                                                                                                                                                                                                                                                                                                                                                                                                                                                                                                                                                                                                                                                                                                                                                                                                                                                                                                                                                                                                                                                                                                                                                                                                                                                                                                                           | Field information recorded by                                |                                                |                      |                       |                     |      |
| rats and mice                                                                                                                                                                                                                                                                                                                                                                                                                                                                                                                                                                                                                                                                                                                                                                                                                                                                                                                                                                                                                                                                                                                                                                                                                                                                                                                                                                                                                                                                                                                                                                                                                                                                                                                                                                                                                                                                                                                                                                                                                                                                                                                  | B. G. H.                                                     |                                                |                      |                       |                     |      |
| insect pests                                                                                                                                                                                                                                                                                                                                                                                                                                                                                                                                                                                                                                                                                                                                                                                                                                                                                                                                                                                                                                                                                                                                                                                                                                                                                                                                                                                                                                                                                                                                                                                                                                                                                                                                                                                                                                                                                                                                                                                                                                                                                                                   | Date of recording 30/1/42.  This primary record completed by | *                                              |                      |                       |                     |      |
|                                                                                                                                                                                                                                                                                                                                                                                                                                                                                                                                                                                                                                                                                                                                                                                                                                                                                                                                                                                                                                                                                                                                                                                                                                                                                                                                                                                                                                                                                                                                                                                                                                                                                                                                                                                                                                                                                                                                                                                                                                                                                                                                | L.M.M.                                                       |                                                |                      |                       |                     |      |
| 16. Are there derelict fields ? Yes X                                                                                                                                                                                                                                                                                                                                                                                                                                                                                                                                                                                                                                                                                                                                                                                                                                                                                                                                                                                                                                                                                                                                                                                                                                                                                                                                                                                                                                                                                                                                                                                                                                                                                                                                                                                                                                                                                                                                                                                                                                                                                          | Date 10/2/42.                                                |                                                |                      |                       |                     |      |