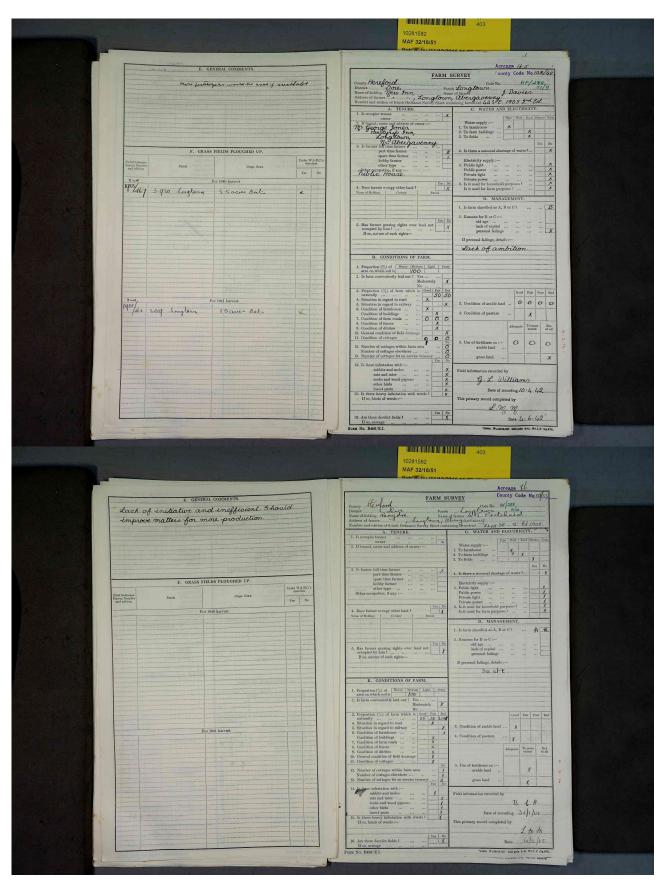

Each part of the survey for a given farm bears that farm's unique code. This comprises an abbreviation of the county name, the district, the parish number, and the individual farm number: for example HF/288 for the Herefordshire district of Dore and 51/1 for the parish of Longtown (51) and the individual farm number 1 for Middle Ponthendre Farm. The grid square reference from the Ordnance Survey is also given for each farm; XLIII SE from the 1905 Second Edition in the case of Middle Ponthendre.

The National Farm Survey consists of two distinct components; the primary farm survey and the 1941 Agricultural Returns. The photographs below are of the primary farm survey documents, designated as Part 1 of the National Survey.

#### **Observations:**

Note that because of the way the records are presented in the original archive each series of photographs in the PDF download documents commences with a single page showing the identity of the first farm; all the following photographs are double pages with the first showing data for the farm identified on the <u>previous</u> page and the second beginning the entry for the <u>next</u> farm. Care is needed when using these records to be sure that the right data is associated with the right property.