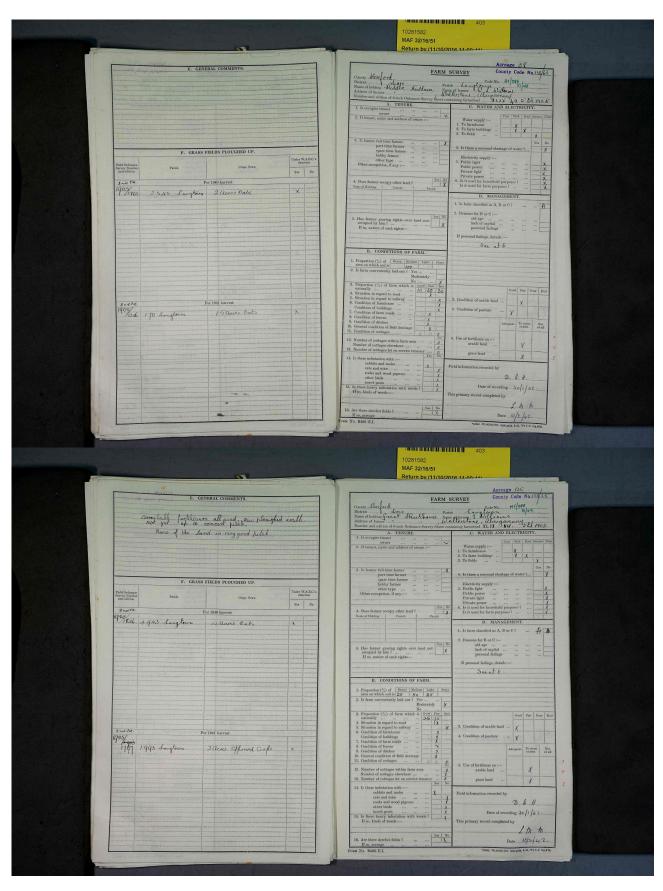

Every farm and holding of five acres and more was surveyed, including those of market gardeners, horticulturists, and poultry-keepers. A set of forms for every farm, completed by farmers and farm inspectors was produced and make up the National Archive record series MAF 32

Each part of the survey for a given farm bears that farm's unique code. This comprises an abbreviation of the county name, the district, the parish number, and the individual farm number: for example HF/288 for the Herefordshire district of Dore and 51/1 for the parish of Longtown (51) and the individual farm number 1 for Middle Ponthendre Farm. The grid square reference from the Ordnance Survey is also given for each farm; XLIII SE from the 1905 Second Edition in the case of Middle Ponthendre.

The National Farm Survey consists of two distinct components; the primary farm survey and the 1941 Agricultural Returns. The photographs below are of the primary farm survey documents, designated as Part 1 of the National Survey.

#### **Observations:**

Note that because of the way the records are presented in the original archive each series of photographs in the PDF download documents commences with a single page showing the identity of the first farm; all the following photographs are double pages with the first showing data for the farm identified on the <u>previous</u> page and the second beginning the entry for the <u>next</u> farm. Care is needed when using these records to be sure that the right data is associated with the right property.