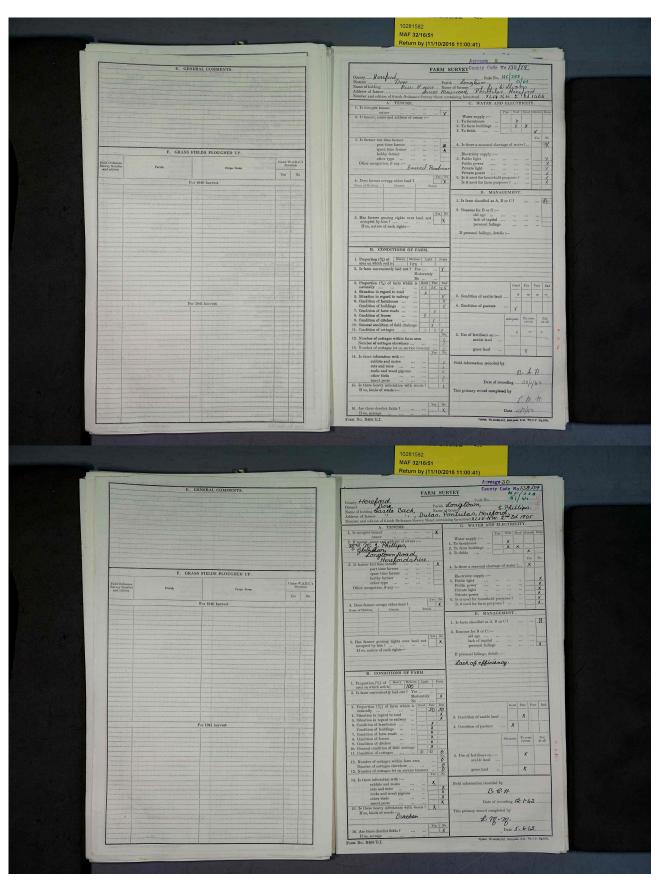

Each part of the survey for a given farm bears that farm's unique code. This comprises an abbreviation of the county name, the district, the parish number, and the individual farm number: for example HF/288 for the Herefordshire district of Dore and 51/1 for the parish of Longtown (51) and the individual farm number 1 for Middle Ponthendre Farm. The grid square reference from the Ordnance Survey is also given for each farm; XLIII SE from the 1905 Second Edition in the case of Middle Ponthendre.

The National Farm Survey consists of two distinct components; the primary farm survey and the 1941 Agricultural Returns. The photographs below are of the primary farm survey documents, designated as Part 1 of the National Survey.

#### **Observations:**

Note that because of the way the records are presented in the original archive each series of photographs in the PDF download documents commences with a single page showing the identity of the first farm; all the following photographs are double pages with the first showing data for the farm identified on the <u>previous</u> page and the second beginning the entry for the <u>next</u> farm. Care is needed when using these records to be sure that the right data is associated with the right property.