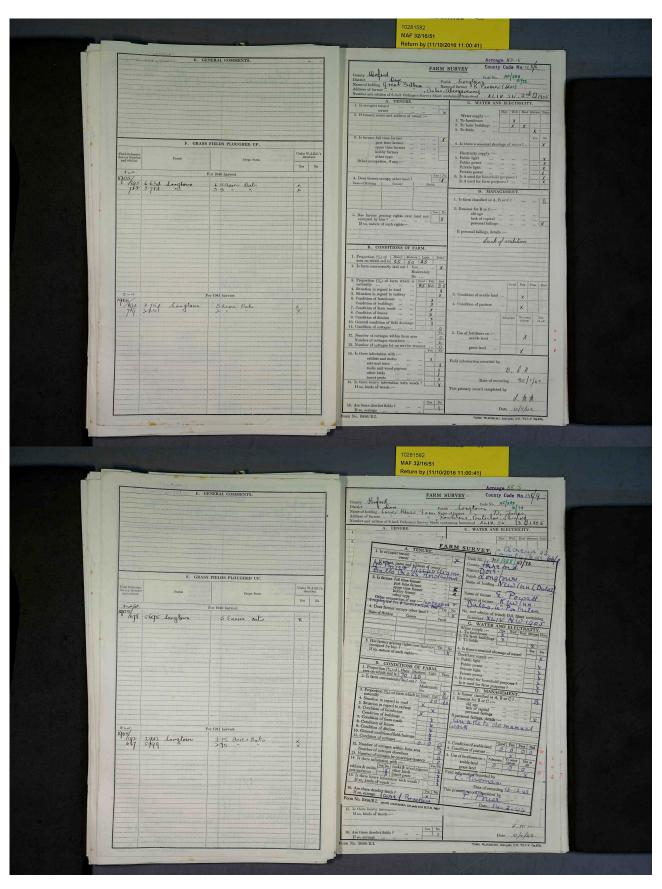

Each part of the survey for a given farm bears that farm's unique code. This comprises an abbreviation of the county name, the district, the parish number, and the individual farm number: for example HF/288 for the Herefordshire district of Dore and 51/1 for the parish of Longtown (51) and the individual farm number 1 for Middle Ponthendre Farm. The grid square reference from the Ordnance Survey is also given for each farm; XLIII SE from the 1905 Second Edition in the case of Middle Ponthendre.

The National Farm Survey consists of two distinct components; the primary farm survey and the 1941 Agricultural Returns. The photographs below are of the primary farm survey documents, designated as Part 1 of the National Survey.

#### **Observations:**

Note that because of the way the records are presented in the original archive each series of photographs in the PDF download documents commences with a single page showing the identity of the first farm; all the following photographs are double pages with the first showing data for the farm identified on the <u>previous</u> page and the second beginning the entry for the <u>next</u> farm. Care is needed when using these records to be sure that the right data is associated with the right property.